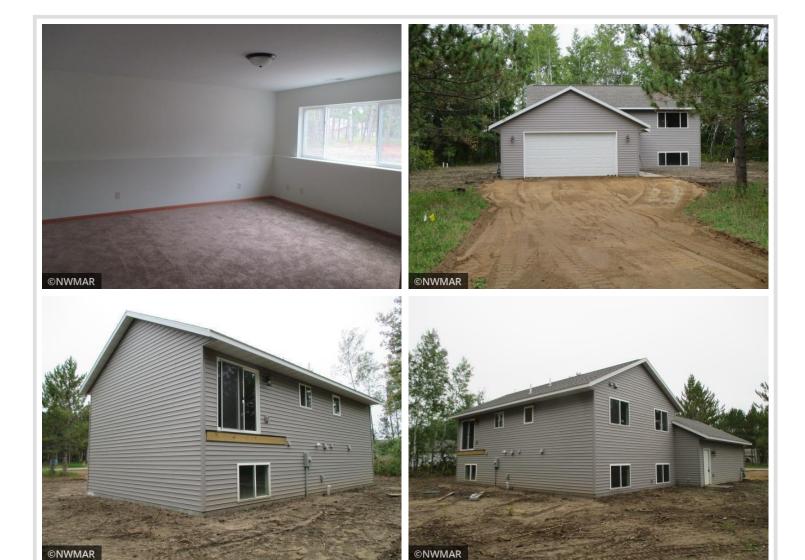

### **Description:**

New Construction! 4 bedroom, 2 full bath bi-level split with a double attached garage. Nestled on a 1.5 acre wooded lot in a nice development conveniently located just west of Bemidji. Natural Gas forced air heat and Radon Mitigation system installed. Price includes Appliances (range, refrigerator, microwave, & dishwasher). The AC and Deck can be included at additional cost.