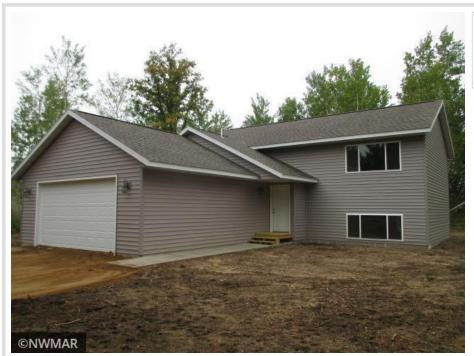

### **Description:**

New Construction! 4 bedroom, 2 full bath bi-level split with a double attached garage. Nestled on a 1.5 acre wooded lot in a nice development conveniently located just west of Bemidji. Natural Gas forced air heat and Radon Mitigation system installed. Price includes Appliances (range, refrigerator, microwave, & dishwasher). The AC and Deck can be included at additional cost.

#### Additional Details:

| Year Built             | 2025    |
|------------------------|---------|
| Lot Acres              | 1.56    |
| Lot Dimensions         | 175x385 |
| Garage Stalls          | 2       |
| School District        | 31      |
| Taxes                  | \$1,136 |
| Taxes with Assessments | \$1,136 |
| Tax Year               | 2025    |