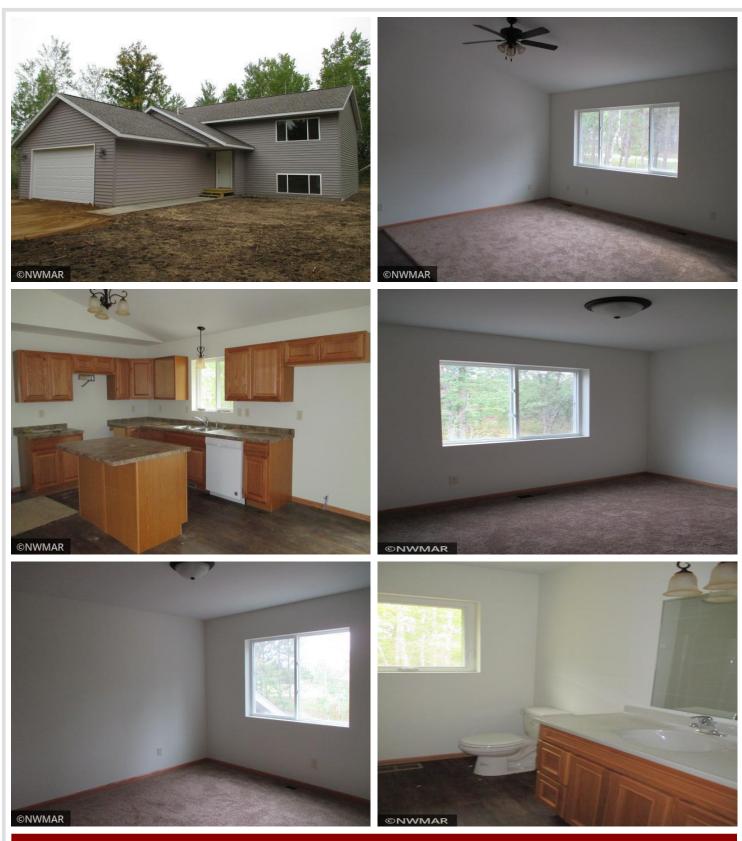

### **Description:**

New Construction! 4 bedroom, 2 full bath bi-level split with a double attached garage. Nestled on a 1.5 acre wooded lot in a nice development conveniently located just west of Bemidji. Natural Gas forced air heat and Radon Mitigation system installed. Price includes Appliances (range, refrigerator, microwave, & dishwasher). The AC and Deck can be included at additional cost.