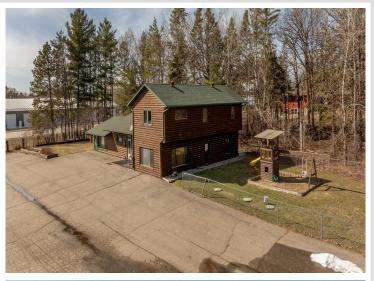

## **Description:**

Business or Rental Opportunity! This versatile 3-acre property is perfectly situated on State Highway 371, just south of the Y intersection with Highway 200, offering high visibility and easy access. The spacious home boasts 5 bedrooms and 3 bathrooms and features two kitchens, making it an ideal candidate for conversion into a duplex—perfect for rental income or multi-generational living. A massive 28' x 152' garage combines heated shop space with cold storage, presenting endless possibilities for business use or division into rentable storage units. Previously home to a successful wood carving and log home supply business, this property is ready for its next chapter. Whether you're looking to launch a new venture, expand an existing one, or invest in income-producing real estate, this property offers the flexibility and location to make your vision a reality.

## **Additional Details:**

Year Built 1985 Lot Acres 3

Lot Dimensions 200 x524 x irr

Garage Stalls 4
School District 113
Taxes \$1,632
Taxes with Assessments \$1,698
Tax Year 2025