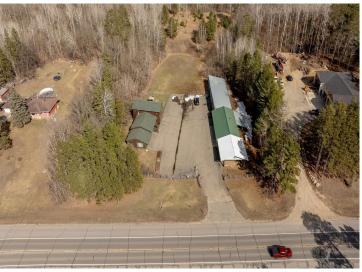

## **Description:**

Business or Rental Opportunity! This versatile 3-acre property is perfectly situated on State Highway 371, just south of the Y intersection with Highway 200, offering high visibility and easy access. The spacious home boasts 5 bedrooms and 3 bathrooms and features two kitchens, making it an ideal candidate for conversion into a duplex—perfect for rental income or multi-generational living. A massive 28' x 152' garage combines heated shop space with cold storage, presenting endless possibilities for business use or division into rentable storage units. Previously home to a successful wood carving and log home supply business, this property is ready for its next chapter. Whether you're looking to launch a new venture, expand an existing one, or invest in income-producing real estate, this property offers the flexibility and location to make your vision a reality.