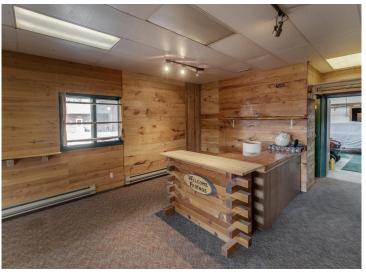

## **Description:**

Business or Rental Opportunity! This versatile 3-acre property is perfectly situated on State Highway 371, just south of the Y intersection with Highway 200, offering high visibility and easy access. The spacious home boasts 5 bedrooms and 3 bathrooms and features two kitchens, making it an ideal candidate for conversion into a duplex—perfect for rental income or multi-generational living. A massive 28' x 152' garage combines heated shop space with cold storage, presenting endless possibilities for business use or division into rentable storage units. Previously home to a successful wood carving and log home supply business, this property is ready for its next chapter. Whether you're looking to launch a new venture, expand an existing one, or invest in income-producing real estate, this property offers the flexibility and location to make your vision a reality.