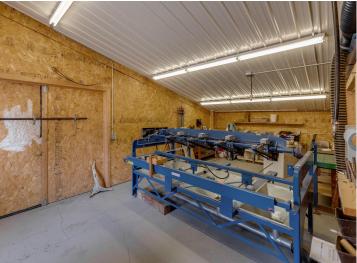

## **Description:**

Business or Rental Opportunity! This versatile 3-acre property is perfectly situated on State Highway 371, just south of the Y intersection with Highway 200, offering high visibility and easy access. The spacious home boasts 5 bedrooms and 3 bathrooms and features two kitchens, making it an ideal candidate for conversion into a duplex—perfect for rental income or multi-generational living. A massive 28' x 152' garage combines heated shop space with cold storage, presenting endless possibilities for business use or division into rentable storage units. Previously home to a successful wood carving and log home supply business, this property is ready for its next chapter. Whether you're looking to launch a new venture, expand an existing one, or invest in income-producing real estate, this property offers the flexibility and location to make your vision a reality.