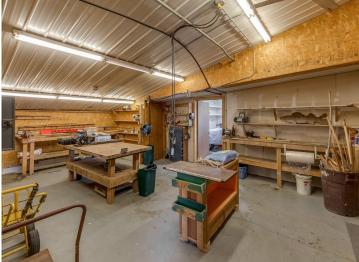

## **Description:**

Business or Rental Opportunity! This versatile 3-acre property is perfectly situated on State Highway 371, just south of the Y intersection with Highway 200, offering high visibility and easy access. The spacious home boasts 5 bedrooms and 3 bathrooms and features two kitchens, making it an ideal candidate for conversion into a duplex—perfect for rental income or multi-generational living. A massive 28' x 152' garage combines heated shop space with cold storage, presenting endless possibilities for business use or division into rentable storage units. Previously home to a successful wood carving and log home supply business, this property is ready for its next chapter. Whether you're looking to launch a new venture, expand an existing one, or invest in income-producing real estate, this property offers the flexibility and location to make your vision a reality.