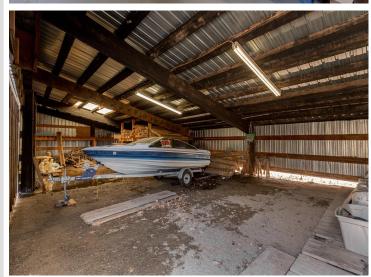

## **Description:**

Business or Rental Opportunity! This versatile 3-acre property is perfectly situated on State Highway 371, just south of the Y intersection with Highway 200, offering high visibility and easy access. The spacious home boasts 5 bedrooms and 3 bathrooms and features two kitchens, making it an ideal candidate for conversion into a duplex—perfect for rental income or multi-generational living. A massive 28' x 152' garage combines heated shop space with cold storage, presenting endless possibilities for business use or division into rentable storage units. Previously home to a successful wood carving and log home supply business, this property is ready for its next chapter. Whether you're looking to launch a new venture, expand an existing one, or invest in income-producing real estate, this property offers the flexibility and location to make your vision a reality.