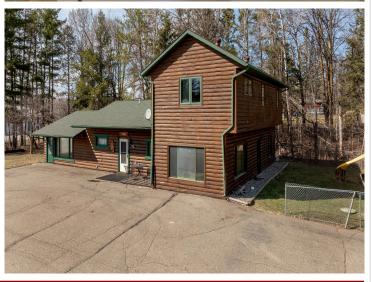

## **Description:**

Business or Rental Opportunity! This versatile 3-acre property is perfectly situated on State Highway 371, just south of the Y intersection with Highway 200, offering high visibility and easy access. The spacious home boasts 5 bedrooms and 3 bathrooms and features two kitchens, making it an ideal candidate for conversion into a duplex—perfect for rental income or multi-generational living. A massive 28' x 152' garage combines heated shop space with cold storage, presenting endless possibilities for business use or division into rentable storage units. Previously home to a successful wood carving and log home supply business, this property is ready for its next chapter. Whether you're looking to launch a new venture, expand an existing one, or invest in income-producing real estate, this property offers the flexibility and location to make your vision a reality.

## **Additional Details:**

Year Built 1985 Lot Acres 3

Lot Dimensions 200 x524 x irr

Garage Stalls 4
School District 113
Taxes \$1,632
Taxes with Assessments \$1,698
Tax Year 2025