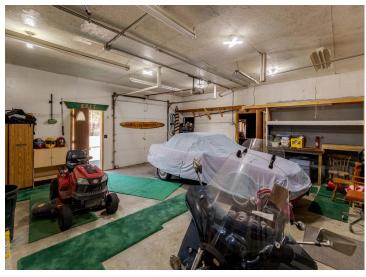

## **Description:**

Business or Rental Opportunity! This versatile 3-acre property is perfectly situated on State Highway 371, just south of the Y intersection with Highway 200, offering high visibility and easy access. The spacious home boasts 5 bedrooms and 3 bathrooms and features two kitchens, making it an ideal candidate for conversion into a duplex—perfect for rental income or multi-generational living. A massive 28' x 152' garage combines heated shop space with cold storage, presenting endless possibilities for business use or division into rentable storage units. Previously home to a successful wood carving and log home supply business, this property is ready for its next chapter. Whether you're looking to launch a new venture, expand an existing one, or invest in income-producing real estate, this property offers the flexibility and location to make your vision a reality.