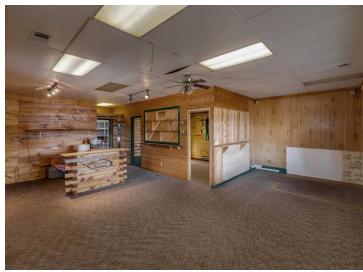

## **Description:**

Business or Rental Opportunity! This versatile 3-acre property is perfectly situated on State Highway 371, just south of the Y intersection with Highway 200, offering high visibility and easy access. The spacious home boasts 5 bedrooms and 3 bathrooms and features two kitchens, making it an ideal candidate for conversion into a duplex—perfect for rental income or multi-generational living. A massive 28' x 152' garage combines heated shop space with cold storage, presenting endless possibilities for business use or division into rentable storage units. Previously home to a successful wood carving and log home supply business, this property is ready for its next chapter. Whether you're looking to launch a new venture, expand an existing one, or invest in income-producing real estate, this property offers the flexibility and location to make your vision a reality.