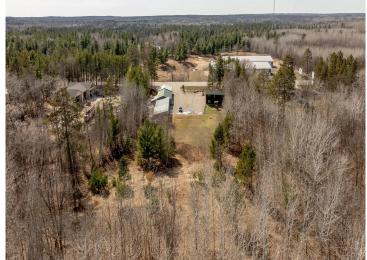

## **Description:**

Business or Rental Opportunity! This versatile 3-acre property is perfectly situated on State Highway 371, just south of the Y intersection with Highway 200, offering high visibility and easy access. The spacious home boasts 5 bedrooms and 3 bathrooms and features two kitchens, making it an ideal candidate for conversion into a duplex—perfect for rental income or multi-generational living. A massive 28' x 152' garage combines heated shop space with cold storage, presenting endless possibilities for business use or division into rentable storage units. Previously home to a successful wood carving and log home supply business, this property is ready for its next chapter. Whether you're looking to launch a new venture, expand an existing one, or invest in income-producing real estate, this property offers the flexibility and location to make your vision a reality.

## **Additional Details:**

Year Built 1985 Lot Acres 3

Lot Dimensions 200 x524 x irr

Garage Stalls 4
School District 113
Taxes \$1,632
Taxes with Assessments \$1,698
Tax Year 2025