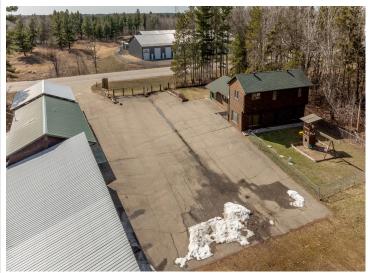

## **Description:**

Business or Rental Opportunity! This versatile 3-acre property is perfectly situated on State Highway 371, just south of the Y intersection with Highway 200, offering high visibility and easy access. The spacious home boasts 5 bedrooms and 3 bathrooms and features two kitchens, making it an ideal candidate for conversion into a duplex—perfect for rental income or multi-generational living. A massive 28' x 152' garage combines heated shop space with cold storage, presenting endless possibilities for business use or division into rentable storage units. Previously home to a successful wood carving and log home supply business, this property is ready for its next chapter. Whether you're looking to launch a new venture, expand an existing one, or invest in income-producing real estate, this property offers the flexibility and location to make your vision a reality.

## **Additional Details:**

Year Built 1985 Lot Acres 3

Lot Dimensions 200 x524 x irr

Garage Stalls 4
School District 113
Taxes \$1,632
Taxes with Assessments \$1,698
Tax Year 2025