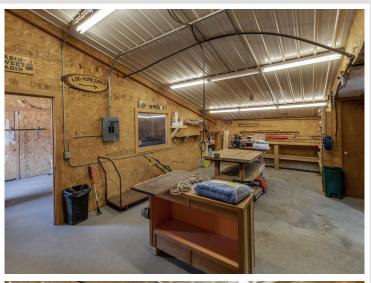

## **Description:**

Business or Rental Opportunity! This versatile 3-acre property is perfectly situated on State Highway 371, just south of the Y intersection with Highway 200, offering high visibility and easy access. The spacious home boasts 5 bedrooms and 3 bathrooms and features two kitchens, making it an ideal candidate for conversion into a duplex—perfect for rental income or multi-generational living. A massive 28' x 152' garage combines heated shop space with cold storage, presenting endless possibilities for business use or division into rentable storage units. Previously home to a successful wood carving and log home supply business, this property is ready for its next chapter. Whether you're looking to launch a new venture, expand an existing one, or invest in income-producing real estate, this property offers the flexibility and location to make your vision a reality.