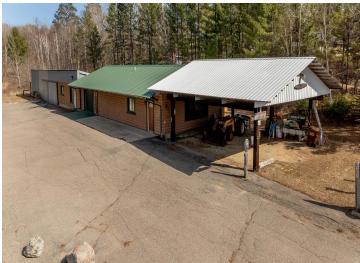

## **Description:**

Business or Rental Opportunity! This versatile 3-acre property is perfectly situated on State Highway 371, just south of the Y intersection with Highway 200, offering high visibility and easy access. The spacious home boasts 5 bedrooms and 3 bathrooms and features two kitchens, making it an ideal candidate for conversion into a duplex—perfect for rental income or multi-generational living. A massive 28' x 152' garage combines heated shop space with cold storage, presenting endless possibilities for business use or division into rentable storage units. Previously home to a successful wood carving and log home supply business, this property is ready for its next chapter. Whether you're looking to launch a new venture, expand an existing one, or invest in income-producing real estate, this property offers the flexibility and location to make your vision a reality.