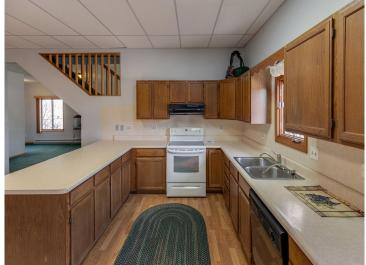

## **Description:**

Business or Rental Opportunity! This versatile 3-acre property is perfectly situated on State Highway 371, just south of the Y intersection with Highway 200, offering high visibility and easy access. The spacious home boasts 5 bedrooms and 3 bathrooms and features two kitchens, making it an ideal candidate for conversion into a duplex—perfect for rental income or multi-generational living. A massive 28' x 152' garage combines heated shop space with cold storage, presenting endless possibilities for business use or division into rentable storage units. Previously home to a successful wood carving and log home supply business, this property is ready for its next chapter. Whether you're looking to launch a new venture, expand an existing one, or invest in income-producing real estate, this property offers the flexibility and location to make your vision a reality.