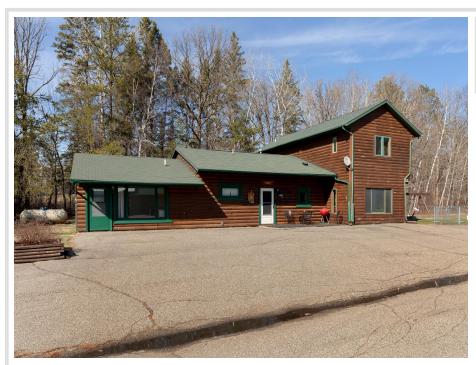

## **Description:**

Business or Rental Opportunity! This versatile 3-acre property is perfectly situated on State Highway 371, just south of the Y intersection with Highway 200, offering high visibility and easy access. The spacious home boasts 5 bedrooms and 3 bathrooms and features two kitchens, making it an ideal candidate for conversion into a duplex—perfect for rental income or multi-generational living. A massive 28' x 152' garage combines heated shop space with cold storage, presenting endless possibilities for business use or division into rentable storage units. Previously home to a successful wood carving and log home supply business, this property is ready for its next chapter. Whether you're looking to launch a new venture, expand an existing one, or invest in income-producing real estate, this property offers the flexibility and location to make your vision a reality.

## **Additional Details:**

Year Built 1985 Lot Acres 3

Lot Dimensions 200 x524 x irr

Garage Stalls 4
School District 113
Taxes \$1,632
Taxes with Assessments \$1,698
Tax Year 2025