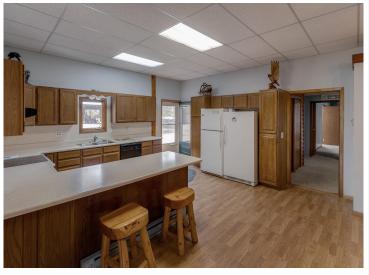

## **Description:**

Business or Rental Opportunity! This versatile 3-acre property is perfectly situated on State Highway 371, just south of the Y intersection with Highway 200, offering high visibility and easy access. The spacious home boasts 5 bedrooms and 3 bathrooms and features two kitchens, making it an ideal candidate for conversion into a duplex—perfect for rental income or multi-generational living. A massive 28' x 152' garage combines heated shop space with cold storage, presenting endless possibilities for business use or division into rentable storage units. Previously home to a successful wood carving and log home supply business, this property is ready for its next chapter. Whether you're looking to launch a new venture, expand an existing one, or invest in income-producing real estate, this property offers the flexibility and location to make your vision a reality.