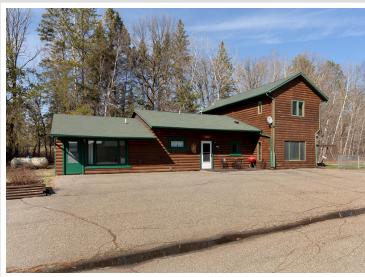

## **Description:**

Business or Rental Opportunity! This versatile 3-acre property is perfectly situated on State Highway 371, just south of the Y intersection with Highway 200, offering high visibility and easy access. The spacious home boasts 5 bedrooms and 3 bathrooms and features two kitchens, making it an ideal candidate for conversion into a duplex—perfect for rental income or multi-generational living. A massive 28' x 152' garage combines heated shop space with cold storage, presenting endless possibilities for business use or division into rentable storage units. Previously home to a successful wood carving and log home supply business, this property is ready for its next chapter. Whether you're looking to launch a new venture, expand an existing one, or invest in income-producing real estate, this property offers the flexibility and location to make your vision a reality.

## **Additional Details:**

Year Built 1985 Lot Acres 3

Lot Dimensions 200 x524 x irr

Garage Stalls 4
School District 113
Taxes \$1,632
Taxes with Assessments \$1,698
Tax Year 2025