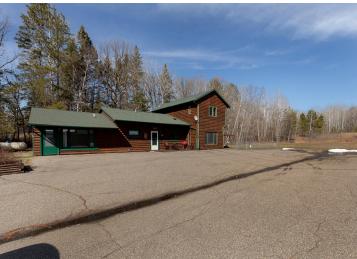

## **Description:**

Business or Rental Opportunity! This versatile 3-acre property is perfectly situated on State Highway 371, just south of the Y intersection with Highway 200, offering high visibility and easy access. The spacious home boasts 5 bedrooms and 3 bathrooms and features two kitchens, making it an ideal candidate for conversion into a duplex—perfect for rental income or multi-generational living. A massive 28' x 152' garage combines heated shop space with cold storage, presenting endless possibilities for business use or division into rentable storage units. Previously home to a successful wood carving and log home supply business, this property is ready for its next chapter. Whether you're looking to launch a new venture, expand an existing one, or invest in income-producing real estate, this property offers the flexibility and location to make your vision a reality.

## **Additional Details:**

Year Built 1985 Lot Acres 3

Lot Dimensions 200 x524 x irr

Garage Stalls 4
School District 113
Taxes \$1,632
Taxes with Assessments \$1,698
Tax Year 2025