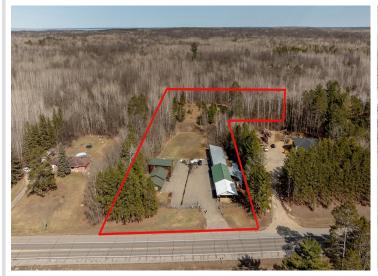

## **Description:**

Business or Rental Opportunity! This versatile 3-acre property is perfectly situated on State Highway 371, just south of the Y intersection with Highway 200, offering high visibility and easy access. The spacious home boasts 5 bedrooms and 3 bathrooms and features two kitchens, making it an ideal candidate for conversion into a duplex—perfect for rental income or multi-generational living. A massive 28' x 152' garage combines heated shop space with cold storage, presenting endless possibilities for business use or division into rentable storage units. Previously home to a successful wood carving and log home supply business, this property is ready for its next chapter. Whether you're looking to launch a new venture, expand an existing one, or invest in income-producing real estate, this property offers the flexibility and location to make your vision a reality.

## **Additional Details:**

Year Built 1985 Lot Acres 3

Lot Dimensions 200 x524 x irr

Garage Stalls 4
School District 113
Taxes \$1,632
Taxes with Assessments \$1,698
Tax Year 2025