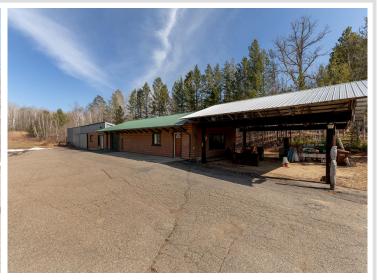

## **Description:**

Business or Rental Opportunity! This versatile 3-acre property is perfectly situated on State Highway 371, just south of the Y intersection with Highway 200, offering high visibility and easy access. The spacious home boasts 5 bedrooms and 3 bathrooms and features two kitchens, making it an ideal candidate for conversion into a duplex—perfect for rental income or multi-generational living. A massive 28' x 152' garage combines heated shop space with cold storage, presenting endless possibilities for business use or division into rentable storage units. Previously home to a successful wood carving and log home supply business, this property is ready for its next chapter. Whether you're looking to launch a new venture, expand an existing one, or invest in income-producing real estate, this property offers the flexibility and location to make your vision a reality.