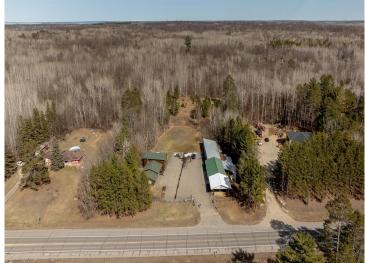

## **Description:**

Business or Rental Opportunity! This versatile 3-acre property is perfectly situated on State Highway 371, just south of the Y intersection with Highway 200, offering high visibility and easy access. The spacious home boasts 5 bedrooms and 3 bathrooms and features two kitchens, making it an ideal candidate for conversion into a duplex—perfect for rental income or multi-generational living. A massive 28' x 152' garage combines heated shop space with cold storage, presenting endless possibilities for business use or division into rentable storage units. Previously home to a successful wood carving and log home supply business, this property is ready for its next chapter. Whether you're looking to launch a new venture, expand an existing one, or invest in income-producing real estate, this property offers the flexibility and location to make your vision a reality.

## **Additional Details:**

Year Built 1985 Lot Acres 3

Lot Dimensions 200 x524 x irr

Garage Stalls 4
School District 113
Taxes \$1,632
Taxes with Assessments \$1,698
Tax Year 2025

## **Driving Directions:**

From Walker east on 371, continue south on 371 at the Y, property immediately on your left.

Listed By: Bill Hansen Realty/Longville

Affinity Real Estate Inc. participates in the Regional Multiple Listing Service of Minnesota, Inc Broker Reciprocity (sm) program, allowing us to display other broker's listings on our website. All properties are subject to prior sale, change or withdrawal.