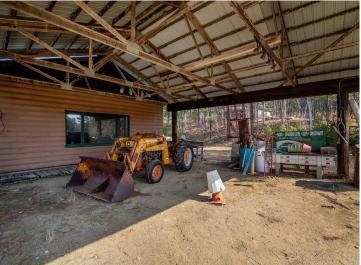

## **Description:**

Business or Rental Opportunity! This versatile 3-acre property is perfectly situated on State Highway 371, just south of the Y intersection with Highway 200, offering high visibility and easy access. The spacious home boasts 5 bedrooms and 3 bathrooms and features two kitchens, making it an ideal candidate for conversion into a duplex—perfect for rental income or multi-generational living. A massive 28' x 152' garage combines heated shop space with cold storage, presenting endless possibilities for business use or division into rentable storage units. Previously home to a successful wood carving and log home supply business, this property is ready for its next chapter. Whether you're looking to launch a new venture, expand an existing one, or invest in income-producing real estate, this property offers the flexibility and location to make your vision a reality.