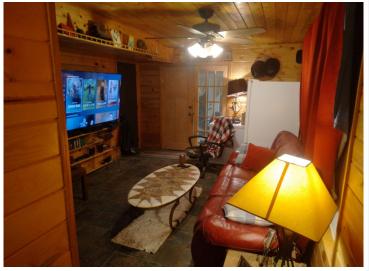

## **Description:**

Sebeka city home featuring 2 beds and 2baths on the main floor, 12" tiled in floor heat, all electrical and plumbing has been replace as well as the upper-level sheetrock and paint giving this home a fresh/clean feel to do whatever you wish decoratively. The primary bedroom has its own bath and has been updated as well. The main upper level has space for 2 bedrooms or 1 large bedroom suite, your choice. Also in the upper level, there is a door leading to a 2 bedroom, modern apartment boasting in floor heat and a laundry/bath combo. The living room in the apartment is 16x12 and the kitchen is 12x9 giving you plenty of living space for potential rental income, for an older teenager, or family member to enjoy. 900sq feet of living space for the possible rental income or for an older teenager or family member to enjoy. The main apartment entry is from the side balcony. There is a 23x32 steel sided building suited for garage, storage, or hobby shop on the rear of the lot. This building has 2 levels and is partially finished, but very usable. This unique city home has good value and some outstanding features! Schedule your showing today!