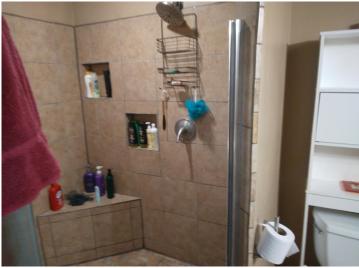

## **Description:**

Sebeka city home featuring 2 beds and 2baths on the main floor, 12" tiled in floor heat, all electrical and plumbing has been replace as well as the upper-level sheetrock and paint giving this home a fresh/clean feel to do whatever you wish decoratively. The primary bedroom has its own bath and has been updated as well. The main upper level has space for 2 bedrooms or 1 large bedroom suite, your choice. Also in the upper level, there is a door leading to a 2 bedroom, modern apartment boasting in floor heat and a laundry/bath combo. The living room in the apartment is 16x12 and the kitchen is 12x9 giving you plenty of living space for potential rental income, for an older teenager, or family member to enjoy. 900sq feet of living space for the possible rental income or for an older teenager or family member to enjoy. The main apartment entry is from the side balcony. There is a 23x32 steel sided building suited for garage, storage, or hobby shop on the rear of the lot. This building has 2 levels and is partially finished, but very usable. This unique city home has good value and some outstanding features! Schedule your showing today!