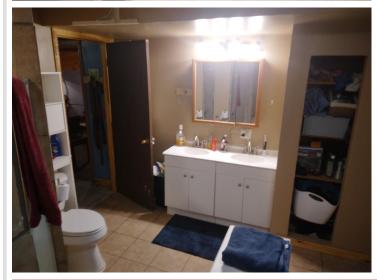

## **Description:**

Sebeka city home featuring 2 beds and 2baths on the main floor, 12" tiled in floor heat, all electrical and plumbing has been replace as well as the upper-level sheetrock and paint giving this home a fresh/clean feel to do whatever you wish decoratively. The primary bedroom has its own bath and has been updated as well. The main upper level has space for 2 bedrooms or 1 large bedroom suite, your choice. Also in the upper level, there is a door leading to a 2 bedroom, modern apartment boasting in floor heat and a laundry/bath combo. The living room in the apartment is 16x12 and the kitchen is 12x9 giving you plenty of living space for potential rental income, for an older teenager, or family member to enjoy. 900sq feet of living space for the possible rental income or for an older teenager or family member to enjoy. The main apartment entry is from the side balcony. There is a 23x32 steel sided building suited for garage, storage, or hobby shop on the rear of the lot. This building has 2 levels and is partially finished, but very usable. This unique city home has good value and some outstanding features! Schedule your showing today!