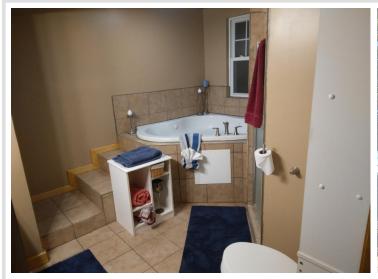

## **Description:**

Sebeka city home featuring 2 beds and 2baths on the main floor, 12" tiled in floor heat, all electrical and plumbing has been replace as well as the upper-level sheetrock and paint giving this home a fresh/clean feel to do whatever you wish decoratively. The primary bedroom has its own bath and has been updated as well. The main upper level has space for 2 bedrooms or 1 large bedroom suite, your choice. Also in the upper level, there is a door leading to a 2 bedroom, modern apartment boasting in floor heat and a laundry/bath combo. The living room in the apartment is 16x12 and the kitchen is 12x9 giving you plenty of living space for potential rental income, for an older teenager, or family member to enjoy. 900sq feet of living space for the possible rental income or for an older teenager or family member to enjoy. The main apartment entry is from the side balcony. There is a 23x32 steel sided building suited for garage, storage, or hobby shop on the rear of the lot. This building has 2 levels and is partially finished, but very usable. This unique city home has good value and some outstanding features! Schedule your showing today!