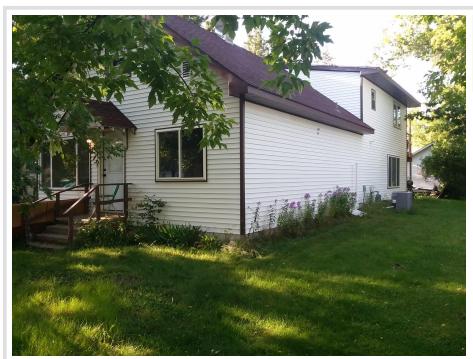

## **Description:**

Sebeka city home featuring 2 beds and 2baths on the main floor, 12" tiled in floor heat, all electrical and plumbing has been replace as well as the upper-level sheetrock and paint giving this home a fresh/clean feel to do whatever you wish decoratively. The primary bedroom has its own bath and has been updated as well. The main upper level has space for 2 bedrooms or 1 large bedroom suite, your choice. Also in the upper level, there is a door leading to a 2 bedroom, modern apartment boasting in floor heat and a laundry/bath combo. The living room in the apartment is 16x12 and the kitchen is 12x9 giving you plenty of living space for potential rental income, for an older teenager, or family member to enjoy. 900sq feet of living space for the possible rental income or for an older teenager or family member to enjoy. The main apartment entry is from the side balcony. There is a 23x32 steel sided building suited for garage, storage, or hobby shop on the rear of the lot. This building has 2 levels and is partially finished, but very usable. This unique city home has good value and some outstanding features! Schedule your showing today!