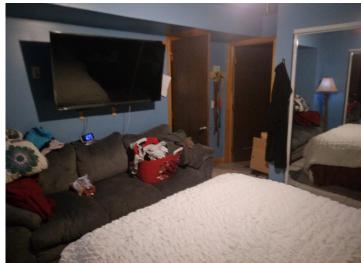

## **Description:**

Sebeka city home featuring 2 beds and 2baths on the main floor, 12" tiled in floor heat, all electrical and plumbing has been replace as well as the upper-level sheetrock and paint giving this home a fresh/clean feel to do whatever you wish decoratively. The primary bedroom has its own bath and has been updated as well. The main upper level has space for 2 bedrooms or 1 large bedroom suite, your choice. Also in the upper level, there is a door leading to a 2 bedroom, modern apartment boasting in floor heat and a laundry/bath combo. The living room in the apartment is 16x12 and the kitchen is 12x9 giving you plenty of living space for potential rental income, for an older teenager, or family member to enjoy. 900sq feet of living space for the possible rental income or for an older teenager or family member to enjoy. The main apartment entry is from the side balcony. There is a 23x32 steel sided building suited for garage, storage, or hobby shop on the rear of the lot. This building has 2 levels and is partially finished, but very usable. This unique city home has good value and some outstanding features! Schedule your showing today!