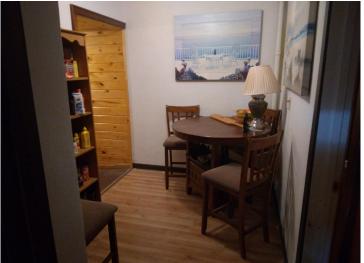

## **Description:**

Sebeka city home featuring 2 beds and 2baths on the main floor, 12" tiled in floor heat, all electrical and plumbing has been replace as well as the upper-level sheetrock and paint giving this home a fresh/clean feel to do whatever you wish decoratively. The primary bedroom has its own bath and has been updated as well. The main upper level has space for 2 bedrooms or 1 large bedroom suite, your choice. Also in the upper level, there is a door leading to a 2 bedroom, modern apartment boasting in floor heat and a laundry/bath combo. The living room in the apartment is 16x12 and the kitchen is 12x9 giving you plenty of living space for potential rental income, for an older teenager, or family member to enjoy. 900sq feet of living space for the possible rental income or for an older teenager or family member to enjoy. The main apartment entry is from the side balcony. There is a 23x32 steel sided building suited for garage, storage, or hobby shop on the rear of the lot. This building has 2 levels and is partially finished, but very usable. This unique city home has good value and some outstanding features! Schedule your showing today!