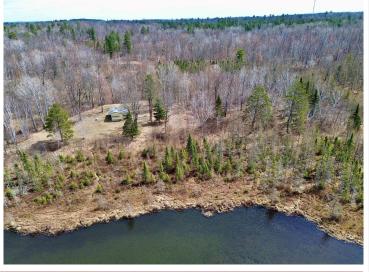

## **Description:**

Woman Lake access and your own hunting acreage all in one? Well, that is exactly what you get here! This darling cabin is well maintained and ready to be used on day 1 with electricity, well, and septic already in place. This cabin features 40 acres of rolling, wooded terrain for all your hunting and hiking desires. Just a short walk or drive away, you have lake access for a dock on the famed Woman Lake Chain, along with sandy shoreline! Where the cabin sits, you also have a beautiful view of Swede Lake. If you seek privacy, 40 acres, and access to Woman Lake, then simply look no further and you've found it with this one!