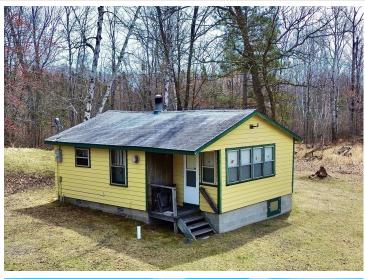

MLS 6706907 Lake Home

\$245,000

648 sq ft 2 bedrooms 1 baths

357 Glenmar Drive Longville MN 56655

Waterfront: Woman (main lake)

Status: Pending

## **Description:**

Woman Lake access and your own hunting acreage all in one? Well, that is exactly what you get here! This darling cabin is well maintained and ready to be used on day 1 with electricity, well, and septic already in place. This cabin features 40 acres of rolling, wooded terrain for all your hunting and hiking desires. Just a short walk or drive away, you have lake access for a dock on the famed Woman Lake Chain, along with sandy shoreline! Where the cabin sits, you also have a beautiful view of Swede Lake. If you seek privacy, 40 acres, and access to Woman Lake, then simply look no further and you've found it with this one!