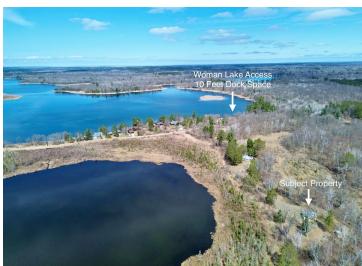

## **Description:**

Woman Lake access and your own hunting acreage all in one? Well, that is exactly what you get here! This darling cabin is well maintained and ready to be used on day 1 with electricity, well, and septic already in place. This cabin features 40 acres of rolling, wooded terrain for all your hunting and hiking desires. Just a short walk or drive away, you have lake access for a dock on the famed Woman Lake Chain, along with sandy shoreline! Where the cabin sits, you also have a beautiful view of Swede Lake. If you seek privacy, 40 acres, and access to Woman Lake, then simply look no further and you've found it with this one!