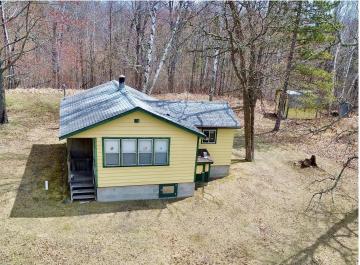

## **Description:**

Woman Lake access and your own hunting acreage all in one? Well, that is exactly what you get here! This darling cabin is well maintained and ready to be used on day 1 with electricity, well, and septic already in place. This cabin features 40 acres of rolling, wooded terrain for all your hunting and hiking desires. Just a short walk or drive away, you have lake access for a dock on the famed Woman Lake Chain, along with sandy shoreline! Where the cabin sits, you also have a beautiful view of Swede Lake. If you seek privacy, 40 acres, and access to Woman Lake, then simply look no further and you've found it with this one!