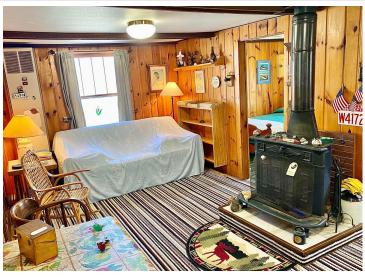

MLS 6706907 Lake Home

\$245,000

648 sq ft 2 bedrooms 1 baths

357 Glenmar Drive Longville MN 56655

Waterfront: Woman (main lake)

Status: Pending

## **Description:**

Woman Lake access and your own hunting acreage all in one? Well, that is exactly what you get here! This darling cabin is well maintained and ready to be used on day 1 with electricity, well, and septic already in place. This cabin features 40 acres of rolling, wooded terrain for all your hunting and hiking desires. Just a short walk or drive away, you have lake access for a dock on the famed Woman Lake Chain, along with sandy shoreline! Where the cabin sits, you also have a beautiful view of Swede Lake. If you seek privacy, 40 acres, and access to Woman Lake, then simply look no further and you've found it with this one!