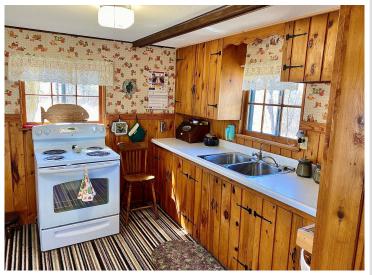

MLS 6706907 Lake Home

\$245,000

648 sq ft 2 bedrooms 1 baths

357 Glenmar Drive Longville MN 56655

Waterfront: Woman (main lake)

Status: Pending

## **Description:**

Woman Lake access and your own hunting acreage all in one? Well, that is exactly what you get here! This darling cabin is well maintained and ready to be used on day 1 with electricity, well, and septic already in place. This cabin features 40 acres of rolling, wooded terrain for all your hunting and hiking desires. Just a short walk or drive away, you have lake access for a dock on the famed Woman Lake Chain, along with sandy shoreline! Where the cabin sits, you also have a beautiful view of Swede Lake. If you seek privacy, 40 acres, and access to Woman Lake, then simply look no further and you've found it with this one!