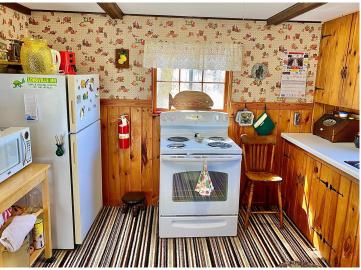

## **Description:**

Woman Lake access and your own hunting acreage all in one? Well, that is exactly what you get here! This darling cabin is well maintained and ready to be used on day 1 with electricity, well, and septic already in place. This cabin features 40 acres of rolling, wooded terrain for all your hunting and hiking desires. Just a short walk or drive away, you have lake access for a dock on the famed Woman Lake Chain, along with sandy shoreline! Where the cabin sits, you also have a beautiful view of Swede Lake. If you seek privacy, 40 acres, and access to Woman Lake, then simply look no further and you've found it with this one!