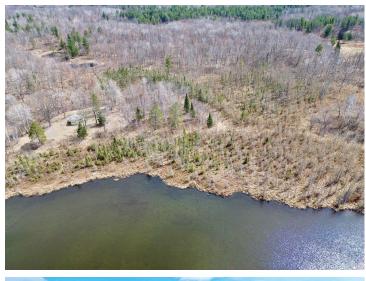

## **Description:**

Woman Lake access and your own hunting acreage all in one? Well, that is exactly what you get here! This darling cabin is well maintained and ready to be used on day 1 with electricity, well, and septic already in place. This cabin features 40 acres of rolling, wooded terrain for all your hunting and hiking desires. Just a short walk or drive away, you have lake access for a dock on the famed Woman Lake Chain, along with sandy shoreline! Where the cabin sits, you also have a beautiful view of Swede Lake. If you seek privacy, 40 acres, and access to Woman Lake, then simply look no further and you've found it with this one!