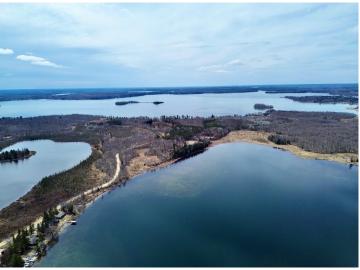

## **Description:**

Woman Lake access and your own hunting acreage all in one? Well, that is exactly what you get here! This darling cabin is well maintained and ready to be used on day 1 with electricity, well, and septic already in place. This cabin features 40 acres of rolling, wooded terrain for all your hunting and hiking desires. Just a short walk or drive away, you have lake access for a dock on the famed Woman Lake Chain, along with sandy shoreline! Where the cabin sits, you also have a beautiful view of Swede Lake. If you seek privacy, 40 acres, and access to Woman Lake, then simply look no further and you've found it with this one!

## **Additional Details:**

1930 Year Built Lot Acres 40

Lot Dimensions 1320x1320

School District 118 Taxes \$792 Taxes with Assessments \$858 Tax Year 2025