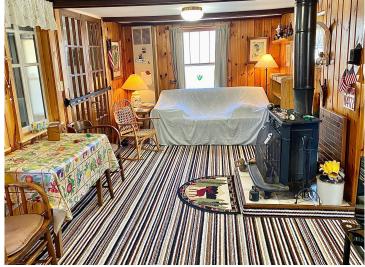

MLS 6706907 Lake Home

\$245,000

648 sq ft 2 bedrooms 1 baths

357 Glenmar Drive Longville MN 56655

Waterfront: Woman (main lake)

Status: Pending

## **Description:**

Woman Lake access and your own hunting acreage all in one? Well, that is exactly what you get here! This darling cabin is well maintained and ready to be used on day 1 with electricity, well, and septic already in place. This cabin features 40 acres of rolling, wooded terrain for all your hunting and hiking desires. Just a short walk or drive away, you have lake access for a dock on the famed Woman Lake Chain, along with sandy shoreline! Where the cabin sits, you also have a beautiful view of Swede Lake. If you seek privacy, 40 acres, and access to Woman Lake, then simply look no further and you've found it with this one!