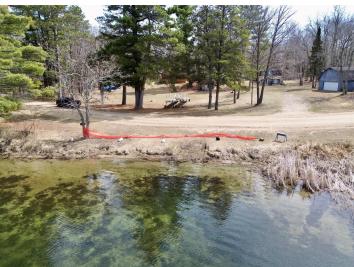

## **Description:**

Woman Lake access and your own hunting acreage all in one? Well, that is exactly what you get here! This darling cabin is well maintained and ready to be used on day 1 with electricity, well, and septic already in place. This cabin features 40 acres of rolling, wooded terrain for all your hunting and hiking desires. Just a short walk or drive away, you have lake access for a dock on the famed Woman Lake Chain, along with sandy shoreline! Where the cabin sits, you also have a beautiful view of Swede Lake. If you seek privacy, 40 acres, and access to Woman Lake, then simply look no further and you've found it with this one!