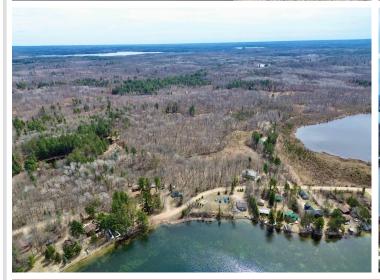

## **Description:**

Woman Lake access and your own hunting acreage all in one? Well, that is exactly what you get here! This darling cabin is well maintained and ready to be used on day 1 with electricity, well, and septic already in place. This cabin features 40 acres of rolling, wooded terrain for all your hunting and hiking desires. Just a short walk or drive away, you have lake access for a dock on the famed Woman Lake Chain, along with sandy shoreline! Where the cabin sits, you also have a beautiful view of Swede Lake. If you seek privacy, 40 acres, and access to Woman Lake, then simply look no further and you've found it with this one!

## **Additional Details:**

1930 Year Built Lot Acres 40

Lot Dimensions 1320x1320

School District 118 Taxes \$792 Taxes with Assessments \$858 Tax Year 2025