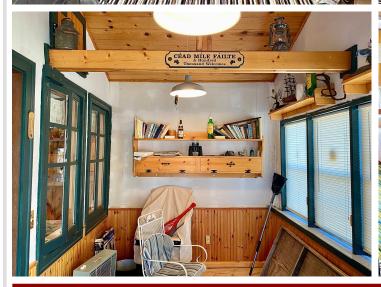

## **Description:**

Woman Lake access and your own hunting acreage all in one? Well, that is exactly what you get here! This darling cabin is well maintained and ready to be used on day 1 with electricity, well, and septic already in place. This cabin features 40 acres of rolling, wooded terrain for all your hunting and hiking desires. Just a short walk or drive away, you have lake access for a dock on the famed Woman Lake Chain, along with sandy shoreline! Where the cabin sits, you also have a beautiful view of Swede Lake. If you seek privacy, 40 acres, and access to Woman Lake, then simply look no further and you've found it with this one!