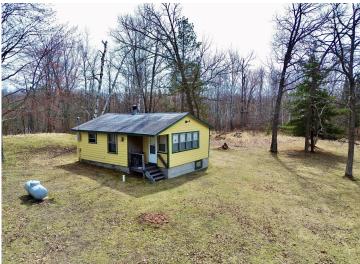

MLS 6706907 Lake Home

\$245,000

648 sq ft 2 bedrooms 1 baths

357 Glenmar Drive Longville MN 56655

Waterfront: Woman (main lake)

Status: Pending

## **Description:**

Woman Lake access and your own hunting acreage all in one? Well, that is exactly what you get here! This darling cabin is well maintained and ready to be used on day 1 with electricity, well, and septic already in place. This cabin features 40 acres of rolling, wooded terrain for all your hunting and hiking desires. Just a short walk or drive away, you have lake access for a dock on the famed Woman Lake Chain, along with sandy shoreline! Where the cabin sits, you also have a beautiful view of Swede Lake. If you seek privacy, 40 acres, and access to Woman Lake, then simply look no further and you've found it with this one!