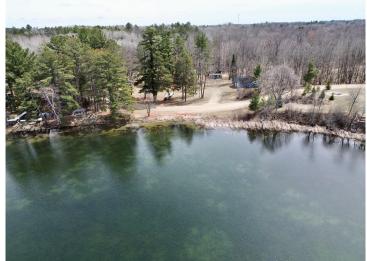

## **Description:**

Woman Lake access and your own hunting acreage all in one? Well, that is exactly what you get here! This darling cabin is well maintained and ready to be used on day 1 with electricity, well, and septic already in place. This cabin features 40 acres of rolling, wooded terrain for all your hunting and hiking desires. Just a short walk or drive away, you have lake access for a dock on the famed Woman Lake Chain, along with sandy shoreline! Where the cabin sits, you also have a beautiful view of Swede Lake. If you seek privacy, 40 acres, and access to Woman Lake, then simply look no further and you've found it with this one!

## **Additional Details:**

1930 Year Built Lot Acres 40

Lot Dimensions 1320x1320

School District 118 Taxes \$792 Taxes with Assessments \$858 Tax Year 2025