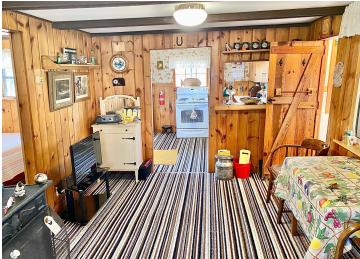

## **Description:**

Woman Lake access and your own hunting acreage all in one? Well, that is exactly what you get here! This darling cabin is well maintained and ready to be used on day 1 with electricity, well, and septic already in place. This cabin features 40 acres of rolling, wooded terrain for all your hunting and hiking desires. Just a short walk or drive away, you have lake access for a dock on the famed Woman Lake Chain, along with sandy shoreline! Where the cabin sits, you also have a beautiful view of Swede Lake. If you seek privacy, 40 acres, and access to Woman Lake, then simply look no further and you've found it with this one!