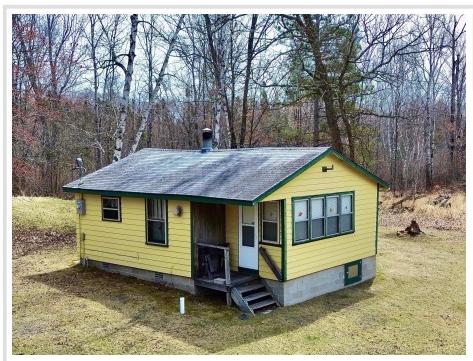

MLS 6706907 Lake Home

\$245,000

648 sq ft 2 bedrooms 1 baths

357 Glenmar Drive Longville MN 56655

Waterfront: Woman (main lake)

Status: Pending

## **Description:**

Woman Lake access and your own hunting acreage all in one? Well, that is exactly what you get here! This darling cabin is well maintained and ready to be used on day 1 with electricity, well, and septic already in place. This cabin features 40 acres of rolling, wooded terrain for all your hunting and hiking desires. Just a short walk or drive away, you have lake access for a dock on the famed Woman Lake Chain, along with sandy shoreline! Where the cabin sits, you also have a beautiful view of Swede Lake. If you seek privacy, 40 acres, and access to Woman Lake, then simply look no further and you've found it with this one!