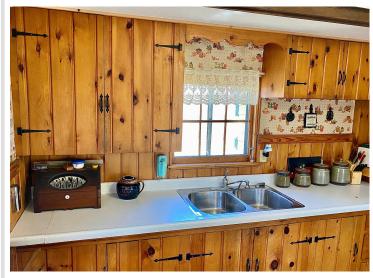

## **Description:**

Woman Lake access and your own hunting acreage all in one? Well, that is exactly what you get here! This darling cabin is well maintained and ready to be used on day 1 with electricity, well, and septic already in place. This cabin features 40 acres of rolling, wooded terrain for all your hunting and hiking desires. Just a short walk or drive away, you have lake access for a dock on the famed Woman Lake Chain, along with sandy shoreline! Where the cabin sits, you also have a beautiful view of Swede Lake. If you seek privacy, 40 acres, and access to Woman Lake, then simply look no further and you've found it with this one!