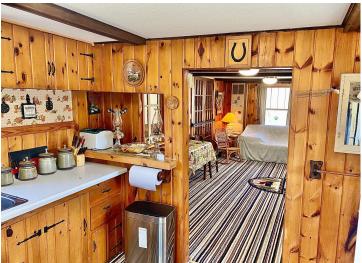

MLS 6706907 Lake Home

\$245,000

648 sq ft 2 bedrooms 1 baths

357 Glenmar Drive Longville MN 56655

Waterfront: Woman (main lake)

Status: Pending

## **Description:**

Woman Lake access and your own hunting acreage all in one? Well, that is exactly what you get here! This darling cabin is well maintained and ready to be used on day 1 with electricity, well, and septic already in place. This cabin features 40 acres of rolling, wooded terrain for all your hunting and hiking desires. Just a short walk or drive away, you have lake access for a dock on the famed Woman Lake Chain, along with sandy shoreline! Where the cabin sits, you also have a beautiful view of Swede Lake. If you seek privacy, 40 acres, and access to Woman Lake, then simply look no further and you've found it with this one!