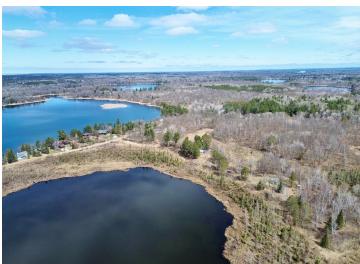

## **Description:**

Woman Lake access and your own hunting acreage all in one? Well, that is exactly what you get here! This darling cabin is well maintained and ready to be used on day 1 with electricity, well, and septic already in place. This cabin features 40 acres of rolling, wooded terrain for all your hunting and hiking desires. Just a short walk or drive away, you have lake access for a dock on the famed Woman Lake Chain, along with sandy shoreline! Where the cabin sits, you also have a beautiful view of Swede Lake. If you seek privacy, 40 acres, and access to Woman Lake, then simply look no further and you've found it with this one!

## **Additional Details:**

1930 Year Built Lot Acres 40

Lot Dimensions 1320x1320

School District 118 Taxes \$792 Taxes with Assessments \$858 Tax Year 2025