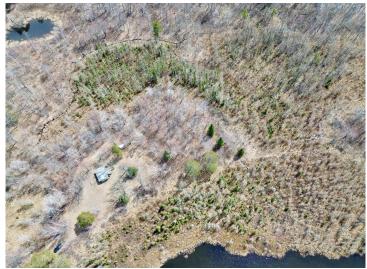

## **Description:**

Woman Lake access and your own hunting acreage all in one? Well, that is exactly what you get here! This darling cabin is well maintained and ready to be used on day 1 with electricity, well, and septic already in place. This cabin features 40 acres of rolling, wooded terrain for all your hunting and hiking desires. Just a short walk or drive away, you have lake access for a dock on the famed Woman Lake Chain, along with sandy shoreline! Where the cabin sits, you also have a beautiful view of Swede Lake. If you seek privacy, 40 acres, and access to Woman Lake, then simply look no further and you've found it with this one!