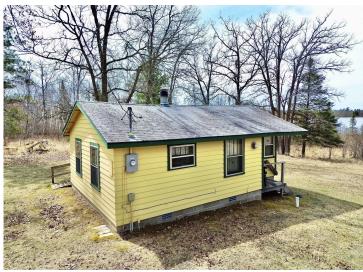

MLS 6706907 Lake Home

\$245,000

648 sq ft 2 bedrooms 1 baths

357 Glenmar Drive Longville MN 56655

Waterfront: Woman (main lake)

Status: Pending

## **Description:**

Woman Lake access and your own hunting acreage all in one? Well, that is exactly what you get here! This darling cabin is well maintained and ready to be used on day 1 with electricity, well, and septic already in place. This cabin features 40 acres of rolling, wooded terrain for all your hunting and hiking desires. Just a short walk or drive away, you have lake access for a dock on the famed Woman Lake Chain, along with sandy shoreline! Where the cabin sits, you also have a beautiful view of Swede Lake. If you seek privacy, 40 acres, and access to Woman Lake, then simply look no further and you've found it with this one!