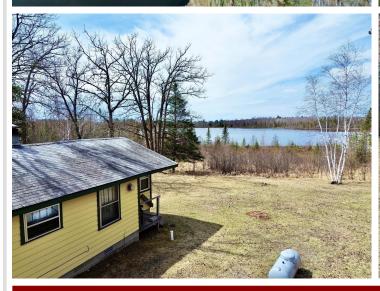

## **Description:**

Woman Lake access and your own hunting acreage all in one? Well, that is exactly what you get here! This darling cabin is well maintained and ready to be used on day 1 with electricity, well, and septic already in place. This cabin features 40 acres of rolling, wooded terrain for all your hunting and hiking desires. Just a short walk or drive away, you have lake access for a dock on the famed Woman Lake Chain, along with sandy shoreline! Where the cabin sits, you also have a beautiful view of Swede Lake. If you seek privacy, 40 acres, and access to Woman Lake, then simply look no further and you've found it with this one!