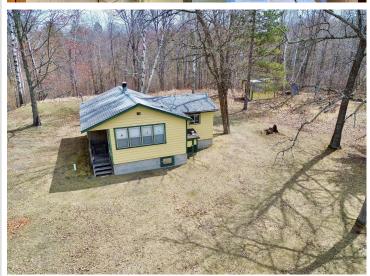

MLS 6706907 Lake Home

\$245,000

648 sq ft 2 bedrooms 1 baths

357 Glenmar Drive Longville MN 56655

Waterfront: Woman (main lake)

Status: Pending

## **Description:**

Woman Lake access and your own hunting acreage all in one? Well, that is exactly what you get here! This darling cabin is well maintained and ready to be used on day 1 with electricity, well, and septic already in place. This cabin features 40 acres of rolling, wooded terrain for all your hunting and hiking desires. Just a short walk or drive away, you have lake access for a dock on the famed Woman Lake Chain, along with sandy shoreline! Where the cabin sits, you also have a beautiful view of Swede Lake. If you seek privacy, 40 acres, and access to Woman Lake, then simply look no further and you've found it with this one!