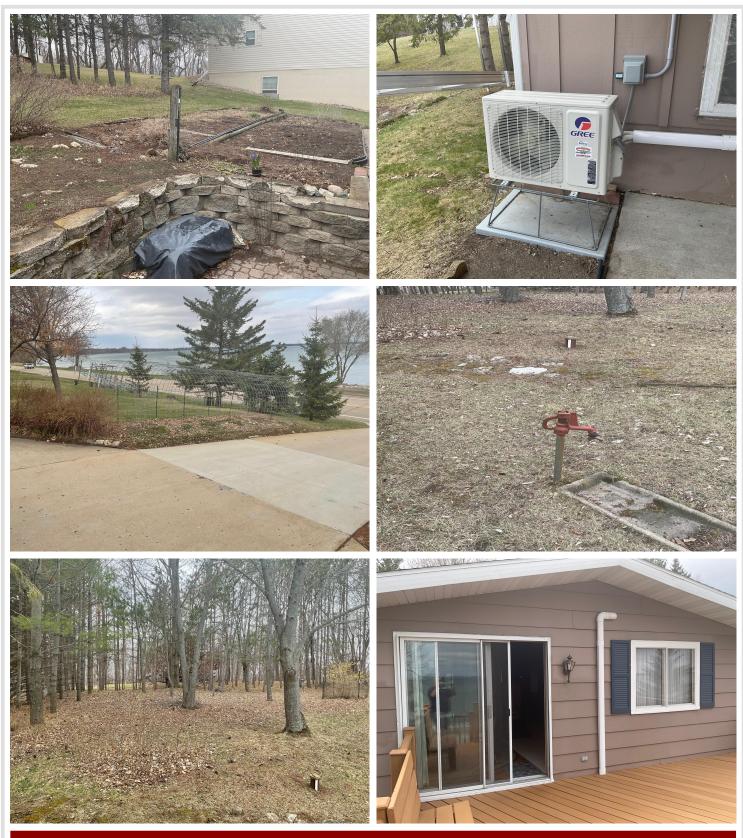

## **Description:**

Experience Your Morning Coffee watching the sunrise on Beautiful Otter tail Lake! This Property is just off the lake, on County Rd 72. The 3 bedroom 2 bath year round home features a 10x10 deck over looking the lake also a nice breezeway between the house and the 2 stall garage. The garage has plenty of room for addition toys to be stored. This is available for the 1st time in many years. The property has 100 ft of shoreline on Ottertail lake, with a sandy bottom, where you can have all your toys for a fun summer! Ottertail Lake is known for being one of the best fishing and recreation destinations in MN. This Property also has a back lot. This property is perfect for a family retreat, or a Investment Property for a VRBO.

### Additional Features:

Basement: Block Fuel: Electric, Natural Gas Garage: 2 Heat: Baseboard, Fireplace(s) Sewer: Septic System Compliant - Yes Water: Well Air Conditioning: Ductless Mini-Split