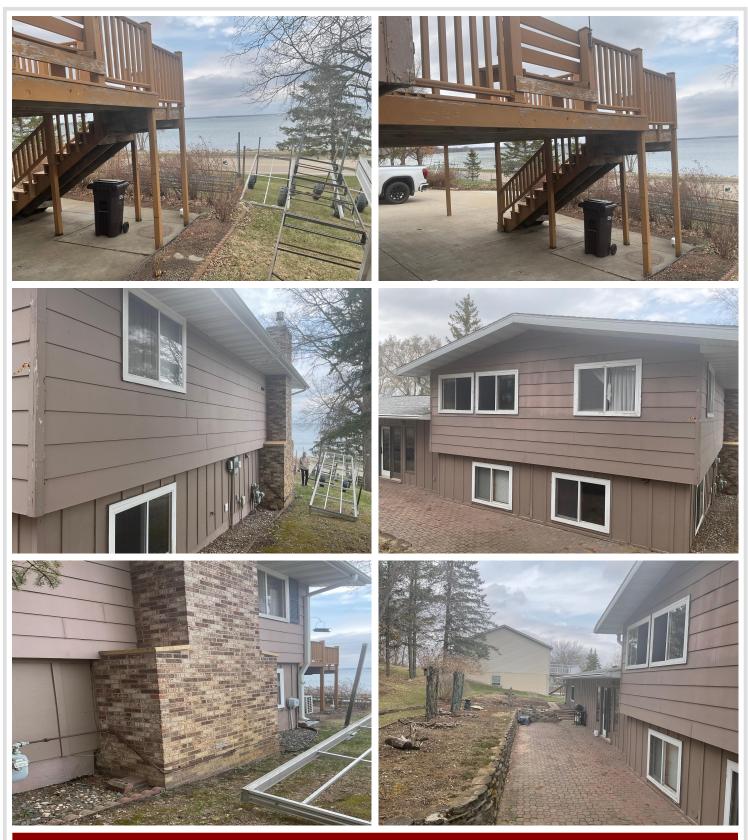

## **Description:**

Experience Your Morning Coffee watching the sunrise on Beautiful Otter tail Lake! This Property is just off the lake, on County Rd 72. The 3 bedroom 2 bath year round home features a 10x10 deck over looking the lake also a nice breezeway between the house and the 2 stall garage. The garage has plenty of room for addition toys to be stored. This is available for the 1st time in many years. The property has 100 ft of shoreline on Ottertail lake, with a sandy bottom, where you can have all your toys for a fun summer! Ottertail Lake is known for being one of the best fishing and recreation destinations in MN. This Property also has a back lot. This property is perfect for a family retreat, or a Investment Property for a VRBO.