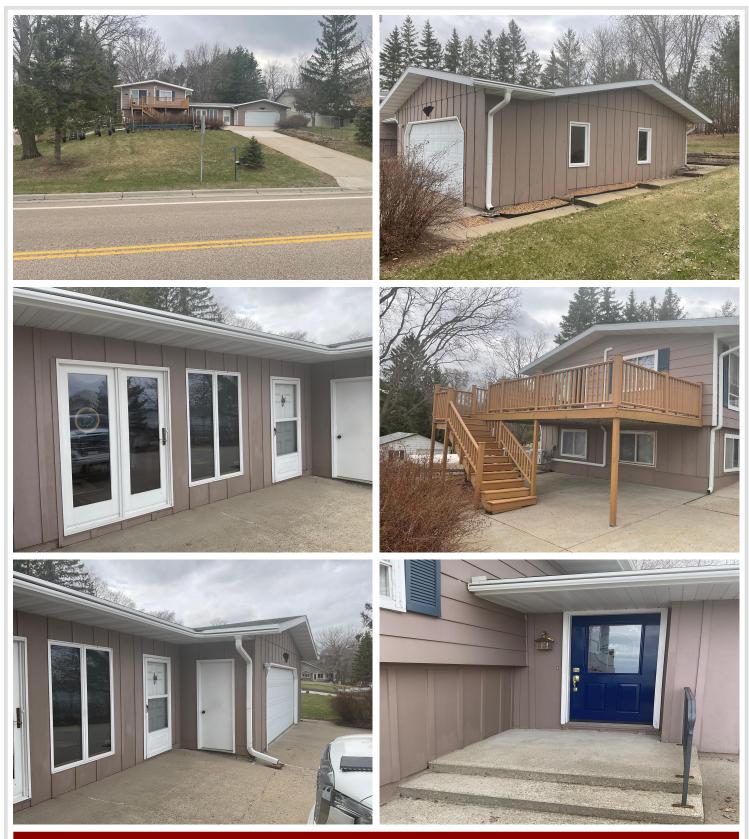

## **Description:**

Experience Your Morning Coffee watching the sunrise on Beautiful Otter tail Lake! This Property is just off the lake, on County Rd 72. The 3 bedroom 2 bath year round home features a 10x10 deck over looking the lake also a nice breezeway between the house and the 2 stall garage. The garage has plenty of room for addition toys to be stored. This is available for the 1st time in many years. The property has 100 ft of shoreline on Ottertail lake, with a sandy bottom, where you can have all your toys for a fun summer! Ottertail Lake is known for being one of the best fishing and recreation destinations in MN. This Property also has a back lot. This property is perfect for a family retreat, or a Investment Property for a VRBO.

### Additional Details:

| Year Built             | 1977    |
|------------------------|---------|
| Lot Acres              | 0.9     |
| Lot Dimensions         | .904    |
| Garage Stalls          | 2       |
| School District        | 542     |
| Taxes                  | \$3,444 |
| Taxes with Assessments | \$3,444 |
| Tax Year               | 2024    |
|                        |         |

### Additional Features:

Basement: Block Fuel: Electric, Natural Gas Garage: 2 Heat: Baseboard, Fireplace(s) Sewer: Septic System Compliant - Yes Water: Well Air Conditioning: Ductless Mini-Split