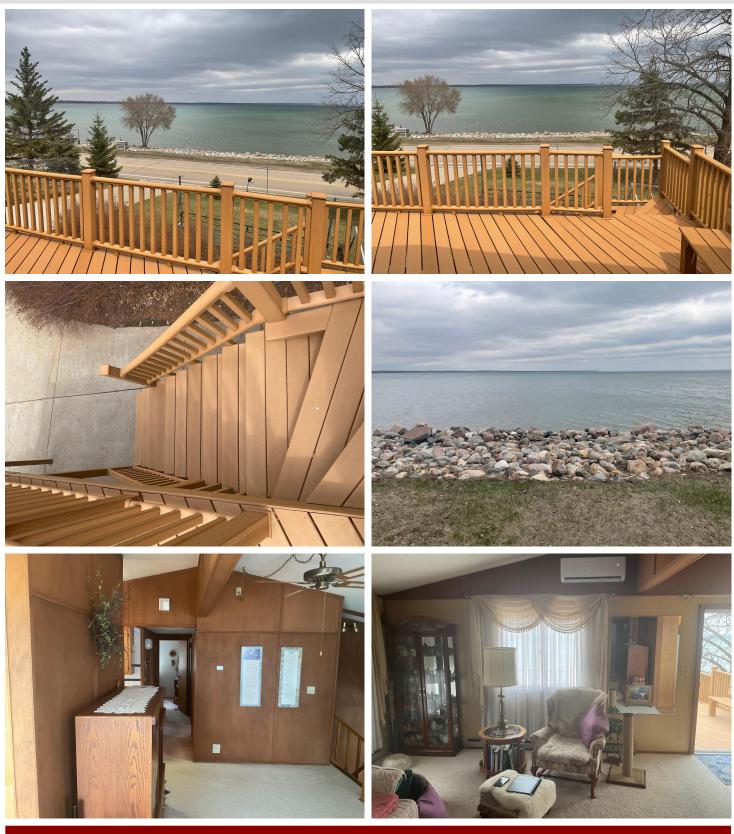

## **Description:**

Experience Your Morning Coffee watching the sunrise on Beautiful Otter tail Lake! This Property is just off the lake, on County Rd 72. The 3 bedroom 2 bath year round home features a 10x10 deck over looking the lake also a nice breezeway between the house and the 2 stall garage. The garage has plenty of room for addition toys to be stored. This is available for the 1st time in many years. The property has 100 ft of shoreline on Ottertail lake, with a sandy bottom, where you can have all your toys for a fun summer! Ottertail Lake is known for being one of the best fishing and recreation destinations in MN. This Property also has a back lot. This property is perfect for a family retreat, or a Investment Property for a VRBO.