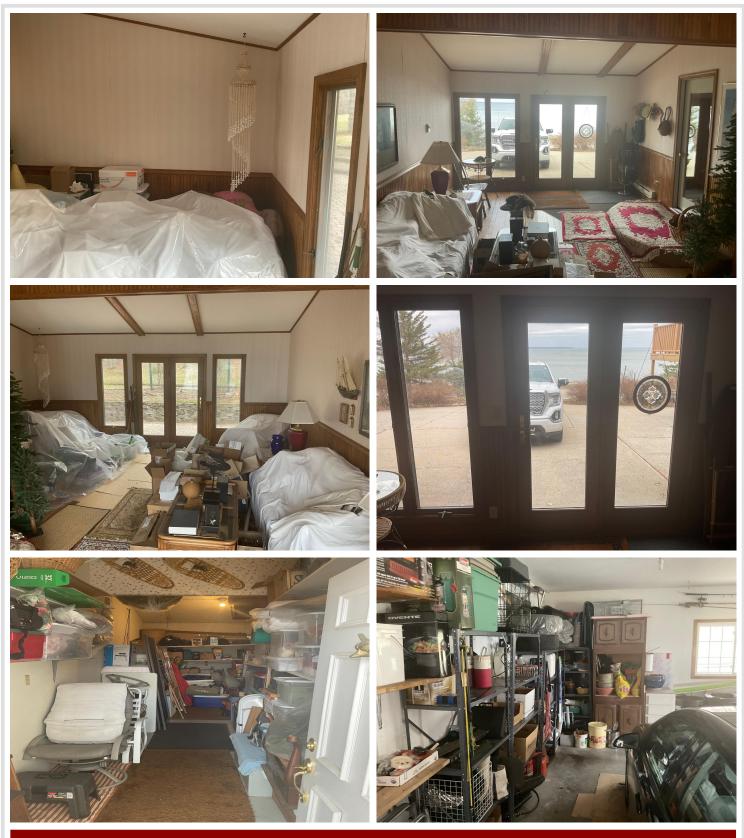

## **Description:**

Experience Your Morning Coffee watching the sunrise on Beautiful Otter tail Lake! This Property is just off the lake, on County Rd 72. The 3 bedroom 2 bath year round home features a 10x10 deck over looking the lake also a nice breezeway between the house and the 2 stall garage. The garage has plenty of room for addition toys to be stored. This is available for the 1st time in many years. The property has 100 ft of shoreline on Ottertail lake, with a sandy bottom, where you can have all your toys for a fun summer! Ottertail Lake is known for being one of the best fishing and recreation destinations in MN. This Property also has a back lot. This property is perfect for a family retreat, or a Investment Property for a VRBO.

### Additional Features:

Basement: Block Fuel: Electric, Natural Gas Garage: 2 Heat: Baseboard, Fireplace(s) Sewer: Septic System Compliant - Yes Water: Well Air Conditioning: Ductless Mini-Split