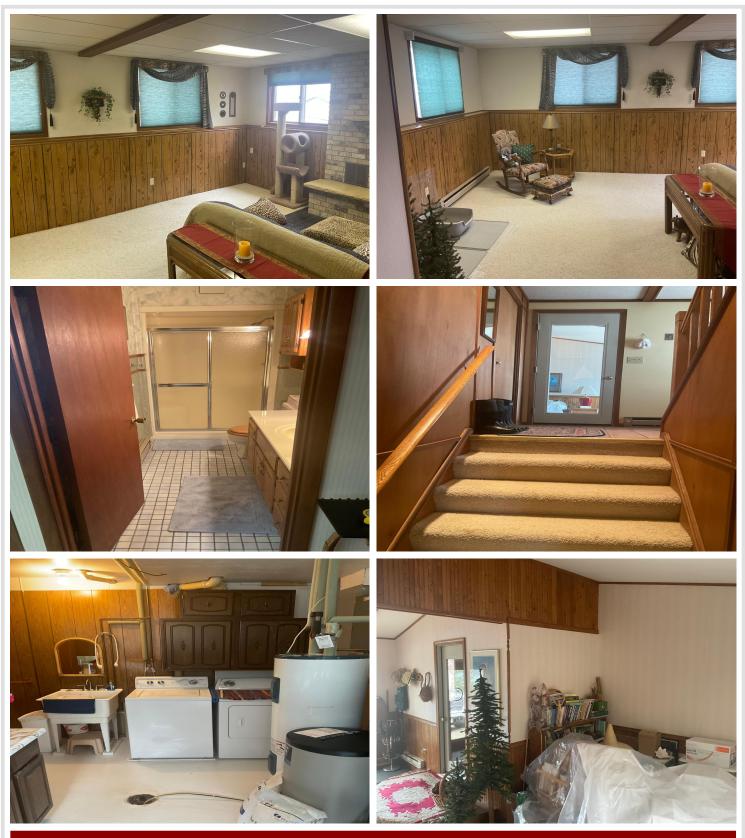

## **Description:**

Experience Your Morning Coffee watching the sunrise on Beautiful Otter tail Lake! This Property is just off the lake, on County Rd 72. The 3 bedroom 2 bath year round home features a 10x10 deck over looking the lake also a nice breezeway between the house and the 2 stall garage. The garage has plenty of room for addition toys to be stored. This is available for the 1st time in many years. The property has 100 ft of shoreline on Ottertail lake, with a sandy bottom, where you can have all your toys for a fun summer! Ottertail Lake is known for being one of the best fishing and recreation destinations in MN. This Property also has a back lot. This property is perfect for a family retreat, or a Investment Property for a VRBO.

### Additional Details:

| Year Built             | 1977    |
|------------------------|---------|
| Lot Acres              | 0.9     |
| Lot Dimensions         | .904    |
| Garage Stalls          | 2       |
| School District        | 542     |
| Taxes                  | \$3,444 |
| Taxes with Assessments | \$3,444 |
| Tax Year               | 2024    |
|                        |         |

### Additional Features:

Basement: Block Fuel: Electric, Natural Gas Garage: 2 Heat: Baseboard, Fireplace(s) Sewer: Septic System Compliant - Yes Water: Well Air Conditioning: Ductless Mini-Split