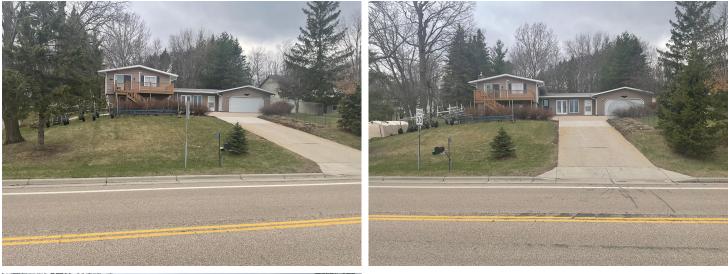

MLS 6706959 Lake Home

# \$549,000

2,544 sq ft 3 bedrooms 2 baths

36074 County Highway 72 Battle Lake MN 56515

Waterfront: Otter Tail

Status: Active

## **Description:**

Experience Your Morning Coffee watching the sunrise on Beautiful Otter tail Lake! This Property is just off the lake, on County Rd 72. The 3 bedroom 2 bath year round home features a 10x10 deck over looking the lake also a nice breezeway between the house and the 2 stall garage. The garage has plenty of room for addition toys to be stored. This is available for the 1st time in many years. The property has 100 ft of shoreline on Ottertail lake, with a sandy bottom, where you can have all your toys for a fun summer! Ottertail Lake is known for being one of the best fishing and recreation destinations in MN. This Property also has a back lot. This property is perfect for a family retreat, or a Investment Property for a VRBO.

### **Driving Directions:**

Property is Located on County Rd 72 Just Down From Zorbas on Ottertail Lake on the west side on rd.

Listed By: Lakes Family Real Estate/Otter Tail Real Estate

Affinity Real Estate Inc. participates in the Regional Multiple Listing Service of Minnesota, Inc Broker Reciprocity (sm) program, allowing us to display other broker's listings on our website. All properties are subject to prior sale, change or withdrawal.