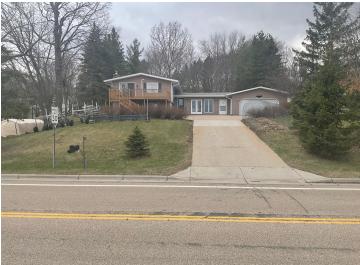

## **Description:**

Experience Your Morning Coffee watching the sunrise on Beautiful Otter tail Lake! This Property is just off the lake, on County Rd 72. The 3 bedroom 2 bath year round home features a 10x10 deck over looking the lake also a nice breezeway between the house and the 2 stall garage. The garage has plenty of room for addition toys to be stored. This is available for the 1st time in many years. The property has 100 ft of shoreline on Ottertail lake, with a sandy bottom, where you can have all your toys for a fun summer! Ottertail Lake is known for being one of the best fishing and recreation destinations in MN. This Property also has a back lot. This property is perfect for a family retreat, or a Investment Property for a VRBO.