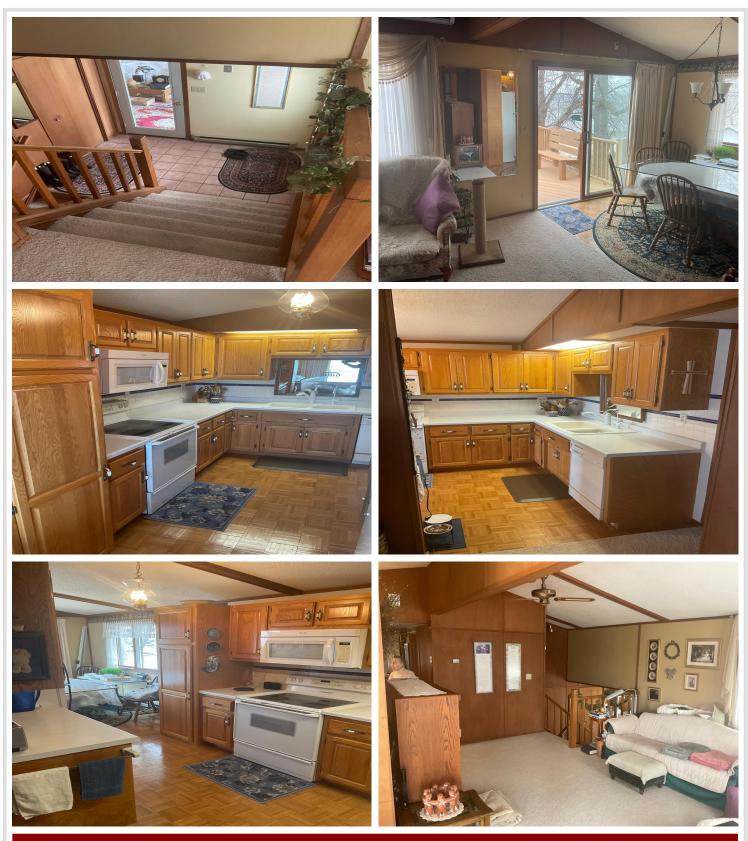

## **Description:**

Experience Your Morning Coffee watching the sunrise on Beautiful Otter tail Lake! This Property is just off the lake, on County Rd 72. The 3 bedroom 2 bath year round home features a 10x10 deck over looking the lake also a nice breezeway between the house and the 2 stall garage. The garage has plenty of room for addition toys to be stored. This is available for the 1st time in many years. The property has 100 ft of shoreline on Ottertail lake, with a sandy bottom, where you can have all your toys for a fun summer! Ottertail Lake is known for being one of the best fishing and recreation destinations in MN. This Property also has a back lot. This property is perfect for a family retreat, or a Investment Property for a VRBO.