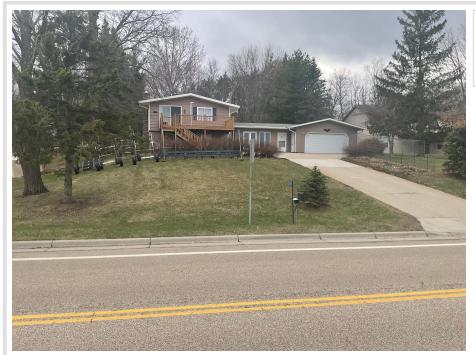

MLS 6706959 Lake Home

# \$549,000

2,544 sq ft 3 bedrooms 2 baths

36074 County Highway 72 Battle Lake MN 56515

Waterfront: Otter Tail

Status: Active

## **Description:**

Experience Your Morning Coffee watching the sunrise on Beautiful Otter tail Lake! This Property is just off the lake, on County Rd 72. The 3 bedroom 2 bath year round home features a 10x10 deck over looking the lake also a nice breezeway between the house and the 2 stall garage. The garage has plenty of room for addition toys to be stored. This is available for the 1st time in many years. The property has 100 ft of shoreline on Ottertail lake, with a sandy bottom, where you can have all your toys for a fun summer! Ottertail Lake is known for being one of the best fishing and recreation destinations in MN. This Property also has a back lot. This property is perfect for a family retreat, or a Investment Property for a VRBO.

### **Driving Directions:**

Property is Located on County Rd 72 Just Down From Zorbas on Ottertail Lake on the west side on rd.

Listed By: Lakes Family Real Estate/Otter Tail Real Estate

Affinity Real Estate Inc. participates in the Regional Multiple Listing Service of Minnesota, Inc Broker Reciprocity (sm) program, allowing us to display other broker's listings on our website. All properties are subject to prior sale, change or withdrawal.