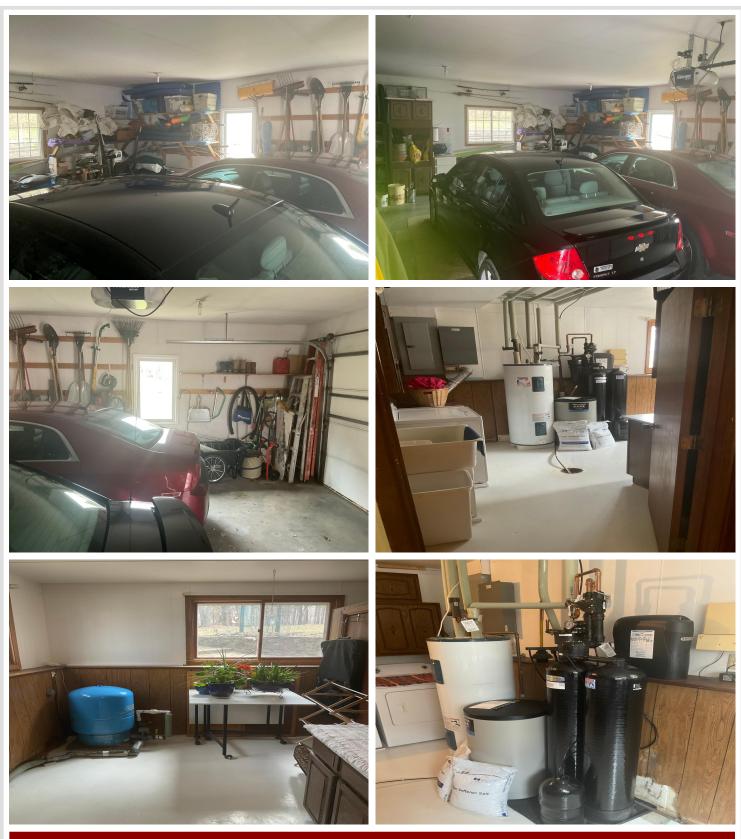

### Additional Details:

| Year Built             | 1977    |
|------------------------|---------|
| Lot Acres              | 0.9     |
| Lot Dimensions         | .904    |
| Garage Stalls          | 2       |
| School District        | 542     |
| Taxes                  | \$3,444 |
| Taxes with Assessments | \$3,444 |
| Tax Year               | 2024    |
|                        |         |

### Additional Features:

Basement: Block Fuel: Electric, Natural Gas Garage: 2 Heat: Baseboard, Fireplace(s) Sewer: Septic System Compliant - Yes Water: Well Air Conditioning: Ductless Mini-Split