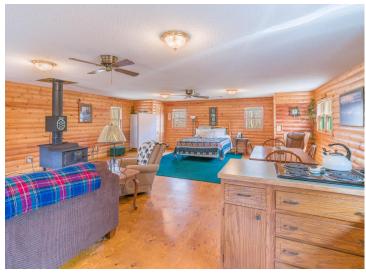

## **Description:**

A Perfect Getaway in a beautiful natural setting, this charming seasonal cabin offers a serene escape from the hustle and bustle of everyday life. The property spans 10 acres, providing ample space for outdoor activities. The cabin is perched above a 32x24 garage, ensuring convenient storage for vehicles and recreational equipment. The beautifully finished, one-room cabin has attractive half-log walls, creating a cozy, up-north atmosphere. The spacious cabin provides living and sleeping space, including a separation panel between the living and sleeping areas. The property is sold furnished, ensuring you can move in and enjoy your new retreat immediately. The inclusion of a gazebo and shed enhances its charm and functionality. The beautiful acreage is ideal for a variety of outdoor activities, including hunting, snowmobiling, four-wheeling, and more. With its proximity to Borden Lake and numerous other area lakes, water-based recreation is easily accessible. Whether you're looking for a place to enjoy winter sports or summer adventures, this property is ideally situated. Located just minutes from Garrison, you can access shops and healthcare, ensuring that necessities are within easy reach. Additionally, the property is just 25 minutes from Brainerd, offering access to further amenities and conveniences.