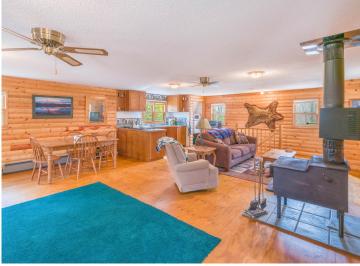

## **Description:**

A Perfect Getaway in a beautiful natural setting, this charming seasonal cabin offers a serene escape from the hustle and bustle of everyday life. The property spans 10 acres, providing ample space for outdoor activities. The cabin is perched above a 32x24 garage, ensuring convenient storage for vehicles and recreational equipment. The beautifully finished, one-room cabin has attractive half-log walls, creating a cozy, up-north atmosphere. The spacious cabin provides living and sleeping space, including a separation panel between the living and sleeping areas. The property is sold furnished, ensuring you can move in and enjoy your new retreat immediately. The inclusion of a gazebo and shed enhances its charm and functionality. The beautiful acreage is ideal for a variety of outdoor activities, including hunting, snowmobiling, four-wheeling, and more. With its proximity to Borden Lake and numerous other area lakes, water-based recreation is easily accessible. Whether you're looking for a place to enjoy winter sports or summer adventures, this property is ideally situated. Located just minutes from Garrison, you can access shops and healthcare, ensuring that necessities are within easy reach. Additionally, the property is just 25 minutes from Brainerd, offering access to further amenities and conveniences.