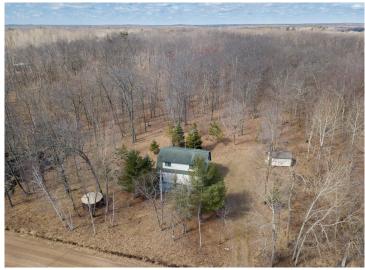

## **Description:**

A Perfect Getaway in a beautiful natural setting, this charming seasonal cabin offers a serene escape from the hustle and bustle of everyday life. The property spans 10 acres, providing ample space for outdoor activities. The cabin is perched above a 32x24 garage, ensuring convenient storage for vehicles and recreational equipment. The beautifully finished, one-room cabin has attractive half-log walls, creating a cozy, up-north atmosphere. The spacious cabin provides living and sleeping space, including a separation panel between the living and sleeping areas. The property is sold furnished, ensuring you can move in and enjoy your new retreat immediately. The inclusion of a gazebo and shed enhances its charm and functionality. The beautiful acreage is ideal for a variety of outdoor activities, including hunting, snowmobiling, four-wheeling, and more. With its proximity to Borden Lake and numerous other area lakes, water-based recreation is easily accessible. Whether you're looking for a place to enjoy winter sports or summer adventures, this property is ideally situated. Located just minutes from Garrison, you can access shops and healthcare, ensuring that necessities are within easy reach. Additionally, the property is just 25 minutes from Brainerd, offering access to further amenities and conveniences.

## **Additional Details:**

Year Built 2000 Lot Acres 9.98 Lot Dimensions 330x1335

Garage Stalls 2
School District 181
Taxes \$1,154
Taxes with Assessments \$1,154
Tax Year 2025