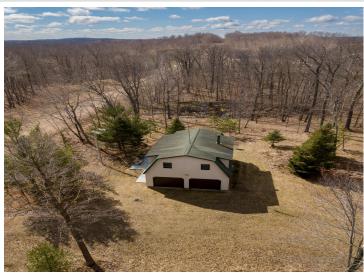

## **Description:**

A Perfect Getaway in a beautiful natural setting, this charming seasonal cabin offers a serene escape from the hustle and bustle of everyday life. The property spans 10 acres, providing ample space for outdoor activities. The cabin is perched above a 32x24 garage, ensuring convenient storage for vehicles and recreational equipment. The beautifully finished, one-room cabin has attractive half-log walls, creating a cozy, up-north atmosphere. The spacious cabin provides living and sleeping space, including a separation panel between the living and sleeping areas. The property is sold furnished, ensuring you can move in and enjoy your new retreat immediately. The inclusion of a gazebo and shed enhances its charm and functionality. The beautiful acreage is ideal for a variety of outdoor activities, including hunting, snowmobiling, four-wheeling, and more. With its proximity to Borden Lake and numerous other area lakes, water-based recreation is easily accessible. Whether you're looking for a place to enjoy winter sports or summer adventures, this property is ideally situated. Located just minutes from Garrison, you can access shops and healthcare, ensuring that necessities are within easy reach. Additionally, the property is just 25 minutes from Brainerd, offering access to further amenities and conveniences.

## **Additional Details:**

Year Built 2000 Lot Acres 9.98 Lot Dimensions 330x1335

Garage Stalls 2
School District 181
Taxes \$1,154
Taxes with Assessments \$1,154
Tax Year 2025