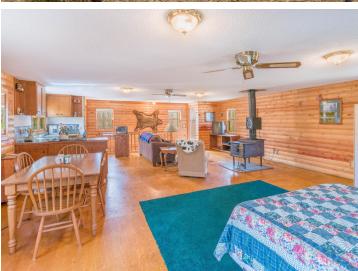

## **Description:**

A Perfect Getaway in a beautiful natural setting, this charming seasonal cabin offers a serene escape from the hustle and bustle of everyday life. The property spans 10 acres, providing ample space for outdoor activities. The cabin is perched above a 32x24 garage, ensuring convenient storage for vehicles and recreational equipment. The beautifully finished, one-room cabin has attractive half-log walls, creating a cozy, up-north atmosphere. The spacious cabin provides living and sleeping space, including a separation panel between the living and sleeping areas. The property is sold furnished, ensuring you can move in and enjoy your new retreat immediately. The inclusion of a gazebo and shed enhances its charm and functionality. The beautiful acreage is ideal for a variety of outdoor activities, including hunting, snowmobiling, four-wheeling, and more. With its proximity to Borden Lake and numerous other area lakes, water-based recreation is easily accessible. Whether you're looking for a place to enjoy winter sports or summer adventures, this property is ideally situated. Located just minutes from Garrison, you can access shops and healthcare, ensuring that necessities are within easy reach. Additionally, the property is just 25 minutes from Brainerd, offering access to further amenities and conveniences.

## **Additional Features:**

Fuel: Electric Heat: Baseboard, Fireplace(s)