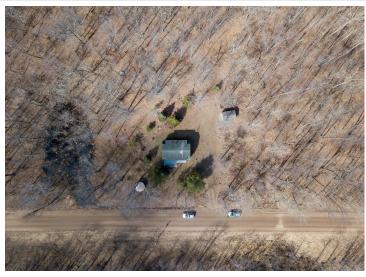

## **Description:**

A Perfect Getaway in a beautiful natural setting, this charming seasonal cabin offers a serene escape from the hustle and bustle of everyday life. The property spans 10 acres, providing ample space for outdoor activities. The cabin is perched above a 32x24 garage, ensuring convenient storage for vehicles and recreational equipment. The beautifully finished, one-room cabin has attractive half-log walls, creating a cozy, up-north atmosphere. The spacious cabin provides living and sleeping space, including a separation panel between the living and sleeping areas. The property is sold furnished, ensuring you can move in and enjoy your new retreat immediately. The inclusion of a gazebo and shed enhances its charm and functionality. The beautiful acreage is ideal for a variety of outdoor activities, including hunting, snowmobiling, four-wheeling, and more. With its proximity to Borden Lake and numerous other area lakes, water-based recreation is easily accessible. Whether you're looking for a place to enjoy winter sports or summer adventures, this property is ideally situated. Located just minutes from Garrison, you can access shops and healthcare, ensuring that necessities are within easy reach. Additionally, the property is just 25 minutes from Brainerd, offering access to further amenities and conveniences.

## **Additional Details:**

Year Built 2000 Lot Acres 9.98 Lot Dimensions 330x1335

Garage Stalls 2
School District 181
Taxes \$1,154
Taxes with Assessments \$1,154
Tax Year 2025