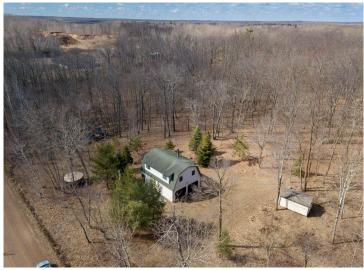

## **Description:**

A Perfect Getaway in a beautiful natural setting, this charming seasonal cabin offers a serene escape from the hustle and bustle of everyday life. The property spans 10 acres, providing ample space for outdoor activities. The cabin is perched above a 32x24 garage, ensuring convenient storage for vehicles and recreational equipment. The beautifully finished, one-room cabin has attractive half-log walls, creating a cozy, up-north atmosphere. The spacious cabin provides living and sleeping space, including a separation panel between the living and sleeping areas. The property is sold furnished, ensuring you can move in and enjoy your new retreat immediately. The inclusion of a gazebo and shed enhances its charm and functionality. The beautiful acreage is ideal for a variety of outdoor activities, including hunting, snowmobiling, four-wheeling, and more. With its proximity to Borden Lake and numerous other area lakes, water-based recreation is easily accessible. Whether you're looking for a place to enjoy winter sports or summer adventures, this property is ideally situated. Located just minutes from Garrison, you can access shops and healthcare, ensuring that necessities are within easy reach. Additionally, the property is just 25 minutes from Brainerd, offering access to further amenities and conveniences.

## **Additional Details:**

Year Built 2000 Lot Acres 9.98 Lot Dimensions 330x1335

Garage Stalls 2
School District 181
Taxes \$1,154
Taxes with Assessments \$1,154
Tax Year 2025