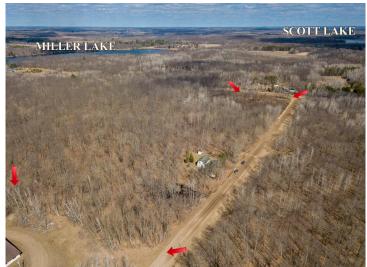

## **Description:**

A Perfect Getaway in a beautiful natural setting, this charming seasonal cabin offers a serene escape from the hustle and bustle of everyday life. The property spans 10 acres, providing ample space for outdoor activities. The cabin is perched above a 32x24 garage, ensuring convenient storage for vehicles and recreational equipment. The beautifully finished, one-room cabin has attractive half-log walls, creating a cozy, up-north atmosphere. The spacious cabin provides living and sleeping space, including a separation panel between the living and sleeping areas. The property is sold furnished, ensuring you can move in and enjoy your new retreat immediately. The inclusion of a gazebo and shed enhances its charm and functionality. The beautiful acreage is ideal for a variety of outdoor activities, including hunting, snowmobiling, four-wheeling, and more. With its proximity to Borden Lake and numerous other area lakes, water-based recreation is easily accessible. Whether you're looking for a place to enjoy winter sports or summer adventures, this property is ideally situated. Located just minutes from Garrison, you can access shops and healthcare, ensuring that necessities are within easy reach. Additionally, the property is just 25 minutes from Brainerd, offering access to further amenities and conveniences.

## **Driving Directions:**

From Garrison, take State Hwy 18 for 1 1/4 miles to the left on County 10 SE. Continue 1 1/4 miles to the left on Emstad Road. Follow Emstad for 0.5 miles left on Bollenbacher Road. Continue 1/8 miles to the left on Bollenbacher Road.