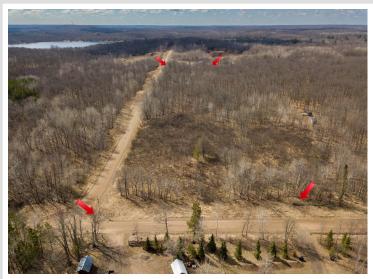

## **Description:**

A Perfect Getaway in a beautiful natural setting, this charming seasonal cabin offers a serene escape from the hustle and bustle of everyday life. The property spans 10 acres, providing ample space for outdoor activities. The cabin is perched above a 32x24 garage, ensuring convenient storage for vehicles and recreational equipment. The beautifully finished, one-room cabin has attractive half-log walls, creating a cozy, up-north atmosphere. The spacious cabin provides living and sleeping space, including a separation panel between the living and sleeping areas. The property is sold furnished, ensuring you can move in and enjoy your new retreat immediately. The inclusion of a gazebo and shed enhances its charm and functionality. The beautiful acreage is ideal for a variety of outdoor activities, including hunting, snowmobiling, four-wheeling, and more. With its proximity to Borden Lake and numerous other area lakes, water-based recreation is easily accessible. Whether you're looking for a place to enjoy winter sports or summer adventures, this property is ideally situated. Located just minutes from Garrison, you can access shops and healthcare, ensuring that necessities are within easy reach. Additionally, the property is just 25 minutes from Brainerd, offering access to further amenities and conveniences.

## **Additional Details:**

Year Built 2000 Lot Acres 9.98 Lot Dimensions 330x1335

Garage Stalls 2
School District 181
Taxes \$1,154
Taxes with Assessments \$1,154
Tax Year 2025