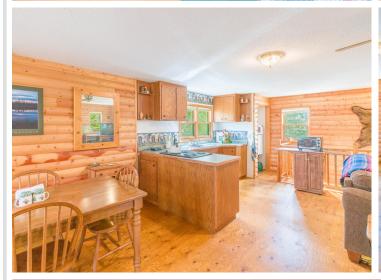

## **Description:**

A Perfect Getaway in a beautiful natural setting, this charming seasonal cabin offers a serene escape from the hustle and bustle of everyday life. The property spans 10 acres, providing ample space for outdoor activities. The cabin is perched above a 32x24 garage, ensuring convenient storage for vehicles and recreational equipment. The beautifully finished, one-room cabin has attractive half-log walls, creating a cozy, up-north atmosphere. The spacious cabin provides living and sleeping space, including a separation panel between the living and sleeping areas. The property is sold furnished, ensuring you can move in and enjoy your new retreat immediately. The inclusion of a gazebo and shed enhances its charm and functionality. The beautiful acreage is ideal for a variety of outdoor activities, including hunting, snowmobiling, four-wheeling, and more. With its proximity to Borden Lake and numerous other area lakes, water-based recreation is easily accessible. Whether you're looking for a place to enjoy winter sports or summer adventures, this property is ideally situated. Located just minutes from Garrison, you can access shops and healthcare, ensuring that necessities are within easy reach. Additionally, the property is just 25 minutes from Brainerd, offering access to further amenities and conveniences.