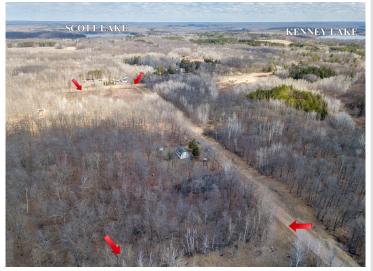

## **Description:**

A Perfect Getaway in a beautiful natural setting, this charming seasonal cabin offers a serene escape from the hustle and bustle of everyday life. The property spans 10 acres, providing ample space for outdoor activities. The cabin is perched above a 32x24 garage, ensuring convenient storage for vehicles and recreational equipment. The beautifully finished, one-room cabin has attractive half-log walls, creating a cozy, up-north atmosphere. The spacious cabin provides living and sleeping space, including a separation panel between the living and sleeping areas. The property is sold furnished, ensuring you can move in and enjoy your new retreat immediately. The inclusion of a gazebo and shed enhances its charm and functionality. The beautiful acreage is ideal for a variety of outdoor activities, including hunting, snowmobiling, four-wheeling, and more. With its proximity to Borden Lake and numerous other area lakes, water-based recreation is easily accessible. Whether you're looking for a place to enjoy winter sports or summer adventures, this property is ideally situated. Located just minutes from Garrison, you can access shops and healthcare, ensuring that necessities are within easy reach. Additionally, the property is just 25 minutes from Brainerd, offering access to further amenities and conveniences.

## **Driving Directions:**

From Garrison, take State Hwy 18 for 1 1/4 miles to the left on County 10 SE. Continue 1 1/4 miles to the left on Emstad Road. Follow Emstad for 0.5 miles left on Bollenbacher Road. Continue 1/8 miles to the left on Bollenbacher Road.