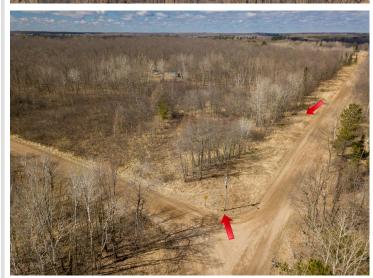

## **Description:**

A Perfect Getaway in a beautiful natural setting, this charming seasonal cabin offers a serene escape from the hustle and bustle of everyday life. The property spans 10 acres, providing ample space for outdoor activities. The cabin is perched above a 32x24 garage, ensuring convenient storage for vehicles and recreational equipment. The beautifully finished, one-room cabin has attractive half-log walls, creating a cozy, up-north atmosphere. The spacious cabin provides living and sleeping space, including a separation panel between the living and sleeping areas. The property is sold furnished, ensuring you can move in and enjoy your new retreat immediately. The inclusion of a gazebo and shed enhances its charm and functionality. The beautiful acreage is ideal for a variety of outdoor activities, including hunting, snowmobiling, four-wheeling, and more. With its proximity to Borden Lake and numerous other area lakes, water-based recreation is easily accessible. Whether you're looking for a place to enjoy winter sports or summer adventures, this property is ideally situated. Located just minutes from Garrison, you can access shops and healthcare, ensuring that necessities are within easy reach. Additionally, the property is just 25 minutes from Brainerd, offering access to further amenities and conveniences.

## **Driving Directions:**

From Garrison, take State Hwy 18 for 1 1/4 miles to the left on County 10 SE. Continue 1 1/4 miles to the left on Emstad Road. Follow Emstad for 0.5 miles left on Bollenbacher Road. Continue 1/8 miles to the left on Bollenbacher Road.