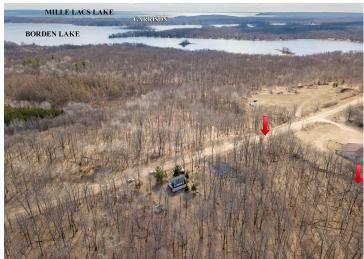

## **Description:**

A Perfect Getaway in a beautiful natural setting, this charming seasonal cabin offers a serene escape from the hustle and bustle of everyday life. The property spans 10 acres, providing ample space for outdoor activities. The cabin is perched above a 32x24 garage, ensuring convenient storage for vehicles and recreational equipment. The beautifully finished, one-room cabin has attractive half-log walls, creating a cozy, up-north atmosphere. The spacious cabin provides living and sleeping space, including a separation panel between the living and sleeping areas. The property is sold furnished, ensuring you can move in and enjoy your new retreat immediately. The inclusion of a gazebo and shed enhances its charm and functionality. The beautiful acreage is ideal for a variety of outdoor activities, including hunting, snowmobiling, four-wheeling, and more. With its proximity to Borden Lake and numerous other area lakes, water-based recreation is easily accessible. Whether you're looking for a place to enjoy winter sports or summer adventures, this property is ideally situated. Located just minutes from Garrison, you can access shops and healthcare, ensuring that necessities are within easy reach. Additionally, the property is just 25 minutes from Brainerd, offering access to further amenities and conveniences.

## **Driving Directions:**

From Garrison, take State Hwy 18 for 1 1/4 miles to the left on County 10 SE. Continue 1 1/4 miles to the left on Emstad Road. Follow Emstad for 0.5 miles left on Bollenbacher Road. Continue 1/8 miles to the left on Bollenbacher Road.