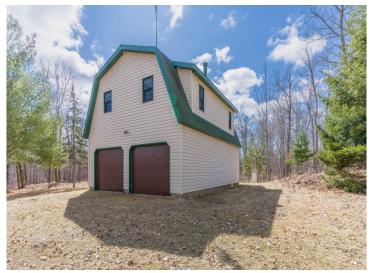

## **Description:**

A Perfect Getaway in a beautiful natural setting, this charming seasonal cabin offers a serene escape from the hustle and bustle of everyday life. The property spans 10 acres, providing ample space for outdoor activities. The cabin is perched above a 32x24 garage, ensuring convenient storage for vehicles and recreational equipment. The beautifully finished, one-room cabin has attractive half-log walls, creating a cozy, up-north atmosphere. The spacious cabin provides living and sleeping space, including a separation panel between the living and sleeping areas. The property is sold furnished, ensuring you can move in and enjoy your new retreat immediately. The inclusion of a gazebo and shed enhances its charm and functionality. The beautiful acreage is ideal for a variety of outdoor activities, including hunting, snowmobiling, four-wheeling, and more. With its proximity to Borden Lake and numerous other area lakes, water-based recreation is easily accessible. Whether you're looking for a place to enjoy winter sports or summer adventures, this property is ideally situated. Located just minutes from Garrison, you can access shops and healthcare, ensuring that necessities are within easy reach. Additionally, the property is just 25 minutes from Brainerd, offering access to further amenities and conveniences.

## **Additional Details:**

Year Built 2000 Lot Acres 9.98 Lot Dimensions 330x1335

Garage Stalls 2
School District 181
Taxes \$1,154
Taxes with Assessments \$1,154
Tax Year 2025