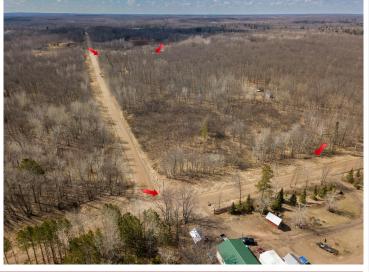

## **Description:**

A Perfect Getaway in a beautiful natural setting, this charming seasonal cabin offers a serene escape from the hustle and bustle of everyday life. The property spans 10 acres, providing ample space for outdoor activities. The cabin is perched above a 32x24 garage, ensuring convenient storage for vehicles and recreational equipment. The beautifully finished, one-room cabin has attractive half-log walls, creating a cozy, up-north atmosphere. The spacious cabin provides living and sleeping space, including a separation panel between the living and sleeping areas. The property is sold furnished, ensuring you can move in and enjoy your new retreat immediately. The inclusion of a gazebo and shed enhances its charm and functionality. The beautiful acreage is ideal for a variety of outdoor activities, including hunting, snowmobiling, four-wheeling, and more. With its proximity to Borden Lake and numerous other area lakes, water-based recreation is easily accessible. Whether you're looking for a place to enjoy winter sports or summer adventures, this property is ideally situated. Located just minutes from Garrison, you can access shops and healthcare, ensuring that necessities are within easy reach. Additionally, the property is just 25 minutes from Brainerd, offering access to further amenities and conveniences.

## **Additional Details:**

Year Built 2000 Lot Acres 9.98 Lot Dimensions 330x1335

Garage Stalls 2
School District 181
Taxes \$1,154
Taxes with Assessments \$1,154
Tax Year 2025