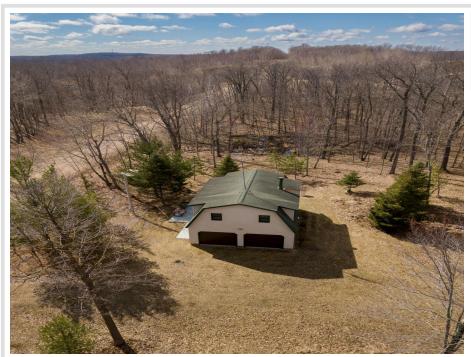

## **Description:**

A Perfect Getaway in a beautiful natural setting, this charming seasonal cabin offers a serene escape from the hustle and bustle of everyday life. The property spans 10 acres, providing ample space for outdoor activities. The cabin is perched above a 32x24 garage, ensuring convenient storage for vehicles and recreational equipment. The beautifully finished, one-room cabin has attractive half-log walls, creating a cozy, up-north atmosphere. The spacious cabin provides living and sleeping space, including a separation panel between the living and sleeping areas. The property is sold furnished, ensuring you can move in and enjoy your new retreat immediately. The inclusion of a gazebo and shed enhances its charm and functionality. The beautiful acreage is ideal for a variety of outdoor activities, including hunting, snowmobiling, four-wheeling, and more. With its proximity to Borden Lake and numerous other area lakes, water-based recreation is easily accessible. Whether you're looking for a place to enjoy winter sports or summer adventures, this property is ideally situated. Located just minutes from Garrison, you can access shops and healthcare, ensuring that necessities are within easy reach. Additionally, the property is just 25 minutes from Brainerd, offering access to further amenities and conveniences.

## **Additional Details:**

Year Built 2000 Lot Acres 9.98 Lot Dimensions 330x1335

Garage Stalls 2
School District 181
Taxes \$1,154
Taxes with Assessments \$1,154
Tax Year 2025