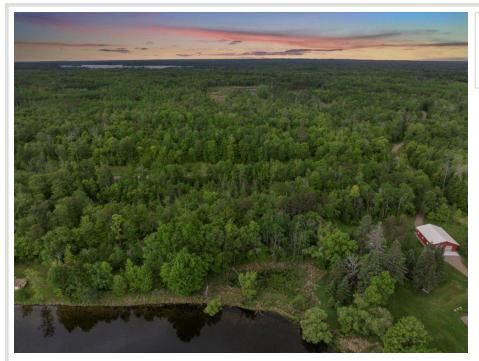

## **Description:**

Nearly 4 wooded acres with lakeshore on private Larson Lake, located just outside Hackensack. This property offers a peaceful, secluded setting with electricity & a drilled well already in place, making it suitable for a future home, cabin, or seasonal camper use.

The lot directly borders over 250 acres of public land, providing year-round recreational opportunities including hiking, snowmobiling, and hunting. Conveniently located near both Walker and the Brainerd Lakes Area for additional amenities, dining, and area lakes.