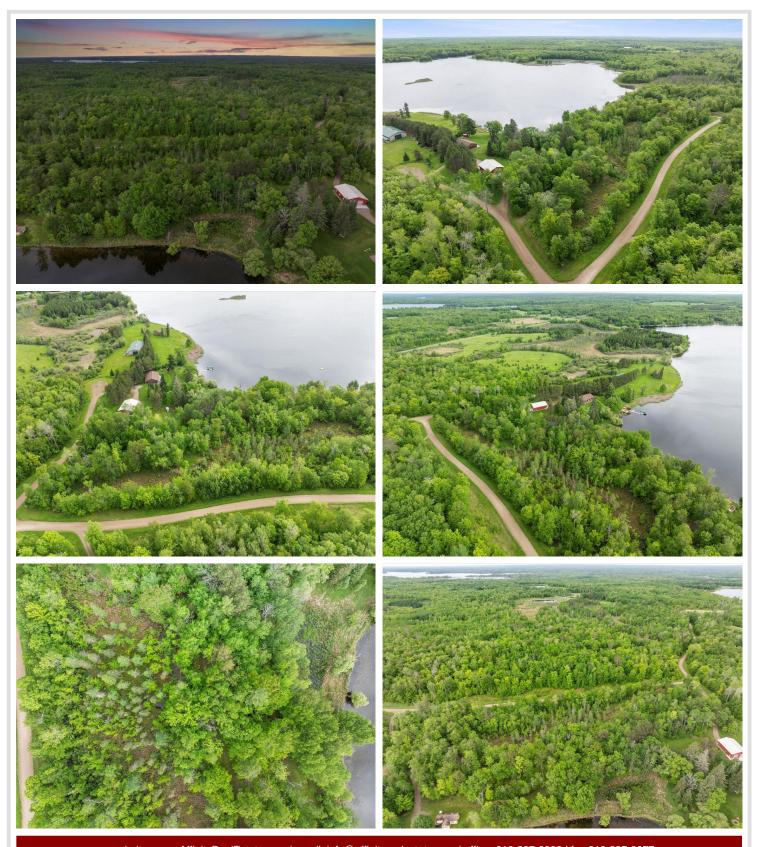

## **Description:**

Nearly 4 wooded acres with lakeshore on private Larson Lake, located just outside Hackensack. This property offers a peaceful, secluded setting with electricity & a drilled well already in place, making it suitable for a future home, cabin, or seasonal camper use.

The lot directly borders over 250 acres of public land, providing year-round recreational opportunities including hiking, snowmobiling, and hunting. Conveniently located near both Walker and the Brainerd Lakes Area for additional amenities, dining, and area lakes.

## **Driving Directions:**

From Hackensack head north and turn right on Birch Lake rd, then take a left on 36th ave NW, and take your first right onto Lower Larson lake Rd NW, stay to the right and the property will be on the left side.