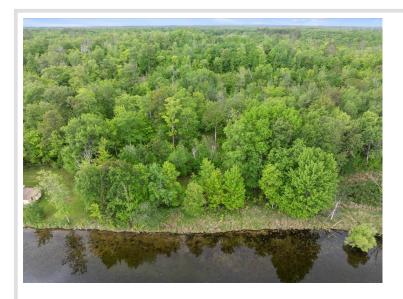

## **Description:**

Nearly 4 wooded acres with lakeshore on private Larson Lake, located just outside Hackensack. This property offers a peaceful, secluded setting with electricity & a drilled well already in place, making it suitable for a future home, cabin, or seasonal camper use.

The lot directly borders over 250 acres of public land, providing year-round recreational opportunities including hiking, snowmobiling, and hunting. Conveniently located near both Walker and the Brainerd Lakes Area for additional amenities, dining, and area lakes.