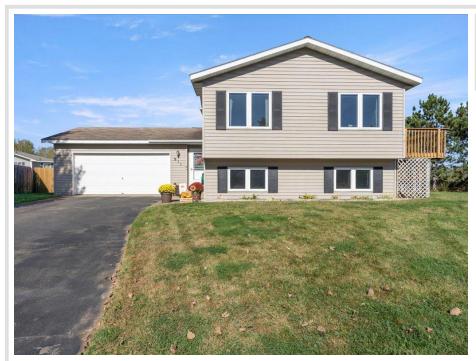

MLS 6707044 Residential

\$319,900

1,820 sq ft 4 bedrooms 2 baths

911 Blair Circle Brainerd MN 56401

Status: Pending

## **Description:**

Nestled at the end of a quiet cul-de-sac, this well-maintained home features a fully fenced backyard with a privacy fence and an impressive two-tier deck—perfect for relaxing or entertaining. The newly finished primary suite includes a spacious bedroom and a gorgeous ensuite bathroom, adding valuable square footage and comfort for a growing family. Located in a desirable neighborhood, this move-in ready home combines modern updates with an unbeatable location in the Brainerd Lakes Area.