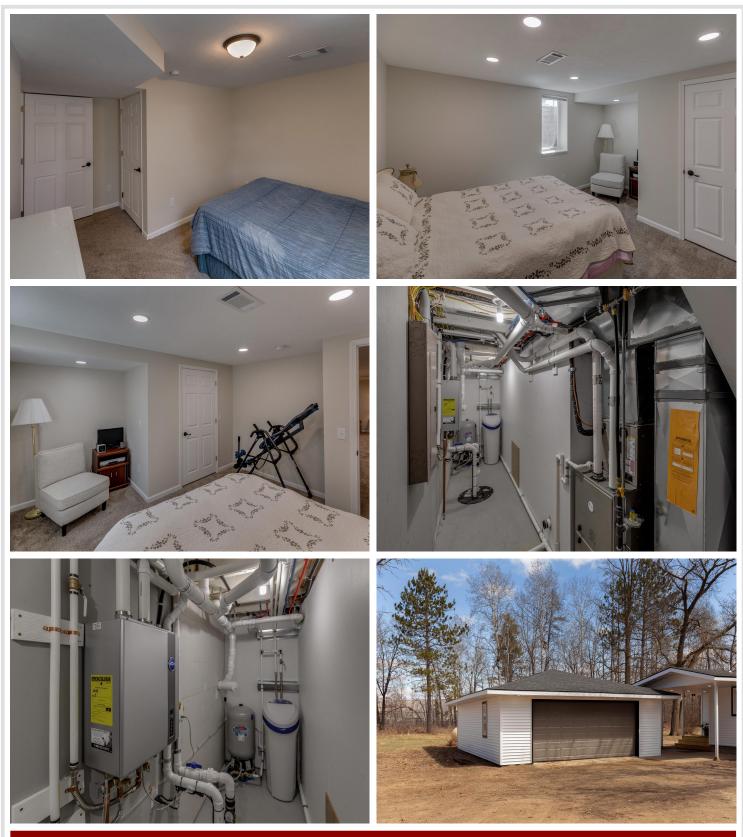

## **Description:**

COMPLETELY REMODELED THREE BEDROOM, THREE BATH HOME WITH OFFICE, LARGE COVERED PATIO AND DETACHED 24' X 30' GARAGE. HOME HAS BEEN COMPLETELY UPDATED WITH NEW STAINLESS STEEL APPLIANCES, CABINETS, COUNTERTOPS, ALL NEW HEATING SYSTEM AND CENTRAL AIR. THE ENTIRE HOME HAS BEEN UPDATED WITH NEW FIXTURES, ELECTRICAL, SIDING, FLOORING, ROOF AND MUCH MORE. NEW WELL, SEPTIC IS COMPLIANT, ENDLESS OPTIONS FOR THIS PROPERTY CLOSE TO TOWN. CHECK OUT THIS HOME WITH EASY ACCESS TO HWY 371 AND THE PAUL BUNYAN TRAIL.

## Additional Features:

Basement: Block, Egress Window(s), Finished Fuel: Propane Garage: 2 Heat: Forced Air Sewer: Private Sewer, Tank with Drainage Field Water: Submersible - 4 Inch, Drilled Air Conditioning: Central Air