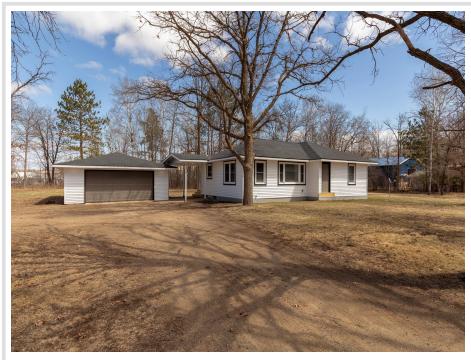

## **Description:**

COMPLETELY REMODELED THREE BEDROOM, THREE BATH HOME WITH OFFICE, LARGE COVERED PATIO AND DETACHED 24' X 30' GARAGE. HOME HAS BEEN COMPLETELY UPDATED WITH NEW STAINLESS STEEL APPLIANCES, CABINETS, COUNTERTOPS, ALL NEW HEATING SYSTEM AND CENTRAL AIR. THE ENTIRE HOME HAS BEEN UPDATED WITH NEW FIXTURES, ELECTRICAL, SIDING, FLOORING, ROOF AND MUCH MORE. NEW WELL, SEPTIC IS COMPLIANT, ENDLESS OPTIONS FOR THIS PROPERTY CLOSE TO TOWN. CHECK OUT THIS HOME WITH EASY ACCESS TO HWY 371 AND THE PAUL BUNYAN TRAIL.