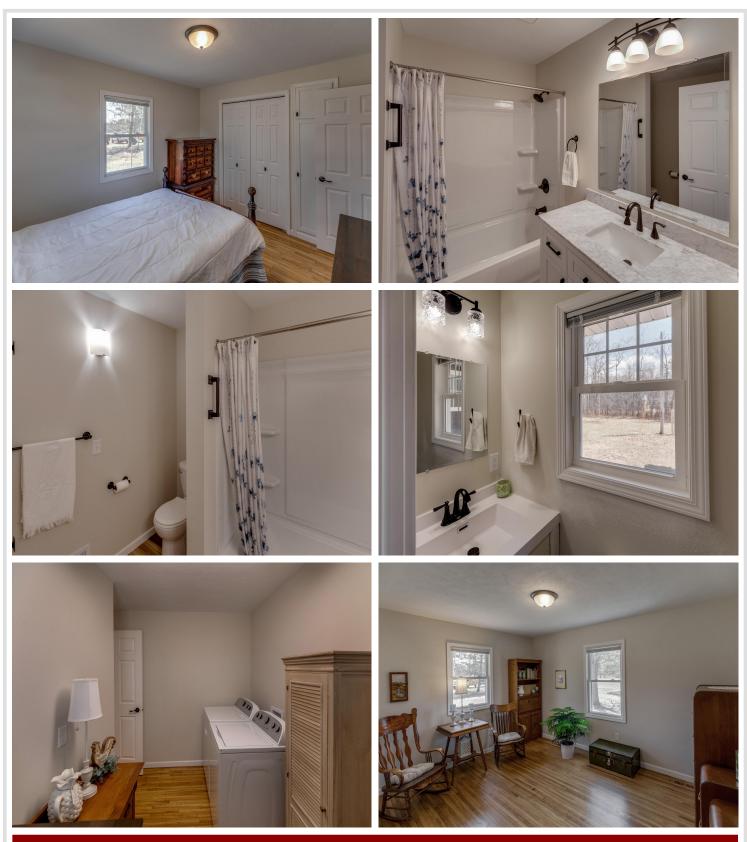

## **Description:**

COMPLETELY REMODELED THREE BEDROOM, THREE BATH HOME WITH OFFICE, LARGE COVERED PATIO AND DETACHED 24' X 30' GARAGE. HOME HAS BEEN COMPLETELY UPDATED WITH NEW STAINLESS STEEL APPLIANCES, CABINETS, COUNTERTOPS, ALL NEW HEATING SYSTEM AND CENTRAL AIR. THE ENTIRE HOME HAS BEEN UPDATED WITH NEW FIXTURES, ELECTRICAL, SIDING, FLOORING, ROOF AND MUCH MORE. NEW WELL, SEPTIC IS COMPLIANT, ENDLESS OPTIONS FOR THIS PROPERTY CLOSE TO TOWN. CHECK OUT THIS HOME WITH EASY ACCESS TO HWY 371 AND THE PAUL BUNYAN TRAIL.