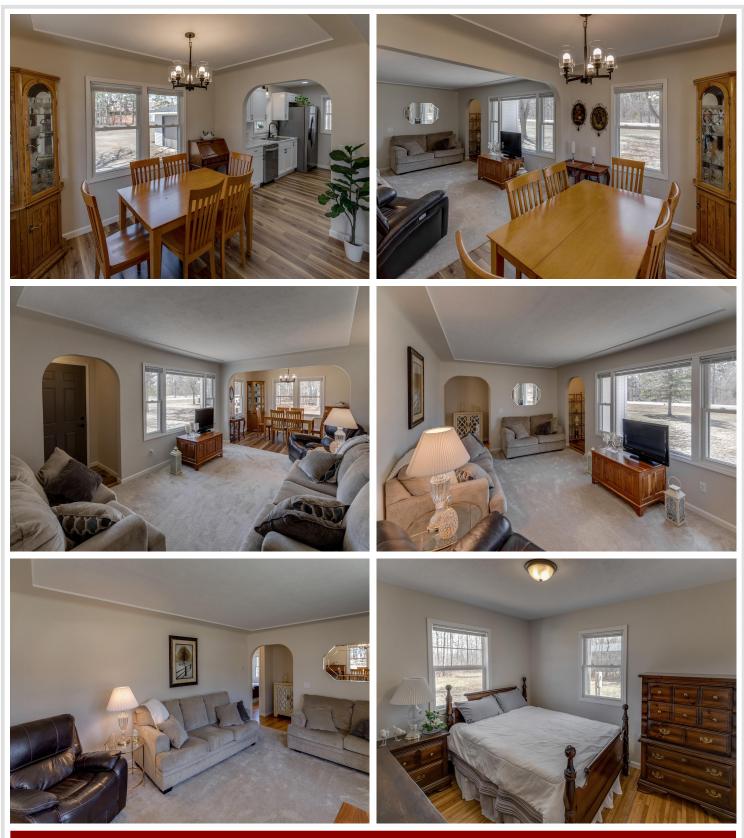

## **Description:**

COMPLETELY REMODELED THREE BEDROOM, THREE BATH HOME WITH OFFICE, LARGE COVERED PATIO AND DETACHED 24' X 30' GARAGE. HOME HAS BEEN COMPLETELY UPDATED WITH NEW STAINLESS STEEL APPLIANCES, CABINETS, COUNTERTOPS, ALL NEW HEATING SYSTEM AND CENTRAL AIR. THE ENTIRE HOME HAS BEEN UPDATED WITH NEW FIXTURES, ELECTRICAL, SIDING, FLOORING, ROOF AND MUCH MORE. NEW WELL, SEPTIC IS COMPLIANT, ENDLESS OPTIONS FOR THIS PROPERTY CLOSE TO TOWN. CHECK OUT THIS HOME WITH EASY ACCESS TO HWY 371 AND THE PAUL BUNYAN TRAIL.