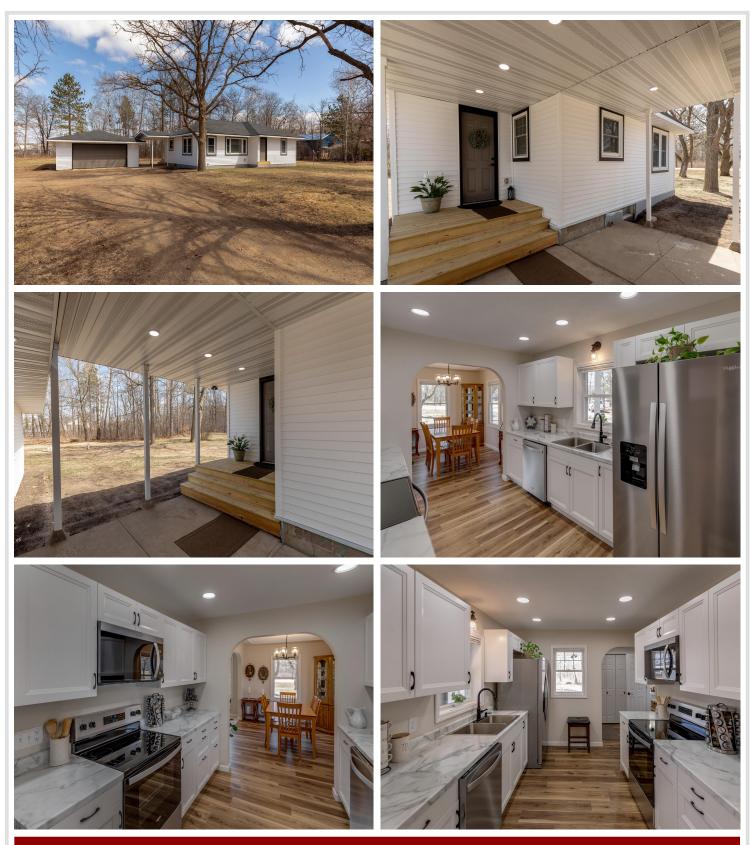

## **Description:**

COMPLETELY REMODELED THREE BEDROOM, THREE BATH HOME WITH OFFICE, LARGE COVERED PATIO AND DETACHED 24' X 30' GARAGE. HOME HAS BEEN COMPLETELY UPDATED WITH NEW STAINLESS STEEL APPLIANCES, CABINETS, COUNTERTOPS, ALL NEW HEATING SYSTEM AND CENTRAL AIR. THE ENTIRE HOME HAS BEEN UPDATED WITH NEW FIXTURES, ELECTRICAL, SIDING, FLOORING, ROOF AND MUCH MORE. NEW WELL, SEPTIC IS COMPLIANT, ENDLESS OPTIONS FOR THIS PROPERTY CLOSE TO TOWN. CHECK OUT THIS HOME WITH EASY ACCESS TO HWY 371 AND THE PAUL BUNYAN TRAIL.