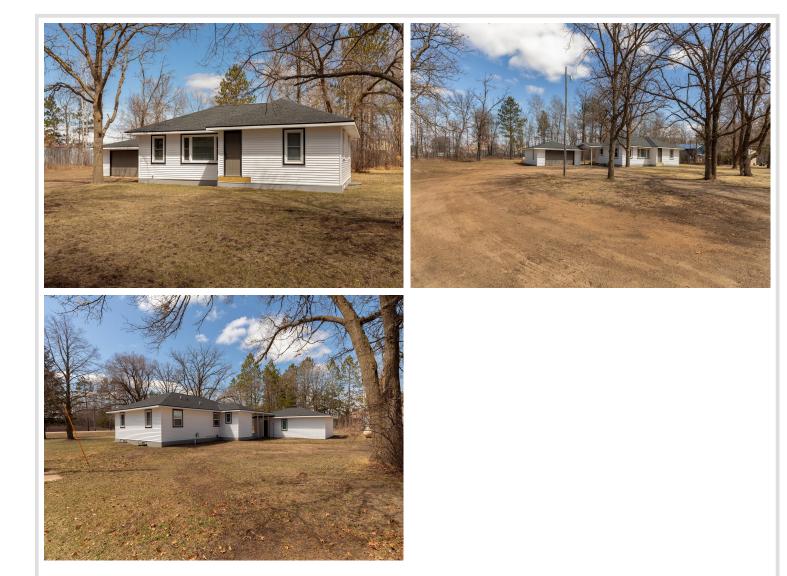

## **Description:**

COMPLETELY REMODELED THREE BEDROOM, THREE BATH HOME WITH OFFICE, LARGE COVERED PATIO AND DETACHED 24' X 30' GARAGE. HOME HAS BEEN COMPLETELY UPDATED WITH NEW STAINLESS STEEL APPLIANCES, CABINETS, COUNTERTOPS, ALL NEW HEATING SYSTEM AND CENTRAL AIR. THE ENTIRE HOME HAS BEEN UPDATED WITH NEW FIXTURES, ELECTRICAL, SIDING, FLOORING, ROOF AND MUCH MORE. NEW WELL, SEPTIC IS COMPLIANT, ENDLESS OPTIONS FOR THIS PROPERTY CLOSE TO TOWN. CHECK OUT THIS HOME WITH EASY ACCESS TO HWY 371 AND THE PAUL BUNYAN TRAIL.

#### Additional Details:

| Year Built             | 1957           |
|------------------------|----------------|
| Lot Acres              | 1.37           |
| Lot Dimensions         | 330x514x99x369 |
| Garage Stalls          | 2              |
| School District        | 2174           |
| Taxes                  | \$524          |
| Taxes with Assessments | \$590          |
| Tax Year               | 2024           |