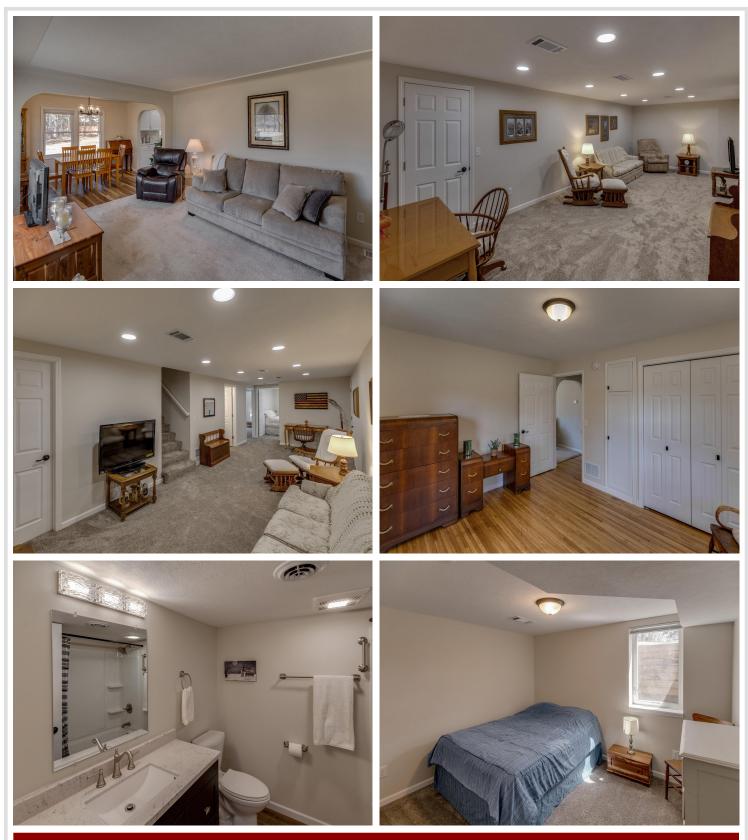

## **Description:**

COMPLETELY REMODELED THREE BEDROOM, THREE BATH HOME WITH OFFICE, LARGE COVERED PATIO AND DETACHED 24' X 30' GARAGE. HOME HAS BEEN COMPLETELY UPDATED WITH NEW STAINLESS STEEL APPLIANCES, CABINETS, COUNTERTOPS, ALL NEW HEATING SYSTEM AND CENTRAL AIR. THE ENTIRE HOME HAS BEEN UPDATED WITH NEW FIXTURES, ELECTRICAL, SIDING, FLOORING, ROOF AND MUCH MORE. NEW WELL, SEPTIC IS COMPLIANT, ENDLESS OPTIONS FOR THIS PROPERTY CLOSE TO TOWN. CHECK OUT THIS HOME WITH EASY ACCESS TO HWY 371 AND THE PAUL BUNYAN TRAIL.

## Additional Features:

Basement: Block, Egress Window(s), Finished Fuel: Propane Garage: 2 Heat: Forced Air Sewer: Private Sewer, Tank with Drainage Field Water: Submersible - 4 Inch, Drilled Air Conditioning: Central Air