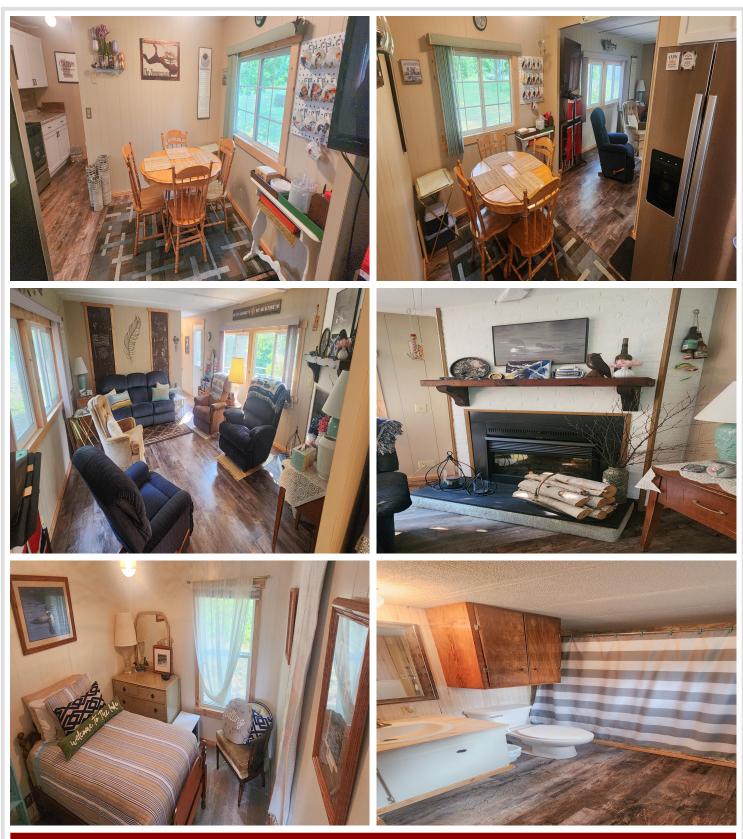

## **Description:**

CABIN WITH 350 ff OF SHORELINE ON BUFFALO LAKE. This meticulously cared for 3 bedroom/2 full bathroom home is a very unique opportunity for abundant privacy, elbow room, and lake life all in one! Enter through a private driveway, into this serene 4.5 acre property with a large, level yard, double-stall insulated/heated 40x40 garage, and extra outdoor yard shed. Enjoy the wildlife and water views on the recently renovated lakeside deck. This property has endless possibilities and room to grow. Only 13 minutes from Detroit Lakes, and only 5 minutes from the locally loved Richwood Store. Don't miss out on this gem of a property and schedule a showing today!