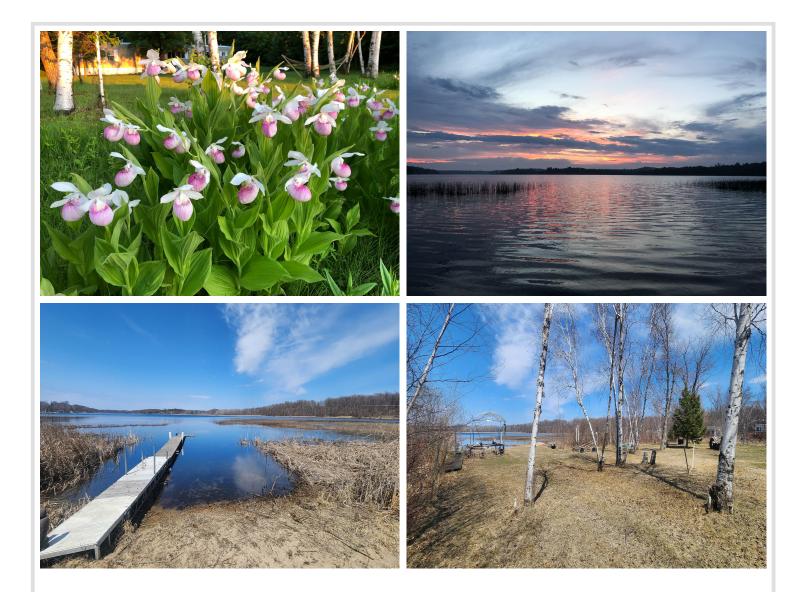

## **Description:**

CABIN WITH 350 ff OF SHORELINE ON BUFFALO LAKE. This meticulously cared for 3 bedroom/2 full bathroom home is a very unique opportunity for abundant privacy, elbow room, and lake life all in one! Enter through a private driveway, into this serene 4.5 acre property with a large, level yard, double-stall insulated/heated 40x40 garage, and extra outdoor yard shed. Enjoy the wildlife and water views on the recently renovated lakeside deck. This property has endless possibilities and room to grow. Only 13 minutes from Detroit Lakes, and only 5 minutes from the locally loved Richwood Store. Don't miss out on this gem of a property and schedule a showing today!