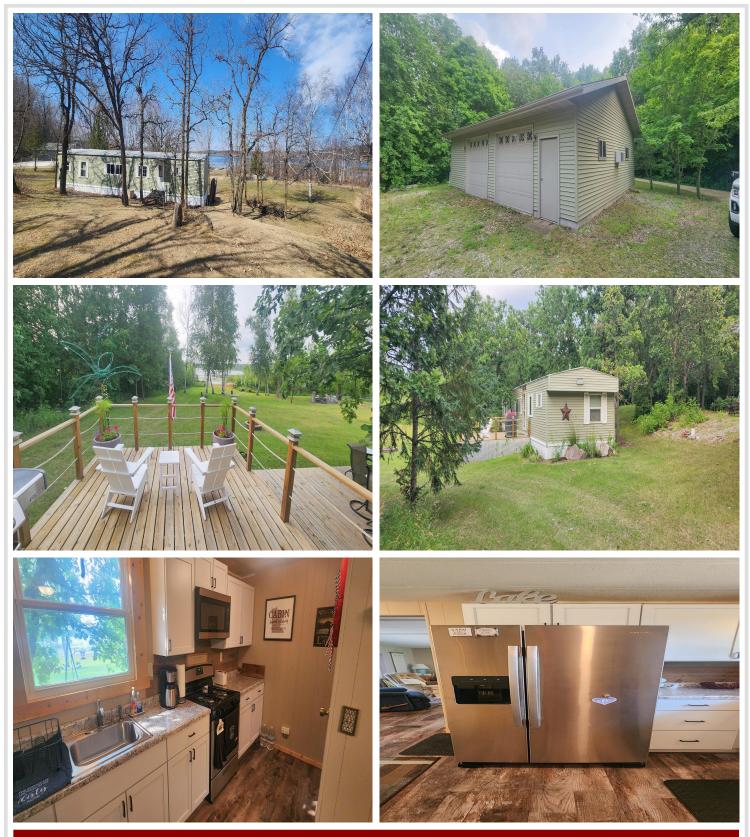

## **Description:**

CABIN WITH 350 ff OF SHORELINE ON BUFFALO LAKE. This meticulously cared for 3 bedroom/2 full bathroom home is a very unique opportunity for abundant privacy, elbow room, and lake life all in one! Enter through a private driveway, into this serene 4.5 acre property with a large, level yard, double-stall insulated/heated 40x40 garage, and extra outdoor yard shed. Enjoy the wildlife and water views on the recently renovated lakeside deck. This property has endless possibilities and room to grow. Only 13 minutes from Detroit Lakes, and only 5 minutes from the locally loved Richwood Store. Don't miss out on this gem of a property and schedule a showing today!