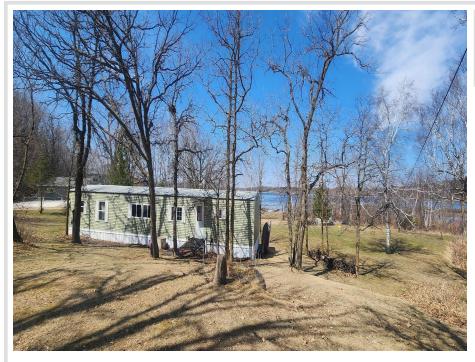

## **Description:**

CABIN WITH 350 ff OF SHORELINE ON BUFFALO LAKE. This meticulously cared for 3 bedroom/2 full bathroom home is a very unique opportunity for abundant privacy, elbow room, and lake life all in one! Enter through a private driveway, into this serene 4.5 acre property with a large, level yard, double-stall insulated/heated 40x40 garage, and extra outdoor yard shed. Enjoy the wildlife and water views on the recently renovated lakeside deck. This property has endless possibilities and room to grow. Only 13 minutes from Detroit Lakes, and only 5 minutes from the locally loved Richwood Store. Don't miss out on this gem of a property and schedule a showing today!

## Additional Details:

| Year Built             | 1979    |
|------------------------|---------|
| Lot Acres              | 4.5     |
| Lot Dimensions         | irr     |
| Garage Stalls          | 2       |
| School District        | 22      |
| Taxes                  | \$1,676 |
| Taxes with Assessments | \$1,676 |
| Tax Year               | 2024    |