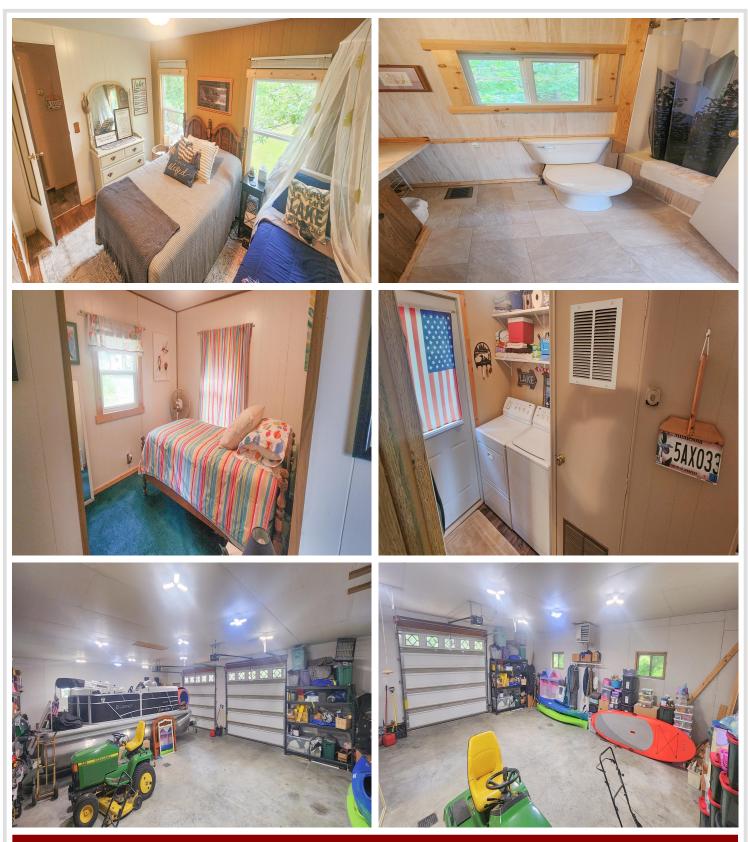

## **Description:**

CABIN WITH 350 ff OF SHORELINE ON BUFFALO LAKE. This meticulously cared for 3 bedroom/2 full bathroom home is a very unique opportunity for abundant privacy, elbow room, and lake life all in one! Enter through a private driveway, into this serene 4.5 acre property with a large, level yard, double-stall insulated/heated 40x40 garage, and extra outdoor yard shed. Enjoy the wildlife and water views on the recently renovated lakeside deck. This property has endless possibilities and room to grow. Only 13 minutes from Detroit Lakes, and only 5 minutes from the locally loved Richwood Store. Don't miss out on this gem of a property and schedule a showing today!