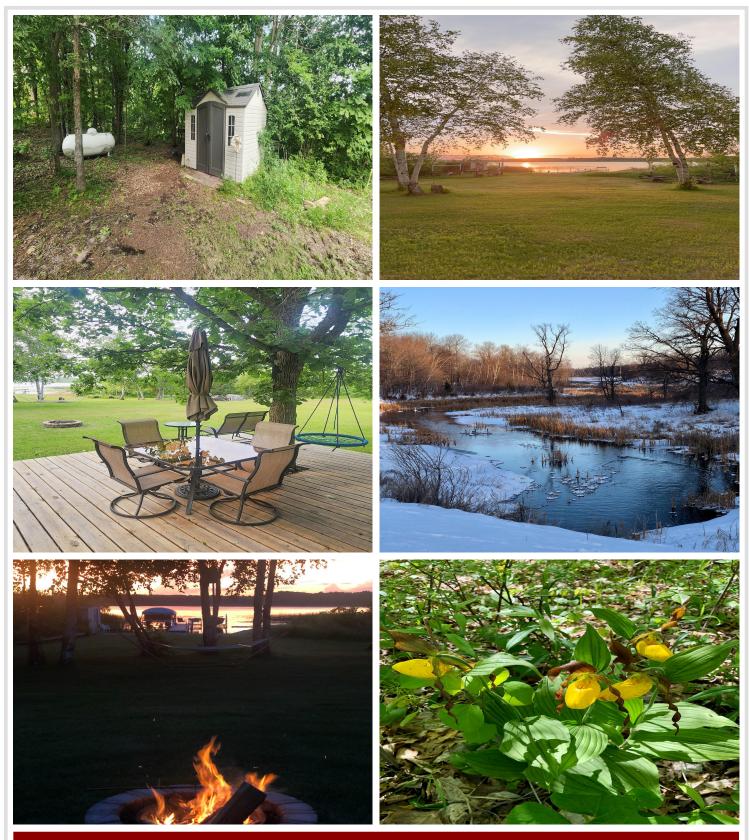

## **Description:**

CABIN WITH 350 ff OF SHORELINE ON BUFFALO LAKE. This meticulously cared for 3 bedroom/2 full bathroom home is a very unique opportunity for abundant privacy, elbow room, and lake life all in one! Enter through a private driveway, into this serene 4.5 acre property with a large, level yard, double-stall insulated/heated 40x40 garage, and extra outdoor yard shed. Enjoy the wildlife and water views on the recently renovated lakeside deck. This property has endless possibilities and room to grow. Only 13 minutes from Detroit Lakes, and only 5 minutes from the locally loved Richwood Store. Don't miss out on this gem of a property and schedule a showing today!