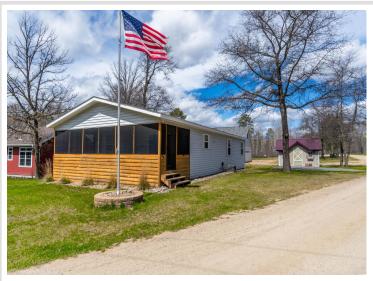

MLS 6707272 Lake Home

\$278,800

1,456 sq ft 3 bedrooms 2 baths

2235 Trees Lane Cass Lake MN 56633

Waterfront: Cass

Status: Active

## **Description:**

THIS PROPERTY NOW HAS A BRAND NEW ROOF!! Enjoy lakeside living in this inviting 3-bedroom, 2-bath home located at Tree's Harbor on the very sought after Cass Lake! No matter your age, this is perfect as a year-round residence or a summer getaway. This property features an oversized double detached garage with a spacious upstairs loft. You will have your own private boat slip included, access to a beautiful sandy beach, and all the comforts of a recreational and relaxing life style. Whether you've been dreaming of easy year around lake living or a place to call home for our beautiful Up North summer months, this is the affordable way to make that dream a reality!