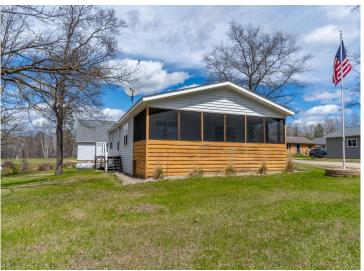

MLS 6707272 Lake Home

\$278,800

1,456 sq ft 3 bedrooms 2 baths

2235 Trees Lane Cass Lake MN 56633

Waterfront: Cass

Status: Active

## **Description:**

THIS PROPERTY NOW HAS A BRAND NEW ROOF!! Enjoy lakeside living in this inviting 3-bedroom, 2-bath home located at Tree's Harbor on the very sought after Cass Lake! No matter your age, this is perfect as a year-round residence or a summer getaway. This property features an oversized double detached garage with a spacious upstairs loft. You will have your own private boat slip included, access to a beautiful sandy beach, and all the comforts of a recreational and relaxing life style. Whether you've been dreaming of easy year around lake living or a place to call home for our beautiful Up North summer months, this is the affordable way to make that dream a reality!