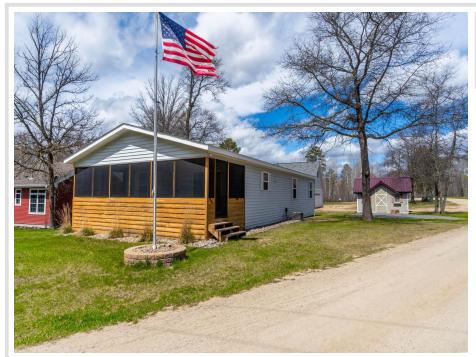

MLS 6707272 Lake Home

\$278,800

1,456 sq ft 3 bedrooms 2 baths

2235 Trees Lane Cass Lake MN 56633

Waterfront: Cass

Status: Active

## **Description:**

THIS PROPERTY NOW HAS A BRAND NEW ROOF!! Enjoy lakeside living in this inviting 3-bedroom, 2-bath home located at Tree's Harbor on the very sought after Cass Lake! No matter your age, this is perfect as a year-round residence or a summer getaway. This property features an oversized double detached garage with a spacious upstairs loft. You will have your own private boat slip included, access to a beautiful sandy beach, and all the comforts of a recreational and relaxing life style. Whether you've been dreaming of easy year around lake living or a place to call home for our beautiful Up North summer months, this is the affordable way to make that dream a reality!