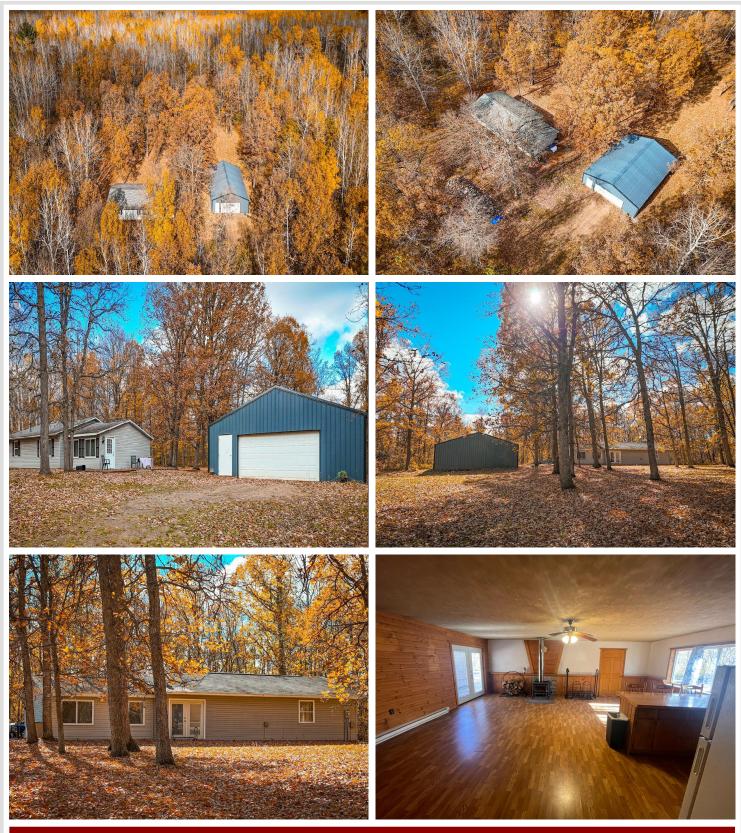

### **Description:**

Peaceful 5-Acre Retreat Just 12 Miles from Downtown Bemidji!

Welcome to your own private park-like paradise—perfect for those seeking tranquility, space for animals (wild and domestic), or a quiet homestead with room to grow. This 5-acre property offers a cozy one-bedroom home with potential to expand to two bedrooms, featuring the simplest and most efficient heating system available.

Enjoy the benefits of low-maintenance siding, a compliant septic system, and a gated driveway for added privacy and security. A spacious 32x40 pole building is ready for your finishing touches—ideal for storage, a workshop, or hobby space.

Whether you're dreaming of a country retreat, hobby farm, or a peaceful base close to Bemidji, this property delivers comfort, flexibility, and the beauty of nature right out your back door.

#### **Additional Features:**

Basement: Slab Fuel: Electric, Wood Garage: 4 Heat: Baseboard, Wood Stove Sewer: Private Sewer, Septic System Compliant - Yes Water: Submersible - 4 Inch, Drilled, Well Air Conditioning: None