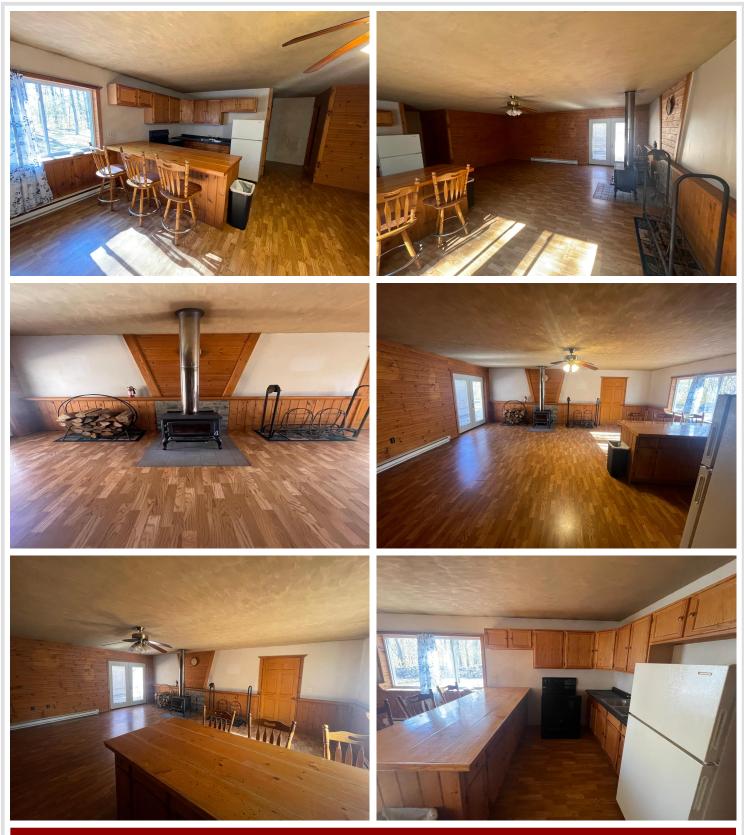

### **Description:**

Peaceful 5-Acre Retreat Just 12 Miles from Downtown Bemidji!

Welcome to your own private park-like paradise—perfect for those seeking tranquility, space for animals (wild and domestic), or a quiet homestead with room to grow. This 5-acre property offers a cozy one-bedroom home with potential to expand to two bedrooms, featuring the simplest and most efficient heating system available.

Enjoy the benefits of low-maintenance siding, a compliant septic system, and a gated driveway for added privacy and security. A spacious 32x40 pole building is ready for your finishing touches—ideal for storage, a workshop, or hobby space.

#### **Additional Features:**

Basement: Slab Fuel: Electric, Wood Garage: 4 Heat: Baseboard, Wood Stove Sewer: Private Sewer, Septic System Compliant - Yes Water: Submersible - 4 Inch, Drilled, Well Air Conditioning: None