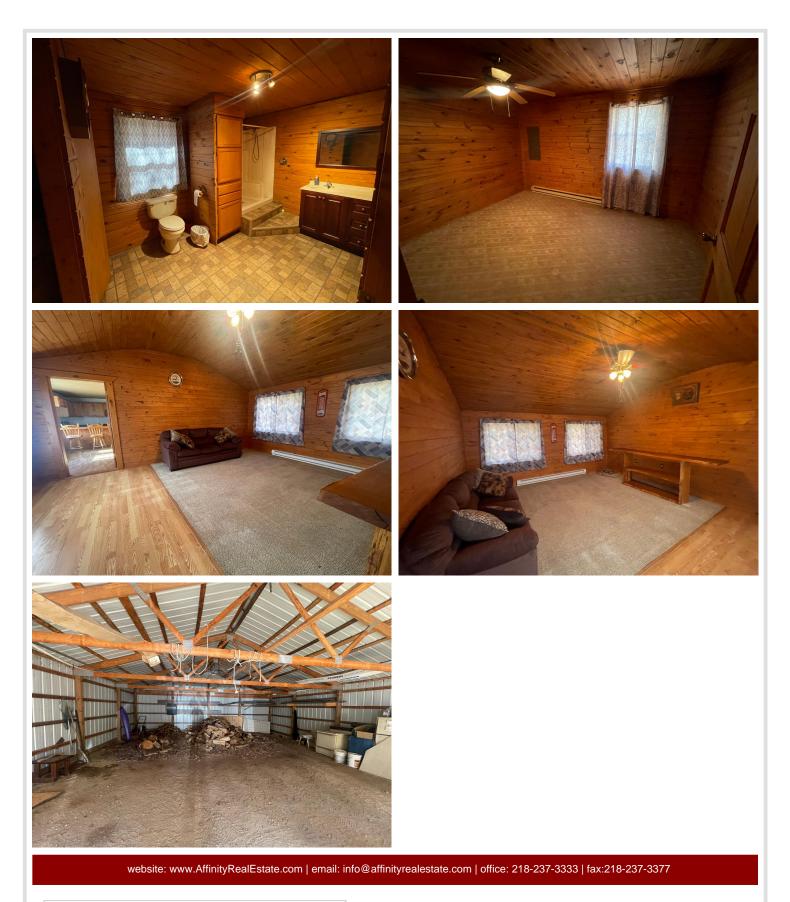

### **Description:**

Peaceful 5-Acre Retreat Just 12 Miles from Downtown Bemidji!

Welcome to your own private park-like paradise—perfect for those seeking tranquility, space for animals (wild and domestic), or a quiet homestead with room to grow. This 5-acre property offers a cozy one-bedroom home with potential to expand to two bedrooms, featuring the simplest and most efficient heating system available.

Enjoy the benefits of low-maintenance siding, a compliant septic system, and a gated driveway for added privacy and security. A spacious 32x40 pole building is ready for your finishing touches—ideal for storage, a workshop, or hobby space.

#### **Additional Features:**

Basement: Slab Fuel: Electric, Wood Garage: 4 Heat: Baseboard, Wood Stove Sewer: Private Sewer, Septic System Compliant - Yes Water: Submersible - 4 Inch, Drilled, Well Air Conditioning: None