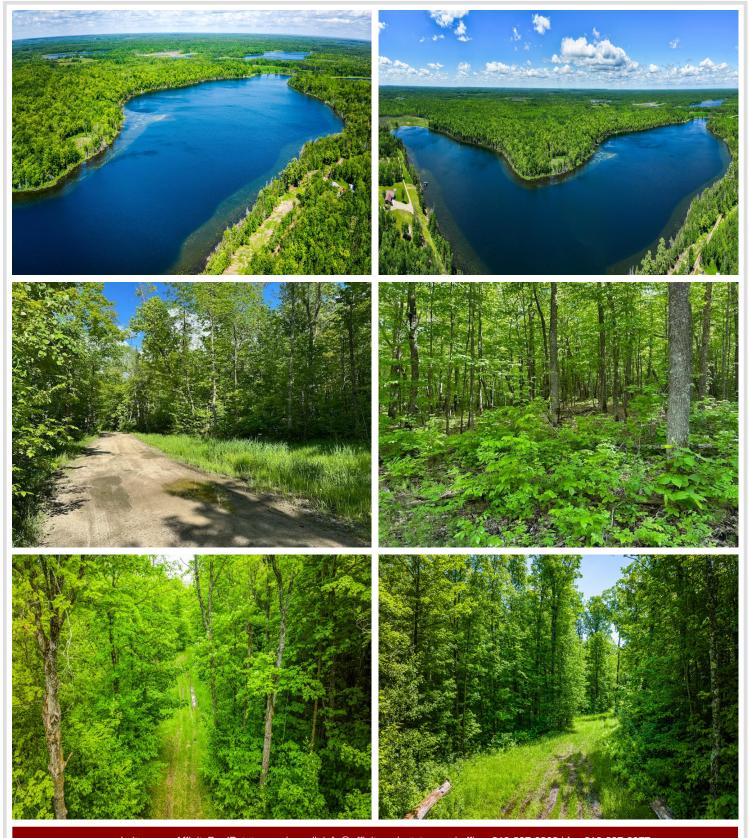

## **Description:**

This is a rare opportunity to own lakeshore and acreage on a private lake with great fishing and hunting at an affordable price. Bass Lake is 114 acres, 90' deep, teaming with fish! The property is adjacent to the Buena Vista State Forest and has direct access to thousands of acres of public and in an area known for trophy whitetails. The adjacent forest has established snowmobile and forest trails throughout as well as the ability to get to many private lakes. The property itself is a beautiful hardwood forest gradually sloping to Bass Lake.

## **Additional Details:**

5.6 Lot Acres

Lot Dimensions 185x1000

School District 31 Taxes \$472 Taxes with Assessments \$472 Tax Year 2025