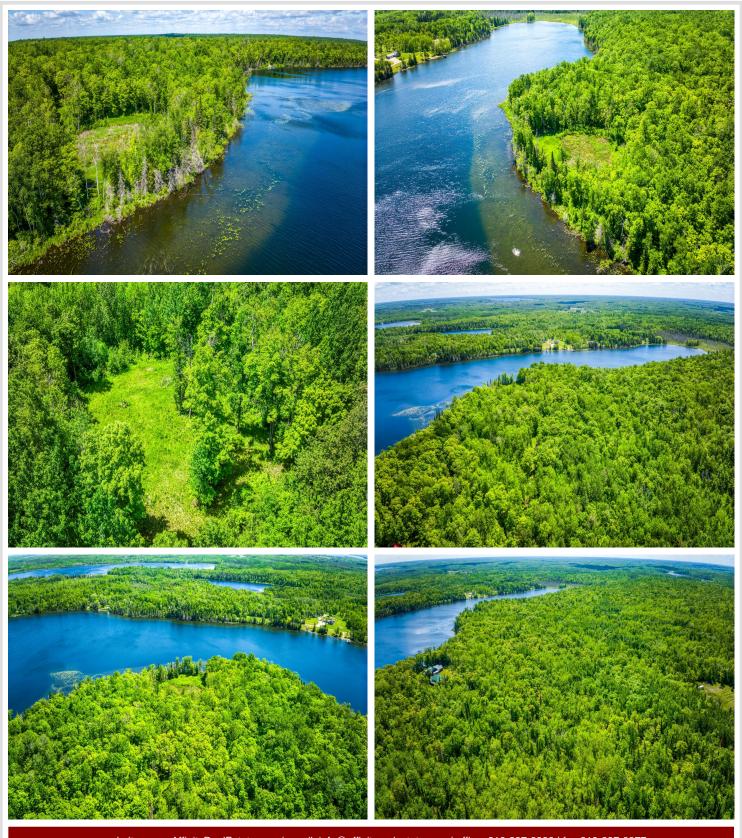

## **Description:**

This is a rare opportunity to own lakeshore and acreage on a private lake with great fishing and hunting at an affordable price. Bass Lake is 114 acres, 90' deep, teaming with fish! The property is adjacent to the Buena Vista State Forest and has direct access to thousands of acres of public and in an area known for trophy whitetails. The adjacent forest has established snowmobile and forest trails throughout as well as the ability to get to many private lakes. The property itself is a beautiful hardwood forest gradually sloping to Bass Lake.

## **Additional Details:**

5.6 Lot Acres

Lot Dimensions 185x1000

School District 31 Taxes \$472 Taxes with Assessments \$472 Tax Year 2025