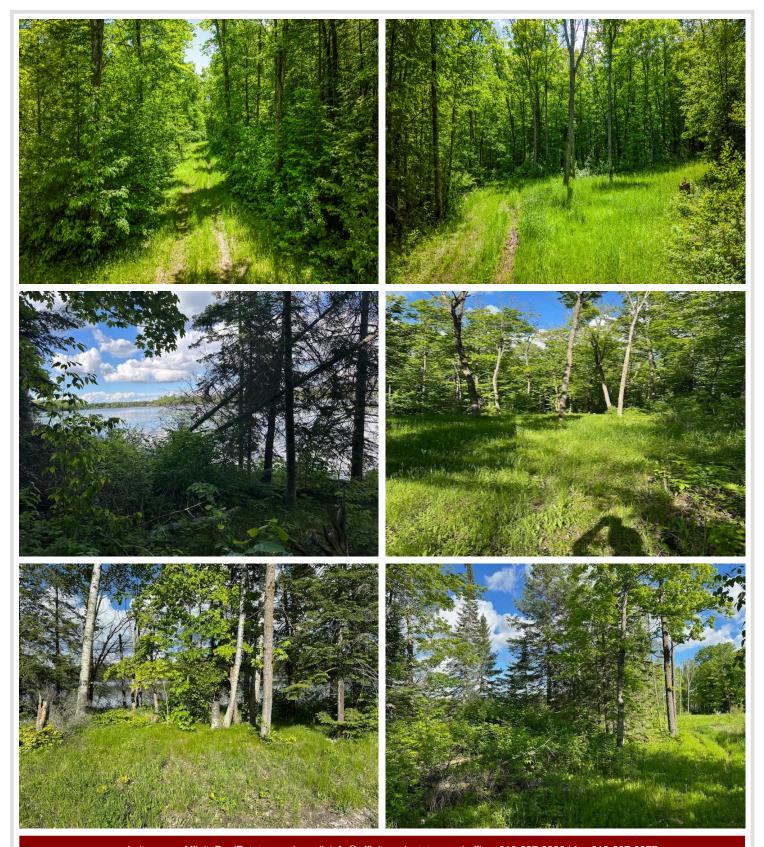

## **Description:**

This is a rare opportunity to own lakeshore and acreage on a private lake with great fishing and hunting at an affordable price. Bass Lake is 114 acres, 90' deep, teaming with fish! The property is adjacent to the Buena Vista State Forest and has direct access to thousands of acres of public and in an area known for trophy whitetails. The adjacent forest has established snowmobile and forest trails throughout as well as the ability to get to many private lakes. The property itself is a beautiful hardwood forest gradually sloping to Bass Lake.