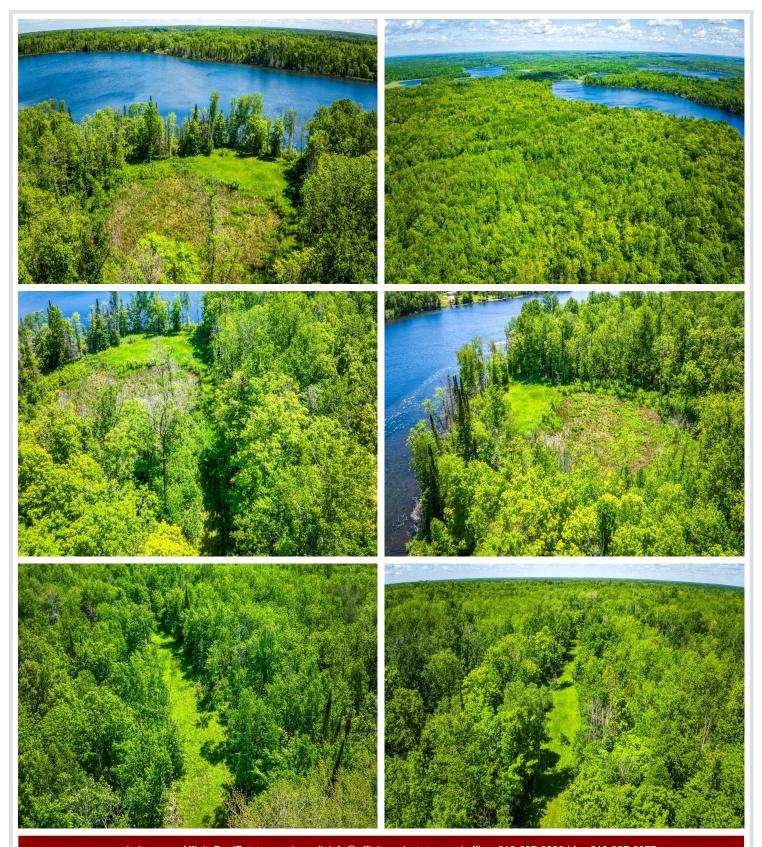

## **Description:**

This is a rare opportunity to own lakeshore and acreage on a private lake with great fishing and hunting at an affordable price. Bass Lake is 114 acres, 90' deep, teaming with fish! The property is adjacent to the Buena Vista State Forest and has direct access to thousands of acres of public and in an area known for trophy whitetails. The adjacent forest has established snowmobile and forest trails throughout as well as the ability to get to many private lakes. The property itself is a beautiful hardwood forest gradually sloping to Bass Lake.

## **Additional Details:**

5.6 Lot Acres

Lot Dimensions 185x1000

School District 31 Taxes \$472 Taxes with Assessments \$472 Tax Year 2025