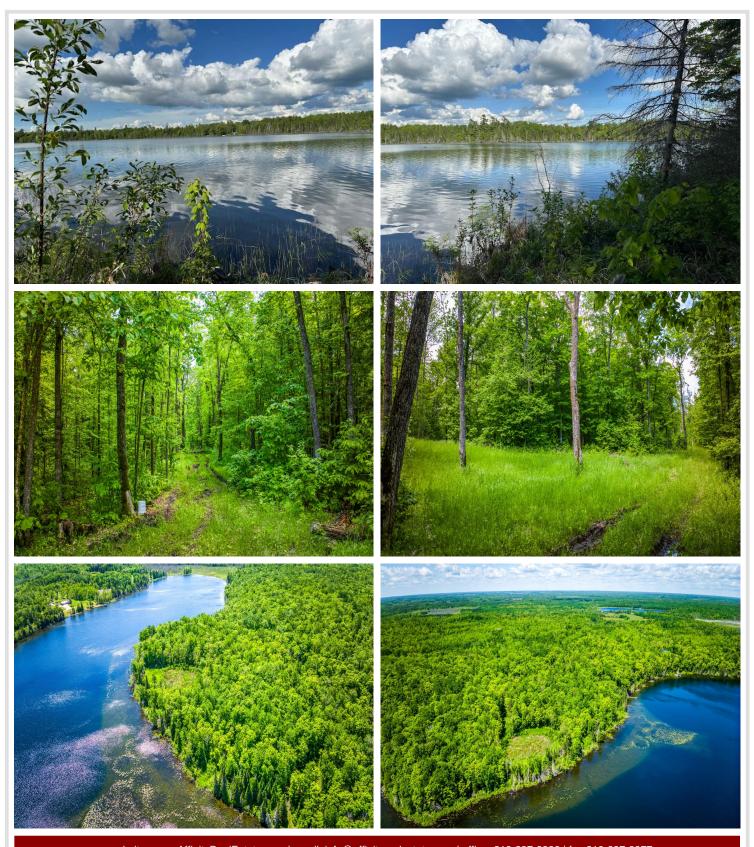

## **Description:**

This is a rare opportunity to own lakeshore and acreage on a private lake with great fishing and hunting at an affordable price. Bass Lake is 114 acres, 90' deep, teaming with fish! The property is adjacent to the Buena Vista State Forest and has direct access to thousands of acres of public and in an area known for trophy whitetails. The adjacent forest has established snowmobile and forest trails throughout as well as the ability to get to many private lakes. The property itself is a beautiful hardwood forest gradually sloping to Bass Lake.