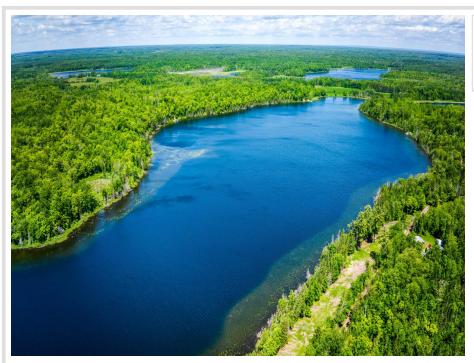

## **Description:**

This is a rare opportunity to own lakeshore and acreage on a private lake with great fishing and hunting at an affordable price. Bass Lake is 114 acres, 90' deep, teaming with fish! The property is adjacent to the Buena Vista State Forest and has direct access to thousands of acres of public and in an area known for trophy whitetails. The adjacent forest has established snowmobile and forest trails throughout as well as the ability to get to many private lakes. The property itself is a beautiful hardwood forest gradually sloping to Bass Lake.

## **Additional Details:**

5.6 Lot Acres

Lot Dimensions 185x1000

School District 31 Taxes \$472 Taxes with Assessments \$472 Tax Year 2025