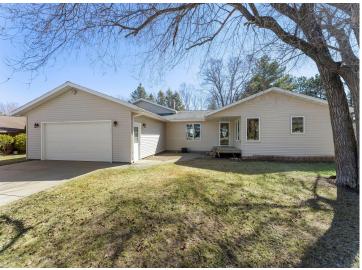

## **Description:**

This 1985 built 4 Level Split Entry home is located on a 0.2645 acre city lot. The home features 2726 FSF, 5 bedrooms, 3 bathrooms and a 2 car attached garage. The main level has a front porch area, vaulted ceilings, living room with w/o to deck, dining room, spacious kitchen with eat in area & pantry, master bedroom with w/i closet & walk through to full bathroom, 2nd bedroom, main floor laundry. The upstairs has a 3rd and 4th bedroom and a full bathroom. The lower level has a 5th bedroom, family room and 3/4 bathroom. The basement has a future office, utility room and large future 2nd family room or bonus room. Located on a dead end road and close to schools, shopping and park.

## **Additional Details:**

1985 Year Built 0.26 Lot Acres Lot Dimensions 118x97 Garage Stalls 2 School District 2155 Taxes \$4.174 Taxes with Assessments \$4,174 Tax Year 2024