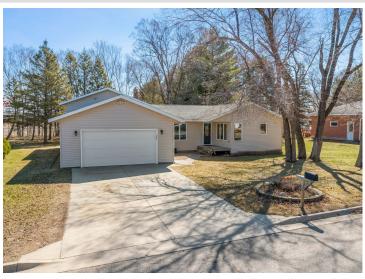

MLS 6707395 Residential

\$299,900

2,726 sq ft 5 bedrooms 3 baths

724 10th Street Wadena MN 56482

Status: Pending

## **Description:**

This 1985 built 4 Level Split Entry home is located on a 0.2645 acre city lot. The home features 2726 FSF, 5 bedrooms, 3 bathrooms and a 2 car attached garage. The main level has a front porch area, vaulted ceilings, living room with w/o to deck, dining room, spacious kitchen with eat in area & pantry, master bedroom with w/i closet & walk through to full bathroom, 2nd bedroom, main floor laundry. The upstairs has a 3rd and 4th bedroom and a full bathroom. The lower level has a 5th bedroom, family room and 3/4 bathroom. The basement has a future office, utility room and large future 2nd family room or bonus room. Located on a dead end road and close to schools, shopping and park.