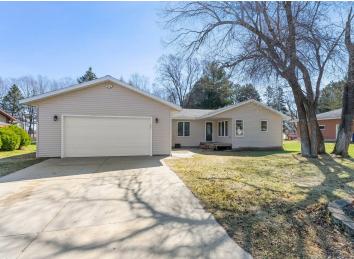

MLS 6707395 Residential

\$299,900

2,726 sq ft 5 bedrooms 3 baths

724 10th Street Wadena MN 56482

Status: Pending

## **Description:**

This 1985 built 4 Level Split Entry home is located on a 0.2645 acre city lot. The home features 2726 FSF, 5 bedrooms, 3 bathrooms and a 2 car attached garage. The main level has a front porch area, vaulted ceilings, living room with w/o to deck, dining room, spacious kitchen with eat in area & pantry, master bedroom with w/i closet & walk through to full bathroom, 2nd bedroom, main floor laundry. The upstairs has a 3rd and 4th bedroom and a full bathroom. The lower level has a 5th bedroom, family room and 3/4 bathroom. The basement has a future office, utility room and large future 2nd family room or bonus room. Located on a dead end road and close to schools, shopping and park.