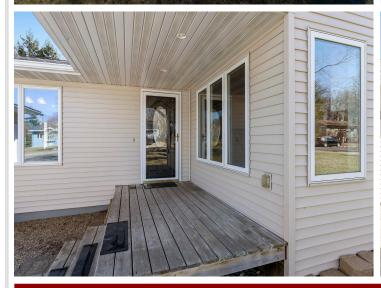

## **Description:**

This 1985 built 4 Level Split Entry home is located on a 0.2645 acre city lot. The home features 2726 FSF, 5 bedrooms, 3 bathrooms and a 2 car attached garage. The main level has a front porch area, vaulted ceilings, living room with w/o to deck, dining room, spacious kitchen with eat in area & pantry, master bedroom with w/i closet & walk through to full bathroom, 2nd bedroom, main floor laundry. The upstairs has a 3rd and 4th bedroom and a full bathroom. The lower level has a 5th bedroom, family room and 3/4 bathroom. The basement has a future office, utility room and large future 2nd family room or bonus room. Located on a dead end road and close to schools, shopping and park.