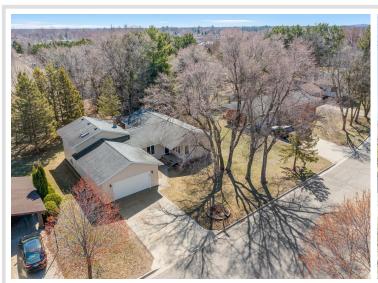

## **Description:**

This 1985 built 4 Level Split Entry home is located on a 0.2645 acre city lot. The home features 2726 FSF, 5 bedrooms, 3 bathrooms and a 2 car attached garage. The main level has a front porch area, vaulted ceilings, living room with w/o to deck, dining room, spacious kitchen with eat in area & pantry, master bedroom with w/i closet & walk through to full bathroom, 2nd bedroom, main floor laundry. The upstairs has a 3rd and 4th bedroom and a full bathroom. The lower level has a 5th bedroom, family room and 3/4 bathroom. The basement has a future office, utility room and large future 2nd family room or bonus room. Located on a dead end road and close to schools, shopping and park.

## **Additional Details:**

1985 Year Built 0.26 Lot Acres Lot Dimensions 118x97 Garage Stalls 2 School District 2155 Taxes \$4.174 Taxes with Assessments \$4,174 Tax Year 2024