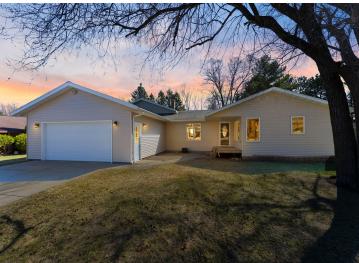

MLS 6707395 Residential

\$299,900

2,726 sq ft 5 bedrooms 3 baths

724 10th Street Wadena MN 56482

Status: Pending

## **Description:**

This 1985 built 4 Level Split Entry home is located on a 0.2645 acre city lot. The home features 2726 FSF, 5 bedrooms, 3 bathrooms and a 2 car attached garage. The main level has a front porch area, vaulted ceilings, living room with w/o to deck, dining room, spacious kitchen with eat in area & pantry, master bedroom with w/i closet & walk through to full bathroom, 2nd bedroom, main floor laundry. The upstairs has a 3rd and 4th bedroom and a full bathroom. The lower level has a 5th bedroom, family room and 3/4 bathroom. The basement has a future office, utility room and large future 2nd family room or bonus room. Located on a dead end road and close to schools, shopping and park.