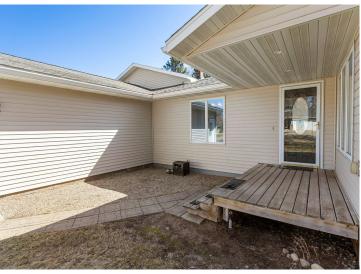

## **Description:**

This 1985 built 4 Level Split Entry home is located on a 0.2645 acre city lot. The home features 2726 FSF, 5 bedrooms, 3 bathrooms and a 2 car attached garage. The main level has a front porch area, vaulted ceilings, living room with w/o to deck, dining room, spacious kitchen with eat in area & pantry, master bedroom with w/i closet & walk through to full bathroom, 2nd bedroom, main floor laundry. The upstairs has a 3rd and 4th bedroom and a full bathroom. The lower level has a 5th bedroom, family room and 3/4 bathroom. The basement has a future office, utility room and large future 2nd family room or bonus room. Located on a dead end road and close to schools, shopping and park.