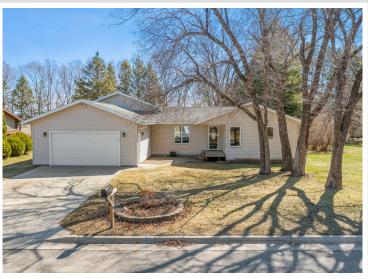

MLS 6707395 Residential

\$299,900

2,726 sq ft 5 bedrooms 3 baths

724 10th Street Wadena MN 56482

Status: Pending

## **Description:**

This 1985 built 4 Level Split Entry home is located on a 0.2645 acre city lot. The home features 2726 FSF, 5 bedrooms, 3 bathrooms and a 2 car attached garage. The main level has a front porch area, vaulted ceilings, living room with w/o to deck, dining room, spacious kitchen with eat in area & pantry, master bedroom with w/i closet & walk through to full bathroom, 2nd bedroom, main floor laundry. The upstairs has a 3rd and 4th bedroom and a full bathroom. The lower level has a 5th bedroom, family room and 3/4 bathroom. The basement has a future office, utility room and large future 2nd family room or bonus room. Located on a dead end road and close to schools, shopping and park.