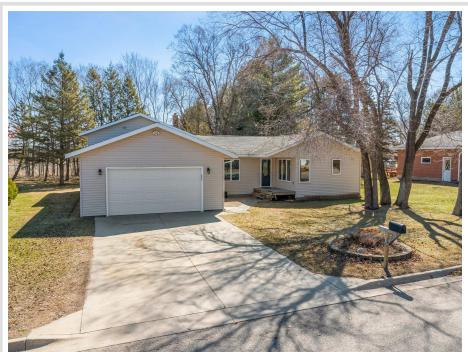

MLS 6707395 Residential

\$299,900

2,726 sq ft 5 bedrooms 3 baths

724 10th Street Wadena MN 56482

Status: Pending

## **Description:**

This 1985 built 4 Level Split Entry home is located on a 0.2645 acre city lot. The home features 2726 FSF, 5 bedrooms, 3 bathrooms and a 2 car attached garage. The main level has a front porch area, vaulted ceilings, living room with w/o to deck, dining room, spacious kitchen with eat in area & pantry, master bedroom with w/i closet & walk through to full bathroom, 2nd bedroom, main floor laundry. The upstairs has a 3rd and 4th bedroom and a full bathroom. The lower level has a 5th bedroom, family room and 3/4 bathroom. The basement has a future office, utility room and large future 2nd family room or bonus room. Located on a dead end road and close to schools, shopping and park.