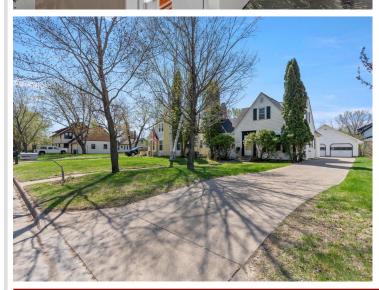

MLS 6707406 Residential

\$247,500

1,492 sq ft 3 bedrooms 2 baths

508 Bluff Avenue Brainerd MN 56401

Status: Pending

## **Description:**

Welcome to this beautiful classic home nestled in Brainerd's historic Bluff Avenue. Step inside and be greeted by original hardwood floors throughout much of the main level and the inviting living room anchored by a white brick fireplace. New large windows throughout the home flood the home with natural light. The galley kitchen boasts ceiling height oak cabinetry and a breakfast nook. Enjoy a spacious main level bedroom and 3/4 bath with a soaker tub. The upper level offers two generously sized bedrooms, also with original hardwood floors. The unfinished lower level features the 2nd bathroom, laundry and plenty of extra space for storage or hobbies! You'll be sure to appreciate the oversized detached two-stall garage. Don't miss your chance to own a piece of Brainerd history!