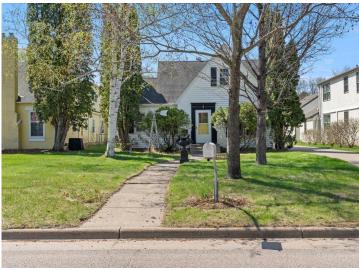

MLS 6707406 Residential

\$247,500

1,492 sq ft 3 bedrooms 2 baths

508 Bluff Avenue Brainerd MN 56401

Status: Pending

## **Description:**

Welcome to this beautiful classic home nestled in Brainerd's historic Bluff Avenue. Step inside and be greeted by original hardwood floors throughout much of the main level and the inviting living room anchored by a white brick fireplace. New large windows throughout the home flood the home with natural light. The galley kitchen boasts ceiling height oak cabinetry and a breakfast nook. Enjoy a spacious main level bedroom and 3/4 bath with a soaker tub. The upper level offers two generously sized bedrooms, also with original hardwood floors. The unfinished lower level features the 2nd bathroom, laundry and plenty of extra space for storage or hobbies! You'll be sure to appreciate the oversized detached two-stall garage. Don't miss your chance to own a piece of Brainerd history!