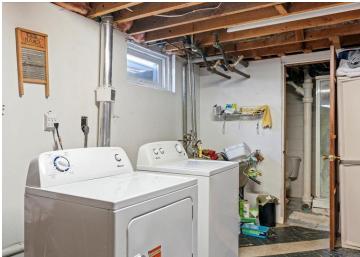

## **Description:**

Welcome to this beautiful classic home nestled in Brainerd's historic Bluff Avenue. Step inside and be greeted by original hardwood floors throughout much of the main level and the inviting living room anchored by a white brick fireplace. New large windows throughout the home flood the home with natural light. The galley kitchen boasts ceiling height oak cabinetry and a breakfast nook. Enjoy a spacious main level bedroom and 3/4 bath with a soaker tub. The upper level offers two generously sized bedrooms, also with original hardwood floors. The unfinished lower level features the 2nd bathroom, laundry and plenty of extra space for storage or hobbies! You'll be sure to appreciate the oversized detached two-stall garage. Don't miss your chance to own a piece of Brainerd history!

## **Additional Features:**

Basement: Daylight/Lookout Windows, Full, Unfinished Fuel: Electric, Natural Gas Garage: 2 Heat: Baseboard, Boiler Sewer: City Sewer/Connected Water: City Water/Connected Air Conditioning: Wall Unit(s)