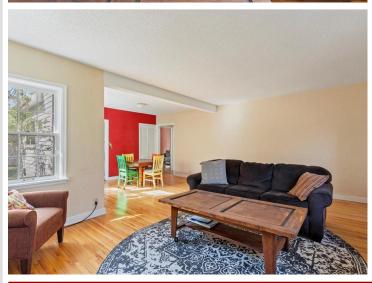

## **Description:**

Welcome to this beautiful classic home nestled in Brainerd's historic Bluff Avenue. Step inside and be greeted by original hardwood floors throughout much of the main level and the inviting living room anchored by a white brick fireplace. New large windows throughout the home flood the home with natural light. The galley kitchen boasts ceiling height oak cabinetry and a breakfast nook. Enjoy a spacious main level bedroom and 3/4 bath with a soaker tub. The upper level offers two generously sized bedrooms, also with original hardwood floors. The unfinished lower level features the 2nd bathroom, laundry and plenty of extra space for storage or hobbies! You'll be sure to appreciate the oversized detached two-stall garage. Don't miss your chance to own a piece of Brainerd history!