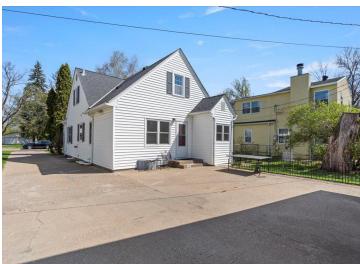

## **Description:**

Welcome to this beautiful classic home nestled in Brainerd's historic Bluff Avenue. Step inside and be greeted by original hardwood floors throughout much of the main level and the inviting living room anchored by a white brick fireplace. New large windows throughout the home flood the home with natural light. The galley kitchen boasts ceiling height oak cabinetry and a breakfast nook. Enjoy a spacious main level bedroom and 3/4 bath with a soaker tub. The upper level offers two generously sized bedrooms, also with original hardwood floors. The unfinished lower level features the 2nd bathroom, laundry and plenty of extra space for storage or hobbies! You'll be sure to appreciate the oversized detached two-stall garage. Don't miss your chance to own a piece of Brainerd history!