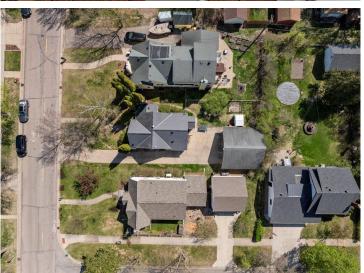

MLS 6707406 Residential

\$247,500

1,492 sq ft 3 bedrooms 2 baths

508 Bluff Avenue Brainerd MN 56401

Status: Pending

## **Description:**

Welcome to this beautiful classic home nestled in Brainerd's historic Bluff Avenue. Step inside and be greeted by original hardwood floors throughout much of the main level and the inviting living room anchored by a white brick fireplace. New large windows throughout the home flood the home with natural light. The galley kitchen boasts ceiling height oak cabinetry and a breakfast nook. Enjoy a spacious main level bedroom and 3/4 bath with a soaker tub. The upper level offers two generously sized bedrooms, also with original hardwood floors. The unfinished lower level features the 2nd bathroom, laundry and plenty of extra space for storage or hobbies! You'll be sure to appreciate the oversized detached two-stall garage. Don't miss your chance to own a piece of Brainerd history!