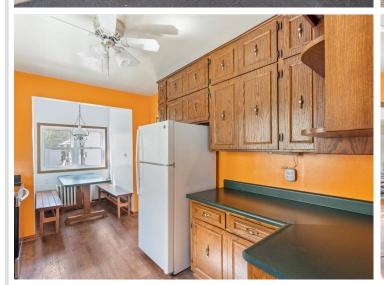

## **Description:**

Welcome to this beautiful classic home nestled in Brainerd's historic Bluff Avenue. Step inside and be greeted by original hardwood floors throughout much of the main level and the inviting living room anchored by a white brick fireplace. New large windows throughout the home flood the home with natural light. The galley kitchen boasts ceiling height oak cabinetry and a breakfast nook. Enjoy a spacious main level bedroom and 3/4 bath with a soaker tub. The upper level offers two generously sized bedrooms, also with original hardwood floors. The unfinished lower level features the 2nd bathroom, laundry and plenty of extra space for storage or hobbies! You'll be sure to appreciate the oversized detached two-stall garage. Don't miss your chance to own a piece of Brainerd history!