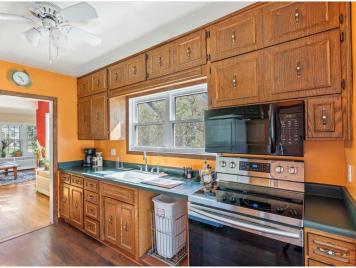

## **Description:**

Welcome to this beautiful classic home nestled in Brainerd's historic Bluff Avenue. Step inside and be greeted by original hardwood floors throughout much of the main level and the inviting living room anchored by a white brick fireplace. New large windows throughout the home flood the home with natural light. The galley kitchen boasts ceiling height oak cabinetry and a breakfast nook. Enjoy a spacious main level bedroom and 3/4 bath with a soaker tub. The upper level offers two generously sized bedrooms, also with original hardwood floors. The unfinished lower level features the 2nd bathroom, laundry and plenty of extra space for storage or hobbies! You'll be sure to appreciate the oversized detached two-stall garage. Don't miss your chance to own a piece of Brainerd history!