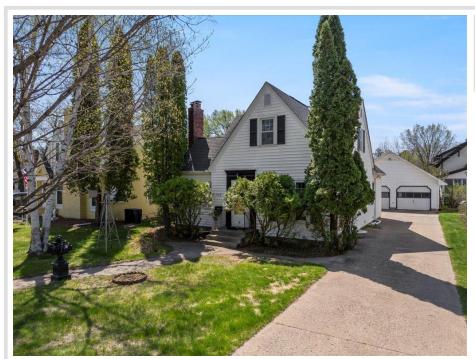

## **Description:**

Welcome to this beautiful classic home nestled in Brainerd's historic Bluff Avenue. Step inside and be greeted by original hardwood floors throughout much of the main level and the inviting living room anchored by a white brick fireplace. New large windows throughout the home flood the home with natural light. The galley kitchen boasts ceiling height oak cabinetry and a breakfast nook. Enjoy a spacious main level bedroom and 3/4 bath with a soaker tub. The upper level offers two generously sized bedrooms, also with original hardwood floors. The unfinished lower level features the 2nd bathroom, laundry and plenty of extra space for storage or hobbies! You'll be sure to appreciate the oversized detached two-stall garage. Don't miss your chance to own a piece of Brainerd history!