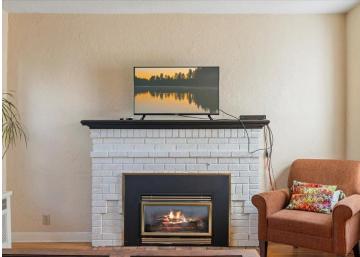

## **Description:**

Welcome to this beautiful classic home nestled in Brainerd's historic Bluff Avenue. Step inside and be greeted by original hardwood floors throughout much of the main level and the inviting living room anchored by a white brick fireplace. New large windows throughout the home flood the home with natural light. The galley kitchen boasts ceiling height oak cabinetry and a breakfast nook. Enjoy a spacious main level bedroom and 3/4 bath with a soaker tub. The upper level offers two generously sized bedrooms, also with original hardwood floors. The unfinished lower level features the 2nd bathroom, laundry and plenty of extra space for storage or hobbies! You'll be sure to appreciate the oversized detached two-stall garage. Don't miss your chance to own a piece of Brainerd history!