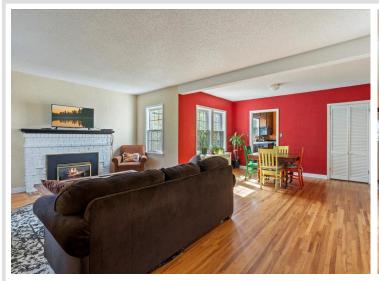

## **Description:**

Welcome to this beautiful classic home nestled in Brainerd's historic Bluff Avenue. Step inside and be greeted by original hardwood floors throughout much of the main level and the inviting living room anchored by a white brick fireplace. New large windows throughout the home flood the home with natural light. The galley kitchen boasts ceiling height oak cabinetry and a breakfast nook. Enjoy a spacious main level bedroom and 3/4 bath with a soaker tub. The upper level offers two generously sized bedrooms, also with original hardwood floors. The unfinished lower level features the 2nd bathroom, laundry and plenty of extra space for storage or hobbies! You'll be sure to appreciate the oversized detached two-stall garage. Don't miss your chance to own a piece of Brainerd history!