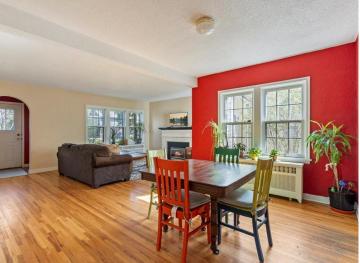

## **Description:**

Welcome to this beautiful classic home nestled in Brainerd's historic Bluff Avenue. Step inside and be greeted by original hardwood floors throughout much of the main level and the inviting living room anchored by a white brick fireplace. New large windows throughout the home flood the home with natural light. The galley kitchen boasts ceiling height oak cabinetry and a breakfast nook. Enjoy a spacious main level bedroom and 3/4 bath with a soaker tub. The upper level offers two generously sized bedrooms, also with original hardwood floors. The unfinished lower level features the 2nd bathroom, laundry and plenty of extra space for storage or hobbies! You'll be sure to appreciate the oversized detached two-stall garage. Don't miss your chance to own a piece of Brainerd history!