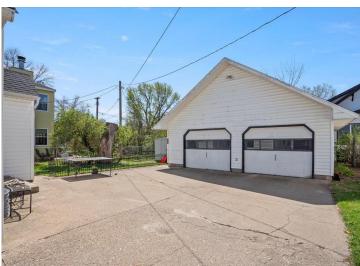

## **Description:**

Welcome to this beautiful classic home nestled in Brainerd's historic Bluff Avenue. Step inside and be greeted by original hardwood floors throughout much of the main level and the inviting living room anchored by a white brick fireplace. New large windows throughout the home flood the home with natural light. The galley kitchen boasts ceiling height oak cabinetry and a breakfast nook. Enjoy a spacious main level bedroom and 3/4 bath with a soaker tub. The upper level offers two generously sized bedrooms, also with original hardwood floors. The unfinished lower level features the 2nd bathroom, laundry and plenty of extra space for storage or hobbies! You'll be sure to appreciate the oversized detached two-stall garage. Don't miss your chance to own a piece of Brainerd history!