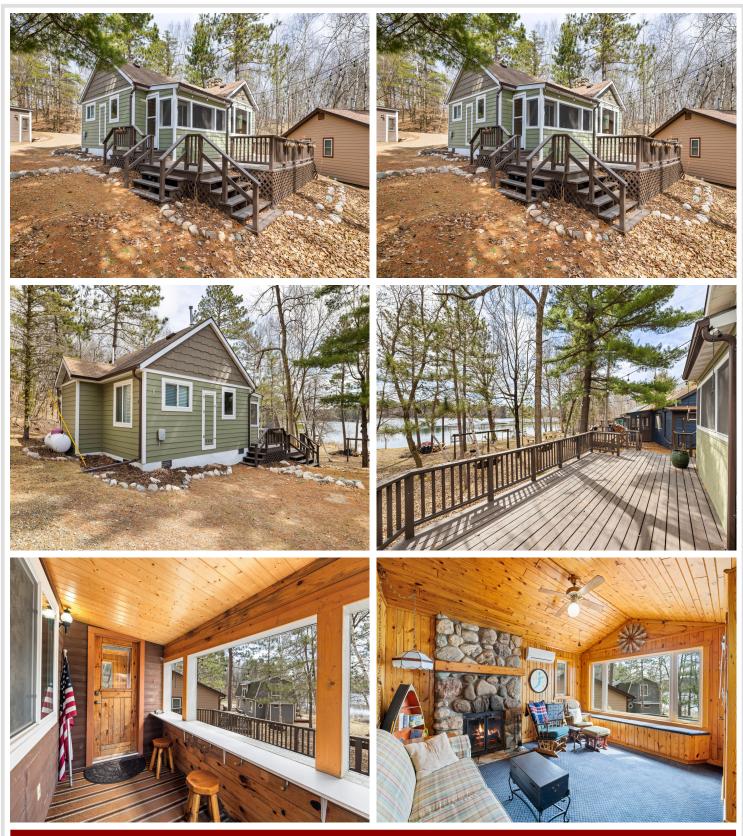

## **Description:**

Low maintenance cabin life at its finest in this 2 bed, 1 bath lakeside retreat. Charming interior including rustic pine, open kitchen, dining and living room areas with stone fireplace. Fantastic views from the huge picture window, screen porch and deck looking out over Little Sand. This cabin has seen many recent upgrades including windows, shingles, siding and air source heat pump. Little Sand Bay Villas, a Common Interest Community offers over 500' of shared sandy lakeshore and docking with 9.17 acres of common ground. Some of the shared amenities include, fish cleaning house, beach equipment, laundry, lawn mowing, dock service and road maintenance. The pristine waters of Little Sand offer great boating, fishing and a short boat ride to Zorbaz for lakeside dining.