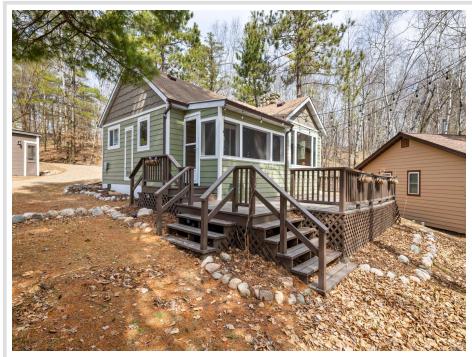

## **Description:**

Low maintenance cabin life at its finest in this 2 bed, 1 bath lakeside retreat. Charming interior including rustic pine, open kitchen, dining and living room areas with stone fireplace. Fantastic views from the huge picture window, screen porch and deck looking out over Little Sand. This cabin has seen many recent upgrades including windows, shingles, siding and air source heat pump. Little Sand Bay Villas, a Common Interest Community offers over 500' of shared sandy lakeshore and docking with 9.17 acres of common ground. Some of the shared amenities include, fish cleaning house, beach equipment, laundry, lawn mowing, dock service and road maintenance. The pristine waters of Little Sand offer great boating, fishing and a short boat ride to Zorbaz for lakeside dining.