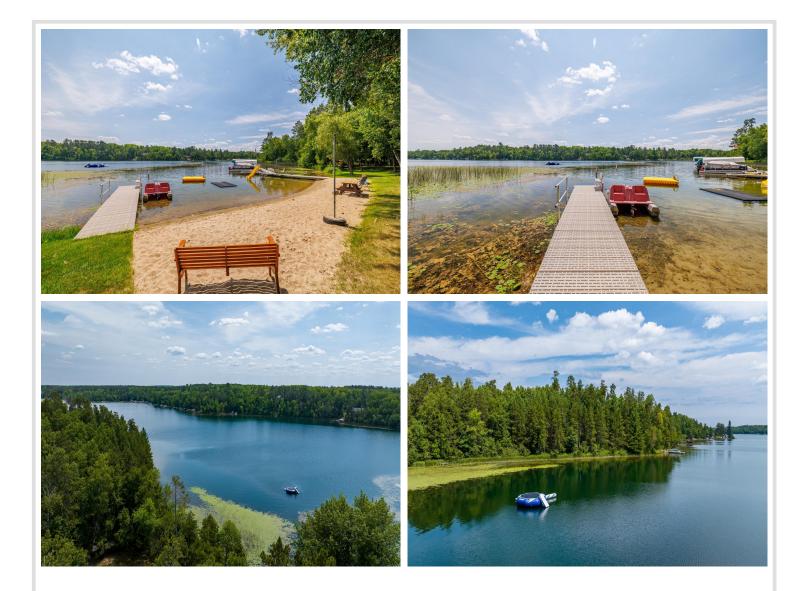

## **Description:**

Low maintenance cabin life at its finest in this 2 bed, 1 bath lakeside retreat. Charming interior including rustic pine, open kitchen, dining and living room areas with stone fireplace. Fantastic views from the huge picture window, screen porch and deck looking out over Little Sand. This cabin has seen many recent upgrades including windows, shingles, siding and air source heat pump. Little Sand Bay Villas, a Common Interest Community offers over 500' of shared sandy lakeshore and docking with 9.17 acres of common ground. Some of the shared amenities include, fish cleaning house, beach equipment, laundry, lawn mowing, dock service and road maintenance. The pristine waters of Little Sand offer great boating, fishing and a short boat ride to Zorbaz for lakeside dining.

## **Driving Directions:**

From 34/71 in Park Rapids, East on 34 to a left on County 226 (Dorset Corner), turns to County 7 to property on right, unit #5.

Listed By: Wolff & Simon Real Estate

Affinity Real Estate Inc. participates in the Regional Multiple Listing Service of Minnesota, Inc Broker Reciprocity (sm) program, allowing us to display other broker's listings on our website. All properties are subject to prior sale, change or withdrawal.