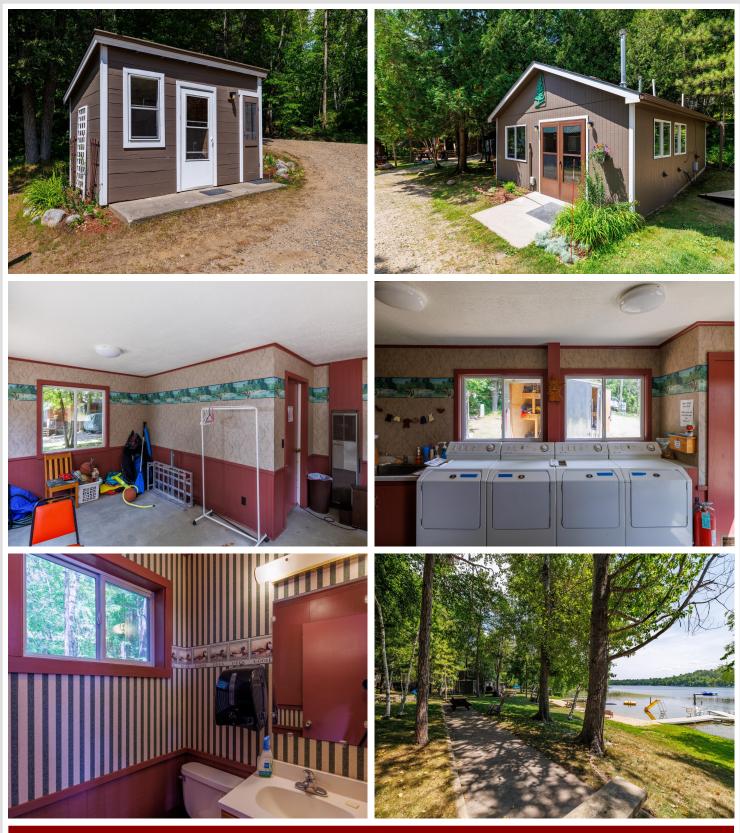

## **Description:**

Low maintenance cabin life at its finest in this 2 bed, 1 bath lakeside retreat. Charming interior including rustic pine, open kitchen, dining and living room areas with stone fireplace. Fantastic views from the huge picture window, screen porch and deck looking out over Little Sand. This cabin has seen many recent upgrades including windows, shingles, siding and air source heat pump. Little Sand Bay Villas, a Common Interest Community offers over 500' of shared sandy lakeshore and docking with 9.17 acres of common ground. Some of the shared amenities include, fish cleaning house, beach equipment, laundry, lawn mowing, dock service and road maintenance. The pristine waters of Little Sand offer great boating, fishing and a short boat ride to Zorbaz for lakeside dining.