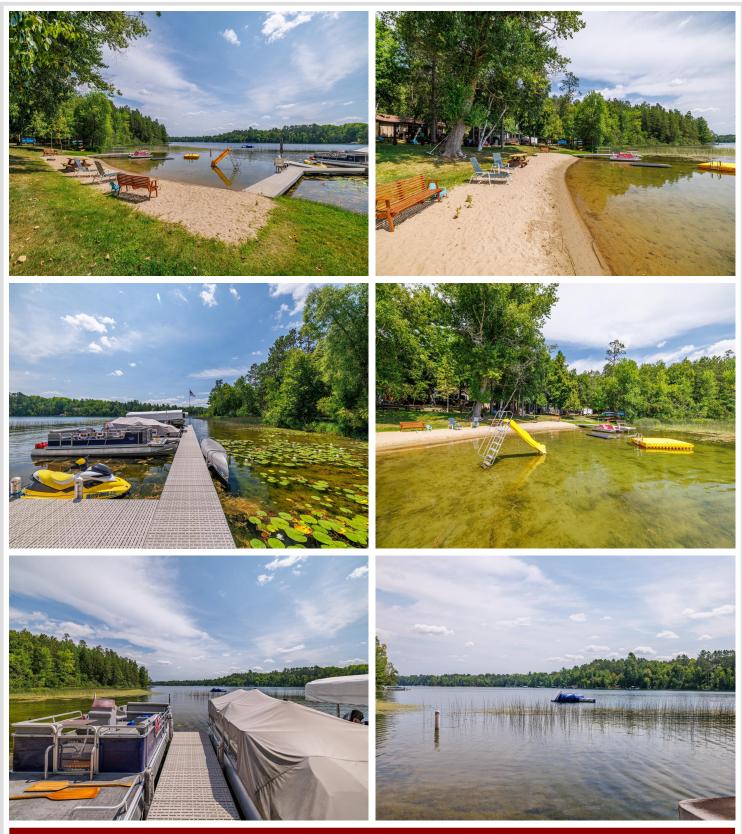

## **Description:**

Low maintenance cabin life at its finest in this 2 bed, 1 bath lakeside retreat. Charming interior including rustic pine, open kitchen, dining and living room areas with stone fireplace. Fantastic views from the huge picture window, screen porch and deck looking out over Little Sand. This cabin has seen many recent upgrades including windows, shingles, siding and air source heat pump. Little Sand Bay Villas, a Common Interest Community offers over 500' of shared sandy lakeshore and docking with 9.17 acres of common ground. Some of the shared amenities include, fish cleaning house, beach equipment, laundry, lawn mowing, dock service and road maintenance. The pristine waters of Little Sand offer great boating, fishing and a short boat ride to Zorbaz for lakeside dining.

## **Driving Directions:**

From 34/71 in Park Rapids, East on 34 to a left on County 226 (Dorset Corner), turns to County 7 to property on right, unit #5.

Listed By: Wolff & Simon Real Estate

Affinity Real Estate Inc. participates in the Regional Multiple Listing Service of Minnesota, Inc Broker Reciprocity (sm) program, allowing us to display other broker's listings on our website. All properties are subject to prior sale, change or withdrawal.