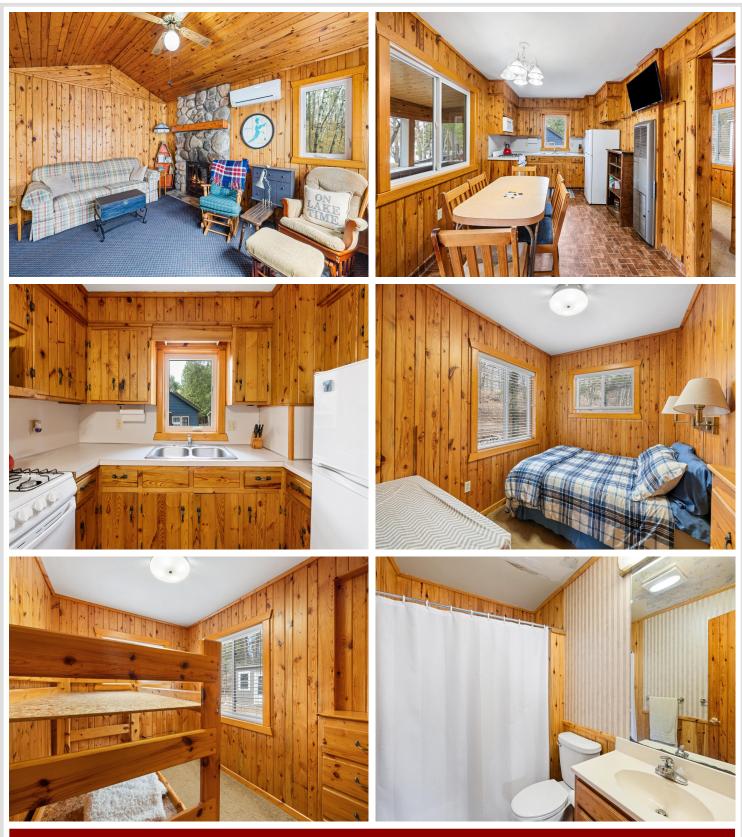

## **Description:**

Low maintenance cabin life at its finest in this 2 bed, 1 bath lakeside retreat. Charming interior including rustic pine, open kitchen, dining and living room areas with stone fireplace. Fantastic views from the huge picture window, screen porch and deck looking out over Little Sand. This cabin has seen many recent upgrades including windows, shingles, siding and air source heat pump. Little Sand Bay Villas, a Common Interest Community offers over 500' of shared sandy lakeshore and docking with 9.17 acres of common ground. Some of the shared amenities include, fish cleaning house, beach equipment, laundry, lawn mowing, dock service and road maintenance. The pristine waters of Little Sand offer great boating, fishing and a short boat ride to Zorbaz for lakeside dining.

### Additional Features:

Basement: None Fuel: Electric, Propane, Wood Heat: Ductless Mini-Split, Fireplace(s) Sewer: Shared Septic Water: Shared System Air Conditioning: Ductless Mini-Split, Wall Unit(s)