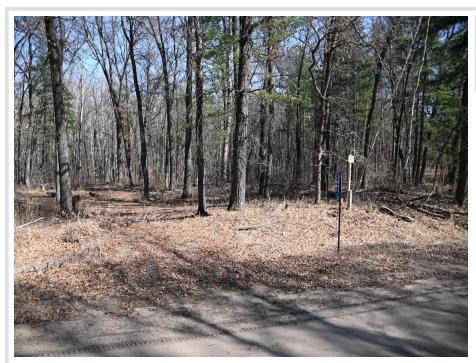

## **Description:**

This is a terrific, wooded corner lot and is located on a quiet tree lined road and just one block from the private access on the Long Prairie River.

A lot of work has already been done to the property as a driveway was put in and some trees were removed to provide a nice clearing.

the Lot size is 130' by 177' by 130' by 177'. It is pretty flat, all high ground and the perfect spot to build your year round home or cabin get away. Electric is run underground to the property line. Roads are plowed and maintained year round. Amenities for the property owner include a year round clubhouse on fawn lake with a swimming pool, sand beach, sports courts, showers, full kitchen and more. Campground, 4 lakes, boat landings, ATV Friendly roads and Its on the state snowmobile trail for access to hundreds of miles of trails! Owner/Agent Contract for Deed, C4D, Land Contract, Seller Financing, Available.