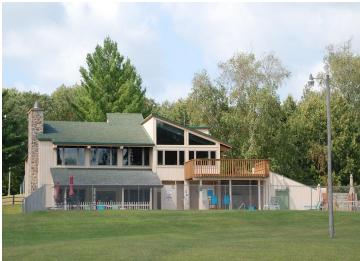

the Lot size is 130' by 177' by 130' by 177'. It is pretty flat, all high ground and the perfect spot to build your year round home or cabin get away. Electric is run underground to the property line. Roads are plowed and maintained year round. Amenities for the property owner include a year round clubhouse on fawn lake with a swimming pool, sand beach, sports courts, showers, full kitchen and more. Campground, 4 lakes, boat landings, ATV Friendly roads and Its on the state snowmobile trail for access to hundreds of miles of trails! Owner/Agent Contract for Deed, C4D, Land Contract, Seller Financing, Available.