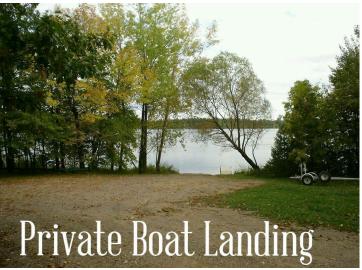

the Lot size is 130' by 177' by 130' by 177'. It is pretty flat, all high ground and the perfect spot to build your year round home or cabin get away. Electric is run underground to the property line. Roads are plowed and maintained year round. Amenities for the property owner include a year round clubhouse on fawn lake with a swimming pool, sand beach, sports courts, showers, full kitchen and more. Campground, 4 lakes, boat landings, ATV Friendly roads and Its on the state snowmobile trail for access to hundreds of miles of trails! Owner/Agent Contract for Deed, C4D, Land Contract, Seller Financing, Available.