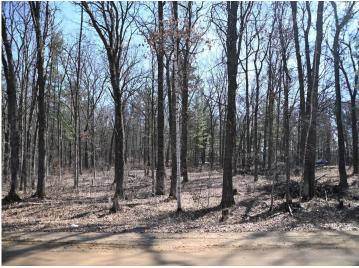

## **Description:**

This is a terrific, wooded corner lot and is located on a quiet tree lined road and just one block from the private access on the Long Prairie River.

A lot of work has already been done to the property as a driveway was put in and some trees were removed to provide a nice clearing.

the Lot size is 130' by 177' by 130' by 177'. It is pretty flat, all high ground and the perfect spot to build your year round home or cabin get away. Electric is run underground to the property line. Roads are plowed and maintained year round. Amenities for the property owner include a year round clubhouse on fawn lake with a swimming pool, sand beach, sports courts, showers, full kitchen and more. Campground, 4 lakes, boat landings, ATV Friendly roads and Its on the state snowmobile trail for access to hundreds of miles of trails! Owner/Agent Contract for Deed, C4D, Land Contract, Seller Financing, Available.