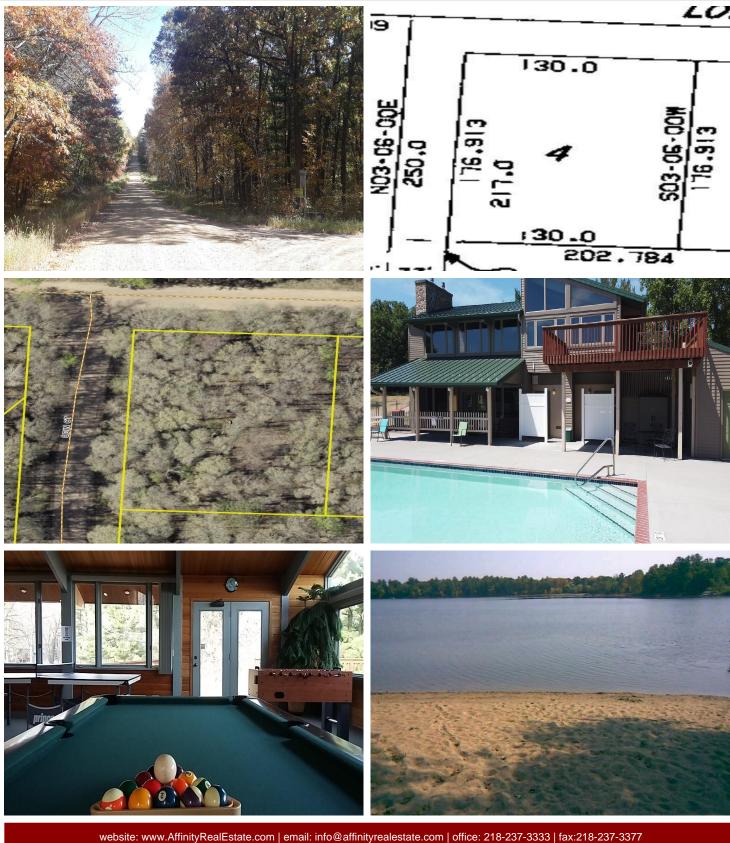

the Lot size is 130' by 177' by 130' by 177'. It is pretty flat, all high ground and the perfect spot to build your year round home or cabin get away. Electric is run underground to the property line. Roads are plowed and maintained year round. Amenities for the property owner include a year round clubhouse on fawn lake with a swimming pool, sand beach, sports courts, showers, full kitchen and more. Campground, 4 lakes, boat landings, ATV Friendly roads and Its on the state snowmobile trail for access to hundreds of miles of trails! Owner/Agent Contract for Deed, C4D, Land Contract, Seller Financing, Available.

## **Additional Details:**

Lot Acres 0.53

Lot Dimensions 130 x 176 x 130 x 176

School District 2170
Taxes \$20
Taxes with Assessments \$20
Tax Year 2025