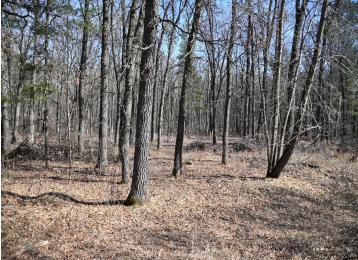

## **Description:**

This is a terrific, wooded corner lot and is located on a quiet tree lined road and just one block from the private access on the Long Prairie River.

A lot of work has already been done to the property as a driveway was put in and some trees were removed to provide a nice clearing.

the Lot size is 130' by 177' by 130' by 177'. It is pretty flat, all high ground and the perfect spot to build your year round home or cabin get away. Electric is run underground to the property line. Roads are plowed and maintained year round. Amenities for the property owner include a year round clubhouse on fawn lake with a swimming pool, sand beach, sports courts, showers, full kitchen and more. Campground, 4 lakes, boat landings, ATV Friendly roads and Its on the state snowmobile trail for access to hundreds of miles of trails! Owner/Agent Contract for Deed, C4D, Land Contract, Seller Financing, Available.