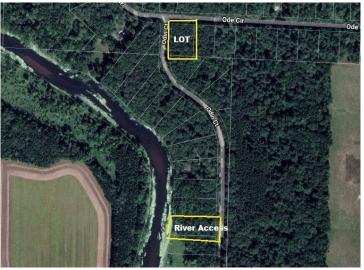

## **Description:**

This is a terrific, wooded corner lot and is located on a quiet tree lined road and just one block from the private access on the Long Prairie River.

A lot of work has already been done to the property as a driveway was put in and some trees were removed to provide a nice clearing.

## **Driving Directions:**

Corner of Ode Circle and Odin Court by river

Listed By: Smart Choice Realty

Affinity Real Estate Inc. participates in the Regional Multiple Listing Service of Minnesota, Inc Broker Reciprocity (sm) program, allowing us to display other broker's listings on our website. All properties are subject to prior sale, change or withdrawal.