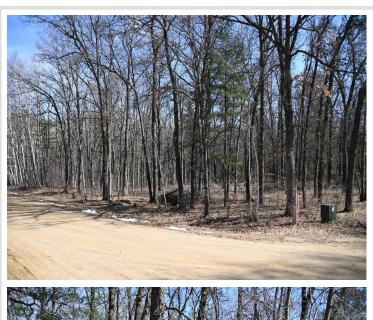

## **Description:**

This is a terrific, wooded corner lot and is located on a quiet tree lined road and just one block from the private access on the Long Prairie River.

A lot of work has already been done to the property as a driveway was put in and some trees were removed to provide a nice clearing.

the Lot size is 130' by 177' by 130' by 177'. It is pretty flat, all high ground and the perfect spot to build your year round home or cabin get away. Electric is run underground to the property line. Roads are plowed and maintained year round. Amenities for the property owner include a year round clubhouse on fawn lake with a swimming pool, sand beach, sports courts, showers, full kitchen and more. Campground, 4 lakes, boat landings, ATV Friendly roads and Its on the state snowmobile trail for access to hundreds of miles of trails! Owner/Agent Contract for Deed, C4D, Land Contract, Seller Financing, Available.