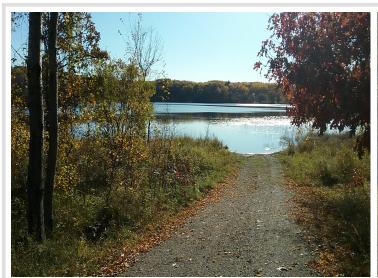

the Lot size is 130' by 177' by 130' by 177'. It is pretty flat, all high ground and the perfect spot to build your year round home or cabin get away. Electric is run underground to the property line. Roads are plowed and maintained year round. Amenities for the property owner include a year round clubhouse on fawn lake with a swimming pool, sand beach, sports courts, showers, full kitchen and more. Campground, 4 lakes, boat landings, ATV Friendly roads and Its on the state snowmobile trail for access to hundreds of miles of trails! Owner/Agent Contract for Deed, C4D, Land Contract, Seller Financing, Available.