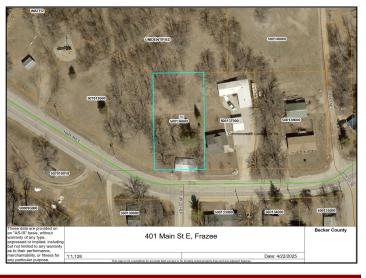

## Additional Details:

Year Built 1935
Lot Acres 0.46
Lot Dimensions 100x200

Garage Stalls 1
School District 23
Taxes \$792
Taxes with Assessments \$852
Tax Year 2025

## **Driving Directions:**

From Main Ave & Lake St in Frazee go east on Main Ave .4 miles, the property will be on your left.

Listed By:

Keller Williams Realty Professionals

Affinity Real Estate Inc. participates in the Regional Multiple Listing Service of Minnesota, Inc Broker Reciprocity (sm) program, allowing us to display other broker's listings on our website. All properties are subject to prior sale, change or withdrawal.