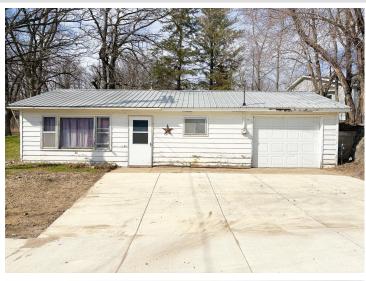

## **Description:**

Nestled into the side of a gentle hill, this 1-bedroom, 1-bath home is full of charm and potential. With an attached garage, a brand-new driveway, and a durable steel roof already in place, the big-ticket updates are taken care of-now it's ready for your personal touch.

## Additional Details:

Year Built 1935
Lot Acres 0.46
Lot Dimensions 100x200

Garage Stalls 1
School District 23
Taxes \$792
Taxes with Assessments \$852
Tax Year 2025