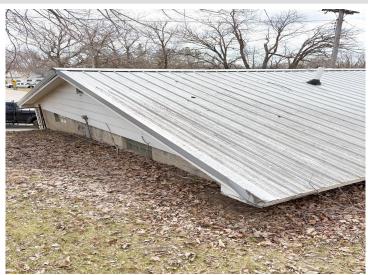

## **Description:**

Nestled into the side of a gentle hill, this 1-bedroom, 1-bath home is full of charm and potential. With an attached garage, a brand-new driveway, and a durable steel roof already in place, the big-ticket updates are taken care of-now it's ready for your personal touch.