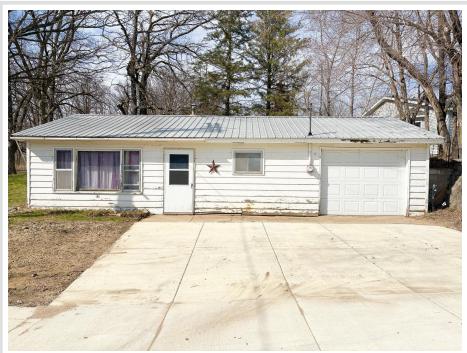

## **Description:**

Nestled into the side of a gentle hill, this 1-bedroom, 1-bath home is full of charm and potential. With an attached garage, a brand-new driveway, and a durable steel roof already in place, the big-ticket updates are taken care of-now it's ready for your personal touch.

## Additional Details:

Year Built 1935
Lot Acres 0.46
Lot Dimensions 100x200

Garage Stalls 1
School District 23
Taxes \$792
Taxes with Assessments \$852
Tax Year 2025