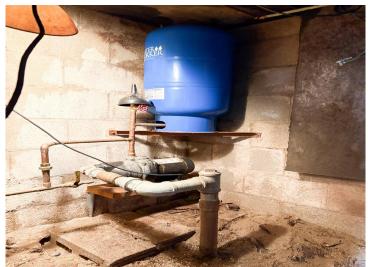

## **Additional Features:**

Basement: Slab Fuel: Natural Gas Garage: 1 Heat: Radiator(s) Sewer: Tank with Drainage Field Water: Sand Point Air Conditioning: None