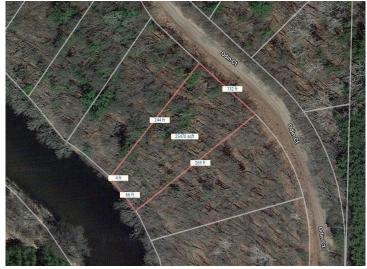

## **Additional Details:**

Lot Acres 0.58

Lot Dimensions 132x269x70x244

School District 2170 Taxes \$224 Taxes with Assessments \$224 Tax Year 2025