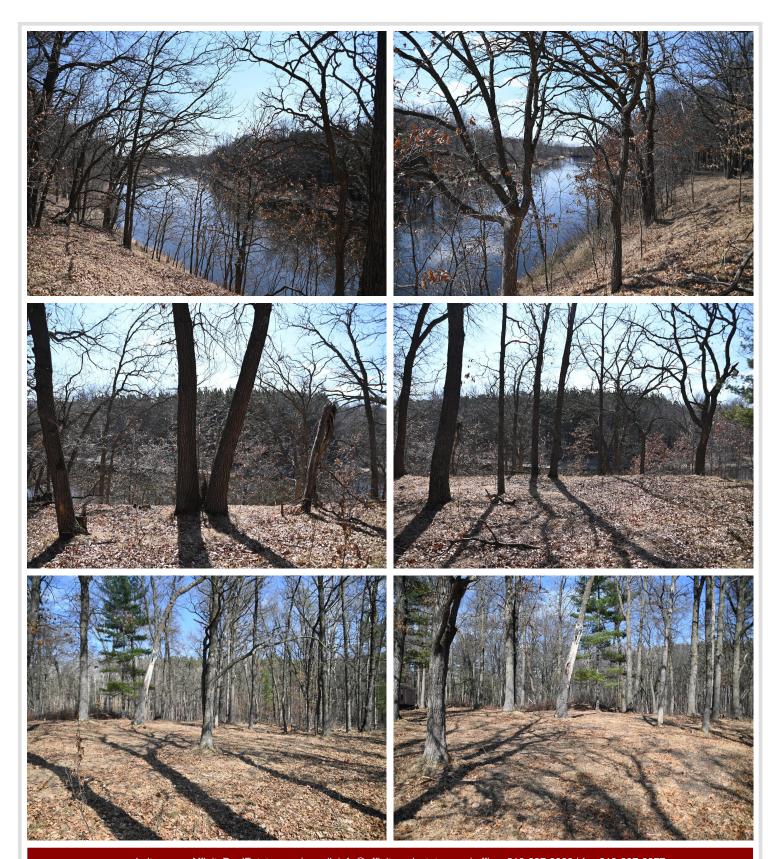

## **Description:**

River Lot with a great View! Driveway has been put into lot and the brush has been cleared out leaving you a superb site to Build your cabin or year round home with an amazing view of the river. This beautiful lot is around a half acre in size. (The Trailer House on property is being removed) Electric is there at the lot line, which is also a plus to the buyer. There is No time limit, build now or in the future. Roads are maintained and plowed in the winter making it a great place for year round living and Enjoyment.. Many great Amenities for the property owner to enjoy here, such as 4 Lakes you have access to, Year Round clubhouse, beach, pool, sports courts, ATV, Snowmobile, and everything in between. Adjoining Lot is also for sale.