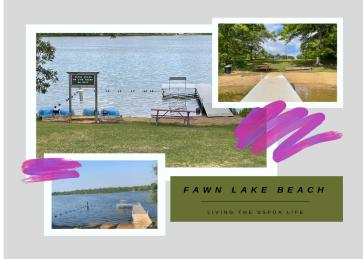

## **Description:**

River Lot with a great View! Driveway has been put into lot and the brush has been cleared out leaving you a superb site to Build your cabin or year round home with an amazing view of the river. This beautiful lot is around a half acre in size. (The Trailer House on property is being removed) Electric is there at the lot line, which is also a plus to the buyer. There is No time limit, build now or in the future. Roads are maintained and plowed in the winter making it a great place for year round living and Enjoyment.. Many great Amenities for the property owner to enjoy here, such as 4 Lakes you have access to, Year Round clubhouse, beach, pool, sports courts, ATV, Snowmobile, and everything in between. Adjoining Lot is also for sale.