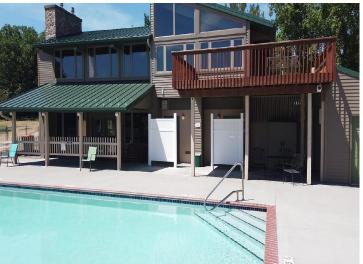

## **Description:**

River Lot with a great View! Driveway has been put into lot and the brush has been cleared out leaving you a superb site to Build your cabin or year round home with an amazing view of the river. This beautiful lot is around a half acre in size. (The Trailer House on property is being removed) Electric is there at the lot line, which is also a plus to the buyer. There is No time limit, build now or in the future. Roads are maintained and plowed in the winter making it a great place for year round living and Enjoyment.. Many great Amenities for the property owner to enjoy here, such as 4 Lakes you have access to, Year Round clubhouse, beach, pool, sports courts, ATV, Snowmobile, and everything in between. Adjoining Lot is also for sale.