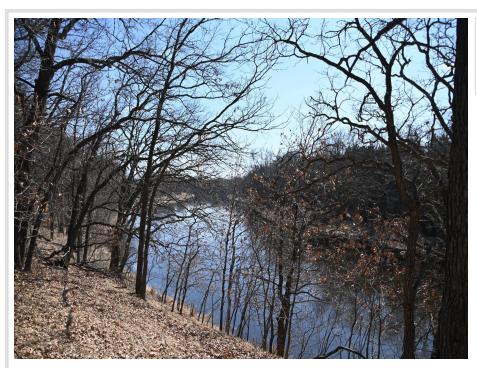

## **Description:**

River Lot with a great View! Driveway has been put into lot and the brush has been cleared out leaving you a superb site to Build your cabin or year round home with an amazing view of the river. This beautiful lot is around a half acre in size. (The Trailer House on property is being removed) Electric is there at the lot line, which is also a plus to the buyer. There is No time limit, build now or in the future. Roads are maintained and plowed in the winter making it a great place for year round living and Enjoyment.. Many great Amenities for the property owner to enjoy here, such as 4 Lakes you have access to, Year Round clubhouse, beach, pool, sports courts, ATV, Snowmobile, and everything in between. Adjoining Lot is also for sale.