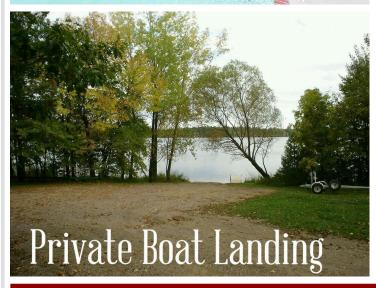

## **Description:**

River Lot with a great View! Driveway has been put into lot and the brush has been cleared out leaving you a superb site to Build your cabin or year round home with an amazing view of the river. This beautiful lot is around a half acre in size. (The Trailer House on property is being removed) Electric is there at the lot line, which is also a plus to the buyer. There is No time limit, build now or in the future. Roads are maintained and plowed in the winter making it a great place for year round living and Enjoyment.. Many great Amenities for the property owner to enjoy here, such as 4 Lakes you have access to, Year Round clubhouse, beach, pool, sports courts, ATV, Snowmobile, and everything in between. Adjoining Lot is also for sale.