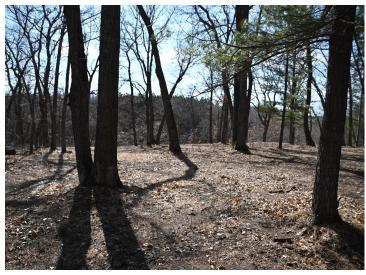

## **Description:**

River Lot with a great View! Driveway has been put into lot and the brush has been cleared out leaving you a superb site to Build your cabin or year round home with an amazing view of the river. This beautiful lot is around a half acre in size. (The Trailer House on property is being removed) Electric is there at the lot line, which is also a plus to the buyer. There is No time limit, build now or in the future. Roads are maintained and plowed in the winter making it a great place for year round living and Enjoyment.. Many great Amenities for the property owner to enjoy here, such as 4 Lakes you have access to, Year Round clubhouse, beach, pool, sports courts, ATV, Snowmobile, and everything in between. Adjoining Lot is also for sale.