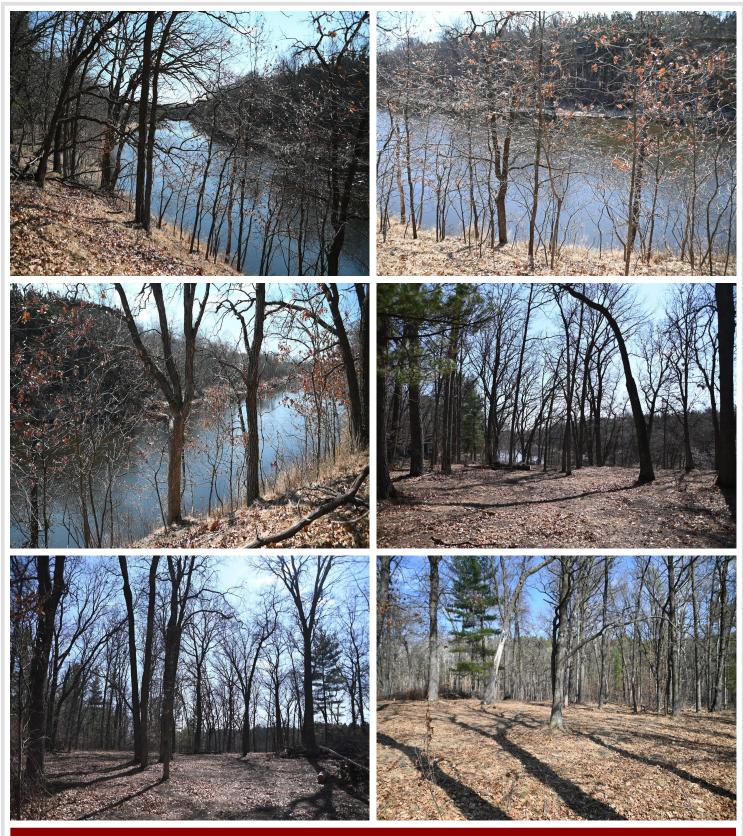

## **Description:**

River Lot with a great View! Driveway has been put into property and lot has been cleaned up of brush leaving behind a beautiful Canvass of trees in which to nestle in your cabin or year round home. This amazing lot is around a half acre in size. Electric is near lot line underground. No time limit, you can start your plans now or in the future. Roads are maintained and plowed in the winter making it a great place for year round living and Enjoyment.. Many great Amenities for the property owner to enjoy here, such as 4 Lakes you have access to, Year Round clubhouse, beach, pool, sports courts, ATV, Snowmobile, and everything in between.

## Additional Details:

| Lot Acres              | 0.69                 |
|------------------------|----------------------|
| Lot Dimensions         | 160 x 293 x 55 x 269 |
| School District        | 2170                 |
| Taxes                  | \$180                |
| Taxes with Assessments | \$180                |
| Tax Year               | 2025                 |