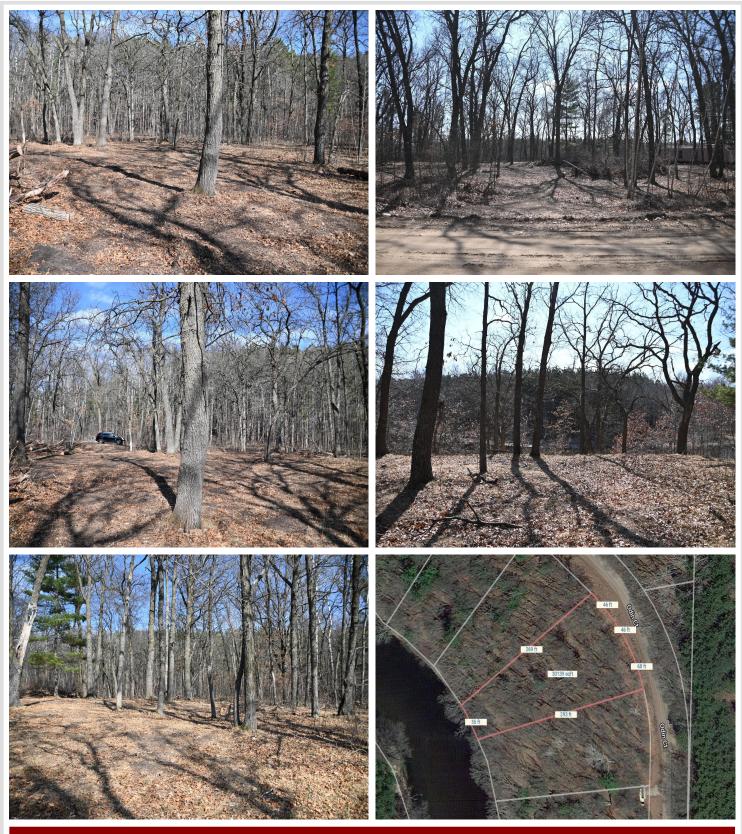

## **Description:**

River Lot with a great View! Driveway has been put into property and lot has been cleaned up of brush leaving behind a beautiful Canvass of trees in which to nestle in your cabin or year round home. This amazing lot is around a half acre in size. Electric is near lot line underground. No time limit, you can start your plans now or in the future. Roads are maintained and plowed in the winter making it a great place for year round living and Enjoyment.. Many great Amenities for the property owner to enjoy here, such as 4 Lakes you have access to, Year Round clubhouse, beach, pool, sports courts, ATV, Snowmobile, and everything in between.

## Additional Details:

| Lot Acres              | 0.69                 |
|------------------------|----------------------|
| Lot Dimensions         | 160 x 293 x 55 x 269 |
| School District        | 2170                 |
| Taxes                  | \$180                |
| Taxes with Assessments | \$180                |
| Tax Year               | 2025                 |