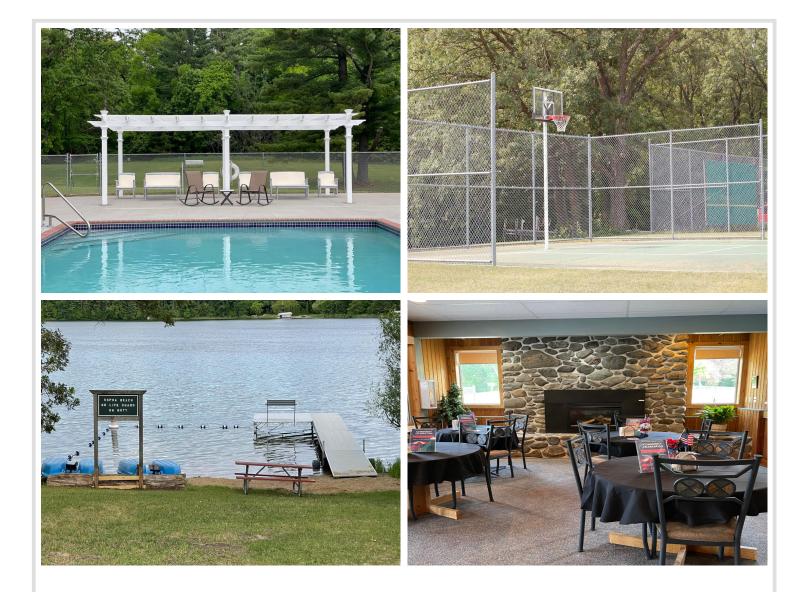

## **Description:**

River Lot with a great View! Driveway has been put into property and lot has been cleaned up of brush leaving behind a beautiful Canvass of trees in which to nestle in your cabin or year round home. This amazing lot is around a half acre in size. Electric is near lot line underground. No time limit, you can start your plans now or in the future. Roads are maintained and plowed in the winter making it a great place for year round living and Enjoyment.. Many great Amenities for the property owner to enjoy here, such as 4 Lakes you have access to, Year Round clubhouse, beach, pool, sports courts, ATV, Snowmobile, and everything in between.