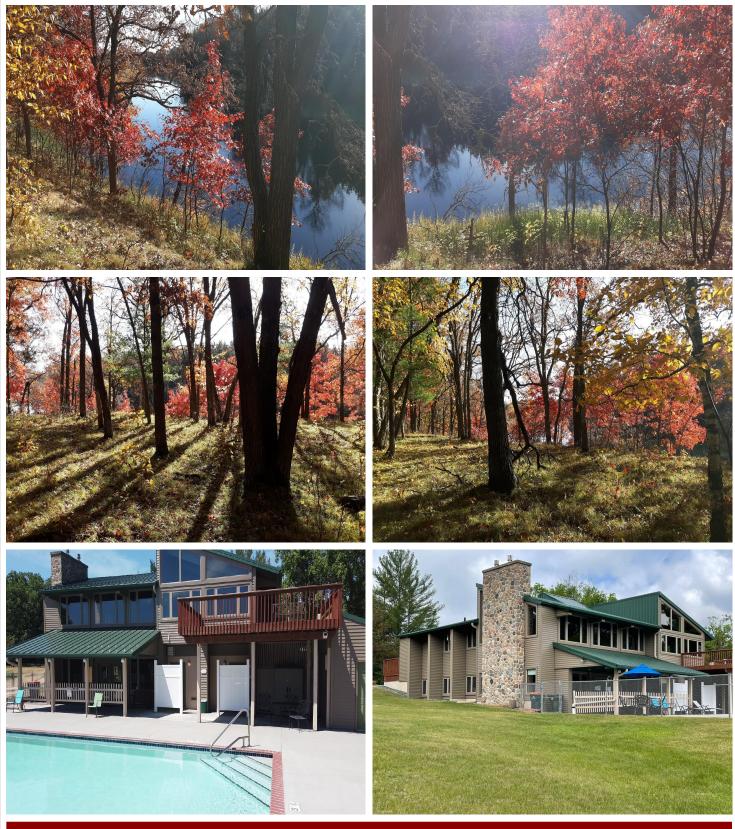

## **Description:**

River Lot with a great View! Driveway has been put into property and lot has been cleaned up of brush leaving behind a beautiful Canvass of trees in which to nestle in your cabin or year round home. This amazing lot is around a half acre in size. Electric is near lot line underground. No time limit, you can start your plans now or in the future. Roads are maintained and plowed in the winter making it a great place for year round living and Enjoyment.. Many great Amenities for the property owner to enjoy here, such as 4 Lakes you have access to, Year Round clubhouse, beach, pool, sports courts, ATV, Snowmobile, and everything in between.