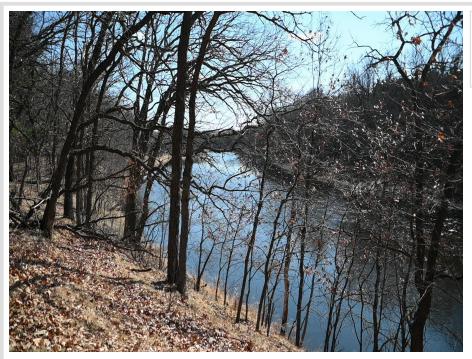

## **Description:**

River Lot with a great View! Driveway has been put into property and lot has been cleaned up of brush leaving behind a beautiful Canvass of trees in which to nestle in your cabin or year round home. This amazing lot is around a half acre in size. Electric is near lot line underground. No time limit, you can start your plans now or in the future. Roads are maintained and plowed in the winter making it a great place for year round living and Enjoyment.. Many great Amenities for the property owner to enjoy here, such as 4 Lakes you have access to, Year Round clubhouse, beach, pool, sports courts, ATV, Snowmobile, and everything in between.