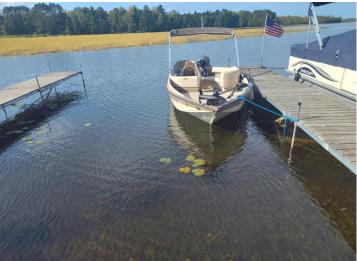

## **Description:**

Welcome to your slice of paradise on Big Sand Lake in Remer, Minnesota! The 13+ acres and amenities are shared by 23 owners. Lot #13 offers a full RV hook-up; well & septic are covered under the assoc fee, electricity is your responsibility. Additional association amenities include: heated in-ground swimming pool, dock, boat slip, boat storage, shower house, laundry facility, playground, club house and fish cleaning house. Big Sand is stocked by the DNR for great fishing year-round and the Soo Line trail within a ½ mile is perfect for UTV/snowmobiling. This property can produce some cash flow by renting out the lot when not in use. Within minutes to downtown Remer, MN! Come check it