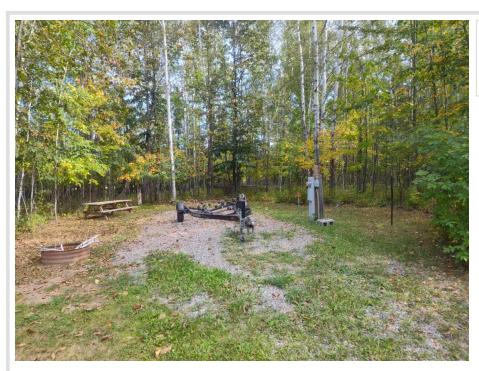

## **Description:**

Welcome to your slice of paradise on Big Sand Lake in Remer, Minnesota! The 13+ acres and amenities are shared by 23 owners. Lot #13 offers a full RV hook-up; well & septic are covered under the assoc fee, electricity is your responsibility. Additional association amenities include: heated in-ground swimming pool, dock, boat slip, boat storage, shower house, laundry facility, playground, club house and fish cleaning house. Big Sand is stocked by the DNR for great fishing year-round and the Soo Line trail within a ½ mile is perfect for UTV/snowmobiling. This property can produce some cash flow by renting out the lot when not in use. Within minutes to downtown Remer, MN! Come check it