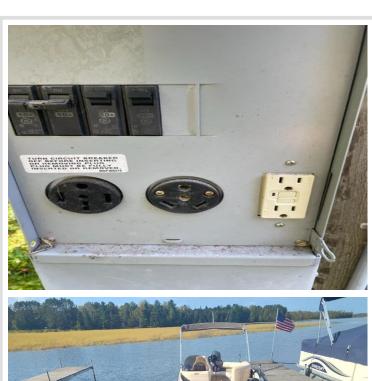

## **Description:**

Welcome to your slice of paradise on Big Sand Lake in Remer, Minnesota! The 13+ acres and amenities are shared by 23 owners. Lot #13 offers a full RV hook-up; well & septic are covered under the assoc fee, electricity is your responsibility. Additional association amenities include: heated in-ground swimming pool, dock, boat slip, boat storage, shower house, laundry facility, playground, club house and fish cleaning house. Big Sand is stocked by the DNR for great fishing year-round and the Soo Line trail within a ½ mile is perfect for UTV/snowmobiling. This property can produce some cash flow by renting out the lot when not in use. Within minutes to downtown Remer, MN! Come check it