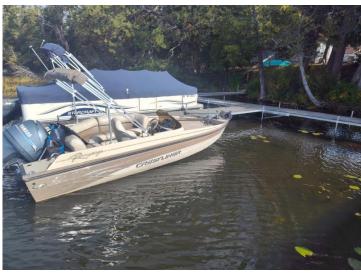

## **Description:**

Welcome to your slice of paradise on Big Sand Lake in Remer, Minnesota! The 13+ acres and amenities are shared by 23 owners. Lot #13 offers a full RV hook-up; well & septic are covered under the assoc fee, electricity is your responsibility. Additional association amenities include: heated in-ground swimming pool, dock, boat slip, boat storage, shower house, laundry facility, playground, club house and fish cleaning house. Big Sand is stocked by the DNR for great fishing year-round and the Soo Line trail within a ½ mile is perfect for UTV/snowmobiling. This property can produce some cash flow by renting out the lot when not in use. Within minutes to downtown Remer, MN! Come check it