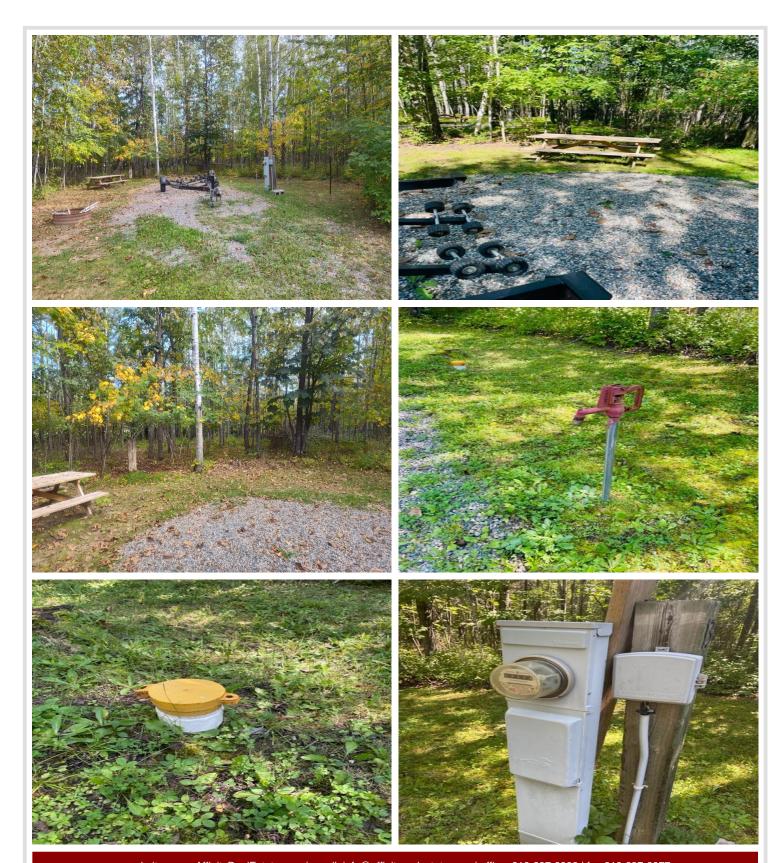

## **Description:**

Welcome to your slice of paradise on Big Sand Lake in Remer, Minnesota! The 13+ acres and amenities are shared by 23 owners. Lot #13 offers a full RV hook-up; well & septic are covered under the assoc fee, electricity is your responsibility. Additional association amenities include: heated in-ground swimming pool, dock, boat slip, boat storage, shower house, laundry facility, playground, club house and fish cleaning house. Big Sand is stocked by the DNR for great fishing year-round and the Soo Line trail within a ½ mile is perfect for UTV/snowmobiling. This property can produce some cash flow by renting out the lot when not in use. Within minutes to downtown Remer, MN! Come check it