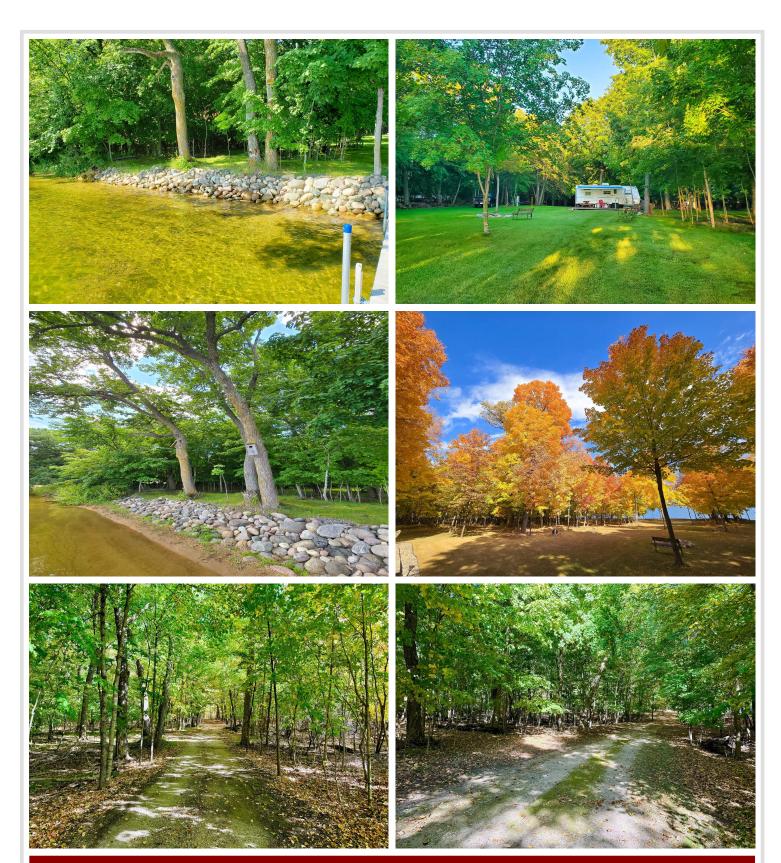

## **Description:**

Nestled on 6+ wooded acres in Otter Tail County's famed Lakes Area, this turnkey lakefront retreat on 157 acre Round Lake (24 ft max depth) features 150 ft of riprapped sandy beach perfect for swimming, boating, With the 200 amp electrical hookup and included travel trailer, you can start enjoying lakeside living now while you plan your dream home. Located just minutes from lakeside dining and entertainment at Zorbaz on Otter Tail Lake, this private, tree-canopied sanctuary offers the ultimate combination of recreation and serenity. Seize the opportunity to make your lake dreams a reality this summer!