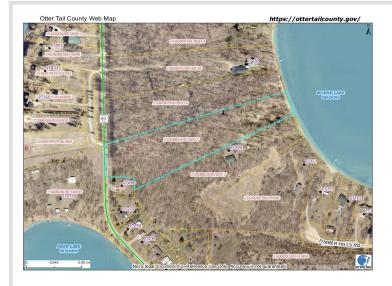

## **Driving Directions:**

From Co Rd 1 go south on Co Hwy 83 to the property on the east side of the road. Property is located just north of 27296 fire number.

Listed By: Keller Williams Realty Professionals