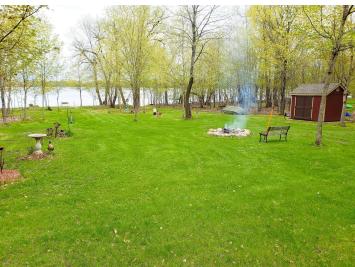

## **Description:**

Nestled on 6+ wooded acres in Otter Tail County's famed Lakes Area, this turnkey lakefront retreat on 157 acre Round Lake (24 ft max depth) features 150 ft of riprapped sandy beach perfect for swimming, boating, With the 200 amp electrical hookup and included travel trailer, you can start enjoying lakeside living now while you plan your dream home. Located just minutes from lakeside dining and entertainment at Zorbaz on Otter Tail Lake, this private, tree-canopied sanctuary offers the ultimate combination of recreation and serenity. Seize the opportunity to make your lake dreams a reality this summer!