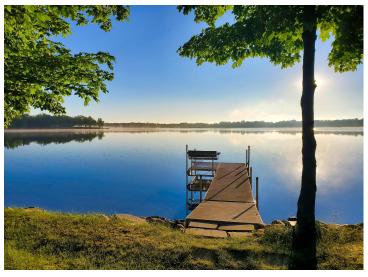

## **Description:**

Nestled on 6+ wooded acres in Otter Tail County's famed Lakes Area, this turnkey lakefront retreat on 157 acre Round Lake (24 ft max depth) features 150 ft of riprapped sandy beach perfect for swimming, boating, With the 200 amp electrical hookup and included travel trailer, you can start enjoying lakeside living now while you plan your dream home. Located just minutes from lakeside dining and entertainment at Zorbaz on Otter Tail Lake, this private, tree-canopied sanctuary offers the ultimate combination of recreation and serenity. Seize the opportunity to make your lake dreams a reality this summer!