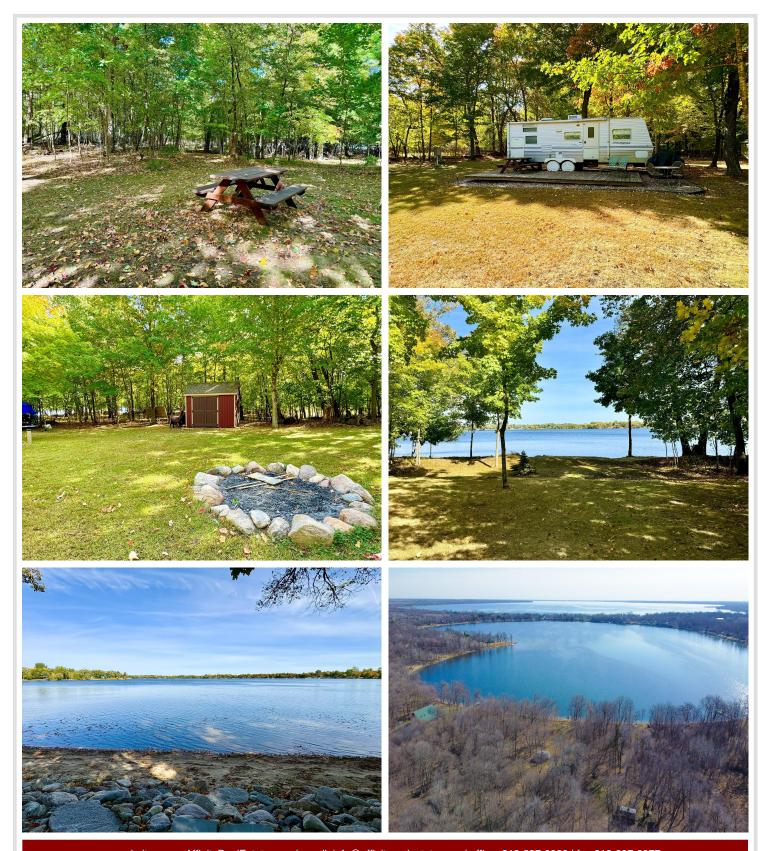

## **Description:**

Nestled on 6+ wooded acres in Otter Tail County's famed Lakes Area, this turnkey lakefront retreat on 157 acre Round Lake (24 ft max depth) features 150 ft of riprapped sandy beach perfect for swimming, boating, With the 200 amp electrical hookup and included travel trailer, you can start enjoying lakeside living now while you plan your dream home. Located just minutes from lakeside dining and entertainment at Zorbaz on Otter Tail Lake, this private, tree-canopied sanctuary offers the ultimate combination of recreation and serenity. Seize the opportunity to make your lake dreams a reality this summer!

## **Additional Details:**

Lot Acres6.12Lot Dimensions150x1100School District542Taxes\$1,944

Taxes with Assessments \$1,944
Tax Year 2024