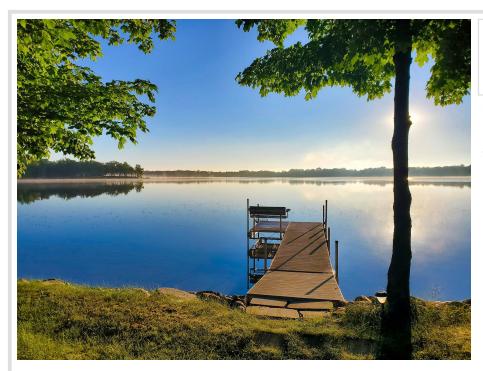

## **Description:**

Nestled on 6+ wooded acres in Otter Tail County's famed Lakes Area, this turnkey lakefront retreat on 157 acre Round Lake (24 ft max depth) features 150 ft of riprapped sandy beach perfect for swimming, boating, With the 200 amp electrical hookup and included travel trailer, you can start enjoying lakeside living now while you plan your dream home. Located just minutes from lakeside dining and entertainment at Zorbaz on Otter Tail Lake, this private, tree-canopied sanctuary offers the ultimate combination of recreation and serenity. Seize the opportunity to make your lake dreams a reality this summer!