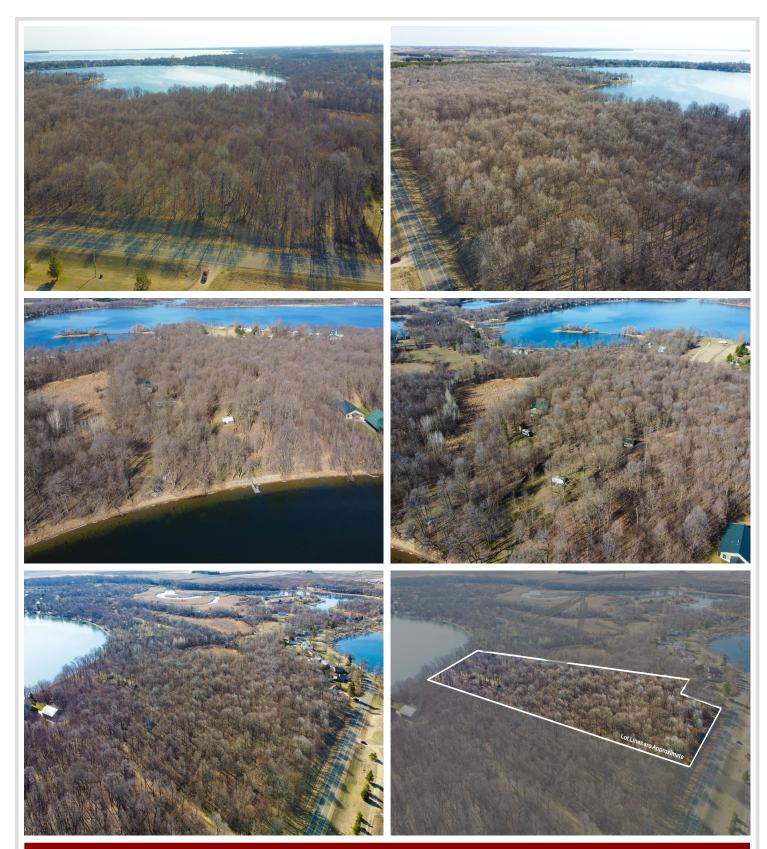

## **Description:**

Nestled on 6+ wooded acres in Otter Tail County's famed Lakes Area, this turnkey lakefront retreat on 157 acre Round Lake (24 ft max depth) features 150 ft of riprapped sandy beach perfect for swimming, boating, With the 200 amp electrical hookup and included travel trailer, you can start enjoying lakeside living now while you plan your dream home. Located just minutes from lakeside dining and entertainment at Zorbaz on Otter Tail Lake, this private, tree-canopied sanctuary offers the ultimate combination of recreation and serenity. Seize the opportunity to make your lake dreams a reality this summer!

## **Additional Details:**

Lot Acres6.12Lot Dimensions150x1100School District542Taxes\$1,944

Taxes with Assessments \$1,944
Tax Year 2024