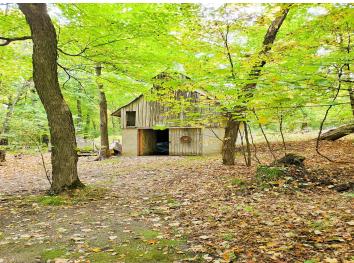

## **Description:**

Nestled on 6+ wooded acres in Otter Tail County's famed Lakes Area, this turnkey lakefront retreat on 157 acre Round Lake (24 ft max depth) features 150 ft of riprapped sandy beach perfect for swimming, boating, With the 200 amp electrical hookup and included travel trailer, you can start enjoying lakeside living now while you plan your dream home. Located just minutes from lakeside dining and entertainment at Zorbaz on Otter Tail Lake, this private, tree-canopied sanctuary offers the ultimate combination of recreation and serenity. Seize the opportunity to make your lake dreams a reality this summer!