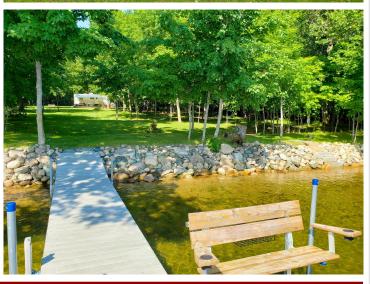

## **Description:**

Nestled on 6+ wooded acres in Otter Tail County's famed Lakes Area, this turnkey lakefront retreat on 157 acre Round Lake (24 ft max depth) features 150 ft of riprapped sandy beach perfect for swimming, boating, With the 200 amp electrical hookup and included travel trailer, you can start enjoying lakeside living now while you plan your dream home. Located just minutes from lakeside dining and entertainment at Zorbaz on Otter Tail Lake, this private, tree-canopied sanctuary offers the ultimate combination of recreation and serenity. Seize the opportunity to make your lake dreams a reality this summer!