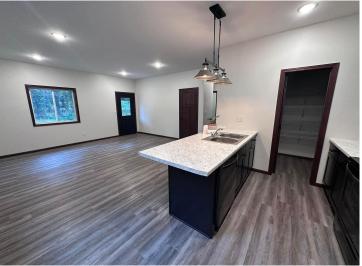

The open-concept living area seamlessly connects to the kitchen, complete with a large island for up to four guests. Ample closet space ensures stylish storage throughout.

Located in a peaceful development just minutes from Bemidji, this home offers a serene retreat with easy access to amenities. Customize your space with various options for cabinets, paint, flooring, doors, and siding.