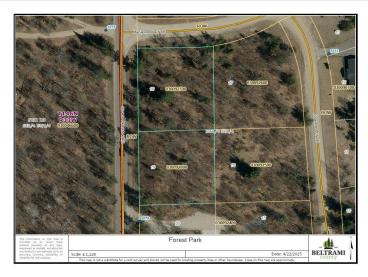

## **Additional Details:**

Year Built 2025
Lot Acres 1.08
Lot Dimensions 320x145
School District 31
Taxes \$144
Tax Year 2025

## **Driving Directions:**

From Bemidji, south on Paul Bunyan Drive to Carr Lake Rd SE, turn Left (East) to Little Norway Ave SE. Take first right onto Maplewood Dr. Lot is on the corner of Maplewood and Edgewood.