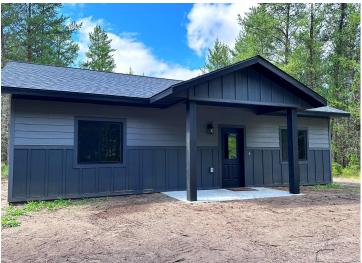

## **Description:**

Experience luxury single-level living in this stunning new home designed for modern comfort. Featuring 2 spacious bedrooms and a beautifully appointed bathroom, this residence includes in-floor heating, solid core doors, and energy-efficient Marvin Windows, all under sleek LP SmartSide siding.

The open-concept living area seamlessly connects to the kitchen, complete with a large island for up to four guests. Ample closet space ensures stylish storage throughout.

Located in a peaceful development just minutes from Bemidji, this home offers a serene retreat with easy access to amenities. Customize your space with various options for cabinets, paint, flooring, doors, and siding.