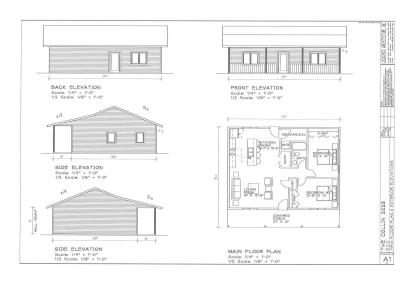

## **Description:**

Experience luxury single-level living in this stunning new home designed for modern comfort. Featuring 2 spacious bedrooms and a beautifully appointed bathroom, this residence includes in-floor heating, solid core doors, and energy-efficient Marvin Windows, all under sleek LP SmartSide siding.

The open-concept living area seamlessly connects to the kitchen, complete with a large island for up to four guests. Ample closet space ensures stylish storage throughout.

Located in a peaceful development just minutes from Bemidji, this home offers a serene retreat with easy access to amenities. Customize your space with various options for cabinets, paint, flooring, doors, and siding.

## **Additional Details:**

Year Built 2025
Lot Acres 1.08
Lot Dimensions 320x145
School District 31
Taxes \$144
Tax Year 2025