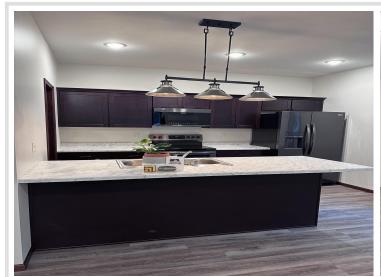

The open-concept living area seamlessly connects to the kitchen, complete with a large island for up to four guests. Ample closet space ensures stylish storage throughout.

Located in a peaceful development just minutes from Bemidji, this home offers a serene retreat with easy access to amenities. Customize your space with various options for cabinets, paint, flooring, doors, and siding.