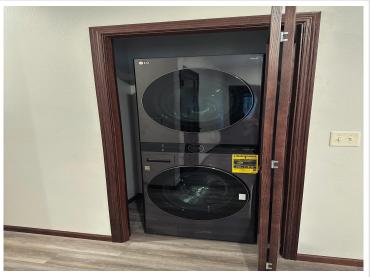

## **Description:**

Experience luxury single-level living in this stunning new home designed for modern comfort. Featuring 2 spacious bedrooms and a beautifully appointed bathroom, this residence includes in-floor heating, solid core doors, and energy-efficient Marvin Windows, all under sleek LP SmartSide siding.