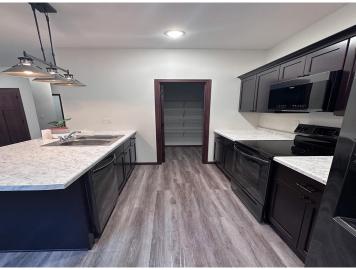

The open-concept living area seamlessly connects to the kitchen, complete with a large island for up to four guests. Ample closet space ensures stylish storage throughout.

Located in a peaceful development just minutes from Bemidji, this home offers a serene retreat with easy access to amenities. Customize your space with various options for cabinets, paint, flooring, doors, and siding.