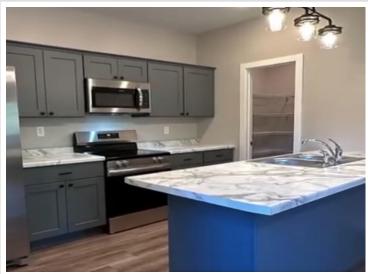

The open-concept living area seamlessly connects to the kitchen, complete with a large island for up to four guests. Ample closet space ensures stylish storage throughout.

Located in a peaceful development just minutes from Bemidji, this home offers a serene retreat with easy access to amenities. Customize your space with various options for cabinets, paint, flooring, doors, and siding.