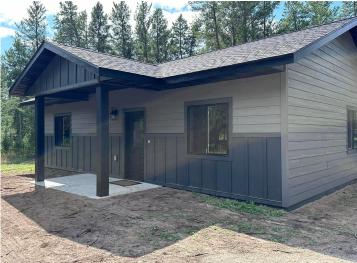

MLS 6707661 Residential

\$219,900

- 1,036 sq ft
- 2 bedrooms
- 1 baths

TBD Little Norway Avenue Bemidji MN 56601

Status: Pending

## **Description:**

Experience luxury single-level living in this stunning new home designed for modern comfort. Featuring 2 spacious bedrooms and a beautifully appointed bathroom, this residence includes in-floor heating, solid core doors, and energy-efficient Marvin Windows, all under sleek LP SmartSide siding.