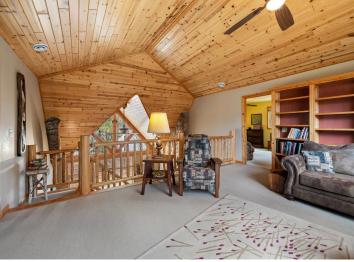

## **Description:**

Step into this stunning custom handcrafted log sided home on the Mississippi River. You must see all the beautiful details, from the custom hickory cabinets line the kitchen and bathrooms, to the stained concrete floor and Brazilian soap stone countertops, a 3-sided stone fireplace and floor to ceiling Pella windows - this home has it all. All major living amenities are on the main floor including the laundry and primary en-suite. An additional half bath off the kitchen for guests and two additional bedrooms with their own bathrooms upstairs - you'll want to entertain all year long! In-floor heat keeps you warm throughout the year and is a lovely touch when coming in off the covered patios surrounding the home. The garage boasts two stalls, with a pull through and is plumbed for so much more, including a one bedroom apartment unit upstairs! The possibilities are endless for year round enjoyment of this property. The natural habitat has been meticulously brought back to life by a master gardener and this property gives you easy access to the water for all of your upcoming adventures! This is a can't miss!