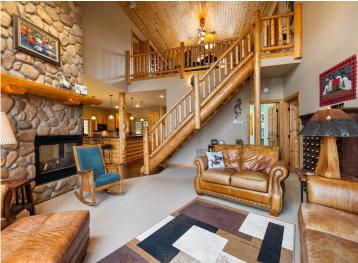

## **Description:**

Step into this stunning custom handcrafted log sided home on the Mississippi River. You must see all the beautiful details, from the custom hickory cabinets line the kitchen and bathrooms, to the stained concrete floor and Brazilian soap stone countertops, a 3-sided stone fireplace and floor to ceiling Pella windows - this home has it all. All major living amenities are on the main floor including the laundry and primary en-suite. An additional half bath off the kitchen for guests and two additional bedrooms with their own bathrooms upstairs - you'll want to entertain all year long! In-floor heat keeps you warm throughout the year and is a lovely touch when coming in off the covered patios surrounding the home. The garage boasts two stalls, with a pull through and is plumbed for so much more, including a one bedroom apartment unit upstairs! The possibilities are endless for year round enjoyment of this property. The natural habitat has been meticulously brought back to life by a master gardener and this property gives you easy access to the water for all of your upcoming adventures! This is a can't miss!