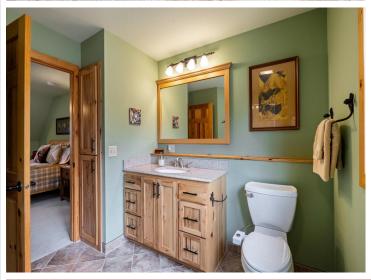

## **Description:**

Step into this stunning custom handcrafted log sided home on the Mississippi River. You must see all the beautiful details, from the custom hickory cabinets line the kitchen and bathrooms, to the stained concrete floor and Brazilian soap stone countertops, a 3-sided stone fireplace and floor to ceiling Pella windows - this home has it all. All major living amenities are on the main floor including the laundry and primary en-suite. An additional half bath off the kitchen for guests and two additional bedrooms with their own bathrooms upstairs - you'll want to entertain all year long! In-floor heat keeps you warm throughout the year and is a lovely touch when coming in off the covered patios surrounding the home. The garage boasts two stalls, with a pull through and is plumbed for so much more, including a one bedroom apartment unit upstairs! The possibilities are endless for year round enjoyment of this property. The natural habitat has been meticulously brought back to life by a master gardener and this property gives you easy access to the water for all of your upcoming adventures! This is a can't miss!