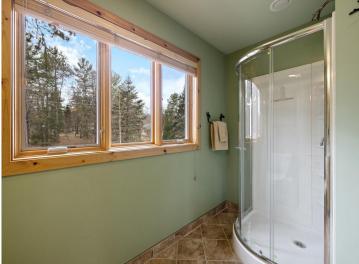

## **Description:**

Step into this stunning custom handcrafted log sided home on the Mississippi River. You must see all the beautiful details, from the custom hickory cabinets line the kitchen and bathrooms, to the stained concrete floor and Brazilian soap stone countertops, a 3-sided stone fireplace and floor to ceiling Pella windows - this home has it all. All major living amenities are on the main floor including the laundry and primary en-suite. An additional half bath off the kitchen for guests and two additional bedrooms with their own bathrooms upstairs - you'll want to entertain all year long! In-floor heat keeps you warm throughout the year and is a lovely touch when coming in off the covered patios surrounding the home. The garage boasts two stalls, with a pull through and is plumbed for so much more, including a one bedroom apartment unit upstairs! The possibilities are endless for year round enjoyment of this property. The natural habitat has been meticulously brought back to life by a master gardener and this property gives you easy access to the water for all of your upcoming adventures! This is a can't miss!