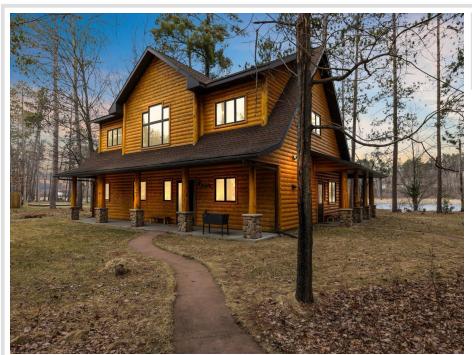

MLS 6707673 Lake Home

\$720,000

2,502 sq ft 3 bedrooms 4 baths

26350 River Road Cohasset MN 55721

Waterfront: Mississippi River

Status: Active

## **Description:**

Step into this stunning custom handcrafted log sided home on the Mississippi River. You must see all the beautiful details, from the custom hickory cabinets line the kitchen and bathrooms, to the stained concrete floor and Brazilian soap stone countertops, a 3-sided stone fireplace and floor to ceiling Pella windows - this home has it all. All major living amenities are on the main floor including the laundry and primary en-suite. An additional half bath off the kitchen for guests and two additional bedrooms with their own bathrooms upstairs - you'll want to entertain all year long! In-floor heat keeps you warm throughout the year and is a lovely touch when coming in off the covered patios surrounding the home. The garage boasts two stalls, with a pull through and is plumbed for so much more, including a one bedroom apartment unit upstairs! The possibilities are endless for year round enjoyment of this property. The natural habitat has been meticulously brought back to life by a master gardener and this property gives you easy access to the water for all of your upcoming adventures! This is a can't miss!