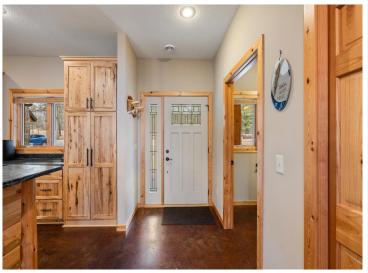

## **Description:**

Step into this stunning custom handcrafted log sided home on the Mississippi River. You must see all the beautiful details, from the custom hickory cabinets line the kitchen and bathrooms, to the stained concrete floor and Brazilian soap stone countertops, a 3-sided stone fireplace and floor to ceiling Pella windows - this home has it all. All major living amenities are on the main floor including the laundry and primary en-suite. An additional half bath off the kitchen for guests and two additional bedrooms with their own bathrooms upstairs - you'll want to entertain all year long! In-floor heat keeps you warm throughout the year and is a lovely touch when coming in off the covered patios surrounding the home. The garage boasts two stalls, with a pull through and is plumbed for so much more, including a one bedroom apartment unit upstairs! The possibilities are endless for year round enjoyment of this property. The natural habitat has been meticulously brought back to life by a master gardener and this property gives you easy access to the water for all of your upcoming adventures! This is a can't miss!