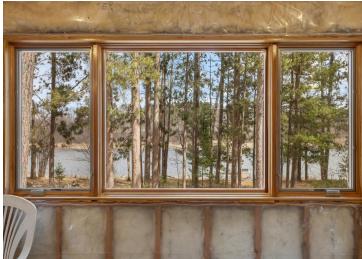

MLS 6707673 Lake Home

\$720,000

2,502 sq ft 3 bedrooms 4 baths

26350 River Road Cohasset MN 55721

Waterfront: Mississippi River

Status: Active

## **Description:**

Step into this stunning custom handcrafted log sided home on the Mississippi River. You must see all the beautiful details, from the custom hickory cabinets line the kitchen and bathrooms, to the stained concrete floor and Brazilian soap stone countertops, a 3-sided stone fireplace and floor to ceiling Pella windows - this home has it all. All major living amenities are on the main floor including the laundry and primary en-suite. An additional half bath off the kitchen for guests and two additional bedrooms with their own bathrooms upstairs - you'll want to entertain all year long! In-floor heat keeps you warm throughout the year and is a lovely touch when coming in off the covered patios surrounding the home. The garage boasts two stalls, with a pull through and is plumbed for so much more, including a one bedroom apartment unit upstairs! The possibilities are endless for year round enjoyment of this property. The natural habitat has been meticulously brought back to life by a master gardener and this property gives you easy access to the water for all of your upcoming adventures! This is a can't miss!