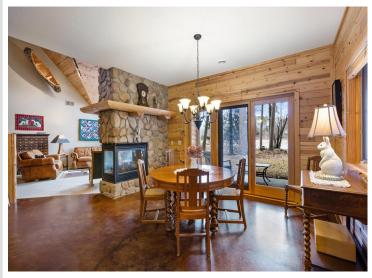

## **Description:**

Step into this stunning custom handcrafted log sided home on the Mississippi River. You must see all the beautiful details, from the custom hickory cabinets line the kitchen and bathrooms, to the stained concrete floor and Brazilian soap stone countertops, a 3-sided stone fireplace and floor to ceiling Pella windows - this home has it all. All major living amenities are on the main floor including the laundry and primary en-suite. An additional half bath off the kitchen for guests and two additional bedrooms with their own bathrooms upstairs - you'll want to entertain all year long! In-floor heat keeps you warm throughout the year and is a lovely touch when coming in off the covered patios surrounding the home. The garage boasts two stalls, with a pull through and is plumbed for so much more, including a one bedroom apartment unit upstairs! The possibilities are endless for year round enjoyment of this property. The natural habitat has been meticulously brought back to life by a master gardener and this property gives you easy access to the water for all of your upcoming adventures! This is a can't miss!