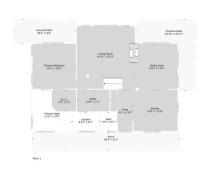

Total ft, Common ft, Comm

TOTAL: 2502 sq. ft.

BELOW GROUND: 1410 sq. ft, FLOOR 2: 1092 sq. ft.

EXCLUDED AREAS: PORCH: 291 sq. ft, COVERED PATIO: 403 sq. ft, UTILITY: 76 sq. ft

OPEN TO BELOW: 344 sq. ft.

Figure Str. Careas Str. Chicago Son. Manuscrapes Departed Highly Big Not Careas Str. Chicago Son. Manuscrapes Departed Highly Big Not Careas Str. Chicago Son. Manuscrapes Departed Highly Big Not Careas Str. Chicago Son. Manuscrapes Departed Highly Big Not Careas Str. Chicago Son. Manuscrapes Departed Highly Big Not Careas Str. Chicago Son. Manuscrapes Departed Highly Big Not Careas Str. Chicago Son. Manuscrapes Departed Highly Big Not Careas Str. Chicago Son. Manuscrapes Departed Highly Big Not Careas Str. Chicago Son. Manuscrapes Str. Chicago Str. Chicago Son. Manuscrapes Str. Chicago Str.