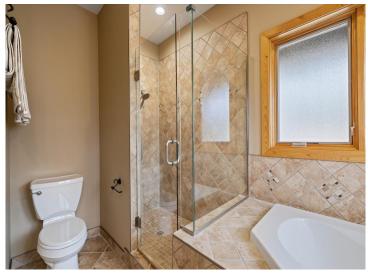

## **Description:**

Step into this stunning custom handcrafted log sided home on the Mississippi River. You must see all the beautiful details, from the custom hickory cabinets line the kitchen and bathrooms, to the stained concrete floor and Brazilian soap stone countertops, a 3-sided stone fireplace and floor to ceiling Pella windows - this home has it all. All major living amenities are on the main floor including the laundry and primary en-suite. An additional half bath off the kitchen for guests and two additional bedrooms with their own bathrooms upstairs - you'll want to entertain all year long! In-floor heat keeps you warm throughout the year and is a lovely touch when coming in off the covered patios surrounding the home. The garage boasts two stalls, with a pull through and is plumbed for so much more, including a one bedroom apartment unit upstairs! The possibilities are endless for year round enjoyment of this property. The natural habitat has been meticulously brought back to life by a master gardener and this property gives you easy access to the water for all of your upcoming adventures! This is a can't miss!