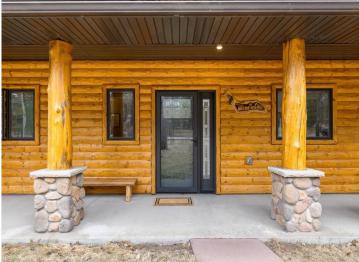

## **Description:**

Step into this stunning custom handcrafted log sided home on the Mississippi River. You must see all the beautiful details, from the custom hickory cabinets line the kitchen and bathrooms, to the stained concrete floor and Brazilian soap stone countertops, a 3-sided stone fireplace and floor to ceiling Pella windows - this home has it all. All major living amenities are on the main floor including the laundry and primary en-suite. An additional half bath off the kitchen for guests and two additional bedrooms with their own bathrooms upstairs - you'll want to entertain all year long! In-floor heat keeps you warm throughout the year and is a lovely touch when coming in off the covered patios surrounding the home. The garage boasts two stalls, with a pull through and is plumbed for so much more, including a one bedroom apartment unit upstairs! The possibilities are endless for year round enjoyment of this property. The natural habitat has been meticulously brought back to life by a master gardener and this property gives you easy access to the water for all of your upcoming adventures! This is a can't miss!