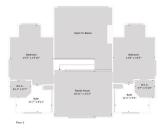

Total ft, Common ft, Comm

TOTAL: 2502 sq. ft.

BELOW GROUND: 1410 sq. ft, FLOOR 2: 1092 sq. ft.

EXCLUDED AREAS: PORCH: 291 sq. ft, COVERED PATIO: 403 sq. ft, UTILITY: 76 sq. ft

OPEN TO BELOW: 344 sq. ft.

Figure Str. Careas Str. Chicago Son. Manuscrapes Departed Highly Big Not Careas Str. Chicago Son. Manuscrapes Departed Highly Big Not Careas Str. Chicago Son. Manuscrapes Departed Highly Big Not Careas Str. Chicago Son. Manuscrapes Departed Highly Big Not Careas Str. Chicago Son. Manuscrapes Departed Highly Big Not Careas Str. Chicago Son. Manuscrapes Departed Highly Big Not Careas Str. Chicago Son. Manuscrapes Departed Highly Big Not Careas Str. Chicago Son. Manuscrapes Departed Highly Big Not Careas Str. Chicago Son. Manuscrapes Str. Chicago Str. Chicago Son. Manuscrapes Str. Chicago Str.