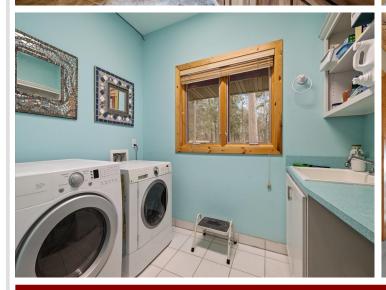

## **Description:**

Step into this stunning custom handcrafted log sided home on the Mississippi River. You must see all the beautiful details, from the custom hickory cabinets line the kitchen and bathrooms, to the stained concrete floor and Brazilian soap stone countertops, a 3-sided stone fireplace and floor to ceiling Pella windows - this home has it all. All major living amenities are on the main floor including the laundry and primary en-suite. An additional half bath off the kitchen for guests and two additional bedrooms with their own bathrooms upstairs - you'll want to entertain all year long! In-floor heat keeps you warm throughout the year and is a lovely touch when coming in off the covered patios surrounding the home. The garage boasts two stalls, with a pull through and is plumbed for so much more, including a one bedroom apartment unit upstairs! The possibilities are endless for year round enjoyment of this property. The natural habitat has been meticulously brought back to life by a master gardener and this property gives you easy access to the water for all of your upcoming adventures! This is a can't miss!