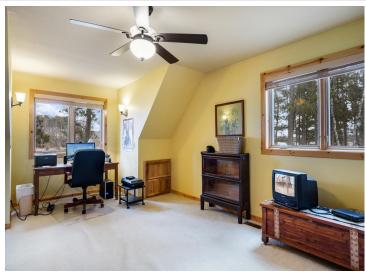

## **Description:**

Step into this stunning custom handcrafted log sided home on the Mississippi River. You must see all the beautiful details, from the custom hickory cabinets line the kitchen and bathrooms, to the stained concrete floor and Brazilian soap stone countertops, a 3-sided stone fireplace and floor to ceiling Pella windows - this home has it all. All major living amenities are on the main floor including the laundry and primary en-suite. An additional half bath off the kitchen for guests and two additional bedrooms with their own bathrooms upstairs - you'll want to entertain all year long! In-floor heat keeps you warm throughout the year and is a lovely touch when coming in off the covered patios surrounding the home. The garage boasts two stalls, with a pull through and is plumbed for so much more, including a one bedroom apartment unit upstairs! The possibilities are endless for year round enjoyment of this property. The natural habitat has been meticulously brought back to life by a master gardener and this property gives you easy access to the water for all of your upcoming adventures! This is a can't miss!