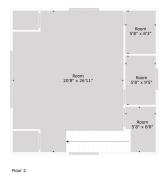

Total ft, Common ft, Comm

TOTAL: 2502 sq. ft.

BELOW GROUND: 1410 sq. ft, FLOOR 2: 1092 sq. ft.

EXCLUDED AREAS: PORCH: 291 sq. ft, COVERED PATIO: 403 sq. ft, UTILITY: 76 sq. ft

OPEN TO BELOW: 344 sq. ft.

Figure Str. Careas Str. Chicago Son. Manuscrapes Departed Highly Big Not Careas Str. Chicago Son. Manuscrapes Departed Highly Big Not Careas Str. Chicago Son. Manuscrapes Departed Highly Big Not Careas Str. Chicago Son. Manuscrapes Departed Highly Big Not Careas Str. Chicago Son. Manuscrapes Departed Highly Big Not Careas Str. Chicago Son. Manuscrapes Departed Highly Big Not Careas Str. Chicago Son. Manuscrapes Departed Highly Big Not Careas Str. Chicago Son. Manuscrapes Departed Highly Big Not Careas Str. Chicago Son. Manuscrapes Str. Chicago Str. Chicago Son. Manuscrapes Str. Chicago Str.