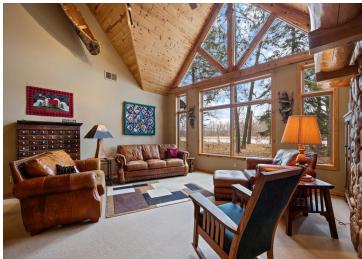

## **Description:**

Step into this stunning custom handcrafted log sided home on the Mississippi River. You must see all the beautiful details, from the custom hickory cabinets line the kitchen and bathrooms, to the stained concrete floor and Brazilian soap stone countertops, a 3-sided stone fireplace and floor to ceiling Pella windows - this home has it all. All major living amenities are on the main floor including the laundry and primary en-suite. An additional half bath off the kitchen for guests and two additional bedrooms with their own bathrooms upstairs - you'll want to entertain all year long! In-floor heat keeps you warm throughout the year and is a lovely touch when coming in off the covered patios surrounding the home. The garage boasts two stalls, with a pull through and is plumbed for so much more, including a one bedroom apartment unit upstairs! The possibilities are endless for year round enjoyment of this property. The natural habitat has been meticulously brought back to life by a master gardener and this property gives you easy access to the water for all of your upcoming adventures! This is a can't miss!