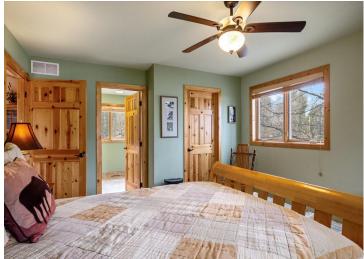

## **Description:**

Step into this stunning custom handcrafted log sided home on the Mississippi River. You must see all the beautiful details, from the custom hickory cabinets line the kitchen and bathrooms, to the stained concrete floor and Brazilian soap stone countertops, a 3-sided stone fireplace and floor to ceiling Pella windows - this home has it all. All major living amenities are on the main floor including the laundry and primary en-suite. An additional half bath off the kitchen for guests and two additional bedrooms with their own bathrooms upstairs - you'll want to entertain all year long! In-floor heat keeps you warm throughout the year and is a lovely touch when coming in off the covered patios surrounding the home. The garage boasts two stalls, with a pull through and is plumbed for so much more, including a one bedroom apartment unit upstairs! The possibilities are endless for year round enjoyment of this property. The natural habitat has been meticulously brought back to life by a master gardener and this property gives you easy access to the water for all of your upcoming adventures! This is a can't miss!