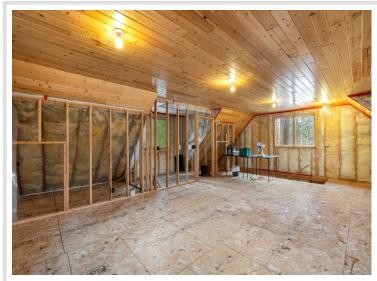

## **Description:**

Step into this stunning custom handcrafted log sided home on the Mississippi River. You must see all the beautiful details, from the custom hickory cabinets line the kitchen and bathrooms, to the stained concrete floor and Brazilian soap stone countertops, a 3-sided stone fireplace and floor to ceiling Pella windows - this home has it all. All major living amenities are on the main floor including the laundry and primary en-suite. An additional half bath off the kitchen for guests and two additional bedrooms with their own bathrooms upstairs - you'll want to entertain all year long! In-floor heat keeps you warm throughout the year and is a lovely touch when coming in off the covered patios surrounding the home. The garage boasts two stalls, with a pull through and is plumbed for so much more, including a one bedroom apartment unit upstairs! The possibilities are endless for year round enjoyment of this property. The natural habitat has been meticulously brought back to life by a master gardener and this property gives you easy access to the water for all of your upcoming adventures! This is a can't miss!