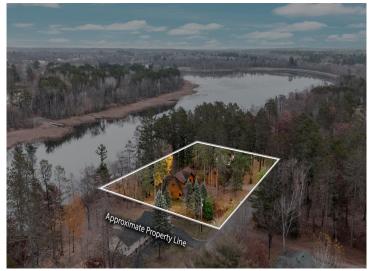

MLS 6707673 Lake Home

\$720,000

2,502 sq ft 3 bedrooms 4 baths

26350 River Road Cohasset MN 55721

Waterfront: Mississippi River

Status: Active

## **Description:**

Step into this stunning custom handcrafted log sided home on the Mississippi River. You must see all the beautiful details, from the custom hickory cabinets line the kitchen and bathrooms, to the stained concrete floor and Brazilian soap stone countertops, a 3-sided stone fireplace and floor to ceiling Pella windows - this home has it all. All major living amenities are on the main floor including the laundry and primary en-suite. An additional half bath off the kitchen for guests and two additional bedrooms with their own bathrooms upstairs - you'll want to entertain all year long! In-floor heat keeps you warm throughout the year and is a lovely touch when coming in off the covered patios surrounding the home. The garage boasts two stalls, with a pull through and is plumbed for so much more, including a one bedroom apartment unit upstairs! The possibilities are endless for year round enjoyment of this property. The natural habitat has been meticulously brought back to life by a master gardener and this property gives you easy access to the water for all of your upcoming adventures! This is a can't miss!

## **Additional Details:**

Year Built 2008 Lot Acres 0.9

Lot Dimensions 198x195x199x200

Garage Stalls 2
School District 318
Taxes \$6,263
Taxes with Assessments \$6,344
Tax Year 2024