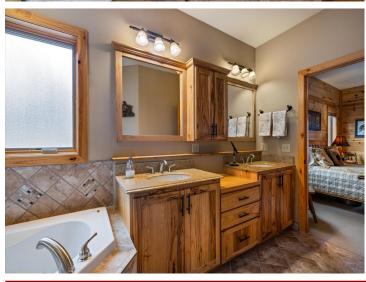

## **Description:**

Step into this stunning custom handcrafted log sided home on the Mississippi River. You must see all the beautiful details, from the custom hickory cabinets line the kitchen and bathrooms, to the stained concrete floor and Brazilian soap stone countertops, a 3-sided stone fireplace and floor to ceiling Pella windows - this home has it all. All major living amenities are on the main floor including the laundry and primary en-suite. An additional half bath off the kitchen for guests and two additional bedrooms with their own bathrooms upstairs - you'll want to entertain all year long! In-floor heat keeps you warm throughout the year and is a lovely touch when coming in off the covered patios surrounding the home. The garage boasts two stalls, with a pull through and is plumbed for so much more, including a one bedroom apartment unit upstairs! The possibilities are endless for year round enjoyment of this property. The natural habitat has been meticulously brought back to life by a master gardener and this property gives you easy access to the water for all of your upcoming adventures! This is a can't miss!