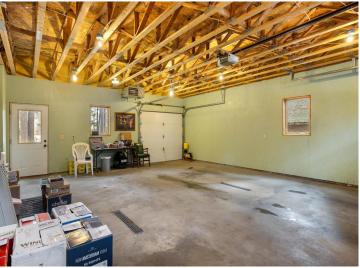

## **Description:**

Step into this stunning custom handcrafted log sided home on the Mississippi River. You must see all the beautiful details, from the custom hickory cabinets line the kitchen and bathrooms, to the stained concrete floor and Brazilian soap stone countertops, a 3-sided stone fireplace and floor to ceiling Pella windows - this home has it all. All major living amenities are on the main floor including the laundry and primary en-suite. An additional half bath off the kitchen for guests and two additional bedrooms with their own bathrooms upstairs - you'll want to entertain all year long! In-floor heat keeps you warm throughout the year and is a lovely touch when coming in off the covered patios surrounding the home. The garage boasts two stalls, with a pull through and is plumbed for so much more, including a one bedroom apartment unit upstairs! The possibilities are endless for year round enjoyment of this property. The natural habitat has been meticulously brought back to life by a master gardener and this property gives you easy access to the water for all of your upcoming adventures! This is a can't miss!

## **Additional Features:**

Basement: None Fuel: Natural Gas Garage: 2 Heat: Dual, Forced Air, Radiant Floor Sewer: City Sewer/Connected Water: City Water/Connected Air Conditioning: Central Air