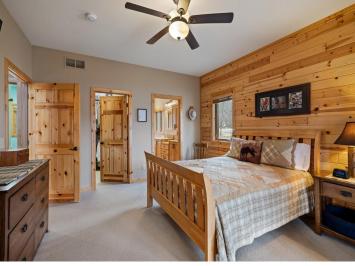

## **Description:**

Step into this stunning custom handcrafted log sided home on the Mississippi River. You must see all the beautiful details, from the custom hickory cabinets line the kitchen and bathrooms, to the stained concrete floor and Brazilian soap stone countertops, a 3-sided stone fireplace and floor to ceiling Pella windows - this home has it all. All major living amenities are on the main floor including the laundry and primary en-suite. An additional half bath off the kitchen for guests and two additional bedrooms with their own bathrooms upstairs - you'll want to entertain all year long! In-floor heat keeps you warm throughout the year and is a lovely touch when coming in off the covered patios surrounding the home. The garage boasts two stalls, with a pull through and is plumbed for so much more, including a one bedroom apartment unit upstairs! The possibilities are endless for year round enjoyment of this property. The natural habitat has been meticulously brought back to life by a master gardener and this property gives you easy access to the water for all of your upcoming adventures! This is a can't miss!