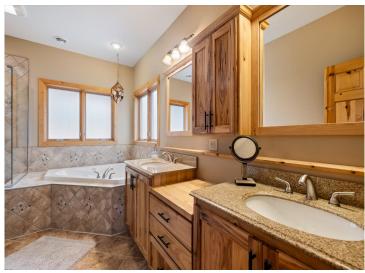

## **Description:**

Step into this stunning custom handcrafted log sided home on the Mississippi River. You must see all the beautiful details, from the custom hickory cabinets line the kitchen and bathrooms, to the stained concrete floor and Brazilian soap stone countertops, a 3-sided stone fireplace and floor to ceiling Pella windows - this home has it all. All major living amenities are on the main floor including the laundry and primary en-suite. An additional half bath off the kitchen for guests and two additional bedrooms with their own bathrooms upstairs - you'll want to entertain all year long! In-floor heat keeps you warm throughout the year and is a lovely touch when coming in off the covered patios surrounding the home. The garage boasts two stalls, with a pull through and is plumbed for so much more, including a one bedroom apartment unit upstairs! The possibilities are endless for year round enjoyment of this property. The natural habitat has been meticulously brought back to life by a master gardener and this property gives you easy access to the water for all of your upcoming adventures! This is a can't miss!