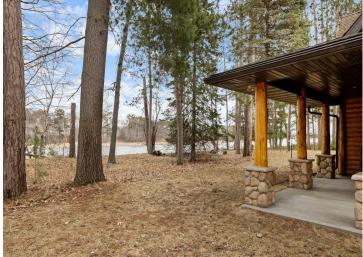

## **Description:**

Step into this stunning custom handcrafted log sided home on the Mississippi River. You must see all the beautiful details, from the custom hickory cabinets line the kitchen and bathrooms, to the stained concrete floor and Brazilian soap stone countertops, a 3-sided stone fireplace and floor to ceiling Pella windows - this home has it all. All major living amenities are on the main floor including the laundry and primary en-suite. An additional half bath off the kitchen for guests and two additional bedrooms with their own bathrooms upstairs - you'll want to entertain all year long! In-floor heat keeps you warm throughout the year and is a lovely touch when coming in off the covered patios surrounding the home. The garage boasts two stalls, with a pull through and is plumbed for so much more, including a one bedroom apartment unit upstairs! The possibilities are endless for year round enjoyment of this property. The natural habitat has been meticulously brought back to life by a master gardener and this property gives you easy access to the water for all of your upcoming adventures! This is a can't miss!