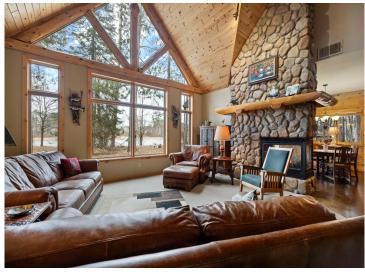

## **Description:**

Step into this stunning custom handcrafted log sided home on the Mississippi River. You must see all the beautiful details, from the custom hickory cabinets line the kitchen and bathrooms, to the stained concrete floor and Brazilian soap stone countertops, a 3-sided stone fireplace and floor to ceiling Pella windows - this home has it all. All major living amenities are on the main floor including the laundry and primary en-suite. An additional half bath off the kitchen for guests and two additional bedrooms with their own bathrooms upstairs - you'll want to entertain all year long! In-floor heat keeps you warm throughout the year and is a lovely touch when coming in off the covered patios surrounding the home. The garage boasts two stalls, with a pull through and is plumbed for so much more, including a one bedroom apartment unit upstairs! The possibilities are endless for year round enjoyment of this property. The natural habitat has been meticulously brought back to life by a master gardener and this property gives you easy access to the water for all of your upcoming adventures! This is a can't miss!