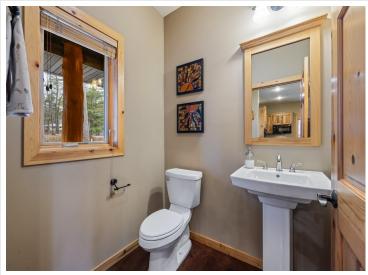

## **Description:**

Step into this stunning custom handcrafted log sided home on the Mississippi River. You must see all the beautiful details, from the custom hickory cabinets line the kitchen and bathrooms, to the stained concrete floor and Brazilian soap stone countertops, a 3-sided stone fireplace and floor to ceiling Pella windows - this home has it all. All major living amenities are on the main floor including the laundry and primary en-suite. An additional half bath off the kitchen for guests and two additional bedrooms with their own bathrooms upstairs - you'll want to entertain all year long! In-floor heat keeps you warm throughout the year and is a lovely touch when coming in off the covered patios surrounding the home. The garage boasts two stalls, with a pull through and is plumbed for so much more, including a one bedroom apartment unit upstairs! The possibilities are endless for year round enjoyment of this property. The natural habitat has been meticulously brought back to life by a master gardener and this property gives you easy access to the water for all of your upcoming adventures! This is a can't miss!