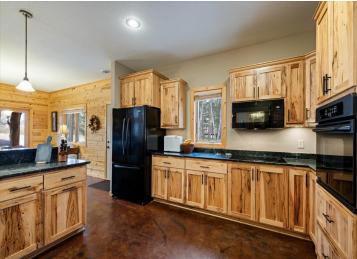

## **Description:**

Step into this stunning custom handcrafted log sided home on the Mississippi River. You must see all the beautiful details, from the custom hickory cabinets line the kitchen and bathrooms, to the stained concrete floor and Brazilian soap stone countertops, a 3-sided stone fireplace and floor to ceiling Pella windows - this home has it all. All major living amenities are on the main floor including the laundry and primary en-suite. An additional half bath off the kitchen for guests and two additional bedrooms with their own bathrooms upstairs - you'll want to entertain all year long! In-floor heat keeps you warm throughout the year and is a lovely touch when coming in off the covered patios surrounding the home. The garage boasts two stalls, with a pull through and is plumbed for so much more, including a one bedroom apartment unit upstairs! The possibilities are endless for year round enjoyment of this property. The natural habitat has been meticulously brought back to life by a master gardener and this property gives you easy access to the water for all of your upcoming adventures! This is a can't miss!