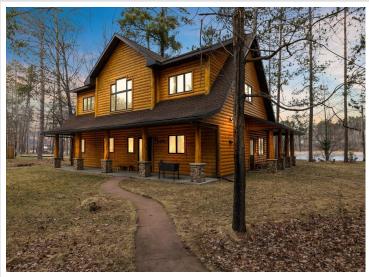

MLS 6707673 Lake Home

\$720,000

2,502 sq ft 3 bedrooms 4 baths

26350 River Road Cohasset MN 55721

Waterfront: Mississippi River

Status: Active

## **Description:**

Step into this stunning custom handcrafted log sided home on the Mississippi River. You must see all the beautiful details, from the custom hickory cabinets line the kitchen and bathrooms, to the stained concrete floor and Brazilian soap stone countertops, a 3-sided stone fireplace and floor to ceiling Pella windows - this home has it all. All major living amenities are on the main floor including the laundry and primary en-suite. An additional half bath off the kitchen for guests and two additional bedrooms with their own bathrooms upstairs - you'll want to entertain all year long! In-floor heat keeps you warm throughout the year and is a lovely touch when coming in off the covered patios surrounding the home. The garage boasts two stalls, with a pull through and is plumbed for so much more, including a one bedroom apartment unit upstairs! The possibilities are endless for year round enjoyment of this property. The natural habitat has been meticulously brought back to life by a master gardener and this property gives you easy access to the water for all of your upcoming adventures! This is a can't miss!