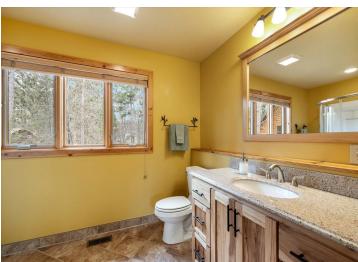

## **Description:**

Step into this stunning custom handcrafted log sided home on the Mississippi River. You must see all the beautiful details, from the custom hickory cabinets line the kitchen and bathrooms, to the stained concrete floor and Brazilian soap stone countertops, a 3-sided stone fireplace and floor to ceiling Pella windows - this home has it all. All major living amenities are on the main floor including the laundry and primary en-suite. An additional half bath off the kitchen for guests and two additional bedrooms with their own bathrooms upstairs - you'll want to entertain all year long! In-floor heat keeps you warm throughout the year and is a lovely touch when coming in off the covered patios surrounding the home. The garage boasts two stalls, with a pull through and is plumbed for so much more, including a one bedroom apartment unit upstairs! The possibilities are endless for year round enjoyment of this property. The natural habitat has been meticulously brought back to life by a master gardener and this property gives you easy access to the water for all of your upcoming adventures! This is a can't miss!