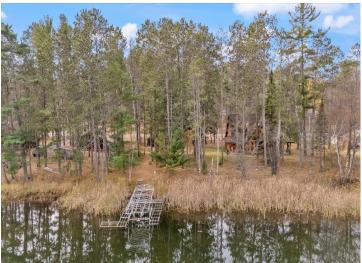

MLS 6707673 Lake Home

\$720,000

2,502 sq ft 3 bedrooms 4 baths

26350 River Road Cohasset MN 55721

Waterfront: Mississippi River

Status: Active

## **Description:**

Step into this stunning custom handcrafted log sided home on the Mississippi River. You must see all the beautiful details, from the custom hickory cabinets line the kitchen and bathrooms, to the stained concrete floor and Brazilian soap stone countertops, a 3-sided stone fireplace and floor to ceiling Pella windows - this home has it all. All major living amenities are on the main floor including the laundry and primary en-suite. An additional half bath off the kitchen for guests and two additional bedrooms with their own bathrooms upstairs - you'll want to entertain all year long! In-floor heat keeps you warm throughout the year and is a lovely touch when coming in off the covered patios surrounding the home. The garage boasts two stalls, with a pull through and is plumbed for so much more, including a one bedroom apartment unit upstairs! The possibilities are endless for year round enjoyment of this property. The natural habitat has been meticulously brought back to life by a master gardener and this property gives you easy access to the water for all of your upcoming adventures! This is a can't miss!