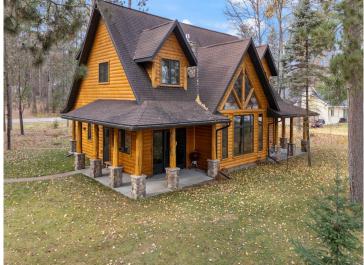

MLS 6707673 Lake Home

\$720,000

2,502 sq ft 3 bedrooms 4 baths

26350 River Road Cohasset MN 55721

Waterfront: Mississippi River

Status: Active

## **Description:**

Step into this stunning custom handcrafted log sided home on the Mississippi River. You must see all the beautiful details, from the custom hickory cabinets line the kitchen and bathrooms, to the stained concrete floor and Brazilian soap stone countertops, a 3-sided stone fireplace and floor to ceiling Pella windows - this home has it all. All major living amenities are on the main floor including the laundry and primary en-suite. An additional half bath off the kitchen for guests and two additional bedrooms with their own bathrooms upstairs - you'll want to entertain all year long! In-floor heat keeps you warm throughout the year and is a lovely touch when coming in off the covered patios surrounding the home. The garage boasts two stalls, with a pull through and is plumbed for so much more, including a one bedroom apartment unit upstairs! The possibilities are endless for year round enjoyment of this property. The natural habitat has been meticulously brought back to life by a master gardener and this property gives you easy access to the water for all of your upcoming adventures! This is a can't miss!