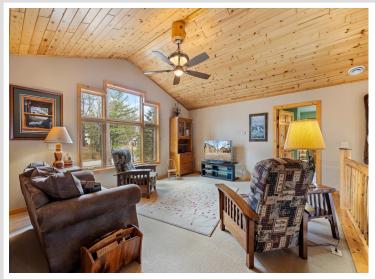

## **Description:**

Step into this stunning custom handcrafted log sided home on the Mississippi River. You must see all the beautiful details, from the custom hickory cabinets line the kitchen and bathrooms, to the stained concrete floor and Brazilian soap stone countertops, a 3-sided stone fireplace and floor to ceiling Pella windows - this home has it all. All major living amenities are on the main floor including the laundry and primary en-suite. An additional half bath off the kitchen for guests and two additional bedrooms with their own bathrooms upstairs - you'll want to entertain all year long! In-floor heat keeps you warm throughout the year and is a lovely touch when coming in off the covered patios surrounding the home. The garage boasts two stalls, with a pull through and is plumbed for so much more, including a one bedroom apartment unit upstairs! The possibilities are endless for year round enjoyment of this property. The natural habitat has been meticulously brought back to life by a master gardener and this property gives you easy access to the water for all of your upcoming adventures! This is a can't miss!