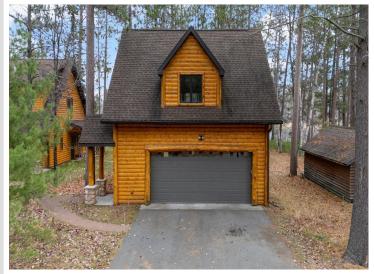

## **Description:**

Step into this stunning custom handcrafted log sided home on the Mississippi River. You must see all the beautiful details, from the custom hickory cabinets line the kitchen and bathrooms, to the stained concrete floor and Brazilian soap stone countertops, a 3-sided stone fireplace and floor to ceiling Pella windows - this home has it all. All major living amenities are on the main floor including the laundry and primary en-suite. An additional half bath off the kitchen for guests and two additional bedrooms with their own bathrooms upstairs - you'll want to entertain all year long! In-floor heat keeps you warm throughout the year and is a lovely touch when coming in off the covered patios surrounding the home. The garage boasts two stalls, with a pull through and is plumbed for so much more, including a one bedroom apartment unit upstairs! The possibilities are endless for year round enjoyment of this property. The natural habitat has been meticulously brought back to life by a master gardener and this property gives you easy access to the water for all of your upcoming adventures! This is a can't miss!

## **Additional Details:**

Year Built 2008 Lot Acres 0.9

Lot Dimensions 198x195x199x200

Garage Stalls 2
School District 318
Taxes \$6,263
Taxes with Assessments \$6,344
Tax Year 2024

## **Additional Features:**

Basement: None Fuel: Natural Gas Garage: 2 Heat: Dual, Forced Air, Radiant Floor Sewer: City Sewer/Connected Water: City Water/Connected Air Conditioning: Central Air