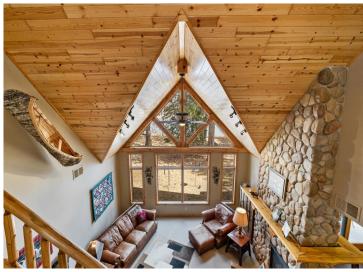

## **Description:**

Step into this stunning custom handcrafted log sided home on the Mississippi River. You must see all the beautiful details, from the custom hickory cabinets line the kitchen and bathrooms, to the stained concrete floor and Brazilian soap stone countertops, a 3-sided stone fireplace and floor to ceiling Pella windows - this home has it all. All major living amenities are on the main floor including the laundry and primary en-suite. An additional half bath off the kitchen for guests and two additional bedrooms with their own bathrooms upstairs - you'll want to entertain all year long! In-floor heat keeps you warm throughout the year and is a lovely touch when coming in off the covered patios surrounding the home. The garage boasts two stalls, with a pull through and is plumbed for so much more, including a one bedroom apartment unit upstairs! The possibilities are endless for year round enjoyment of this property. The natural habitat has been meticulously brought back to life by a master gardener and this property gives you easy access to the water for all of your upcoming adventures! This is a can't miss!