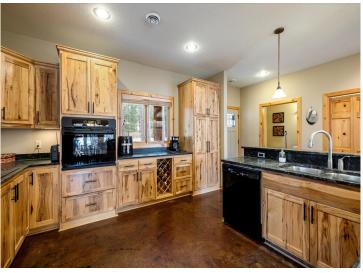

## **Description:**

Step into this stunning custom handcrafted log sided home on the Mississippi River. You must see all the beautiful details, from the custom hickory cabinets line the kitchen and bathrooms, to the stained concrete floor and Brazilian soap stone countertops, a 3-sided stone fireplace and floor to ceiling Pella windows - this home has it all. All major living amenities are on the main floor including the laundry and primary en-suite. An additional half bath off the kitchen for guests and two additional bedrooms with their own bathrooms upstairs - you'll want to entertain all year long! In-floor heat keeps you warm throughout the year and is a lovely touch when coming in off the covered patios surrounding the home. The garage boasts two stalls, with a pull through and is plumbed for so much more, including a one bedroom apartment unit upstairs! The possibilities are endless for year round enjoyment of this property. The natural habitat has been meticulously brought back to life by a master gardener and this property gives you easy access to the water for all of your upcoming adventures! This is a can't miss!