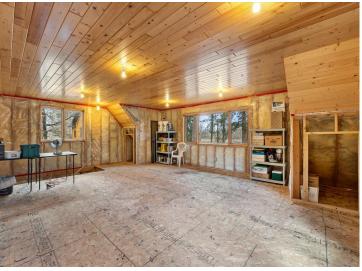

## **Description:**

Step into this stunning custom handcrafted log sided home on the Mississippi River. You must see all the beautiful details, from the custom hickory cabinets line the kitchen and bathrooms, to the stained concrete floor and Brazilian soap stone countertops, a 3-sided stone fireplace and floor to ceiling Pella windows - this home has it all. All major living amenities are on the main floor including the laundry and primary en-suite. An additional half bath off the kitchen for guests and two additional bedrooms with their own bathrooms upstairs - you'll want to entertain all year long! In-floor heat keeps you warm throughout the year and is a lovely touch when coming in off the covered patios surrounding the home. The garage boasts two stalls, with a pull through and is plumbed for so much more, including a one bedroom apartment unit upstairs! The possibilities are endless for year round enjoyment of this property. The natural habitat has been meticulously brought back to life by a master gardener and this property gives you easy access to the water for all of your upcoming adventures! This is a can't miss!