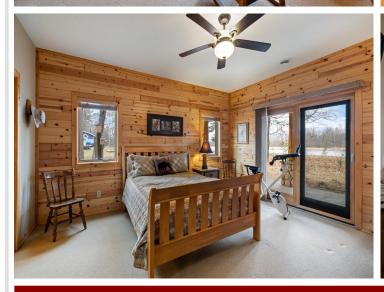

## **Description:**

Step into this stunning custom handcrafted log sided home on the Mississippi River. You must see all the beautiful details, from the custom hickory cabinets line the kitchen and bathrooms, to the stained concrete floor and Brazilian soap stone countertops, a 3-sided stone fireplace and floor to ceiling Pella windows - this home has it all. All major living amenities are on the main floor including the laundry and primary en-suite. An additional half bath off the kitchen for guests and two additional bedrooms with their own bathrooms upstairs - you'll want to entertain all year long! In-floor heat keeps you warm throughout the year and is a lovely touch when coming in off the covered patios surrounding the home. The garage boasts two stalls, with a pull through and is plumbed for so much more, including a one bedroom apartment unit upstairs! The possibilities are endless for year round enjoyment of this property. The natural habitat has been meticulously brought back to life by a master gardener and this property gives you easy access to the water for all of your upcoming adventures! This is a can't miss!