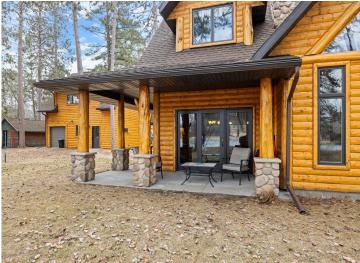

## **Description:**

Step into this stunning custom handcrafted log sided home on the Mississippi River. You must see all the beautiful details, from the custom hickory cabinets line the kitchen and bathrooms, to the stained concrete floor and Brazilian soap stone countertops, a 3-sided stone fireplace and floor to ceiling Pella windows - this home has it all. All major living amenities are on the main floor including the laundry and primary en-suite. An additional half bath off the kitchen for guests and two additional bedrooms with their own bathrooms upstairs - you'll want to entertain all year long! In-floor heat keeps you warm throughout the year and is a lovely touch when coming in off the covered patios surrounding the home. The garage boasts two stalls, with a pull through and is plumbed for so much more, including a one bedroom apartment unit upstairs! The possibilities are endless for year round enjoyment of this property. The natural habitat has been meticulously brought back to life by a master gardener and this property gives you easy access to the water for all of your upcoming adventures! This is a can't miss!