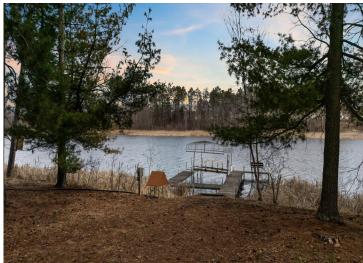

MLS 6707673 Lake Home

\$720,000

2,502 sq ft 3 bedrooms 4 baths

26350 River Road Cohasset MN 55721

Waterfront: Mississippi River

Status: Active

## **Description:**

Step into this stunning custom handcrafted log sided home on the Mississippi River. You must see all the beautiful details, from the custom hickory cabinets line the kitchen and bathrooms, to the stained concrete floor and Brazilian soap stone countertops, a 3-sided stone fireplace and floor to ceiling Pella windows - this home has it all. All major living amenities are on the main floor including the laundry and primary en-suite. An additional half bath off the kitchen for guests and two additional bedrooms with their own bathrooms upstairs - you'll want to entertain all year long! In-floor heat keeps you warm throughout the year and is a lovely touch when coming in off the covered patios surrounding the home. The garage boasts two stalls, with a pull through and is plumbed for so much more, including a one bedroom apartment unit upstairs! The possibilities are endless for year round enjoyment of this property. The natural habitat has been meticulously brought back to life by a master gardener and this property gives you easy access to the water for all of your upcoming adventures! This is a can't miss!