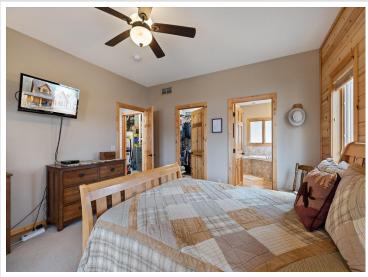

## **Description:**

Step into this stunning custom handcrafted log sided home on the Mississippi River. You must see all the beautiful details, from the custom hickory cabinets line the kitchen and bathrooms, to the stained concrete floor and Brazilian soap stone countertops, a 3-sided stone fireplace and floor to ceiling Pella windows - this home has it all. All major living amenities are on the main floor including the laundry and primary en-suite. An additional half bath off the kitchen for guests and two additional bedrooms with their own bathrooms upstairs - you'll want to entertain all year long! In-floor heat keeps you warm throughout the year and is a lovely touch when coming in off the covered patios surrounding the home. The garage boasts two stalls, with a pull through and is plumbed for so much more, including a one bedroom apartment unit upstairs! The possibilities are endless for year round enjoyment of this property. The natural habitat has been meticulously brought back to life by a master gardener and this property gives you easy access to the water for all of your upcoming adventures! This is a can't miss!