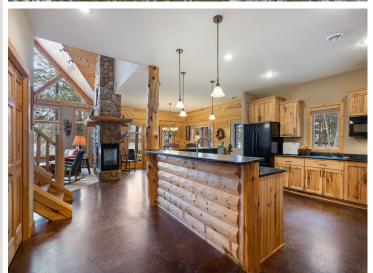

## **Description:**

Step into this stunning custom handcrafted log sided home on the Mississippi River. You must see all the beautiful details, from the custom hickory cabinets line the kitchen and bathrooms, to the stained concrete floor and Brazilian soap stone countertops, a 3-sided stone fireplace and floor to ceiling Pella windows - this home has it all. All major living amenities are on the main floor including the laundry and primary en-suite. An additional half bath off the kitchen for guests and two additional bedrooms with their own bathrooms upstairs - you'll want to entertain all year long! In-floor heat keeps you warm throughout the year and is a lovely touch when coming in off the covered patios surrounding the home. The garage boasts two stalls, with a pull through and is plumbed for so much more, including a one bedroom apartment unit upstairs! The possibilities are endless for year round enjoyment of this property. The natural habitat has been meticulously brought back to life by a master gardener and this property gives you easy access to the water for all of your upcoming adventures! This is a can't miss!