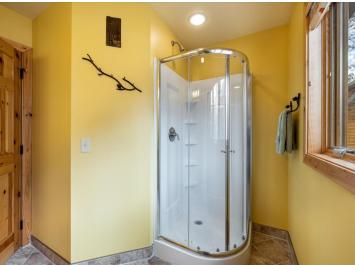

## **Description:**

Step into this stunning custom handcrafted log sided home on the Mississippi River. You must see all the beautiful details, from the custom hickory cabinets line the kitchen and bathrooms, to the stained concrete floor and Brazilian soap stone countertops, a 3-sided stone fireplace and floor to ceiling Pella windows - this home has it all. All major living amenities are on the main floor including the laundry and primary en-suite. An additional half bath off the kitchen for guests and two additional bedrooms with their own bathrooms upstairs - you'll want to entertain all year long! In-floor heat keeps you warm throughout the year and is a lovely touch when coming in off the covered patios surrounding the home. The garage boasts two stalls, with a pull through and is plumbed for so much more, including a one bedroom apartment unit upstairs! The possibilities are endless for year round enjoyment of this property. The natural habitat has been meticulously brought back to life by a master gardener and this property gives you easy access to the water for all of your upcoming adventures! This is a can't miss!