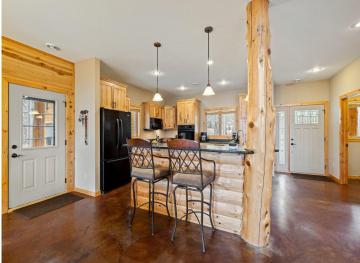

## **Description:**

Step into this stunning custom handcrafted log sided home on the Mississippi River. You must see all the beautiful details, from the custom hickory cabinets line the kitchen and bathrooms, to the stained concrete floor and Brazilian soap stone countertops, a 3-sided stone fireplace and floor to ceiling Pella windows - this home has it all. All major living amenities are on the main floor including the laundry and primary en-suite. An additional half bath off the kitchen for guests and two additional bedrooms with their own bathrooms upstairs - you'll want to entertain all year long! In-floor heat keeps you warm throughout the year and is a lovely touch when coming in off the covered patios surrounding the home. The garage boasts two stalls, with a pull through and is plumbed for so much more, including a one bedroom apartment unit upstairs! The possibilities are endless for year round enjoyment of this property. The natural habitat has been meticulously brought back to life by a master gardener and this property gives you easy access to the water for all of your upcoming adventures! This is a can't miss!