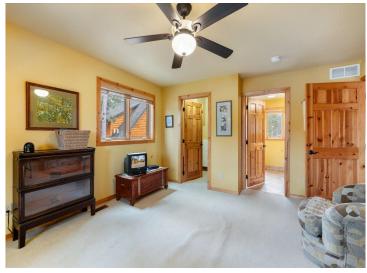

## **Description:**

Step into this stunning custom handcrafted log sided home on the Mississippi River. You must see all the beautiful details, from the custom hickory cabinets line the kitchen and bathrooms, to the stained concrete floor and Brazilian soap stone countertops, a 3-sided stone fireplace and floor to ceiling Pella windows - this home has it all. All major living amenities are on the main floor including the laundry and primary en-suite. An additional half bath off the kitchen for guests and two additional bedrooms with their own bathrooms upstairs - you'll want to entertain all year long! In-floor heat keeps you warm throughout the year and is a lovely touch when coming in off the covered patios surrounding the home. The garage boasts two stalls, with a pull through and is plumbed for so much more, including a one bedroom apartment unit upstairs! The possibilities are endless for year round enjoyment of this property. The natural habitat has been meticulously brought back to life by a master gardener and this property gives you easy access to the water for all of your upcoming adventures! This is a can't miss!