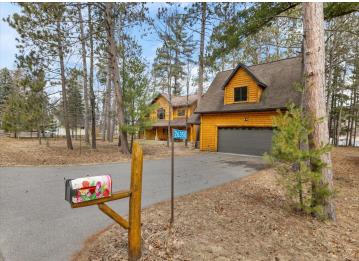

MLS 6707673 Lake Home

\$720,000

2,502 sq ft 3 bedrooms 4 baths

26350 River Road Cohasset MN 55721

Waterfront: Mississippi River

Status: Active

## **Description:**

Step into this stunning custom handcrafted log sided home on the Mississippi River. You must see all the beautiful details, from the custom hickory cabinets line the kitchen and bathrooms, to the stained concrete floor and Brazilian soap stone countertops, a 3-sided stone fireplace and floor to ceiling Pella windows - this home has it all. All major living amenities are on the main floor including the laundry and primary en-suite. An additional half bath off the kitchen for guests and two additional bedrooms with their own bathrooms upstairs - you'll want to entertain all year long! In-floor heat keeps you warm throughout the year and is a lovely touch when coming in off the covered patios surrounding the home. The garage boasts two stalls, with a pull through and is plumbed for so much more, including a one bedroom apartment unit upstairs! The possibilities are endless for year round enjoyment of this property. The natural habitat has been meticulously brought back to life by a master gardener and this property gives you easy access to the water for all of your upcoming adventures! This is a can't miss!