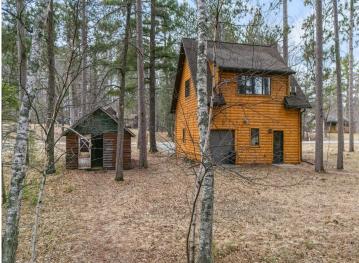

## **Description:**

Step into this stunning custom handcrafted log sided home on the Mississippi River. You must see all the beautiful details, from the custom hickory cabinets line the kitchen and bathrooms, to the stained concrete floor and Brazilian soap stone countertops, a 3-sided stone fireplace and floor to ceiling Pella windows - this home has it all. All major living amenities are on the main floor including the laundry and primary en-suite. An additional half bath off the kitchen for guests and two additional bedrooms with their own bathrooms upstairs - you'll want to entertain all year long! In-floor heat keeps you warm throughout the year and is a lovely touch when coming in off the covered patios surrounding the home. The garage boasts two stalls, with a pull through and is plumbed for so much more, including a one bedroom apartment unit upstairs! The possibilities are endless for year round enjoyment of this property. The natural habitat has been meticulously brought back to life by a master gardener and this property gives you easy access to the water for all of your upcoming adventures! This is a can't miss!

## **Additional Details:**

Year Built 2008 Lot Acres 0.9

Lot Dimensions 198x195x199x200

Garage Stalls 2
School District 318
Taxes \$6,263
Taxes with Assessments \$6,344
Tax Year 2024