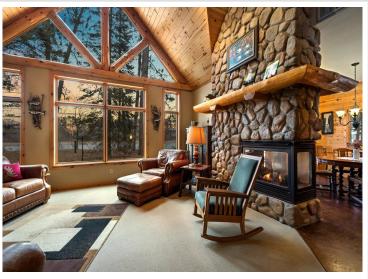

## **Description:**

Step into this stunning custom handcrafted log sided home on the Mississippi River. You must see all the beautiful details, from the custom hickory cabinets line the kitchen and bathrooms, to the stained concrete floor and Brazilian soap stone countertops, a 3-sided stone fireplace and floor to ceiling Pella windows - this home has it all. All major living amenities are on the main floor including the laundry and primary en-suite. An additional half bath off the kitchen for guests and two additional bedrooms with their own bathrooms upstairs - you'll want to entertain all year long! In-floor heat keeps you warm throughout the year and is a lovely touch when coming in off the covered patios surrounding the home. The garage boasts two stalls, with a pull through and is plumbed for so much more, including a one bedroom apartment unit upstairs! The possibilities are endless for year round enjoyment of this property. The natural habitat has been meticulously brought back to life by a master gardener and this property gives you easy access to the water for all of your upcoming adventures! This is a can't miss!