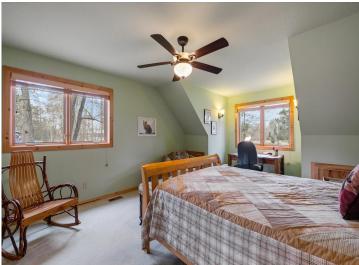

## **Description:**

Step into this stunning custom handcrafted log sided home on the Mississippi River. You must see all the beautiful details, from the custom hickory cabinets line the kitchen and bathrooms, to the stained concrete floor and Brazilian soap stone countertops, a 3-sided stone fireplace and floor to ceiling Pella windows - this home has it all. All major living amenities are on the main floor including the laundry and primary en-suite. An additional half bath off the kitchen for guests and two additional bedrooms with their own bathrooms upstairs - you'll want to entertain all year long! In-floor heat keeps you warm throughout the year and is a lovely touch when coming in off the covered patios surrounding the home. The garage boasts two stalls, with a pull through and is plumbed for so much more, including a one bedroom apartment unit upstairs! The possibilities are endless for year round enjoyment of this property. The natural habitat has been meticulously brought back to life by a master gardener and this property gives you easy access to the water for all of your upcoming adventures! This is a can't miss!