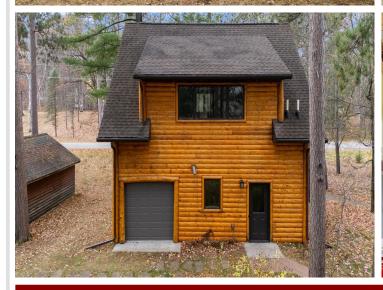

## **Description:**

Step into this stunning custom handcrafted log sided home on the Mississippi River. You must see all the beautiful details, from the custom hickory cabinets line the kitchen and bathrooms, to the stained concrete floor and Brazilian soap stone countertops, a 3-sided stone fireplace and floor to ceiling Pella windows - this home has it all. All major living amenities are on the main floor including the laundry and primary en-suite. An additional half bath off the kitchen for guests and two additional bedrooms with their own bathrooms upstairs - you'll want to entertain all year long! In-floor heat keeps you warm throughout the year and is a lovely touch when coming in off the covered patios surrounding the home. The garage boasts two stalls, with a pull through and is plumbed for so much more, including a one bedroom apartment unit upstairs! The possibilities are endless for year round enjoyment of this property. The natural habitat has been meticulously brought back to life by a master gardener and this property gives you easy access to the water for all of your upcoming adventures! This is a can't miss!

## **Additional Details:**

Year Built 2008 Lot Acres 0.9

Lot Dimensions 198x195x199x200

Garage Stalls 2
School District 318
Taxes \$6,263
Taxes with Assessments \$6,344
Tax Year 2024