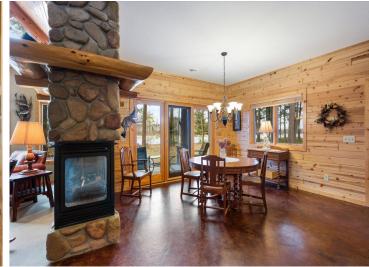

## **Description:**

Step into this stunning custom handcrafted log sided home on the Mississippi River. You must see all the beautiful details, from the custom hickory cabinets line the kitchen and bathrooms, to the stained concrete floor and Brazilian soap stone countertops, a 3-sided stone fireplace and floor to ceiling Pella windows - this home has it all. All major living amenities are on the main floor including the laundry and primary en-suite. An additional half bath off the kitchen for guests and two additional bedrooms with their own bathrooms upstairs - you'll want to entertain all year long! In-floor heat keeps you warm throughout the year and is a lovely touch when coming in off the covered patios surrounding the home. The garage boasts two stalls, with a pull through and is plumbed for so much more, including a one bedroom apartment unit upstairs! The possibilities are endless for year round enjoyment of this property. The natural habitat has been meticulously brought back to life by a master gardener and this property gives you easy access to the water for all of your upcoming adventures! This is a can't miss!