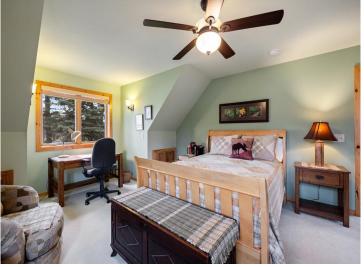

## **Description:**

Step into this stunning custom handcrafted log sided home on the Mississippi River. You must see all the beautiful details, from the custom hickory cabinets line the kitchen and bathrooms, to the stained concrete floor and Brazilian soap stone countertops, a 3-sided stone fireplace and floor to ceiling Pella windows - this home has it all. All major living amenities are on the main floor including the laundry and primary en-suite. An additional half bath off the kitchen for guests and two additional bedrooms with their own bathrooms upstairs - you'll want to entertain all year long! In-floor heat keeps you warm throughout the year and is a lovely touch when coming in off the covered patios surrounding the home. The garage boasts two stalls, with a pull through and is plumbed for so much more, including a one bedroom apartment unit upstairs! The possibilities are endless for year round enjoyment of this property. The natural habitat has been meticulously brought back to life by a master gardener and this property gives you easy access to the water for all of your upcoming adventures! This is a can't miss!