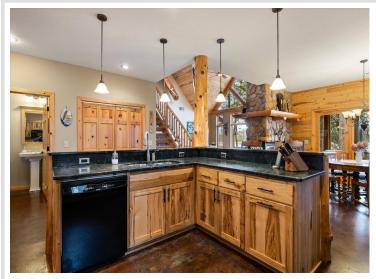

## **Description:**

Step into this stunning custom handcrafted log sided home on the Mississippi River. You must see all the beautiful details, from the custom hickory cabinets line the kitchen and bathrooms, to the stained concrete floor and Brazilian soap stone countertops, a 3-sided stone fireplace and floor to ceiling Pella windows - this home has it all. All major living amenities are on the main floor including the laundry and primary en-suite. An additional half bath off the kitchen for guests and two additional bedrooms with their own bathrooms upstairs - you'll want to entertain all year long! In-floor heat keeps you warm throughout the year and is a lovely touch when coming in off the covered patios surrounding the home. The garage boasts two stalls, with a pull through and is plumbed for so much more, including a one bedroom apartment unit upstairs! The possibilities are endless for year round enjoyment of this property. The natural habitat has been meticulously brought back to life by a master gardener and this property gives you easy access to the water for all of your upcoming adventures! This is a can't miss!