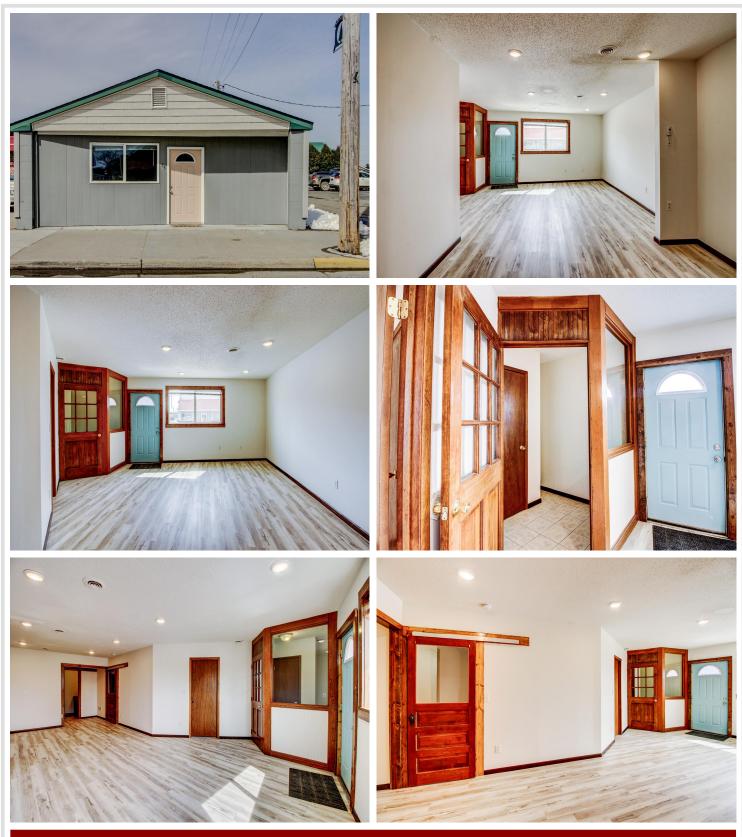

## **Description:**

Fantastic Investment Opportunity in Menahga, MN! This well-maintained 1,900 sq ft building is an excellent addition to any investment portfolio. Located in the heart of charming Menahga, MN, it features two residential rental units (the front unit was previously zoned commercial). Front Unit: 1,230 sq ft, 2-bedroom apartment, featuring a newly updated furnace, central A/C, vinyl plank flooring, and a renovated full bathroom. With a minor modification to the full bath (converting to a walk-in shower), the front unit could easily become fully handicap accessible. Rear Unit: 615 sq ft, 1-bedroom apartment, boasting refinished hardwood floors, a <sup>3</sup>/<sub>4</sub> bath, a spacious kitchen/living/dining area, and a den. This building is well-insulated, offering a peaceful living experience despite its proximity to Cenex. The exterior is made of low-maintenance metal, and there are three parking spots in the rear, plus ample street parking in front. The front unit is heated by natural gas, while the rear unit utilizes electric baseboard heating. Located just steps from downtown Menahga, this property is near all the local amenities, making it a perfect rental investment! Don't miss out on this great opportunity! Call today to schedule a showing!