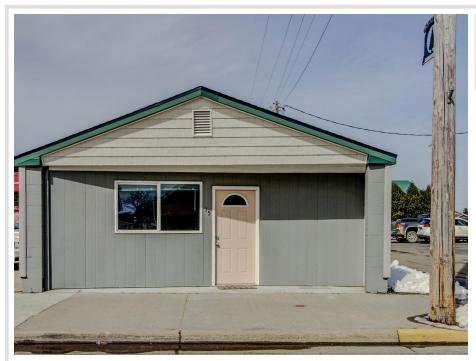

## **Description:**

Fantastic Investment Opportunity in Menahga, MN! This well-maintained 1,900 sq ft building is an excellent addition to any investment portfolio. Located in the heart of charming Menahga, MN, it features two residential rental units (the front unit was previously zoned commercial). Front Unit: 1,230 sq ft, 2-bedroom apartment, featuring a newly updated furnace, central A/C, vinyl plank flooring, and a renovated full bathroom. With a minor modification to the full bath (converting to a walk-in shower), the front unit could easily become fully handicap accessible. Rear Unit: 615 sq ft, 1-bedroom apartment, boasting refinished hardwood floors, a <sup>3</sup>/<sub>4</sub> bath, a spacious kitchen/living/dining area, and a den. This building is well-insulated, offering a peaceful living experience despite its proximity to Cenex. The exterior is made of low-maintenance metal, and there are three parking spots in the rear, plus ample street parking in front. The front unit is heated by natural gas, while the rear unit utilizes electric baseboard heating. Located just steps from downtown Menahga, this property is near all the local amenities, making it a perfect rental investment! Don't miss out on this great opportunity! Call today to schedule a showing!