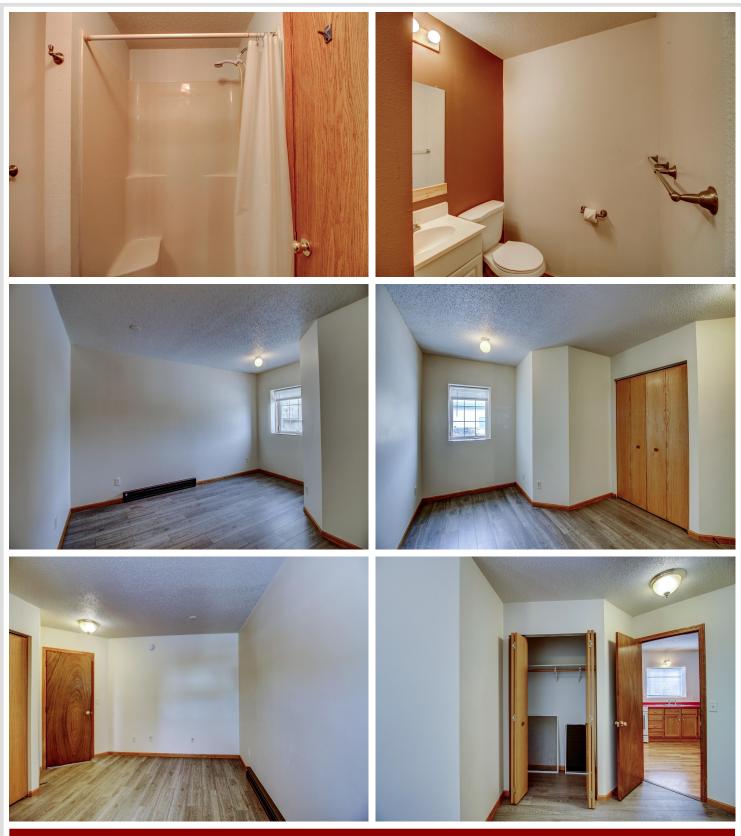

## **Description:**

Fantastic Investment Opportunity in Menahga, MN! This well-maintained 1,900 sq ft building is an excellent addition to any investment portfolio. Located in the heart of charming Menahga, MN, it features two residential rental units (the front unit was previously zoned commercial). Front Unit: 1,230 sq ft, 2-bedroom apartment, featuring a newly updated furnace, central A/C, vinyl plank flooring, and a renovated full bathroom. With a minor modification to the full bath (converting to a walk-in shower), the front unit could easily become fully handicap accessible. Rear Unit: 615 sq ft, 1-bedroom apartment, boasting refinished hardwood floors, a <sup>3</sup>/<sub>4</sub> bath, a spacious kitchen/living/dining area, and a den. This building is well-insulated, offering a peaceful living experience despite its proximity to Cenex. The exterior is made of low-maintenance metal, and there are three parking spots in the rear, plus ample street parking in front. The front unit is heated by natural gas, while the rear unit utilizes electric baseboard heating. Located just steps from downtown Menahga, this property is near all the local amenities, making it a perfect rental investment! Don't miss out on this great opportunity! Call today to schedule a showing!