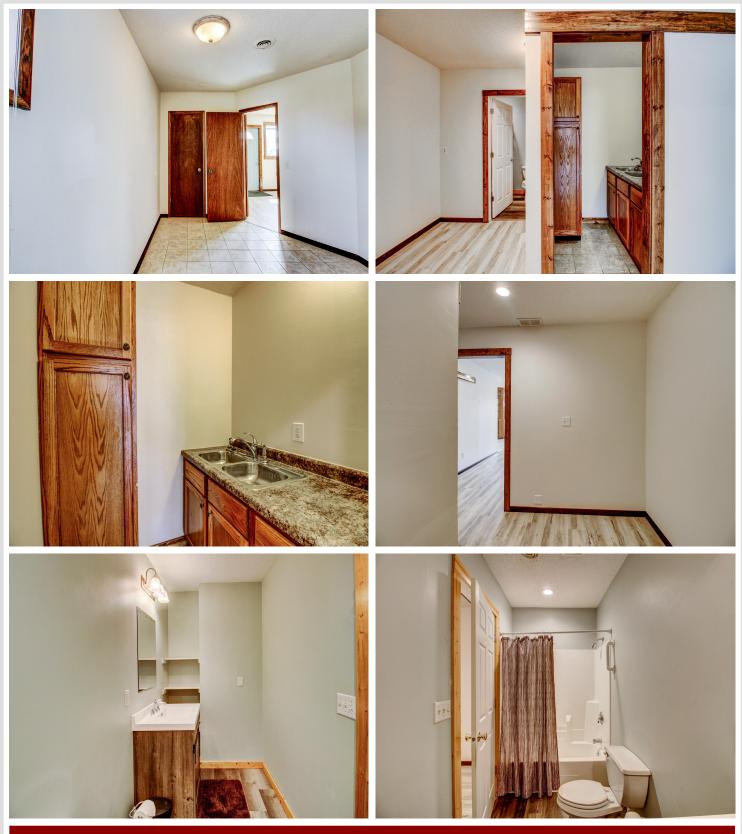

## **Description:**

Fantastic Investment Opportunity in Menahga, MN! This well-maintained 1,900 sq ft building is an excellent addition to any investment portfolio. Located in the heart of charming Menahga, MN, it features two residential rental units (the front unit was previously zoned commercial). Front Unit: 1,230 sq ft, 2-bedroom apartment, featuring a newly updated furnace, central A/C, vinyl plank flooring, and a renovated full bathroom. With a minor modification to the full bath (converting to a walk-in shower), the front unit could easily become fully handicap accessible. Rear Unit: 615 sq ft, 1-bedroom apartment, boasting refinished hardwood floors, a <sup>3</sup>/<sub>4</sub> bath, a spacious kitchen/living/dining area, and a den. This building is well-insulated, offering a peaceful living experience despite its proximity to Cenex. The exterior is made of low-maintenance metal, and there are three parking spots in the rear, plus ample street parking in front. The front unit is heated by natural gas, while the rear unit utilizes electric baseboard heating. Located just steps from downtown Menahga, this property is near all the local amenities, making it a perfect rental investment! Don't miss out on this great opportunity! Call today to schedule a showing!