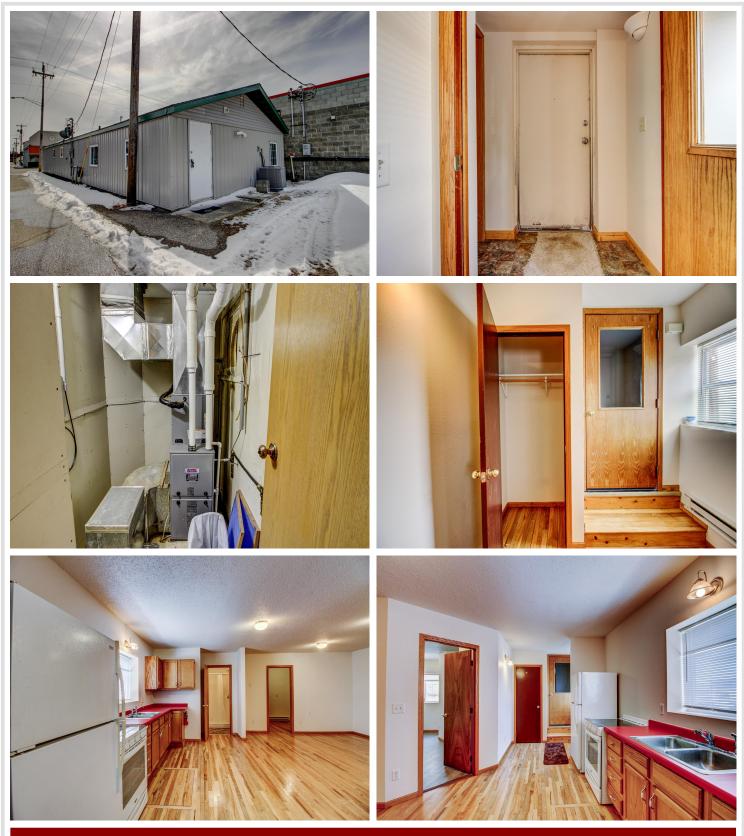

## **Description:**

Fantastic Investment Opportunity in Menahga, MN! This well-maintained 1,900 sq ft building is an excellent addition to any investment portfolio. Located in the heart of charming Menahga, MN, it features two residential rental units (the front unit was previously zoned commercial). Front Unit: 1,230 sq ft, 2-bedroom apartment, featuring a newly updated furnace, central A/C, vinyl plank flooring, and a renovated full bathroom. With a minor modification to the full bath (converting to a walk-in shower), the front unit could easily become fully handicap accessible. Rear Unit: 615 sq ft, 1-bedroom apartment, boasting refinished hardwood floors, a <sup>3</sup>/<sub>4</sub> bath, a spacious kitchen/living/dining area, and a den. This building is well-insulated, offering a peaceful living experience despite its proximity to Cenex. The exterior is made of low-maintenance metal, and there are three parking spots in the rear, plus ample street parking in front. The front unit is heated by natural gas, while the rear unit utilizes electric baseboard heating. Located just steps from downtown Menahga, this property is near all the local amenities, making it a perfect rental investment! Don't miss out on this great opportunity! Call today to schedule a showing!