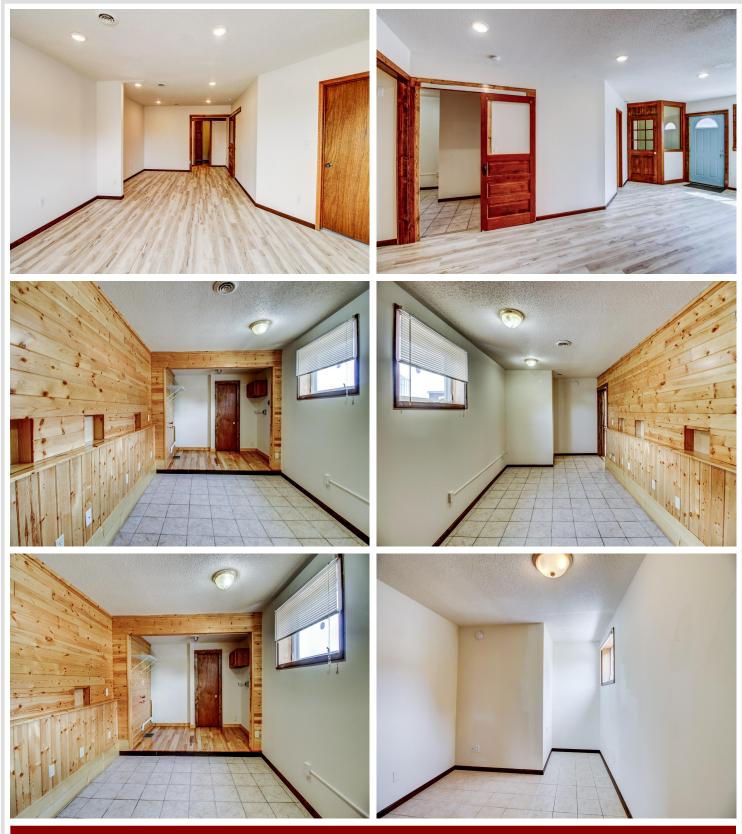

## **Description:**

Fantastic Investment Opportunity in Menahga, MN! This well-maintained 1,900 sq ft building is an excellent addition to any investment portfolio. Located in the heart of charming Menahga, MN, it features two residential rental units (the front unit was previously zoned commercial). Front Unit: 1,230 sq ft, 2-bedroom apartment, featuring a newly updated furnace, central A/C, vinyl plank flooring, and a renovated full bathroom. With a minor modification to the full bath (converting to a walk-in shower), the front unit could easily become fully handicap accessible. Rear Unit: 615 sq ft, 1-bedroom apartment, boasting refinished hardwood floors, a <sup>3</sup>/<sub>4</sub> bath, a spacious kitchen/living/dining area, and a den. This building is well-insulated, offering a peaceful living experience despite its proximity to Cenex. The exterior is made of low-maintenance metal, and there are three parking spots in the rear, plus ample street parking in front. The front unit is heated by natural gas, while the rear unit utilizes electric baseboard heating. Located just steps from downtown Menahga, this property is near all the local amenities, making it a perfect rental investment! Don't miss out on this great opportunity! Call today to schedule a showing!