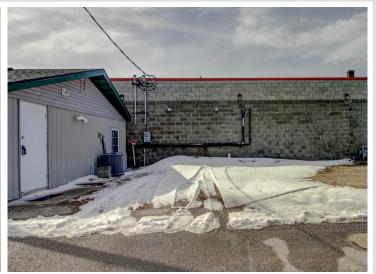

## **Description:**

Fantastic Investment Opportunity in Menahga, MN! This well-maintained 1,900 sq ft building is an excellent addition to any investment portfolio. Located in the heart of charming Menahga, MN, it features two residential rental units (the front unit was previously zoned commercial). Front Unit: 1,230 sq ft, 2-bedroom apartment, featuring a newly updated furnace, central A/C, vinyl plank flooring, and a renovated full bathroom. With a minor modification to the full bath (converting to a walk-in shower), the front unit could easily become fully handicap accessible. Rear Unit: 615 sq ft, 1-bedroom apartment, boasting refinished hardwood floors, a <sup>3</sup>/<sub>4</sub> bath, a spacious kitchen/living/dining area, and a den. This building is well-insulated, offering a peaceful living experience despite its proximity to Cenex. The exterior is made of low-maintenance metal, and there are three parking spots in the rear, plus ample street parking in front. The front unit is heated by natural gas, while the rear unit utilizes electric baseboard heating. Located just steps from downtown Menahga, this property is near all the local amenities, making it a perfect rental investment! Don't miss out on this great opportunity! Call today to schedule a showing!

### **Driving Directions:**

From Hwys 71/34 in Park Rapids, go S on Hwy 71 to Menahga 12.2 miles, turn left onto Main St NE and property is on the left next to the Cenex Gas Station. Turn left into the alley, parking is at rear of building.