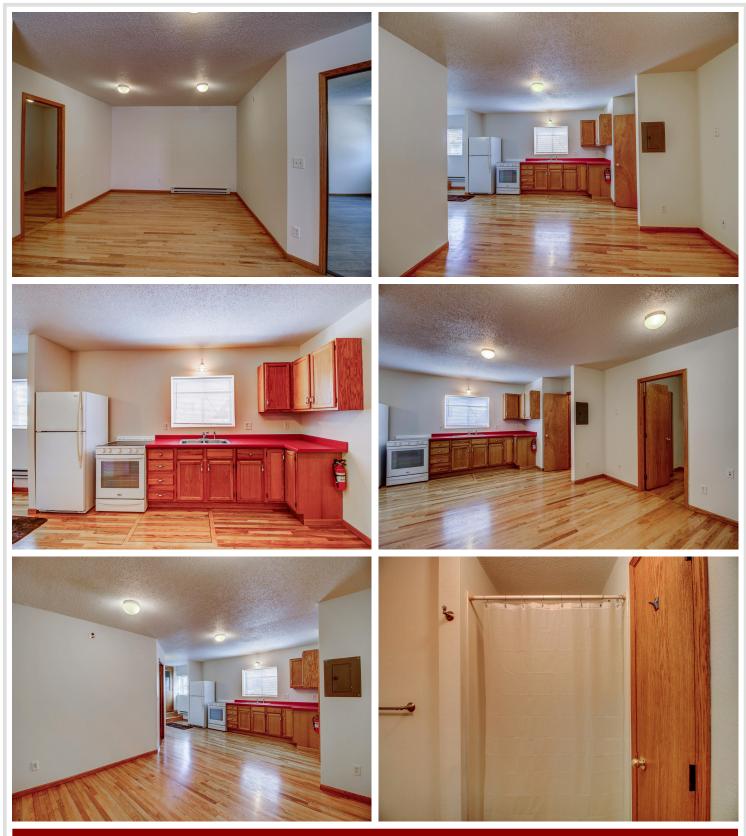

## **Description:**

Fantastic Investment Opportunity in Menahga, MN! This well-maintained 1,900 sq ft building is an excellent addition to any investment portfolio. Located in the heart of charming Menahga, MN, it features two residential rental units (the front unit was previously zoned commercial). Front Unit: 1,230 sq ft, 2-bedroom apartment, featuring a newly updated furnace, central A/C, vinyl plank flooring, and a renovated full bathroom. With a minor modification to the full bath (converting to a walk-in shower), the front unit could easily become fully handicap accessible. Rear Unit: 615 sq ft, 1-bedroom apartment, boasting refinished hardwood floors, a <sup>3</sup>/<sub>4</sub> bath, a spacious kitchen/living/dining area, and a den. This building is well-insulated, offering a peaceful living experience despite its proximity to Cenex. The exterior is made of low-maintenance metal, and there are three parking spots in the rear, plus ample street parking in front. The front unit is heated by natural gas, while the rear unit utilizes electric baseboard heating. Located just steps from downtown Menahga, this property is near all the local amenities, making it a perfect rental investment! Don't miss out on this great opportunity! Call today to schedule a showing!