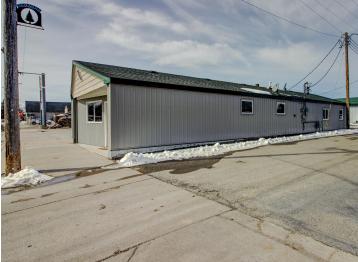

## **Description:**

Fantastic Investment Opportunity in Menahga, MN! This well-maintained 1,900 sq ft building is an excellent addition to any investment portfolio. Located in the heart of charming Menahga, MN, it features two residential rental units (the front unit was previously zoned commercial). Front Unit: 1,230 sq ft, 2-bedroom apartment, featuring a newly updated furnace, central A/C, vinyl plank flooring, and a renovated full bathroom. With a minor modification to the full bath (converting to a walk-in shower), the front unit could easily become fully handicap accessible. Rear Unit: 615 sq ft, 1-bedroom apartment, boasting refinished hardwood floors, a <sup>3</sup>/<sub>4</sub> bath, a spacious kitchen/living/dining area, and a den. This building is well-insulated, offering a peaceful living experience despite its proximity to Cenex. The exterior is made of low-maintenance metal, and there are three parking spots in the rear, plus ample street parking in front. The front unit is heated by natural gas, while the rear unit utilizes electric baseboard heating. Located just steps from downtown Menahga, this property is near all the local amenities, making it a perfect rental investment! Don't miss out on this great opportunity! Call today to schedule a showing!

### **Driving Directions:**

From Hwys 71/34 in Park Rapids, go S on Hwy 71 to Menahga 12.2 miles, turn left onto Main St NE and property is on the left next to the Cenex Gas Station. Turn left into the alley, parking is at rear of building.