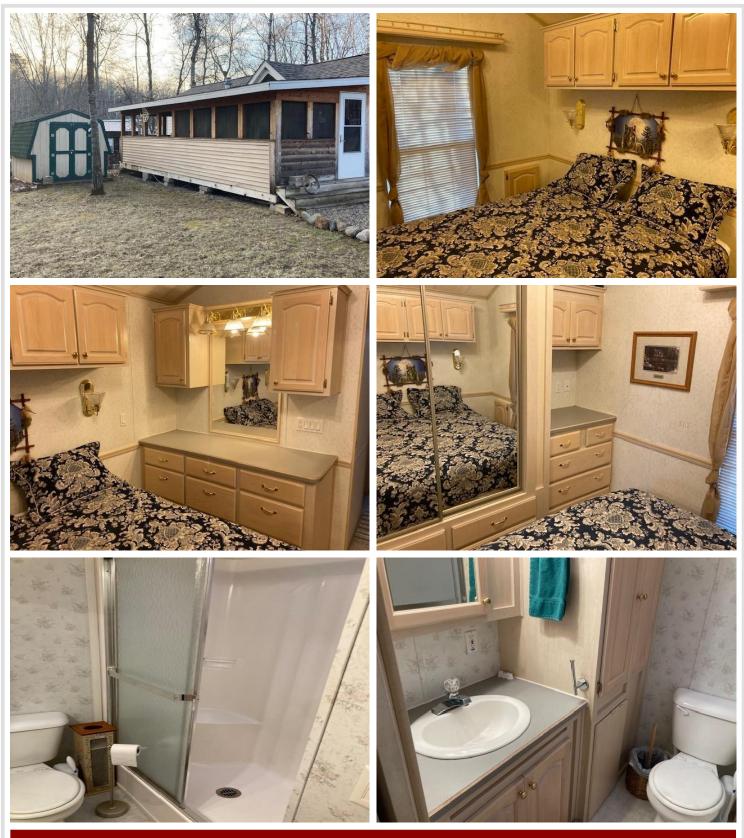

## Description:

Beautiful dual campsites privately owned in Exclusive Whitebirch RV and Camping Resort. Located in a quiet area within walking distance to comfort station and pool, basketball court, playground, tennis and pickleball courts. Includes a 1999 Oakland Park - Woodland Park park model. Park model includes appliances, vaulted ceilings, which gives the park model a larger feeling then the average camper, has been well cared for and is in excellent condition. E-Z Go Electric Golf Cart is included, lot has nice mature trees for shade, and a 1250 gallon holding tank on site. Includes Breezy Point Resort Country Club Membership, a \$500 value.