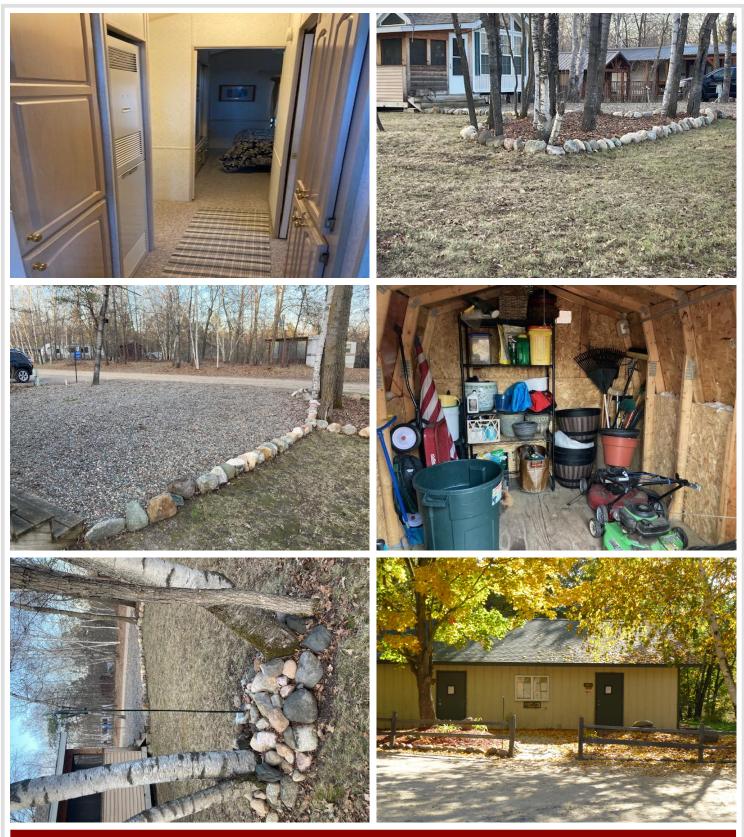

## Description:

Beautiful dual campsites privately owned in Exclusive Whitebirch RV and Camping Resort. Located in a quiet area within walking distance to comfort station and pool, basketball court, playground, tennis and pickleball courts. Includes a 1999 Oakland Park - Woodland Park park model. Park model includes appliances, vaulted ceilings, which gives the park model a larger feeling then the average camper, has been well cared for and is in excellent condition. E-Z Go Electric Golf Cart is included, lot has nice mature trees for shade, and a 1250 gallon holding tank on site. Includes Breezy Point Resort Country Club Membership, a \$500 value.