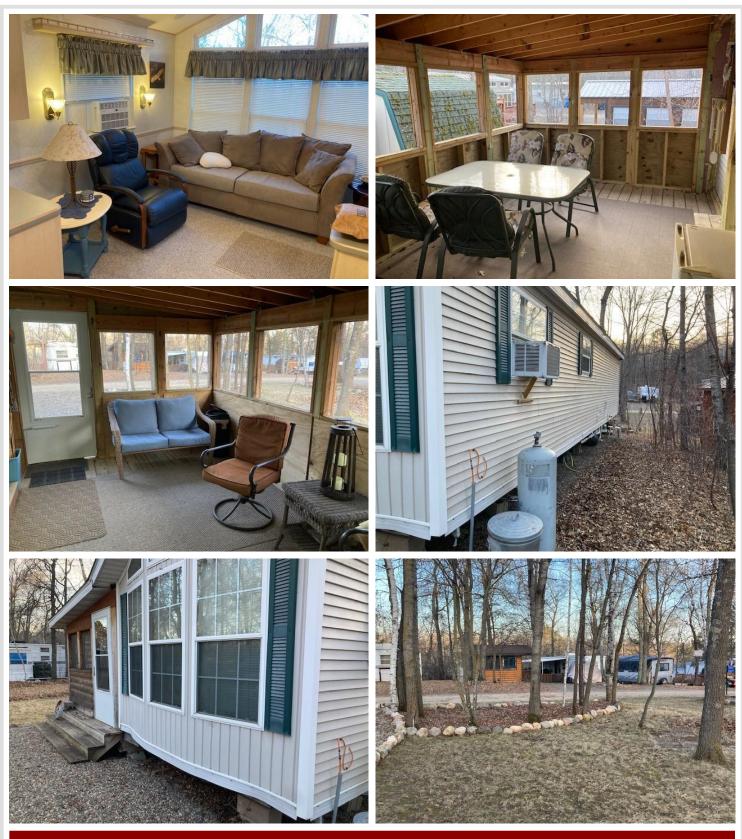

## Description:

Beautiful dual campsites privately owned in Exclusive Whitebirch RV and Camping Resort. Located in a quiet area within walking distance to comfort station and pool, basketball court, playground, tennis and pickleball courts. Includes a 1999 Oakland Park - Woodland Park park model. Park model includes appliances, vaulted ceilings, which gives the park model a larger feeling then the average camper, has been well cared for and is in excellent condition. E-Z Go Electric Golf Cart is included, lot has nice mature trees for shade, and a 1250 gallon holding tank on site. Includes Breezy Point Resort Country Club Membership, a \$500 value.