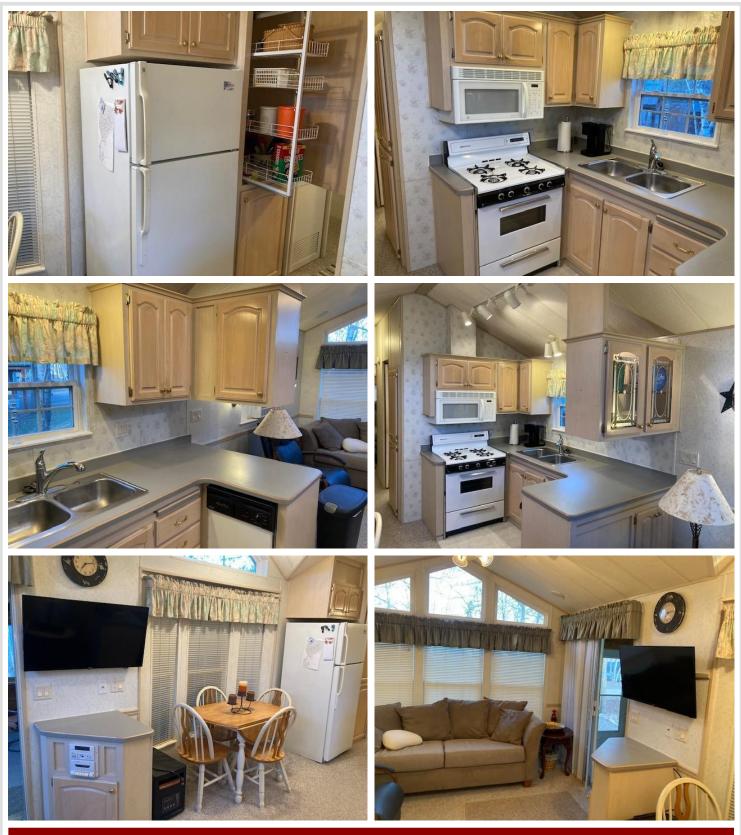

## Description:

Beautiful dual campsites privately owned in Exclusive Whitebirch RV and Camping Resort. Located in a quiet area within walking distance to comfort station and pool, basketball court, playground, tennis and pickleball courts. Includes a 1999 Oakland Park - Woodland Park park model. Park model includes appliances, vaulted ceilings, which gives the park model a larger feeling then the average camper, has been well cared for and is in excellent condition. E-Z Go Electric Golf Cart is included, lot has nice mature trees for shade, and a 1250 gallon holding tank on site. Includes Breezy Point Resort Country Club Membership, a \$500 value.