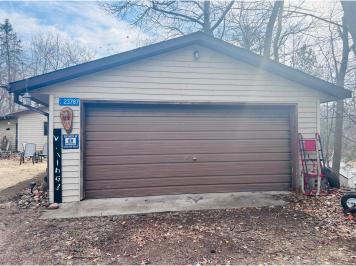

## **Additional Details:**

Year Built 1988 Lot Acres 3.05

Lot Dimensions See supplements

Garage Stalls 2 School District 182 Taxes \$1.674 Taxes with Assessments \$1,674 Tax Year 2024

## **Additional Features:**

Basement: Full, Walkout Fuel: Electric Garage: 2 Heat: Baseboard Sewer: Tank with Drainage Field Water: Well Air Conditioning: Wall Unit(s)