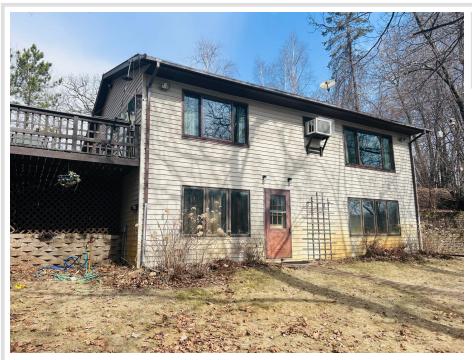

MLS 6707807 Lake Home

\$399,900

1,552 sq ft 3 bedrooms 2 baths

23787 Crooked Lake Lane Deerwood MN 56444

Waterfront: Crooked Lake (18004100)

Status: Pending

## **Description:**

Great Opportunity to purchase this lake home with 320' of shoreline and over 3 total acres. Located on the highly sought after Crooked Lake Chain with just under 1,000 acres of pristine waters. Great south facing walkout lower level just steps to the lake. This home offers an open, great room floor plan with 2 bedrooms and 1 bathroom on the main level. The lower level is partially finished with a bedroom and bathroom. Finish off the family room in the lower level to build equity. Just 2 hrs. from the metro area w/ access to 3 other lakes! Close to Ruttgers Bay Resort, Lake Mille Lacs & the Brainerd Lakes Area.

## **Additional Details:**

Year Built 1988 Lot Acres 3.05

Lot Dimensions See supplements

Garage Stalls 2 School District 182 Taxes \$1.674 Taxes with Assessments \$1,674 Tax Year 2024

## **Additional Features:**

Basement: Full, Walkout Fuel: Electric Garage: 2 Heat: Baseboard Sewer: Tank with Drainage Field Water: Well Air Conditioning: Wall Unit(s)