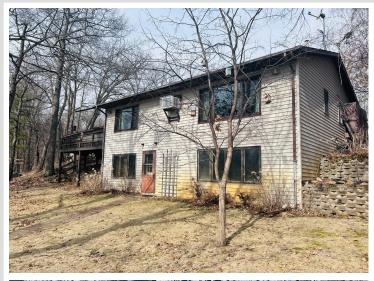

MLS 6707807 Lake Home

\$399,900

1,552 sq ft 3 bedrooms 2 baths

23787 Crooked Lake Lane Deerwood MN 56444

Waterfront: Crooked Lake (18004100)

Status: Pending

## **Description:**

Great Opportunity to purchase this lake home with 320' of shoreline and over 3 total acres. Located on the highly sought after Crooked Lake Chain with just under 1,000 acres of pristine waters. Great south facing walkout lower level just steps to the lake. This home offers an open, great room floor plan with 2 bedrooms and 1 bathroom on the main level. The lower level is partially finished with a bedroom and bathroom. Finish off the family room in the lower level to build equity. Just 2 hrs. from the metro area w/ access to 3 other lakes! Close to Ruttgers Bay Resort, Lake Mille Lacs & the Brainerd Lakes Area.

## **Additional Details:**

Year Built 1988 Lot Acres 3.05

Lot Dimensions See supplements

Garage Stalls 2 School District 182 Taxes \$1.674 Taxes with Assessments \$1,674 Tax Year 2024

## **Additional Features:**

Basement: Full, Walkout Fuel: Electric Garage: 2 Heat: Baseboard Sewer: Tank with Drainage Field Water: Well Air Conditioning: Wall Unit(s)