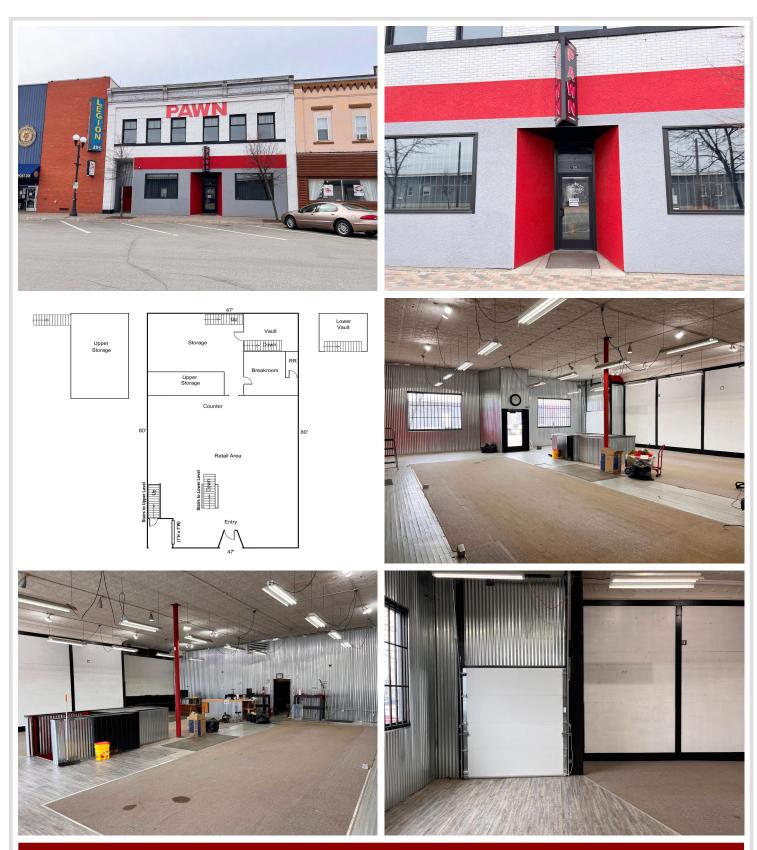

# **Description:**

Discover a rare investment opportunity in Historic Downtown Brainerd. Step into the rich history and vibrant potential of this iconic commercial building, ideally located in the heart of Downtown Brainerd. Dating back to the early 1900s, this storied property was home to Murphy's Dry Goods for over half a century, followed by the well-known Iron Hills Pawn Shop—a beloved local staple. Now, the stage is set for a new chapter. With its prime location and timeless charm, this is the perfect opportunity for a visionary entrepreneur to reimagine the main level retail space and bring fresh energy to the community. Upstairs, a spacious unfinished apartment offers the flexibility to live on-site or generate passive income through rental. Whether you're an investor, business owner, or history enthusiast, this building offers a unique blend of legacy and opportunity. Don't miss your chance to own a piece of Brainerd's past—while shaping its future.