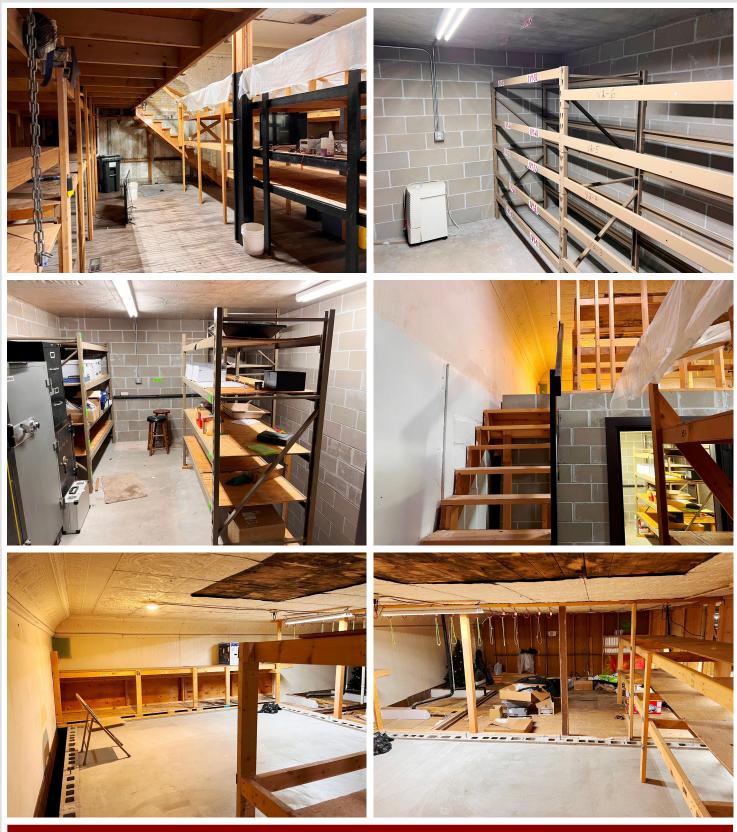

# **Description:**

Discover a rare investment opportunity in Historic Downtown Brainerd. Step into the rich history and vibrant potential of this iconic commercial building, ideally located in the heart of Downtown Brainerd. Dating back to the early 1900s, this storied property was home to Murphy's Dry Goods for over half a century, followed by the well-known Iron Hills Pawn Shop—a beloved local staple. Now, the stage is set for a new chapter. With its prime location and timeless charm, this is the perfect opportunity for a visionary entrepreneur to reimagine the main level retail space and bring fresh energy to the community. Upstairs, a spacious unfinished apartment offers the flexibility to live on-site or generate passive income through rental. Whether you're an investor, business owner, or history enthusiast, this building offers a unique blend of legacy and opportunity. Don't miss your chance to own a piece of Brainerd's past—while shaping its future.