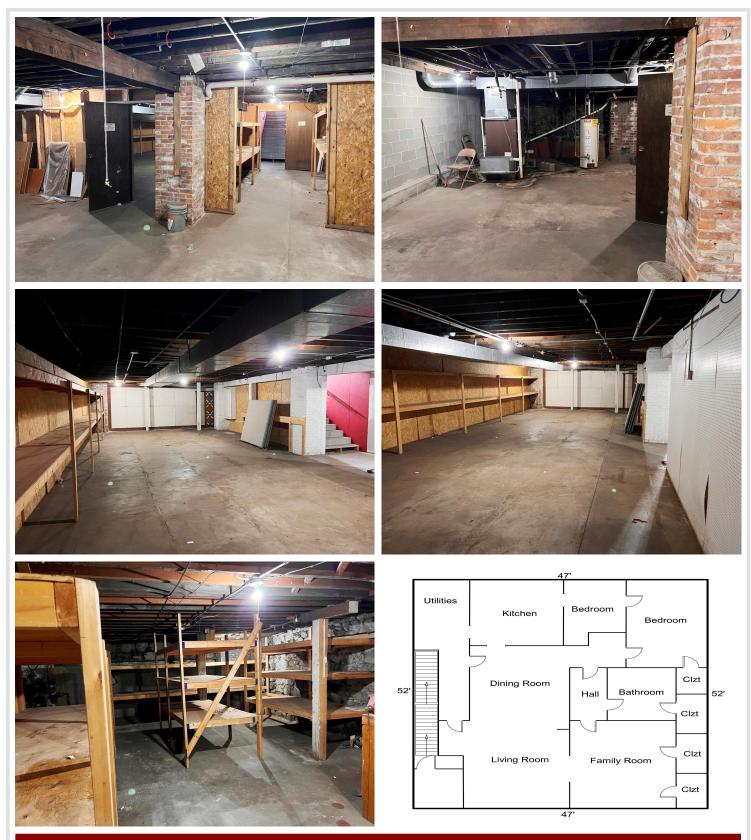

# **Description:**

Discover a rare investment opportunity in Historic Downtown Brainerd. Step into the rich history and vibrant potential of this iconic commercial building, ideally located in the heart of Downtown Brainerd. Dating back to the early 1900s, this storied property was home to Murphy's Dry Goods for over half a century, followed by the well-known Iron Hills Pawn Shop—a beloved local staple. Now, the stage is set for a new chapter. With its prime location and timeless charm, this is the perfect opportunity for a visionary entrepreneur to reimagine the main level retail space and bring fresh energy to the community. Upstairs, a spacious unfinished apartment offers the flexibility to live on-site or generate passive income through rental. Whether you're an investor, business owner, or history enthusiast, this building offers a unique blend of legacy and opportunity. Don't miss your chance to own a piece of Brainerd's past—while shaping its future.

# Additional Details:

| 1909       |
|------------|
| 0.09       |
| 80 x 46.58 |
| 181        |
| \$2,584    |
| \$2,584    |
| 2025       |
|            |