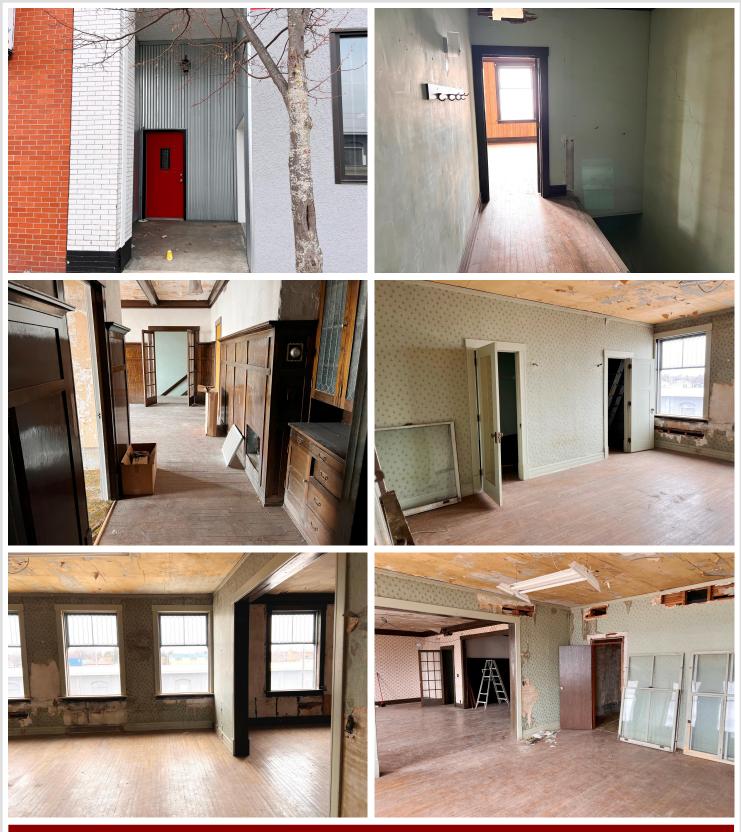

# **Description:**

Discover a rare investment opportunity in Historic Downtown Brainerd. Step into the rich history and vibrant potential of this iconic commercial building, ideally located in the heart of Downtown Brainerd. Dating back to the early 1900s, this storied property was home to Murphy's Dry Goods for over half a century, followed by the well-known Iron Hills Pawn Shop—a beloved local staple. Now, the stage is set for a new chapter. With its prime location and timeless charm, this is the perfect opportunity for a visionary entrepreneur to reimagine the main level retail space and bring fresh energy to the community. Upstairs, a spacious unfinished apartment offers the flexibility to live on-site or generate passive income through rental. Whether you're an investor, business owner, or history enthusiast, this building offers a unique blend of legacy and opportunity. Don't miss your chance to own a piece of Brainerd's past—while shaping its future.