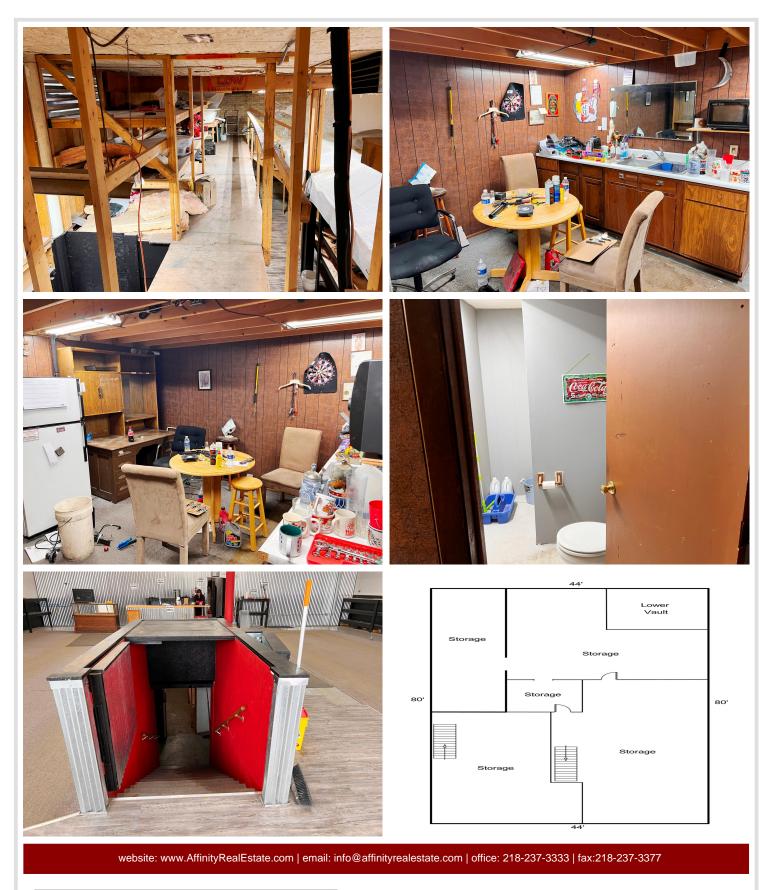

# **Description:**

Discover a rare investment opportunity in Historic Downtown Brainerd. Step into the rich history and vibrant potential of this iconic commercial building, ideally located in the heart of Downtown Brainerd. Dating back to the early 1900s, this storied property was home to Murphy's Dry Goods for over half a century, followed by the well-known Iron Hills Pawn Shop—a beloved local staple. Now, the stage is set for a new chapter. With its prime location and timeless charm, this is the perfect opportunity for a visionary entrepreneur to reimagine the main level retail space and bring fresh energy to the community. Upstairs, a spacious unfinished apartment offers the flexibility to live on-site or generate passive income through rental. Whether you're an investor, business owner, or history enthusiast, this building offers a unique blend of legacy and opportunity. Don't miss your chance to own a piece of Brainerd's past—while shaping its future.

# Additional Details:

| 1909       |
|------------|
| 0.09       |
| 80 x 46.58 |
| 181        |
| \$2,584    |
| \$2,584    |
| 2025       |
|            |