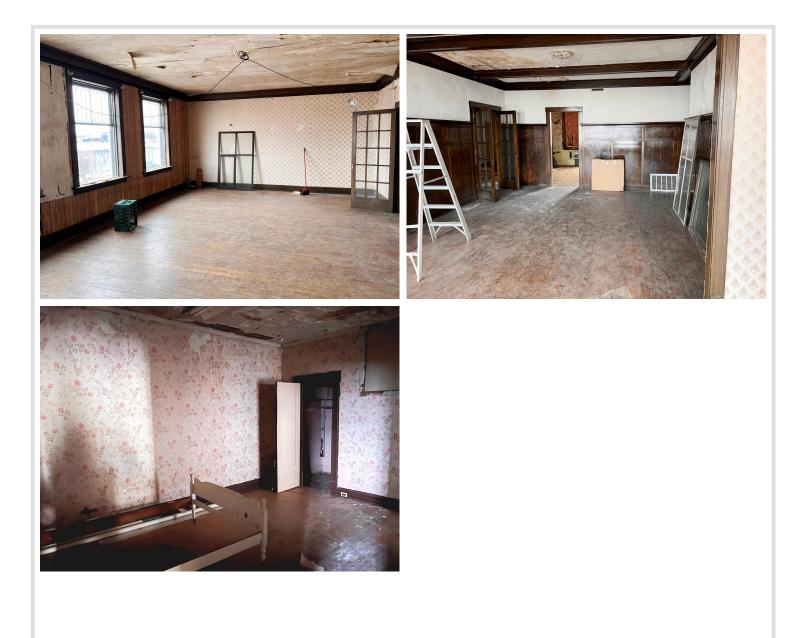

# **Description:**

Discover a rare investment opportunity in Historic Downtown Brainerd. Step into the rich history and vibrant potential of this iconic commercial building, ideally located in the heart of Downtown Brainerd. Dating back to the early 1900s, this storied property was home to Murphy's Dry Goods for over half a century, followed by the well-known Iron Hills Pawn Shop—a beloved local staple. Now, the stage is set for a new chapter. With its prime location and timeless charm, this is the perfect opportunity for a visionary entrepreneur to reimagine the main level retail space and bring fresh energy to the community. Upstairs, a spacious unfinished apartment offers the flexibility to live on-site or generate passive income through rental. Whether you're an investor, business owner, or history enthusiast, this building offers a unique blend of legacy and opportunity. Don't miss your chance to own a piece of Brainerd's past—while shaping its future.