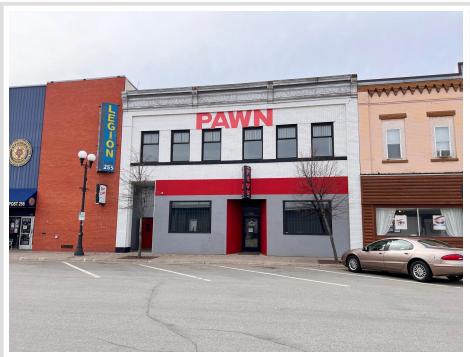

# **Description:**

Discover a rare investment opportunity in Historic Downtown Brainerd. Step into the rich history and vibrant potential of this iconic commercial building, ideally located in the heart of Downtown Brainerd. Dating back to the early 1900s, this storied property was home to Murphy's Dry Goods for over half a century, followed by the well-known Iron Hills Pawn Shop—a beloved local staple. Now, the stage is set for a new chapter. With its prime location and timeless charm, this is the perfect opportunity for a visionary entrepreneur to reimagine the main level retail space and bring fresh energy to the community. Upstairs, a spacious unfinished apartment offers the flexibility to live on-site or generate passive income through rental. Whether you're an investor, business owner, or history enthusiast, this building offers a unique blend of legacy and opportunity. Don't miss your chance to own a piece of Brainerd's past—while shaping its future.