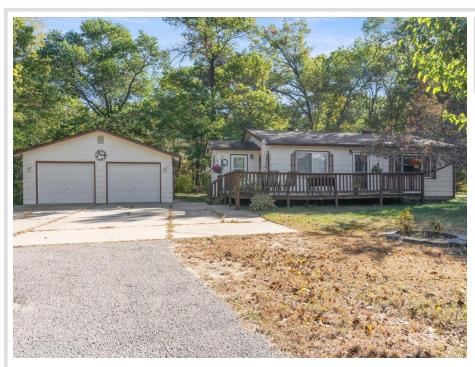

## **Description:**

Charming 2-bedroom, one-story home located on a lovely 3-acre wooded lot just a short drive to Brainerd/Baxter and Pillager. Well-maintained and move-in ready! The open kitchen and living room are spacious with an eat-in dining area and good storage. The front living room has views of the front yard and you can walk out to the front deck which provides nice space to enjoy summer months outside. The 2 bedrooms have backyard views and good closet space. Outside, the detached 2-car garage offers plenty of storage for vehicles, tools, and outdoor toys. The yard overlooks wetlands to the north and has nice privacy (a portion of the pond is on the property.) Conveniently located to shopping, restaurants and amenities. Schools can be Brainerd or Pillager.

## **Additional Details:**

Year Built 1992 Lot Acres 3

331x399x330x399 Lot Dimensions

Garage Stalls School District 116 Taxes \$1,100 Taxes with Assessments \$1,100 Tax Year 2025

## **Additional Features:**

Basement: Block, Crawl Space, Storage Space, Unfinished Fuel: Natural Gas Garage: 2 Heat: Forced Air Sewer: Private Sewer, Tank with Drainage Field Water: Private, Well Air Conditioning: Window Unit(s)