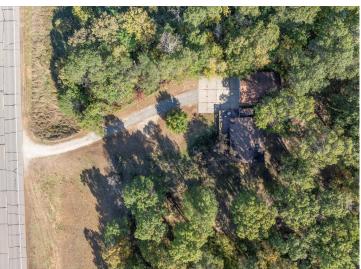

## **Description:**

Charming 2-bedroom, one-story home located on a lovely 3-acre wooded lot just a short drive to Brainerd/Baxter and Pillager. Well-maintained and move-in ready! The open kitchen and living room are spacious with an eat-in dining area and good storage. The front living room has views of the front yard and you can walk out to the front deck which provides nice space to enjoy summer months outside. The 2 bedrooms have backyard views and good closet space. Outside, the detached 2-car garage offers plenty of storage for vehicles, tools, and outdoor toys. The yard overlooks wetlands to the north and has nice privacy (a portion of the pond is on the property.) Conveniently located to shopping, restaurants and amenities. Schools can be Brainerd or Pillager.

## **Additional Details:**

Year Built 1992 Lot Acres 3

331x399x330x399 Lot Dimensions

Garage Stalls School District 116 Taxes \$1,100 Taxes with Assessments \$1,100 Tax Year 2025