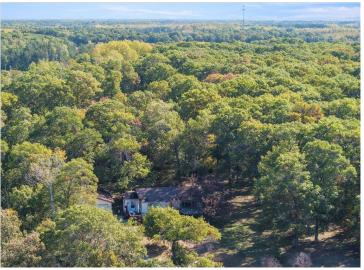

## **Description:**

Charming 2-bedroom, one-story home located on a lovely 3-acre wooded lot just a short drive to Brainerd/Baxter and Pillager. Well-maintained and move-in ready! The open kitchen and living room are spacious with an eat-in dining area and good storage. The front living room has views of the front yard and you can walk out to the front deck which provides nice space to enjoy summer months outside. The 2 bedrooms have backyard views and good closet space. Outside, the detached 2-car garage offers plenty of storage for vehicles, tools, and outdoor toys. The yard overlooks wetlands to the north and has nice privacy (a portion of the pond is on the property.) Conveniently located to shopping, restaurants and amenities. Schools can be Brainerd or Pillager.

## **Additional Details:**

Year Built 1992 Lot Acres 3

331x399x330x399 Lot Dimensions

Garage Stalls School District 116 Taxes \$1,100 Taxes with Assessments \$1,100 Tax Year 2025