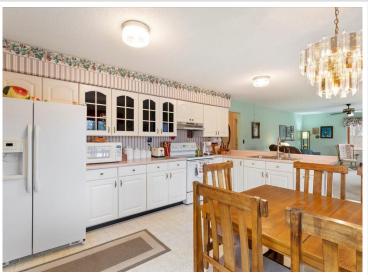

## **Description:**

Charming 2-bedroom, one-story home located on a lovely 3-acre wooded lot just a short drive to Brainerd/Baxter and Pillager. Well-maintained and move-in ready! The open kitchen and living room are spacious with an eat-in dining area and good storage. The front living room has views of the front yard and you can walk out to the front deck which provides nice space to enjoy summer months outside. The 2 bedrooms have backyard views and good closet space. Outside, the detached 2-car garage offers plenty of storage for vehicles, tools, and outdoor toys. The yard overlooks wetlands to the north and has nice privacy (a portion of the pond is on the property.) Conveniently located to shopping, restaurants and amenities. Schools can be Brainerd or Pillager.