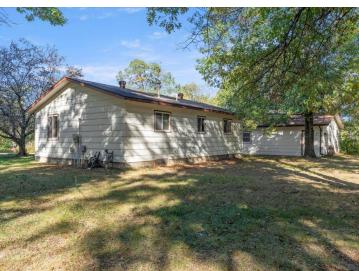

## **Description:**

Charming 2-bedroom, one-story home located on a lovely 3-acre wooded lot just a short drive to Brainerd/Baxter and Pillager. Well-maintained and move-in ready! The open kitchen and living room are spacious with an eat-in dining area and good storage. The front living room has views of the front yard and you can walk out to the front deck which provides nice space to enjoy summer months outside. The 2 bedrooms have backyard views and good closet space. Outside, the detached 2-car garage offers plenty of storage for vehicles, tools, and outdoor toys. The yard overlooks wetlands to the north and has nice privacy (a portion of the pond is on the property.) Conveniently located to shopping, restaurants and amenities. Schools can be Brainerd or Pillager.