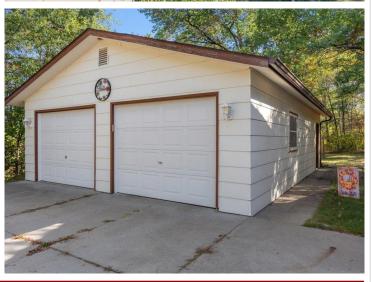

## **Description:**

Charming 2-bedroom, one-story home located on a lovely 3-acre wooded lot just a short drive to Brainerd/Baxter and Pillager. Well-maintained and move-in ready! The open kitchen and living room are spacious with an eat-in dining area and good storage. The front living room has views of the front yard and you can walk out to the front deck which provides nice space to enjoy summer months outside. The 2 bedrooms have backyard views and good closet space. Outside, the detached 2-car garage offers plenty of storage for vehicles, tools, and outdoor toys. The yard overlooks wetlands to the north and has nice privacy (a portion of the pond is on the property.) Conveniently located to shopping, restaurants and amenities. Schools can be Brainerd or Pillager.

## **Additional Features:**

Basement: Block, Crawl Space, Storage Space, Unfinished Fuel: Natural Gas Garage: 2 Heat: Forced Air Sewer: Private Sewer, Tank with Drainage Field Water: Private, Well Air Conditioning: Window Unit(s)