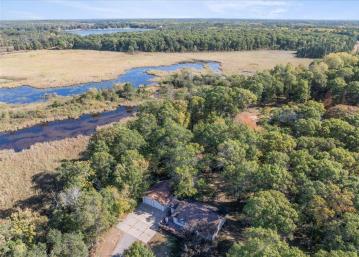

## **Description:**

Charming 2-bedroom, one-story home located on a lovely 3-acre wooded lot just a short drive to Brainerd/Baxter and Pillager. Well-maintained and move-in ready! The open kitchen and living room are spacious with an eat-in dining area and good storage. The front living room has views of the front yard and you can walk out to the front deck which provides nice space to enjoy summer months outside. The 2 bedrooms have backyard views and good closet space. Outside, the detached 2-car garage offers plenty of storage for vehicles, tools, and outdoor toys. The yard overlooks wetlands to the north and has nice privacy (a portion of the pond is on the property.) Conveniently located to shopping, restaurants and amenities. Schools can be Brainerd or Pillager.