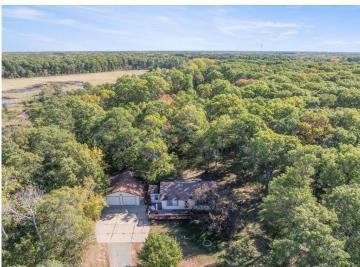

## **Description:**

Charming 2-bedroom, one-story home located on a lovely 3-acre wooded lot just a short drive to Brainerd/Baxter and Pillager. Well-maintained and move-in ready! The open kitchen and living room are spacious with an eat-in dining area and good storage. The front living room has views of the front yard and you can walk out to the front deck which provides nice space to enjoy summer months outside. The 2 bedrooms have backyard views and good closet space. Outside, the detached 2-car garage offers plenty of storage for vehicles, tools, and outdoor toys. The yard overlooks wetlands to the north and has nice privacy (a portion of the pond is on the property.) Conveniently located to shopping, restaurants and amenities. Schools can be Brainerd or Pillager.

## **Additional Details:**

Year Built 1992 Lot Acres 3

331x399x330x399 Lot Dimensions

Garage Stalls School District 116 Taxes \$1,100 Taxes with Assessments \$1,100 Tax Year 2025