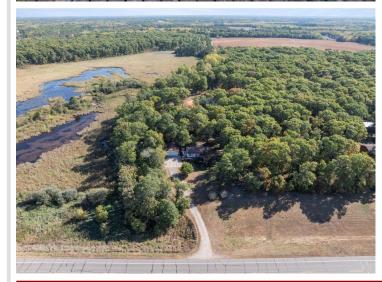

## **Description:**

Charming 2-bedroom, one-story home located on a lovely 3-acre wooded lot just a short drive to Brainerd/Baxter and Pillager. Well-maintained and move-in ready! The open kitchen and living room are spacious with an eat-in dining area and good storage. The front living room has views of the front yard and you can walk out to the front deck which provides nice space to enjoy summer months outside. The 2 bedrooms have backyard views and good closet space. Outside, the detached 2-car garage offers plenty of storage for vehicles, tools, and outdoor toys. The yard overlooks wetlands to the north and has nice privacy (a portion of the pond is on the property.) Conveniently located to shopping, restaurants and amenities. Schools can be Brainerd or Pillager.

## **Additional Details:**

Year Built 1992 Lot Acres 3

331x399x330x399 Lot Dimensions

Garage Stalls School District 116 Taxes \$1,100 Taxes with Assessments \$1,100 Tax Year 2025