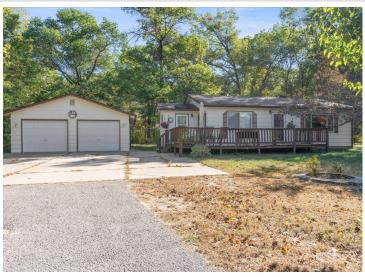

## **Description:**

Charming 2-bedroom, one-story home located on a lovely 3-acre wooded lot just a short drive to Brainerd/Baxter and Pillager. Well-maintained and move-in ready! The open kitchen and living room are spacious with an eat-in dining area and good storage. The front living room has views of the front yard and you can walk out to the front deck which provides nice space to enjoy summer months outside. The 2 bedrooms have backyard views and good closet space. Outside, the detached 2-car garage offers plenty of storage for vehicles, tools, and outdoor toys. The yard overlooks wetlands to the north and has nice privacy (a portion of the pond is on the property.) Conveniently located to shopping, restaurants and amenities. Schools can be Brainerd or Pillager.

## **Additional Details:**

Year Built 1992 Lot Acres 3

331x399x330x399 Lot Dimensions

Garage Stalls School District 116 Taxes \$1,100 Taxes with Assessments \$1,100 Tax Year 2025

## **Additional Features:**

Basement: Block, Crawl Space, Storage Space, Unfinished Fuel: Natural Gas Garage: 2 Heat: Forced Air Sewer: Private Sewer, Tank with Drainage Field Water: Private, Well Air Conditioning: Window Unit(s)