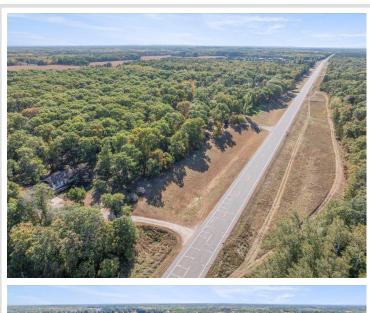

## **Description:**

Charming 2-bedroom, one-story home located on a lovely 3-acre wooded lot just a short drive to Brainerd/Baxter and Pillager. Well-maintained and move-in ready! The open kitchen and living room are spacious with an eat-in dining area and good storage. The front living room has views of the front yard and you can walk out to the front deck which provides nice space to enjoy summer months outside. The 2 bedrooms have backyard views and good closet space. Outside, the detached 2-car garage offers plenty of storage for vehicles, tools, and outdoor toys. The yard overlooks wetlands to the north and has nice privacy (a portion of the pond is on the property.) Conveniently located to shopping, restaurants and amenities. Schools can be Brainerd or Pillager.

## **Driving Directions:**

210 to 11th Avenue SW, south to home on your left

Listed By: Counselor Realty, Inc.

Affinity Real Estate Inc. participates in the Regional Multiple Listing Service of Minnesota, Inc Broker Reciprocity (sm) program, allowing us to display other broker's listings on our website. All properties are subject to prior sale, change or withdrawal.