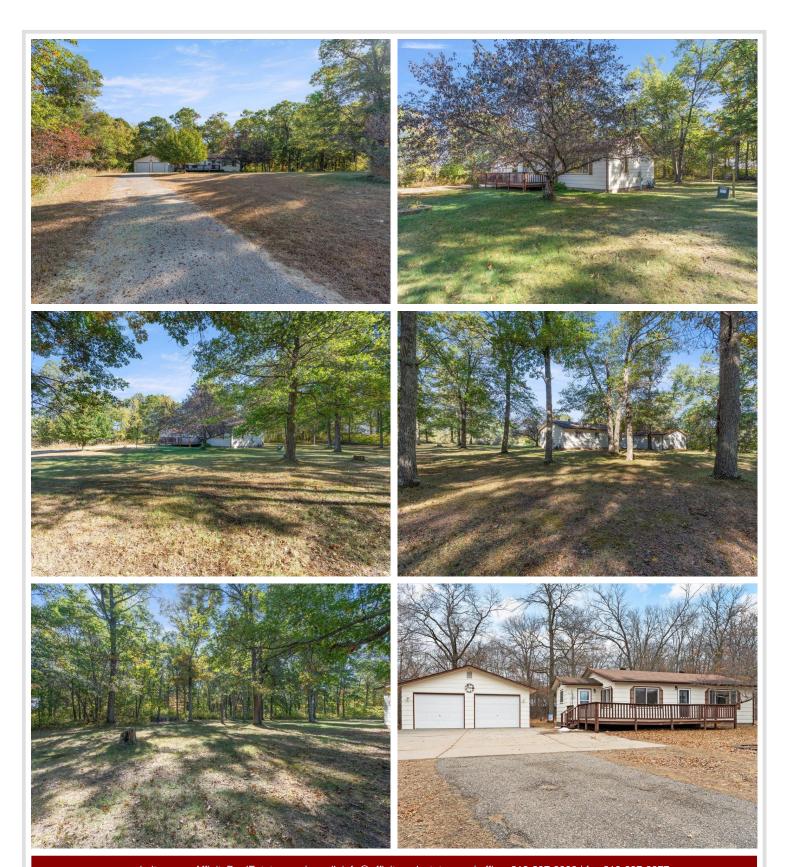

## **Description:**

Charming 2-bedroom, one-story home located on a lovely 3-acre wooded lot just a short drive to Brainerd/Baxter and Pillager. Well-maintained and move-in ready! The open kitchen and living room are spacious with an eat-in dining area and good storage. The front living room has views of the front yard and you can walk out to the front deck which provides nice space to enjoy summer months outside. The 2 bedrooms have backyard views and good closet space. Outside, the detached 2-car garage offers plenty of storage for vehicles, tools, and outdoor toys. The yard overlooks wetlands to the north and has nice privacy (a portion of the pond is on the property.) Conveniently located to shopping, restaurants and amenities. Schools can be Brainerd or Pillager.

## **Additional Features:**

Basement: Block, Crawl Space, Storage Space, Unfinished Fuel: Natural Gas Garage: 2 Heat: Forced Air Sewer: Private Sewer, Tank with Drainage Field Water: Private, Well Air Conditioning: Window Unit(s)