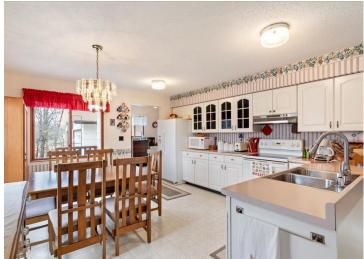

## **Description:**

Charming 2-bedroom, one-story home located on a lovely 3-acre wooded lot just a short drive to Brainerd/Baxter and Pillager. Well-maintained and move-in ready! The open kitchen and living room are spacious with an eat-in dining area and good storage. The front living room has views of the front yard and you can walk out to the front deck which provides nice space to enjoy summer months outside. The 2 bedrooms have backyard views and good closet space. Outside, the detached 2-car garage offers plenty of storage for vehicles, tools, and outdoor toys. The yard overlooks wetlands to the north and has nice privacy (a portion of the pond is on the property.) Conveniently located to shopping, restaurants and amenities. Schools can be Brainerd or Pillager.