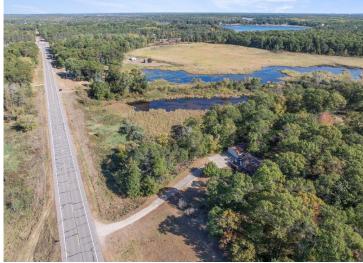

## **Description:**

Charming 2-bedroom, one-story home located on a lovely 3-acre wooded lot just a short drive to Brainerd/Baxter and Pillager. Well-maintained and move-in ready! The open kitchen and living room are spacious with an eat-in dining area and good storage. The front living room has views of the front yard and you can walk out to the front deck which provides nice space to enjoy summer months outside. The 2 bedrooms have backyard views and good closet space. Outside, the detached 2-car garage offers plenty of storage for vehicles, tools, and outdoor toys. The yard overlooks wetlands to the north and has nice privacy (a portion of the pond is on the property.) Conveniently located to shopping, restaurants and amenities. Schools can be Brainerd or Pillager.