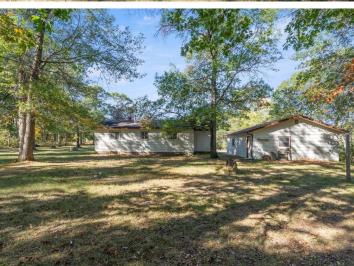

## **Description:**

Charming 2-bedroom, one-story home located on a lovely 3-acre wooded lot just a short drive to Brainerd/Baxter and Pillager. Well-maintained and move-in ready! The open kitchen and living room are spacious with an eat-in dining area and good storage. The front living room has views of the front yard and you can walk out to the front deck which provides nice space to enjoy summer months outside. The 2 bedrooms have backyard views and good closet space. Outside, the detached 2-car garage offers plenty of storage for vehicles, tools, and outdoor toys. The yard overlooks wetlands to the north and has nice privacy (a portion of the pond is on the property.) Conveniently located to shopping, restaurants and amenities. Schools can be Brainerd or Pillager.