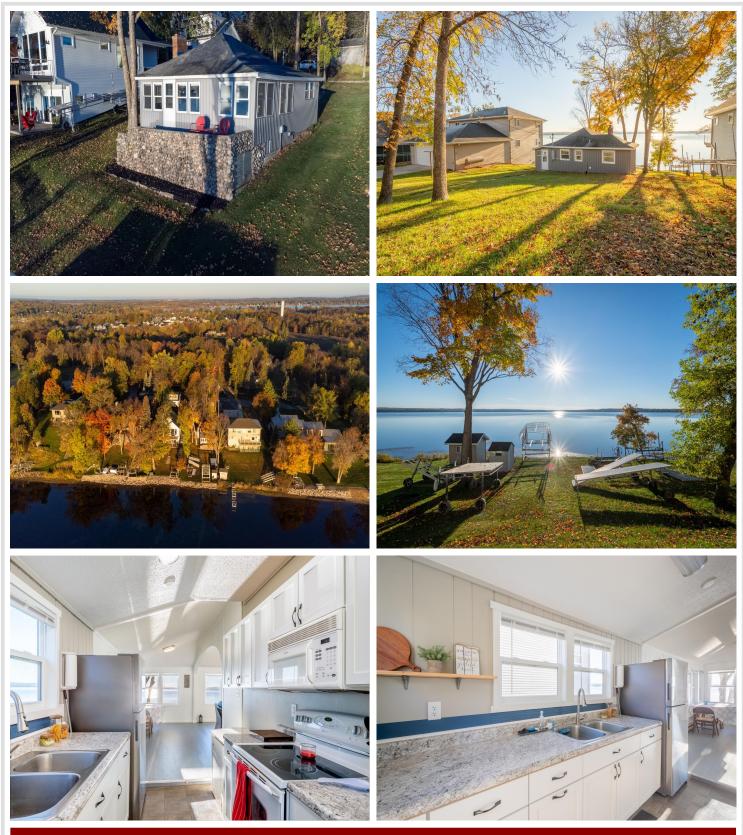

### **Description:**

Enjoy lakeside living at its finest with this beautifully updated one-level home on Detroit Lake! Featuring 2 bedrooms and 1 bathroom, this move-in-ready retreat offers convenience and comfort all on one floor. Wake up to stunning panoramic lake views and breathtaking sunrises right from your windows. Surrounded by newer builds, this home is located on a quiet dead-end road, sits on over a 1/4 acre lot and boasts newer siding, windows, fresh paint, and stylish interior updates throughout. Enjoy this cottage for years or build your dream lake home. Whether you're looking to relax or explore, you'll love boating to any of the 7 nearby restaurants. Don't miss this rare chance to own a slice of DL lake life! Owner/Agent