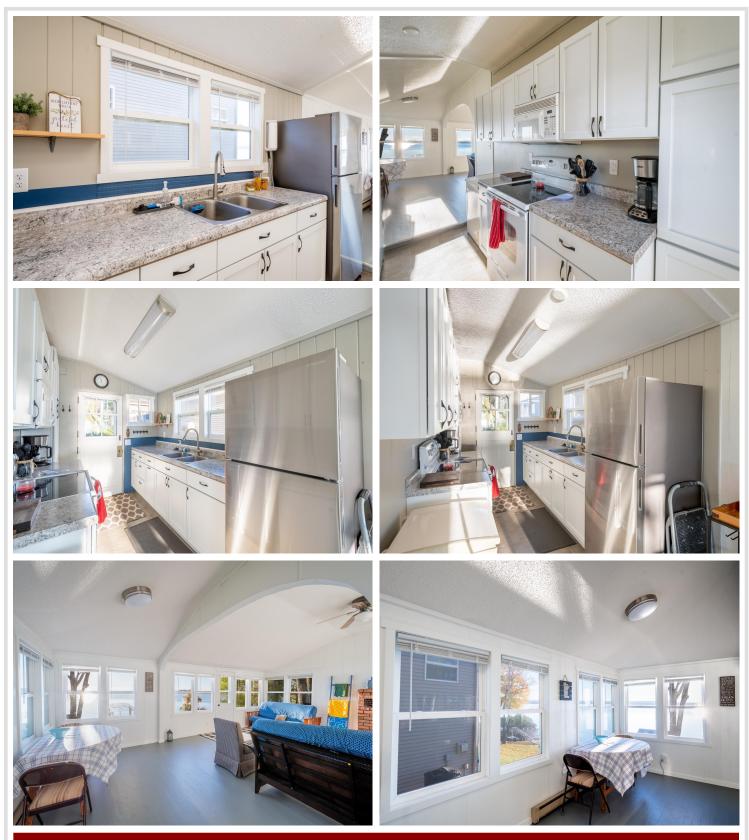

### **Description:**

Enjoy lakeside living at its finest with this beautifully updated one-level home on Detroit Lake! Featuring 2 bedrooms and 1 bathroom, this move-in-ready retreat offers convenience and comfort all on one floor. Wake up to stunning panoramic lake views and breathtaking sunrises right from your windows. Surrounded by newer builds, this home is located on a quiet dead-end road, sits on over a 1/4 acre lot and boasts newer siding, windows, fresh paint, and stylish interior updates throughout. Enjoy this cottage for years or build your dream lake home. Whether you're looking to relax or explore, you'll love boating to any of the 7 nearby restaurants. Don't miss this rare chance to own a slice of DL lake life! Owner/Agent