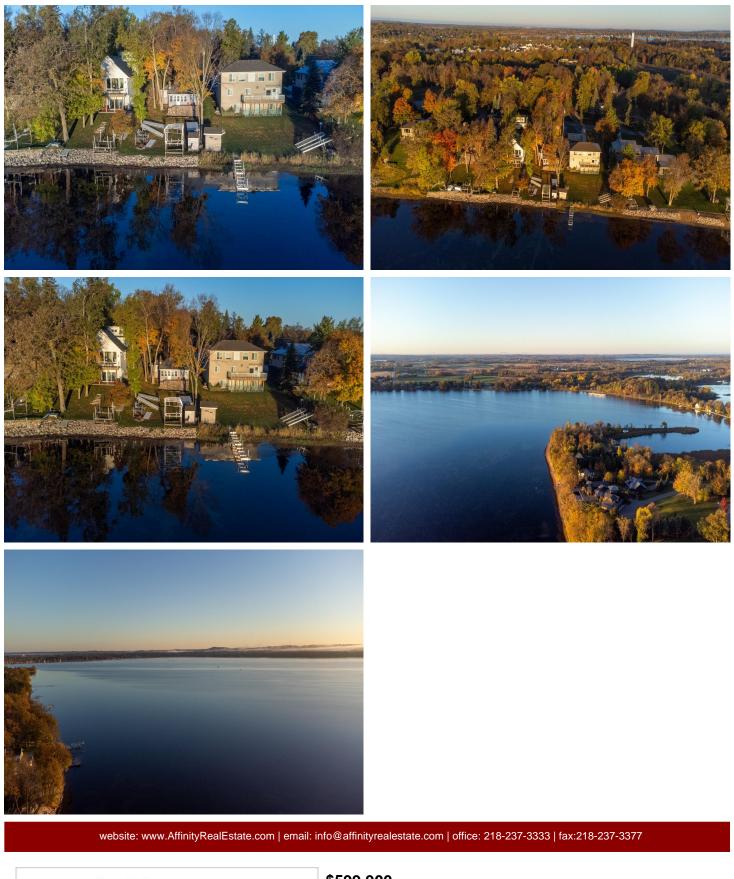

MLS 6707954 Lake Home

# \$599,900

840 sq ft 2 bedrooms 1 baths

884 White Clover Beach Road Detroit Lakes MN 56501

Waterfront: Detroit

Status: Active

### **Description:**

Enjoy lakeside living at its finest with this beautifully updated one-level home on Detroit Lake! Featuring 2 bedrooms and 1 bathroom, this move-in-ready retreat offers convenience and comfort all on one floor. Wake up to stunning panoramic lake views and breathtaking sunrises right from your windows. Surrounded by newer builds, this home is located on a quiet dead-end road, sits on over a 1/4 acre lot and boasts newer siding, windows, fresh paint, and stylish interior updates throughout. Enjoy this cottage for years or build your dream lake home. Whether you're looking to relax or explore, you'll love boating to any of the 7 nearby restaurants. Don't miss this rare chance to own a slice of DL lake life! Owner/Agent