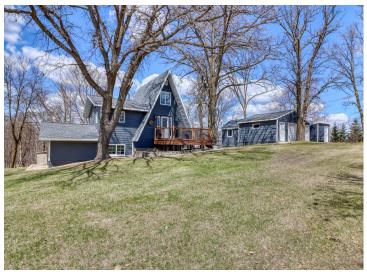

## **Description:**

This cozy A-frame sits on 1.7 acres just outside Detroit Lakes and has been completely transformed—stripped to the studs and fully remodeled inside and out in 2021. Everything is new, including the well, plumbing, electrical, sheetrock, kitchen, bathrooms, flooring—you name it. The home features 2 bedrooms, 2 bathrooms, a versatile loft space, and an oversized 2+ stall garage with room for all your gear. Inside, you'll find vaulted ceilings, large windows that let in great natural light, and a bright, open layout that makes the space feel airy and welcoming. The large kitchen is well-designed with quartz countertops, a center island, and new appliances throughout. Both bathrooms have been completely updated, and the loft makes a great spot for guests, a home office, or just a guiet place to unwind. Outside, there's a large front and back deck that's perfect for enjoying your morning coffee or relaxing in the evening. The property is surrounded by mature trees and open space, giving you that peaceful, out-of-town feel—while still being just minutes from Sauer, Melissa, and Sallie Lake. Whether it's boating, fishing, or beach days, outdoor adventures are never far away. If you're looking for a full-time home or a weekend getaway, this place is truly move-in ready. Everything's done—you can just show up and start enjoying the quiet life.