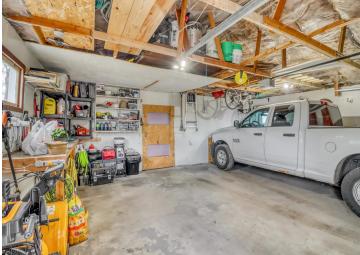

## **Description:**

This cozy A-frame sits on 1.7 acres just outside Detroit Lakes and has been completely transformed—stripped to the studs and fully remodeled inside and out in 2021. Everything is new, including the well, plumbing, electrical, sheetrock, kitchen, bathrooms, flooring—you name it. The home features 2 bedrooms, 2 bathrooms, a versatile loft space, and an oversized 2+ stall garage with room for all your gear. Inside, you'll find vaulted ceilings, large windows that let in great natural light, and a bright, open layout that makes the space feel airy and welcoming. The large kitchen is well-designed with quartz countertops, a center island, and new appliances throughout. Both bathrooms have been completely updated, and the loft makes a great spot for guests, a home office, or just a guiet place to unwind. Outside, there's a large front and back deck that's perfect for enjoying your morning coffee or relaxing in the evening. The property is surrounded by mature trees and open space, giving you that peaceful, out-of-town feel—while still being just minutes from Sauer, Melissa, and Sallie Lake. Whether it's boating, fishing, or beach days, outdoor adventures are never far away. If you're looking for a full-time home or a weekend getaway, this place is truly move-in ready. Everything's done—you can just show up and start enjoying the quiet life.

## **Additional Details:**

1977 Year Built Lot Acres 1.7

1.7 acres Lot Dimensions

Garage Stalls 2 School District 23 Taxes \$1,737 Taxes with Assessments \$1,822 Tax Year 2025