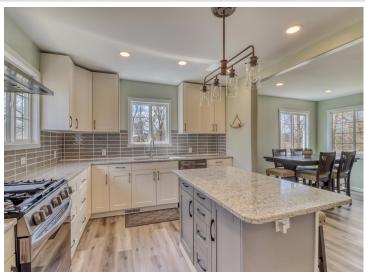

## **Description:**

This cozy A-frame sits on 1.7 acres just outside Detroit Lakes and has been completely transformed—stripped to the studs and fully remodeled inside and out in 2021. Everything is new, including the well, plumbing, electrical, sheetrock, kitchen, bathrooms, flooring—you name it. The home features 2 bedrooms, 2 bathrooms, a versatile loft space, and an oversized 2+ stall garage with room for all your gear. Inside, you'll find vaulted ceilings, large windows that let in great natural light, and a bright, open layout that makes the space feel airy and welcoming. The large kitchen is well-designed with quartz countertops, a center island, and new appliances throughout. Both bathrooms have been completely updated, and the loft makes a great spot for guests, a home office, or just a guiet place to unwind. Outside, there's a large front and back deck that's perfect for enjoying your morning coffee or relaxing in the evening. The property is surrounded by mature trees and open space, giving you that peaceful, out-of-town feel—while still being just minutes from Sauer, Melissa, and Sallie Lake. Whether it's boating, fishing, or beach days, outdoor adventures are never far away. If you're looking for a full-time home or a weekend getaway, this place is truly move-in ready. Everything's done—you can just show up and start enjoying the quiet life.