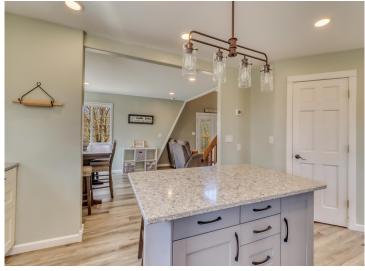

## **Description:**

This cozy A-frame sits on 1.7 acres just outside Detroit Lakes and has been completely transformed—stripped to the studs and fully remodeled inside and out in 2021. Everything is new, including the well, plumbing, electrical, sheetrock, kitchen, bathrooms, flooring—you name it. The home features 2 bedrooms, 2 bathrooms, a versatile loft space, and an oversized 2+ stall garage with room for all your gear. Inside, you'll find vaulted ceilings, large windows that let in great natural light, and a bright, open layout that makes the space feel airy and welcoming. The large kitchen is well-designed with quartz countertops, a center island, and new appliances throughout. Both bathrooms have been completely updated, and the loft makes a great spot for guests, a home office, or just a guiet place to unwind. Outside, there's a large front and back deck that's perfect for enjoying your morning coffee or relaxing in the evening. The property is surrounded by mature trees and open space, giving you that peaceful, out-of-town feel—while still being just minutes from Sauer, Melissa, and Sallie Lake. Whether it's boating, fishing, or beach days, outdoor adventures are never far away. If you're looking for a full-time home or a weekend getaway, this place is truly move-in ready. Everything's done—you can just show up and start enjoying the quiet life.