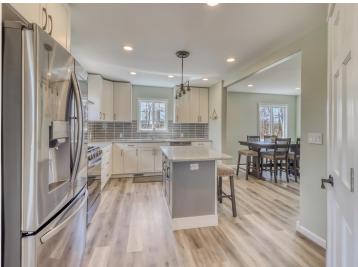

## **Description:**

This cozy A-frame sits on 1.7 acres just outside Detroit Lakes and has been completely transformed—stripped to the studs and fully remodeled inside and out in 2021. Everything is new, including the well, plumbing, electrical, sheetrock, kitchen, bathrooms, flooring—you name it. The home features 2 bedrooms, 2 bathrooms, a versatile loft space, and an oversized 2+ stall garage with room for all your gear. Inside, you'll find vaulted ceilings, large windows that let in great natural light, and a bright, open layout that makes the space feel airy and welcoming. The large kitchen is well-designed with quartz countertops, a center island, and new appliances throughout. Both bathrooms have been completely updated, and the loft makes a great spot for guests, a home office, or just a guiet place to unwind. Outside, there's a large front and back deck that's perfect for enjoying your morning coffee or relaxing in the evening. The property is surrounded by mature trees and open space, giving you that peaceful, out-of-town feel—while still being just minutes from Sauer, Melissa, and Sallie Lake. Whether it's boating, fishing, or beach days, outdoor adventures are never far away. If you're looking for a full-time home or a weekend getaway, this place is truly move-in ready. Everything's done—you can just show up and start enjoying the quiet life.