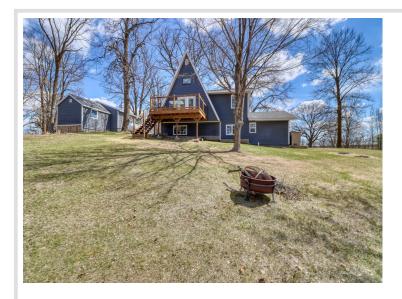

## **Description:**

This cozy A-frame sits on 1.7 acres just outside Detroit Lakes and has been completely transformed—stripped to the studs and fully remodeled inside and out in 2021. Everything is new, including the well, plumbing, electrical, sheetrock, kitchen, bathrooms, flooring—you name it. The home features 2 bedrooms, 2 bathrooms, a versatile loft space, and an oversized 2+ stall garage with room for all your gear. Inside, you'll find vaulted ceilings, large windows that let in great natural light, and a bright, open layout that makes the space feel airy and welcoming. The large kitchen is well-designed with quartz countertops, a center island, and new appliances throughout. Both bathrooms have been completely updated, and the loft makes a great spot for guests, a home office, or just a guiet place to unwind. Outside, there's a large front and back deck that's perfect for enjoying your morning coffee or relaxing in the evening. The property is surrounded by mature trees and open space, giving you that peaceful, out-of-town feel—while still being just minutes from Sauer, Melissa, and Sallie Lake. Whether it's boating, fishing, or beach days, outdoor adventures are never far away. If you're looking for a full-time home or a weekend getaway, this place is truly move-in ready. Everything's done—you can just show up and start enjoying the quiet life.

## **Additional Details:**

1977 Year Built Lot Acres 1.7

1.7 acres Lot Dimensions

Garage Stalls 2 School District 23 Taxes \$1,737 Taxes with Assessments \$1,822 Tax Year 2025