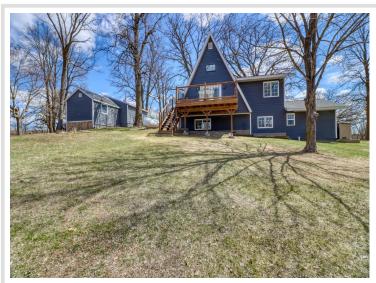

## **Description:**

This cozy A-frame sits on 1.7 acres just outside Detroit Lakes and has been completely transformed—stripped to the studs and fully remodeled inside and out in 2021. Everything is new, including the well, plumbing, electrical, sheetrock, kitchen, bathrooms, flooring—you name it. The home features 2 bedrooms, 2 bathrooms, a versatile loft space, and an oversized 2+ stall garage with room for all your gear. Inside, you'll find vaulted ceilings, large windows that let in great natural light, and a bright, open layout that makes the space feel airy and welcoming. The large kitchen is well-designed with quartz countertops, a center island, and new appliances throughout. Both bathrooms have been completely updated, and the loft makes a great spot for guests, a home office, or just a guiet place to unwind. Outside, there's a large front and back deck that's perfect for enjoying your morning coffee or relaxing in the evening. The property is surrounded by mature trees and open space, giving you that peaceful, out-of-town feel—while still being just minutes from Sauer, Melissa, and Sallie Lake. Whether it's boating, fishing, or beach days, outdoor adventures are never far away. If you're looking for a full-time home or a weekend getaway, this place is truly move-in ready. Everything's done—you can just show up and start enjoying the quiet life.