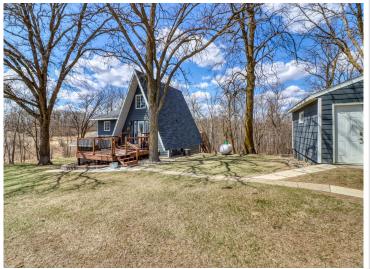

## **Description:**

This cozy A-frame sits on 1.7 acres just outside Detroit Lakes and has been completely transformed—stripped to the studs and fully remodeled inside and out in 2021. Everything is new, including the well, plumbing, electrical, sheetrock, kitchen, bathrooms, flooring—you name it. The home features 2 bedrooms, 2 bathrooms, a versatile loft space, and an oversized 2+ stall garage with room for all your gear. Inside, you'll find vaulted ceilings, large windows that let in great natural light, and a bright, open layout that makes the space feel airy and welcoming. The large kitchen is well-designed with quartz countertops, a center island, and new appliances throughout. Both bathrooms have been completely updated, and the loft makes a great spot for guests, a home office, or just a guiet place to unwind. Outside, there's a large front and back deck that's perfect for enjoying your morning coffee or relaxing in the evening. The property is surrounded by mature trees and open space, giving you that peaceful, out-of-town feel—while still being just minutes from Sauer, Melissa, and Sallie Lake. Whether it's boating, fishing, or beach days, outdoor adventures are never far away. If you're looking for a full-time home or a weekend getaway, this place is truly move-in ready. Everything's done—you can just show up and start enjoying the quiet life.