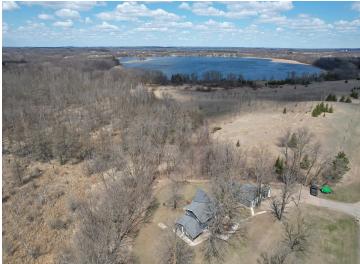

## **Description:**

This cozy A-frame sits on 1.7 acres just outside Detroit Lakes and has been completely transformed—stripped to the studs and fully remodeled inside and out in 2021. Everything is new, including the well, plumbing, electrical, sheetrock, kitchen, bathrooms, flooring—you name it. The home features 2 bedrooms, 2 bathrooms, a versatile loft space, and an oversized 2+ stall garage with room for all your gear. Inside, you'll find vaulted ceilings, large windows that let in great natural light, and a bright, open layout that makes the space feel airy and welcoming. The large kitchen is well-designed with quartz countertops, a center island, and new appliances throughout. Both bathrooms have been completely updated, and the loft makes a great spot for guests, a home office, or just a guiet place to unwind. Outside, there's a large front and back deck that's perfect for enjoying your morning coffee or relaxing in the evening. The property is surrounded by mature trees and open space, giving you that peaceful, out-of-town feel—while still being just minutes from Sauer, Melissa, and Sallie Lake. Whether it's boating, fishing, or beach days, outdoor adventures are never far away. If you're looking for a full-time home or a weekend getaway, this place is truly move-in ready. Everything's done—you can just show up and start enjoying the quiet life.

## **Additional Details:**

1977 Year Built Lot Acres 1.7

1.7 acres Lot Dimensions

Garage Stalls 2 School District 23 Taxes \$1,737 Taxes with Assessments \$1,822 Tax Year 2025