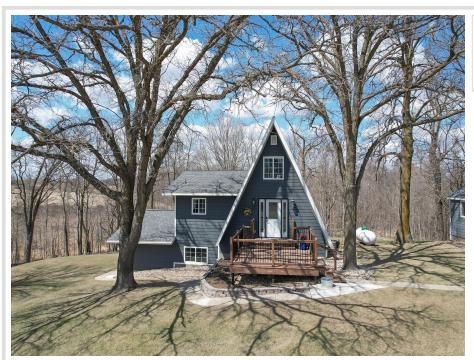

## **Description:**

This cozy A-frame sits on 1.7 acres just outside Detroit Lakes and has been completely transformed—stripped to the studs and fully remodeled inside and out in 2021. Everything is new, including the well, plumbing, electrical, sheetrock, kitchen, bathrooms, flooring—you name it. The home features 2 bedrooms, 2 bathrooms, a versatile loft space, and an oversized 2+ stall garage with room for all your gear. Inside, you'll find vaulted ceilings, large windows that let in great natural light, and a bright, open layout that makes the space feel airy and welcoming. The large kitchen is well-designed with quartz countertops, a center island, and new appliances throughout. Both bathrooms have been completely updated, and the loft makes a great spot for guests, a home office, or just a guiet place to unwind. Outside, there's a large front and back deck that's perfect for enjoying your morning coffee or relaxing in the evening. The property is surrounded by mature trees and open space, giving you that peaceful, out-of-town feel—while still being just minutes from Sauer, Melissa, and Sallie Lake. Whether it's boating, fishing, or beach days, outdoor adventures are never far away. If you're looking for a full-time home or a weekend getaway, this place is truly move-in ready. Everything's done—you can just show up and start enjoying the quiet life.

## **Additional Details:**

1977 Year Built Lot Acres 1.7

1.7 acres Lot Dimensions

Garage Stalls 2 School District 23 Taxes \$1,737 Taxes with Assessments \$1,822 Tax Year 2025