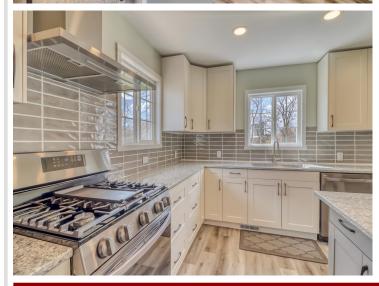

## **Description:**

This cozy A-frame sits on 1.7 acres just outside Detroit Lakes and has been completely transformed—stripped to the studs and fully remodeled inside and out in 2021. Everything is new, including the well, plumbing, electrical, sheetrock, kitchen, bathrooms, flooring—you name it. The home features 2 bedrooms, 2 bathrooms, a versatile loft space, and an oversized 2+ stall garage with room for all your gear. Inside, you'll find vaulted ceilings, large windows that let in great natural light, and a bright, open layout that makes the space feel airy and welcoming. The large kitchen is well-designed with quartz countertops, a center island, and new appliances throughout. Both bathrooms have been completely updated, and the loft makes a great spot for guests, a home office, or just a guiet place to unwind. Outside, there's a large front and back deck that's perfect for enjoying your morning coffee or relaxing in the evening. The property is surrounded by mature trees and open space, giving you that peaceful, out-of-town feel—while still being just minutes from Sauer, Melissa, and Sallie Lake. Whether it's boating, fishing, or beach days, outdoor adventures are never far away. If you're looking for a full-time home or a weekend getaway, this place is truly move-in ready. Everything's done—you can just show up and start enjoying the quiet life.