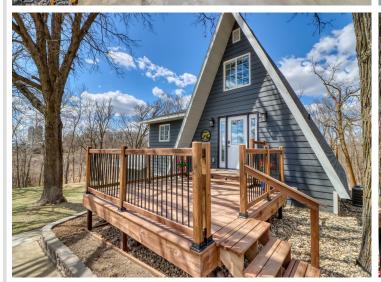

MLS 6707957 Residential

\$329,000

1,883 sq ft 2 bedrooms 2 baths

51699 County Highway 17 Detroit Lakes MN 56501

Status: Closed

## **Description:**

This cozy A-frame sits on 1.7 acres just outside Detroit Lakes and has been completely transformed—stripped to the studs and fully remodeled inside and out in 2021. Everything is new, including the well, plumbing, electrical, sheetrock, kitchen, bathrooms, flooring—you name it. The home features 2 bedrooms, 2 bathrooms, a versatile loft space, and an oversized 2+ stall garage with room for all your gear. Inside, you'll find vaulted ceilings, large windows that let in great natural light, and a bright, open layout that makes the space feel airy and welcoming. The large kitchen is well-designed with quartz countertops, a center island, and new appliances throughout. Both bathrooms have been completely updated, and the loft makes a great spot for guests, a home office, or just a guiet place to unwind. Outside, there's a large front and back deck that's perfect for enjoying your morning coffee or relaxing in the evening. The property is surrounded by mature trees and open space, giving you that peaceful, out-of-town feel—while still being just minutes from Sauer, Melissa, and Sallie Lake. Whether it's boating, fishing, or beach days, outdoor adventures are never far away. If you're looking for a full-time home or a weekend getaway, this place is truly move-in ready. Everything's done—you can just show up and start enjoying the quiet life.

\$329,000 MLS 6707957 Residential 51699 County Highway 17 Detroit Lakes MN 56501