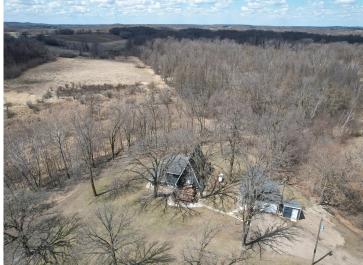

## **Description:**

This cozy A-frame sits on 1.7 acres just outside Detroit Lakes and has been completely transformed—stripped to the studs and fully remodeled inside and out in 2021. Everything is new, including the well, plumbing, electrical, sheetrock, kitchen, bathrooms, flooring—you name it. The home features 2 bedrooms, 2 bathrooms, a versatile loft space, and an oversized 2+ stall garage with room for all your gear. Inside, you'll find vaulted ceilings, large windows that let in great natural light, and a bright, open layout that makes the space feel airy and welcoming. The large kitchen is well-designed with quartz countertops, a center island, and new appliances throughout. Both bathrooms have been completely updated, and the loft makes a great spot for guests, a home office, or just a guiet place to unwind. Outside, there's a large front and back deck that's perfect for enjoying your morning coffee or relaxing in the evening. The property is surrounded by mature trees and open space, giving you that peaceful, out-of-town feel—while still being just minutes from Sauer, Melissa, and Sallie Lake. Whether it's boating, fishing, or beach days, outdoor adventures are never far away. If you're looking for a full-time home or a weekend getaway, this place is truly move-in ready. Everything's done—you can just show up and start enjoying the quiet life.

## **Additional Details:**

1977 Year Built Lot Acres 1.7

1.7 acres Lot Dimensions

Garage Stalls 2 School District 23 Taxes \$1,737 Taxes with Assessments \$1,822 Tax Year 2025