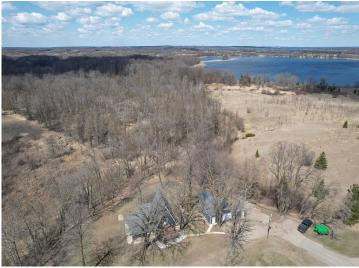

## **Description:**

This cozy A-frame sits on 1.7 acres just outside Detroit Lakes and has been completely transformed—stripped to the studs and fully remodeled inside and out in 2021. Everything is new, including the well, plumbing, electrical, sheetrock, kitchen, bathrooms, flooring—you name it. The home features 2 bedrooms, 2 bathrooms, a versatile loft space, and an oversized 2+ stall garage with room for all your gear. Inside, you'll find vaulted ceilings, large windows that let in great natural light, and a bright, open layout that makes the space feel airy and welcoming. The large kitchen is well-designed with quartz countertops, a center island, and new appliances throughout. Both bathrooms have been completely updated, and the loft makes a great spot for guests, a home office, or just a guiet place to unwind. Outside, there's a large front and back deck that's perfect for enjoying your morning coffee or relaxing in the evening. The property is surrounded by mature trees and open space, giving you that peaceful, out-of-town feel—while still being just minutes from Sauer, Melissa, and Sallie Lake. Whether it's boating, fishing, or beach days, outdoor adventures are never far away. If you're looking for a full-time home or a weekend getaway, this place is truly move-in ready. Everything's done—you can just show up and start enjoying the quiet life.

## **Additional Details:**

1977 Year Built Lot Acres 1.7

1.7 acres Lot Dimensions

Garage Stalls 2 School District 23 Taxes \$1,737 Taxes with Assessments \$1,822 Tax Year 2025