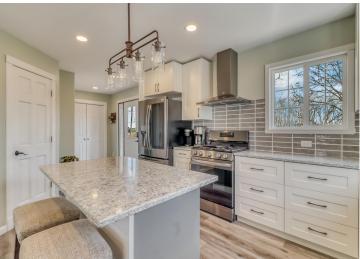

## **Description:**

This cozy A-frame sits on 1.7 acres just outside Detroit Lakes and has been completely transformed—stripped to the studs and fully remodeled inside and out in 2021. Everything is new, including the well, plumbing, electrical, sheetrock, kitchen, bathrooms, flooring—you name it. The home features 2 bedrooms, 2 bathrooms, a versatile loft space, and an oversized 2+ stall garage with room for all your gear. Inside, you'll find vaulted ceilings, large windows that let in great natural light, and a bright, open layout that makes the space feel airy and welcoming. The large kitchen is well-designed with quartz countertops, a center island, and new appliances throughout. Both bathrooms have been completely updated, and the loft makes a great spot for guests, a home office, or just a guiet place to unwind. Outside, there's a large front and back deck that's perfect for enjoying your morning coffee or relaxing in the evening. The property is surrounded by mature trees and open space, giving you that peaceful, out-of-town feel—while still being just minutes from Sauer, Melissa, and Sallie Lake. Whether it's boating, fishing, or beach days, outdoor adventures are never far away. If you're looking for a full-time home or a weekend getaway, this place is truly move-in ready. Everything's done—you can just show up and start enjoying the quiet life.