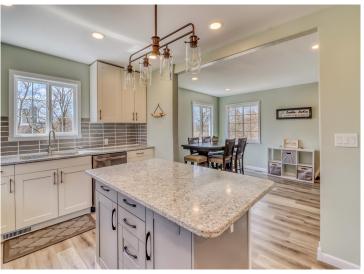

## **Description:**

This cozy A-frame sits on 1.7 acres just outside Detroit Lakes and has been completely transformed—stripped to the studs and fully remodeled inside and out in 2021. Everything is new, including the well, plumbing, electrical, sheetrock, kitchen, bathrooms, flooring—you name it. The home features 2 bedrooms, 2 bathrooms, a versatile loft space, and an oversized 2+ stall garage with room for all your gear. Inside, you'll find vaulted ceilings, large windows that let in great natural light, and a bright, open layout that makes the space feel airy and welcoming. The large kitchen is well-designed with quartz countertops, a center island, and new appliances throughout. Both bathrooms have been completely updated, and the loft makes a great spot for guests, a home office, or just a guiet place to unwind. Outside, there's a large front and back deck that's perfect for enjoying your morning coffee or relaxing in the evening. The property is surrounded by mature trees and open space, giving you that peaceful, out-of-town feel—while still being just minutes from Sauer, Melissa, and Sallie Lake. Whether it's boating, fishing, or beach days, outdoor adventures are never far away. If you're looking for a full-time home or a weekend getaway, this place is truly move-in ready. Everything's done—you can just show up and start enjoying the quiet life.