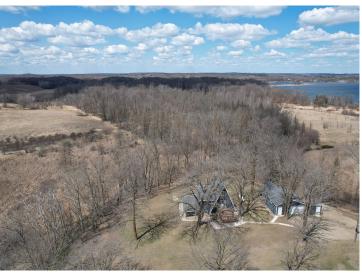

## **Description:**

This cozy A-frame sits on 1.7 acres just outside Detroit Lakes and has been completely transformed—stripped to the studs and fully remodeled inside and out in 2021. Everything is new, including the well, plumbing, electrical, sheetrock, kitchen, bathrooms, flooring—you name it. The home features 2 bedrooms, 2 bathrooms, a versatile loft space, and an oversized 2+ stall garage with room for all your gear. Inside, you'll find vaulted ceilings, large windows that let in great natural light, and a bright, open layout that makes the space feel airy and welcoming. The large kitchen is well-designed with quartz countertops, a center island, and new appliances throughout. Both bathrooms have been completely updated, and the loft makes a great spot for guests, a home office, or just a guiet place to unwind. Outside, there's a large front and back deck that's perfect for enjoying your morning coffee or relaxing in the evening. The property is surrounded by mature trees and open space, giving you that peaceful, out-of-town feel—while still being just minutes from Sauer, Melissa, and Sallie Lake. Whether it's boating, fishing, or beach days, outdoor adventures are never far away. If you're looking for a full-time home or a weekend getaway, this place is truly move-in ready. Everything's done—you can just show up and start enjoying the quiet life.

## **Additional Details:**

1977 Year Built Lot Acres 1.7

1.7 acres Lot Dimensions

Garage Stalls 2 School District 23 Taxes \$1,737 Taxes with Assessments \$1,822 Tax Year 2025