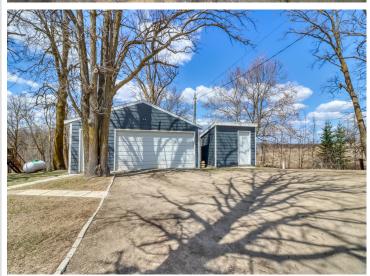

## **Description:**

This cozy A-frame sits on 1.7 acres just outside Detroit Lakes and has been completely transformed—stripped to the studs and fully remodeled inside and out in 2021. Everything is new, including the well, plumbing, electrical, sheetrock, kitchen, bathrooms, flooring—you name it. The home features 2 bedrooms, 2 bathrooms, a versatile loft space, and an oversized 2+ stall garage with room for all your gear. Inside, you'll find vaulted ceilings, large windows that let in great natural light, and a bright, open layout that makes the space feel airy and welcoming. The large kitchen is well-designed with quartz countertops, a center island, and new appliances throughout. Both bathrooms have been completely updated, and the loft makes a great spot for guests, a home office, or just a guiet place to unwind. Outside, there's a large front and back deck that's perfect for enjoying your morning coffee or relaxing in the evening. The property is surrounded by mature trees and open space, giving you that peaceful, out-of-town feel—while still being just minutes from Sauer, Melissa, and Sallie Lake. Whether it's boating, fishing, or beach days, outdoor adventures are never far away. If you're looking for a full-time home or a weekend getaway, this place is truly move-in ready. Everything's done—you can just show up and start enjoying the quiet life.

## **Additional Details:**

1977 Year Built Lot Acres 1.7

1.7 acres Lot Dimensions

Garage Stalls 2 School District 23 Taxes \$1,737 Taxes with Assessments \$1,822 Tax Year 2025