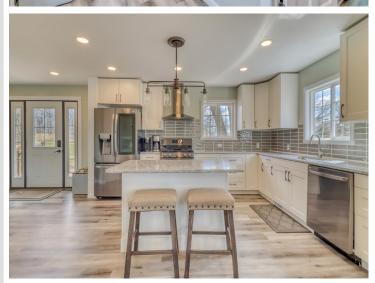

## **Description:**

This cozy A-frame sits on 1.7 acres just outside Detroit Lakes and has been completely transformed—stripped to the studs and fully remodeled inside and out in 2021. Everything is new, including the well, plumbing, electrical, sheetrock, kitchen, bathrooms, flooring—you name it. The home features 2 bedrooms, 2 bathrooms, a versatile loft space, and an oversized 2+ stall garage with room for all your gear. Inside, you'll find vaulted ceilings, large windows that let in great natural light, and a bright, open layout that makes the space feel airy and welcoming. The large kitchen is well-designed with quartz countertops, a center island, and new appliances throughout. Both bathrooms have been completely updated, and the loft makes a great spot for guests, a home office, or just a guiet place to unwind. Outside, there's a large front and back deck that's perfect for enjoying your morning coffee or relaxing in the evening. The property is surrounded by mature trees and open space, giving you that peaceful, out-of-town feel—while still being just minutes from Sauer, Melissa, and Sallie Lake. Whether it's boating, fishing, or beach days, outdoor adventures are never far away. If you're looking for a full-time home or a weekend getaway, this place is truly move-in ready. Everything's done—you can just show up and start enjoying the quiet life.