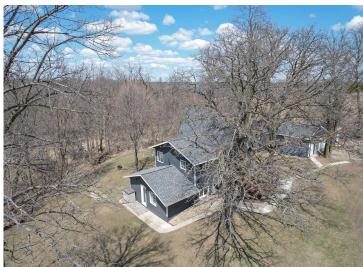

## **Description:**

This cozy A-frame sits on 1.7 acres just outside Detroit Lakes and has been completely transformed—stripped to the studs and fully remodeled inside and out in 2021. Everything is new, including the well, plumbing, electrical, sheetrock, kitchen, bathrooms, flooring—you name it. The home features 2 bedrooms, 2 bathrooms, a versatile loft space, and an oversized 2+ stall garage with room for all your gear. Inside, you'll find vaulted ceilings, large windows that let in great natural light, and a bright, open layout that makes the space feel airy and welcoming. The large kitchen is well-designed with quartz countertops, a center island, and new appliances throughout. Both bathrooms have been completely updated, and the loft makes a great spot for guests, a home office, or just a guiet place to unwind. Outside, there's a large front and back deck that's perfect for enjoying your morning coffee or relaxing in the evening. The property is surrounded by mature trees and open space, giving you that peaceful, out-of-town feel—while still being just minutes from Sauer, Melissa, and Sallie Lake. Whether it's boating, fishing, or beach days, outdoor adventures are never far away. If you're looking for a full-time home or a weekend getaway, this place is truly move-in ready. Everything's done—you can just show up and start enjoying the quiet life.

## **Additional Details:**

1977 Year Built Lot Acres 1.7

1.7 acres Lot Dimensions

Garage Stalls 2 School District 23 Taxes \$1,737 Taxes with Assessments \$1,822 Tax Year 2025