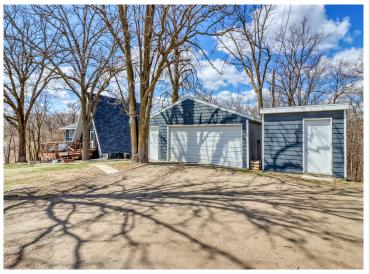

## **Description:**

This cozy A-frame sits on 1.7 acres just outside Detroit Lakes and has been completely transformed—stripped to the studs and fully remodeled inside and out in 2021. Everything is new, including the well, plumbing, electrical, sheetrock, kitchen, bathrooms, flooring—you name it. The home features 2 bedrooms, 2 bathrooms, a versatile loft space, and an oversized 2+ stall garage with room for all your gear. Inside, you'll find vaulted ceilings, large windows that let in great natural light, and a bright, open layout that makes the space feel airy and welcoming. The large kitchen is well-designed with quartz countertops, a center island, and new appliances throughout. Both bathrooms have been completely updated, and the loft makes a great spot for guests, a home office, or just a guiet place to unwind. Outside, there's a large front and back deck that's perfect for enjoying your morning coffee or relaxing in the evening. The property is surrounded by mature trees and open space, giving you that peaceful, out-of-town feel—while still being just minutes from Sauer, Melissa, and Sallie Lake. Whether it's boating, fishing, or beach days, outdoor adventures are never far away. If you're looking for a full-time home or a weekend getaway, this place is truly move-in ready. Everything's done—you can just show up and start enjoying the quiet life.

## **Additional Details:**

1977 Year Built Lot Acres 1.7

1.7 acres Lot Dimensions

Garage Stalls 2 School District 23 Taxes \$1,737 Taxes with Assessments \$1,822 Tax Year 2025