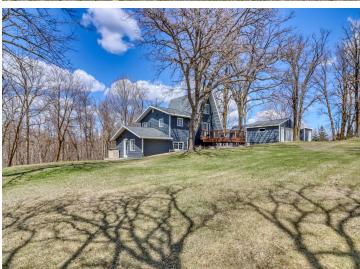

## **Description:**

This cozy A-frame sits on 1.7 acres just outside Detroit Lakes and has been completely transformed—stripped to the studs and fully remodeled inside and out in 2021. Everything is new, including the well, plumbing, electrical, sheetrock, kitchen, bathrooms, flooring—you name it. The home features 2 bedrooms, 2 bathrooms, a versatile loft space, and an oversized 2+ stall garage with room for all your gear. Inside, you'll find vaulted ceilings, large windows that let in great natural light, and a bright, open layout that makes the space feel airy and welcoming. The large kitchen is well-designed with quartz countertops, a center island, and new appliances throughout. Both bathrooms have been completely updated, and the loft makes a great spot for guests, a home office, or just a guiet place to unwind. Outside, there's a large front and back deck that's perfect for enjoying your morning coffee or relaxing in the evening. The property is surrounded by mature trees and open space, giving you that peaceful, out-of-town feel—while still being just minutes from Sauer, Melissa, and Sallie Lake. Whether it's boating, fishing, or beach days, outdoor adventures are never far away. If you're looking for a full-time home or a weekend getaway, this place is truly move-in ready. Everything's done—you can just show up and start enjoying the quiet life.