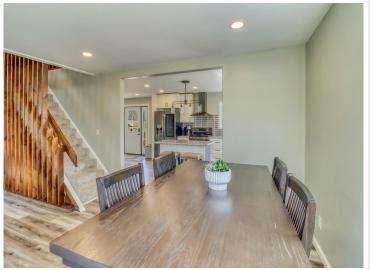

## **Description:**

This cozy A-frame sits on 1.7 acres just outside Detroit Lakes and has been completely transformed—stripped to the studs and fully remodeled inside and out in 2021. Everything is new, including the well, plumbing, electrical, sheetrock, kitchen, bathrooms, flooring—you name it. The home features 2 bedrooms, 2 bathrooms, a versatile loft space, and an oversized 2+ stall garage with room for all your gear. Inside, you'll find vaulted ceilings, large windows that let in great natural light, and a bright, open layout that makes the space feel airy and welcoming. The large kitchen is well-designed with quartz countertops, a center island, and new appliances throughout. Both bathrooms have been completely updated, and the loft makes a great spot for guests, a home office, or just a guiet place to unwind. Outside, there's a large front and back deck that's perfect for enjoying your morning coffee or relaxing in the evening. The property is surrounded by mature trees and open space, giving you that peaceful, out-of-town feel—while still being just minutes from Sauer, Melissa, and Sallie Lake. Whether it's boating, fishing, or beach days, outdoor adventures are never far away. If you're looking for a full-time home or a weekend getaway, this place is truly move-in ready. Everything's done—you can just show up and start enjoying the quiet life.