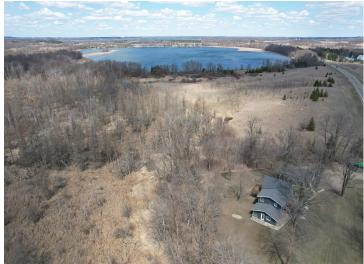

## **Description:**

This cozy A-frame sits on 1.7 acres just outside Detroit Lakes and has been completely transformed—stripped to the studs and fully remodeled inside and out in 2021. Everything is new, including the well, plumbing, electrical, sheetrock, kitchen, bathrooms, flooring—you name it. The home features 2 bedrooms, 2 bathrooms, a versatile loft space, and an oversized 2+ stall garage with room for all your gear. Inside, you'll find vaulted ceilings, large windows that let in great natural light, and a bright, open layout that makes the space feel airy and welcoming. The large kitchen is well-designed with quartz countertops, a center island, and new appliances throughout. Both bathrooms have been completely updated, and the loft makes a great spot for guests, a home office, or just a guiet place to unwind. Outside, there's a large front and back deck that's perfect for enjoying your morning coffee or relaxing in the evening. The property is surrounded by mature trees and open space, giving you that peaceful, out-of-town feel—while still being just minutes from Sauer, Melissa, and Sallie Lake. Whether it's boating, fishing, or beach days, outdoor adventures are never far away. If you're looking for a full-time home or a weekend getaway, this place is truly move-in ready. Everything's done—you can just show up and start enjoying the quiet life.