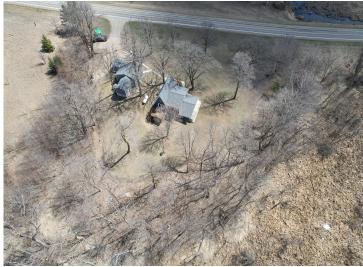

## **Description:**

This cozy A-frame sits on 1.7 acres just outside Detroit Lakes and has been completely transformed—stripped to the studs and fully remodeled inside and out in 2021. Everything is new, including the well, plumbing, electrical, sheetrock, kitchen, bathrooms, flooring—you name it. The home features 2 bedrooms, 2 bathrooms, a versatile loft space, and an oversized 2+ stall garage with room for all your gear. Inside, you'll find vaulted ceilings, large windows that let in great natural light, and a bright, open layout that makes the space feel airy and welcoming. The large kitchen is well-designed with quartz countertops, a center island, and new appliances throughout. Both bathrooms have been completely updated, and the loft makes a great spot for guests, a home office, or just a guiet place to unwind. Outside, there's a large front and back deck that's perfect for enjoying your morning coffee or relaxing in the evening. The property is surrounded by mature trees and open space, giving you that peaceful, out-of-town feel—while still being just minutes from Sauer, Melissa, and Sallie Lake. Whether it's boating, fishing, or beach days, outdoor adventures are never far away. If you're looking for a full-time home or a weekend getaway, this place is truly move-in ready. Everything's done—you can just show up and start enjoying the quiet life.

## **Additional Details:**

1977 Year Built Lot Acres 1.7

1.7 acres Lot Dimensions

Garage Stalls 2 School District 23 Taxes \$1,737 Taxes with Assessments \$1,822 Tax Year 2025