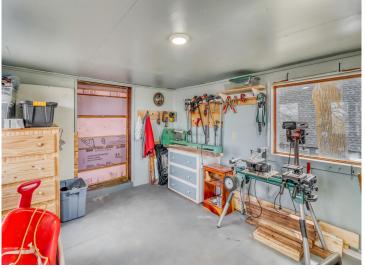

## **Description:**

This cozy A-frame sits on 1.7 acres just outside Detroit Lakes and has been completely transformed—stripped to the studs and fully remodeled inside and out in 2021. Everything is new, including the well, plumbing, electrical, sheetrock, kitchen, bathrooms, flooring—you name it. The home features 2 bedrooms, 2 bathrooms, a versatile loft space, and an oversized 2+ stall garage with room for all your gear. Inside, you'll find vaulted ceilings, large windows that let in great natural light, and a bright, open layout that makes the space feel airy and welcoming. The large kitchen is well-designed with quartz countertops, a center island, and new appliances throughout. Both bathrooms have been completely updated, and the loft makes a great spot for guests, a home office, or just a guiet place to unwind. Outside, there's a large front and back deck that's perfect for enjoying your morning coffee or relaxing in the evening. The property is surrounded by mature trees and open space, giving you that peaceful, out-of-town feel—while still being just minutes from Sauer, Melissa, and Sallie Lake. Whether it's boating, fishing, or beach days, outdoor adventures are never far away. If you're looking for a full-time home or a weekend getaway, this place is truly move-in ready. Everything's done—you can just show up and start enjoying the quiet life.

## **Additional Details:**

1977 Year Built Lot Acres 1.7

1.7 acres Lot Dimensions

Garage Stalls 2 School District 23 Taxes \$1,737 Taxes with Assessments \$1,822 Tax Year 2025