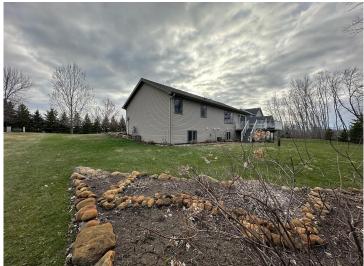

## **Description:**

This charming home sits in the quiet neighborhood of Willow Springs in the city limits of Detroit Lakes. The home offers 3 bedrooms and 3 bathrooms with ample space on both floors for living, a good size deck off the dining area, a spacious and useable yard and fabulous patio area overlooking the front yard. This a one-owner home and has been tastefully updated and cared for. As a bonus, the road was paved in 2024, the land behind the house has a wildlife pond and will not be developed and the seller has paid off the Special Assessments for the road improvements.

## **Additional Details:**

Year Built 2000 Lot Acres 0.46 Lot Dimensions 100x200

Garage Stalls 2 School District 22 Taxes \$2,514 Taxes with Assessments \$2,594 Tax Year 2025