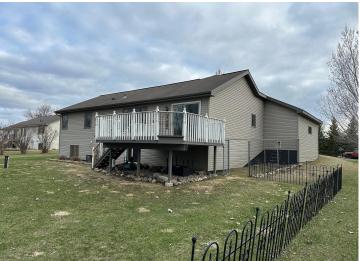

## **Description:**

This charming home sits in the quiet neighborhood of Willow Springs in the city limits of Detroit Lakes. The home offers 3 bedrooms and 3 bathrooms with ample space on both floors for living, a good size deck off the dining area, a spacious and useable yard and fabulous patio area overlooking the front yard. This a one-owner home and has been tastefully updated and cared for. As a bonus, the road was paved in 2024, the land behind the house has a wildlife pond and will not be developed and the seller has paid off the Special Assessments for the road improvements.