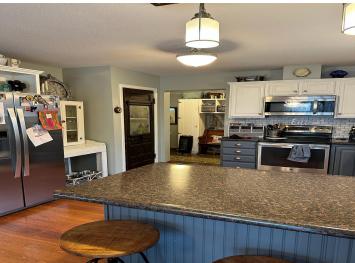

## **Description:**

This charming home sits in the quiet neighborhood of Willow Springs in the city limits of Detroit Lakes. The home offers 3 bedrooms and 3 bathrooms with ample space on both floors for living, a good size deck off the dining area, a spacious and useable yard and fabulous patio area overlooking the front yard. This a one-owner home and has been tastefully updated and cared for. As a bonus, the road was paved in 2024, the land behind the house has a wildlife pond and will not be developed and the seller has paid off the Special Assessments for the road improvements.