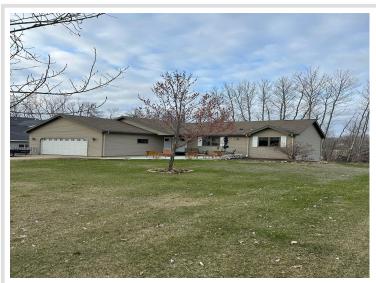

## **Description:**

This charming home sits in the quiet neighborhood of Willow Springs in the city limits of Detroit Lakes. The home offers 3 bedrooms and 3 bathrooms with ample space on both floors for living, a good size deck off the dining area, a spacious and useable yard and fabulous patio area overlooking the front yard. This a one-owner home and has been tastefully updated and cared for. As a bonus, the road was paved in 2024, the land behind the house has a wildlife pond and will not be developed and the seller has paid off the Special Assessments for the road improvements.