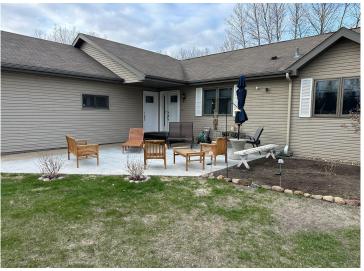

## **Description:**

This charming home sits in the quiet neighborhood of Willow Springs in the city limits of Detroit Lakes. The home offers 3 bedrooms and 3 bathrooms with ample space on both floors for living, a good size deck off the dining area, a spacious and useable yard and fabulous patio area overlooking the front yard. This a one-owner home and has been tastefully updated and cared for. As a bonus, the road was paved in 2024, the land behind the house has a wildlife pond and will not be developed and the seller has paid off the Special Assessments for the road improvements.