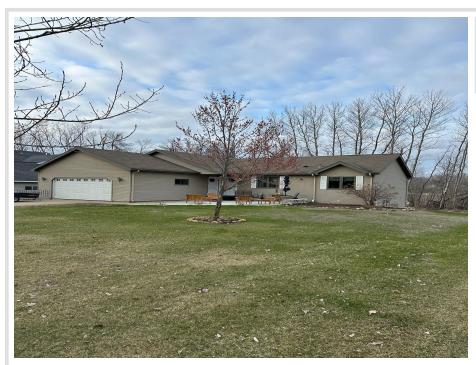

## **Description:**

This charming home sits in the quiet neighborhood of Willow Springs in the city limits of Detroit Lakes. The home offers 3 bedrooms and 3 bathrooms with ample space on both floors for living, a good size deck off the dining area, a spacious and useable yard and fabulous patio area overlooking the front yard. This a one-owner home and has been tastefully updated and cared for. As a bonus, the road was paved in 2024, the land behind the house has a wildlife pond and will not be developed and the seller has paid off the Special Assessments for the road improvements.