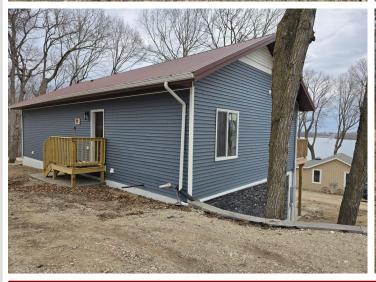

## **Description:**

PRICE REDUCED!! Move in ready recently constructed home on the most premier lake in the Vergas area. This 3 bedroom 4 bathroom home is situated on beautiful Loon lake just minutes from downtown Vergas. Built in a CIC community with all of the grounds maintenance cared for. The only thing left for you to do is move in and enjoy. The property also features a beautiful beach area and playground. The new dock is included with the purchase.

## **Additional Details:**

Year Built 2022
Lot Acres 0.05
Lot Dimensions irregular

Garage Stalls 2
School District 22
Taxes \$1,798
Taxes with Assessments \$1,798

Tax Year 2025

## **Additional Features:**

Basement: Walkout Fuel: Propane Garage: 2 Heat: Forced Air Sewer: Shared Septic Water: Shared System Air Conditioning: Central Air