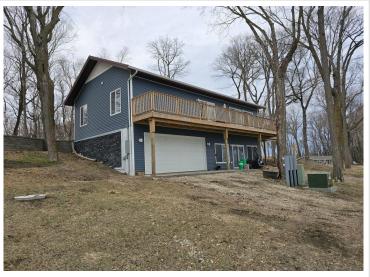

## **Description:**

PRICE REDUCED!! Move in ready recently constructed home on the most premier lake in the Vergas area. This 3 bedroom 4 bathroom home is situated on beautiful Loon lake just minutes from downtown Vergas. Built in a CIC community with all of the grounds maintenance cared for. The only thing left for you to do is move in and enjoy. The property also features a beautiful beach area and playground. The new dock is included with the purchase.

## **Additional Details:**

Year Built 2022
Lot Acres 0.05
Lot Dimensions irregular

Garage Stalls 2
School District 22
Taxes \$1,798
Taxes with Assessments \$1,798

Tax Year 2025