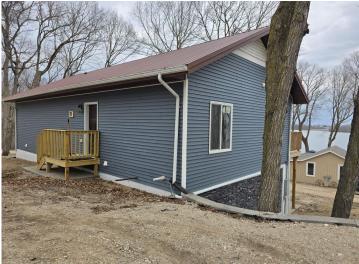

## **Description:**

PRICE REDUCED!! Move in ready recently constructed home on the most premier lake in the Vergas area. This 3 bedroom 4 bathroom home is situated on beautiful Loon lake just minutes from downtown Vergas. Built in a CIC community with all of the grounds maintenance cared for. The only thing left for you to do is move in and enjoy. The property also features a beautiful beach area and playground. The new dock is included with the purchase.

## **Additional Details:**

Year Built 2022
Lot Acres 0.05
Lot Dimensions irregular

Garage Stalls 2
School District 22
Taxes \$1,798
Taxes with Assessments \$1,798

Tax Year 2025

## **Additional Features:**

Basement: Walkout Fuel: Propane Garage: 2 Heat: Forced Air Sewer: Shared Septic Water: Shared System Air Conditioning: Central Air