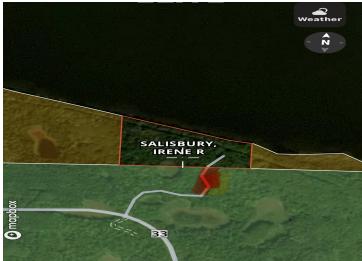

## **Driving Directions:**

From Deer River take Hwy 46 to County Road 33

Listed By: Wellson Group, Inc

Affinity Real Estate Inc. participates in the Regional Multiple Listing Service of Minnesota, Inc Broker Reciprocity (sm) program, allowing us to display other broker's listings on our website. All properties are subject to prior sale, change or withdrawal.