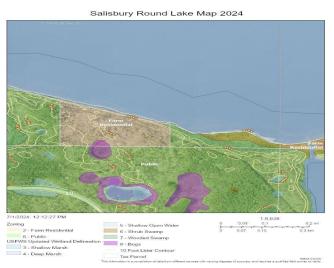

## **Additional Details:**

Lot Acres 21.46 Lot Dimensions irregular School District 318 Taxes \$1,986 \$1,986 Taxes with Assessments Tax Year 2024