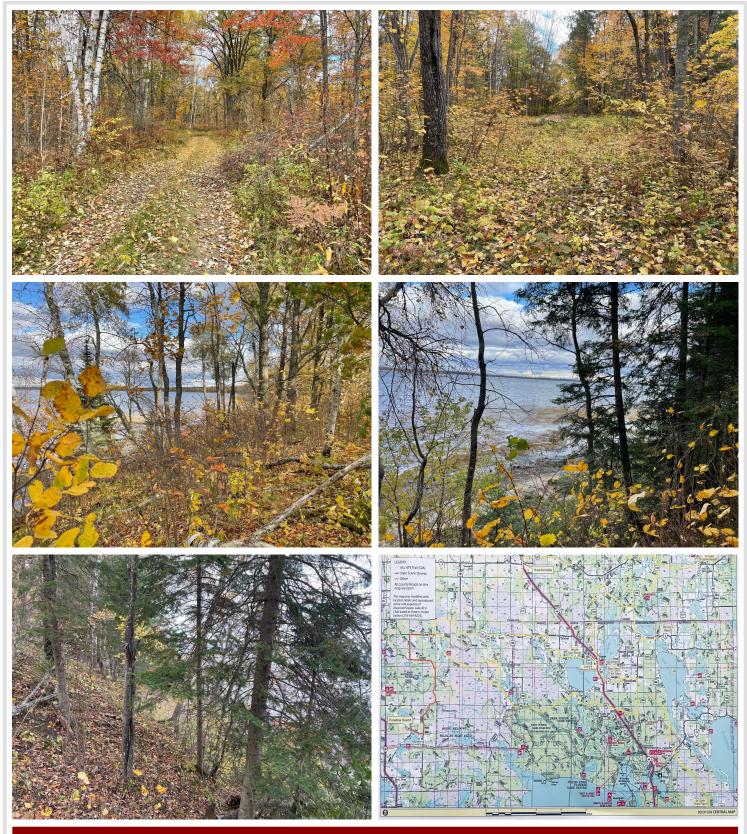

## **Description:**

Beautiful piece of land, mix hardwoods, great hunting, wonderful fishing. Access with state and federal land.

## **Additional Details:**

Lot Acres 21.46 Lot Dimensions irregular School District 318 Taxes \$1,986 \$1,986 Taxes with Assessments Tax Year 2024

## **Driving Directions:**

From Deer River take Hwy 46 to County Road 33

Listed By: Wellson Group, Inc

Affinity Real Estate Inc. participates in the Regional Multiple Listing Service of Minnesota, Inc Broker Reciprocity (sm) program, allowing us to display other broker's listings on our website. All properties are subject to prior sale, change or withdrawal.