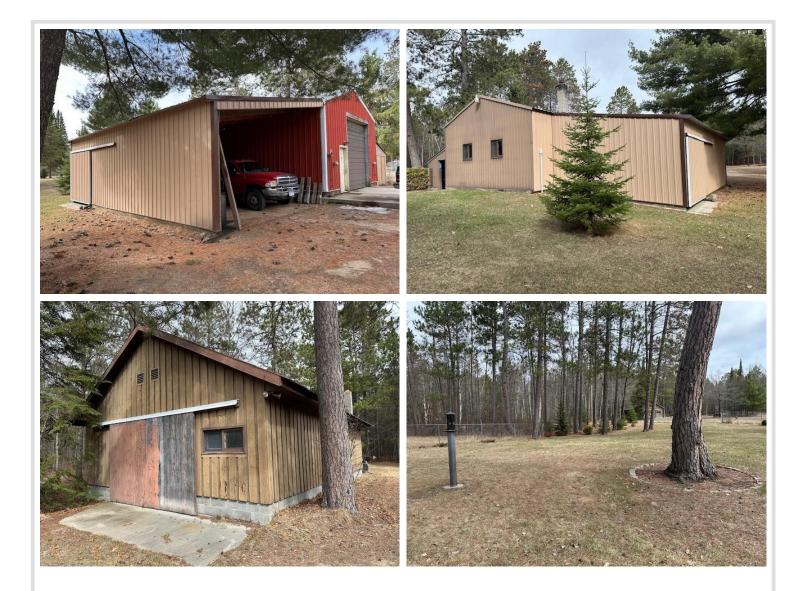

### **Description:**

Beautifully wooded 4+ acre pine studded lot surrounds this 2+ bedroom, 2 bath chalet style country home east of Bemidji only 8 miles from downtown. Mississippi River canoe/kayak access is only .6 miles from the property. If you need shop/garage space, come and look. Triple attached garage, an additional 24x40 truck garage, an 18x36 storage shed, plus a 24x36 detached garage. This home has character and charm. Cathedral ceiling, split stone fireplace for those cold winter nights, choice of wood or propane heat. Partially fenced yard for your pets.