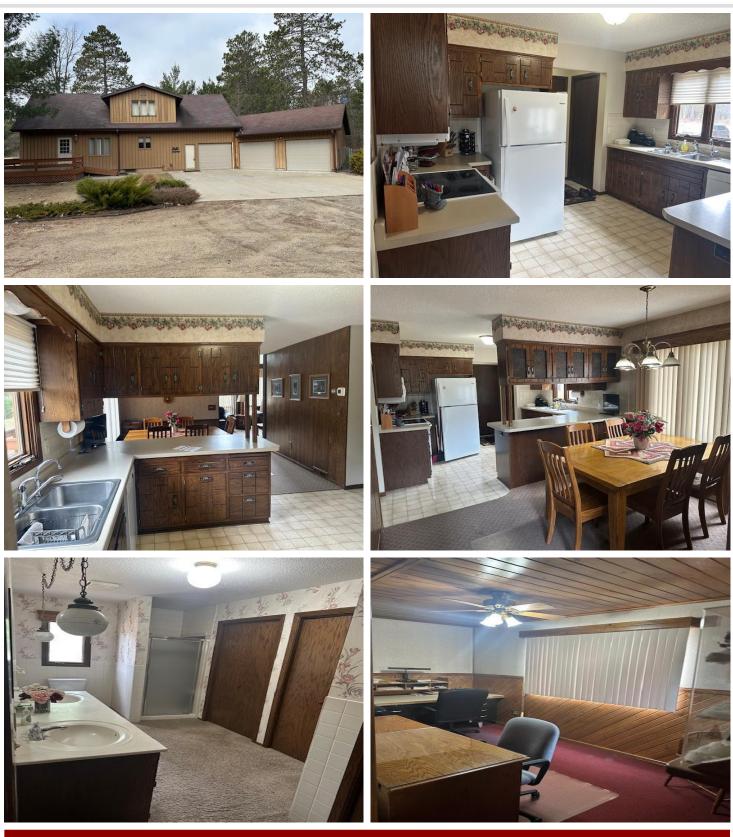

### **Description:**

Beautifully wooded 4+ acre pine studded lot surrounds this 2+ bedroom, 2 bath chalet style country home east of Bemidji only 8 miles from downtown. Mississippi River canoe/kayak access is only .6 miles from the property. If you need shop/garage space, come and look. Triple attached garage, an additional 24x40 truck garage, an 18x36 storage shed, plus a 24x36 detached garage. This home has character and charm. Cathedral ceiling, split stone fireplace for those cold winter nights, choice of wood or propane heat. Partially fenced yard for your pets.