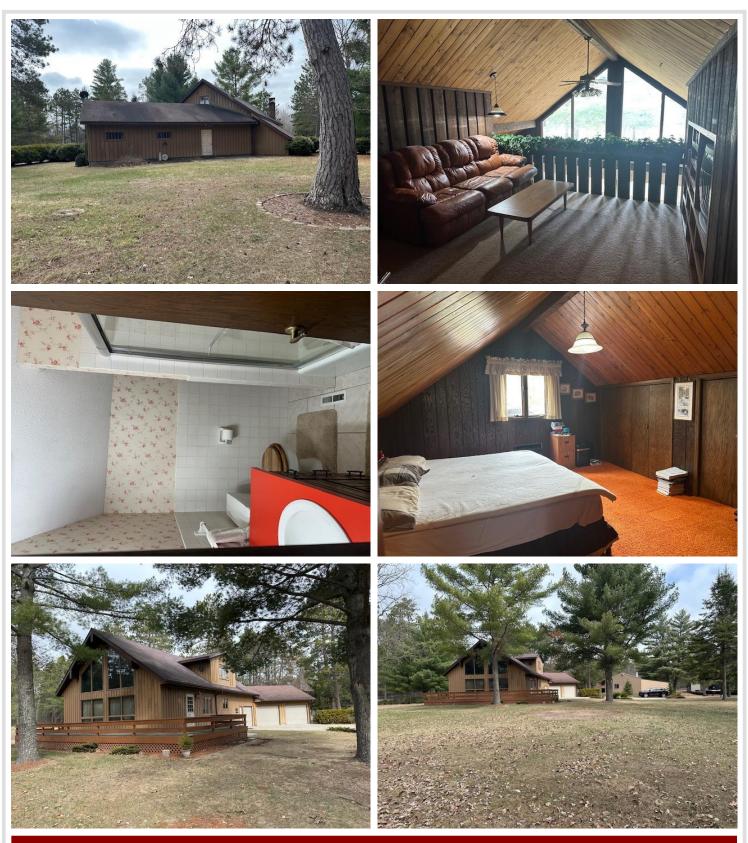

### **Description:**

Beautifully wooded 4+ acre pine studded lot surrounds this 2+ bedroom, 2 bath chalet style country home east of Bemidji only 8 miles from downtown. Mississippi River canoe/kayak access is only .6 miles from the property. If you need shop/garage space, come and look. Triple attached garage, an additional 24x40 truck garage, an 18x36 storage shed, plus a 24x36 detached garage. This home has character and charm. Cathedral ceiling, split stone fireplace for those cold winter nights, choice of wood or propane heat. Partially fenced yard for your pets.

#### Additional Details:

| Year Built             | 1974    |
|------------------------|---------|
| Lot Acres              | 4.1     |
| Lot Dimensions         | 270x660 |
| Garage Stalls          | 6       |
| School District        | 31      |
| Taxes                  | \$2,486 |
| Taxes with Assessments | \$2,486 |
| Tax Year               | 2025    |

#### Additional Features:

Basement: Concrete Fuel: Propane, Wood Garage: 6 Heat: Forced Air Sewer: Private Sewer, Tank with Drainage Field Water: Submersible - 4 Inch Air Conditioning: None