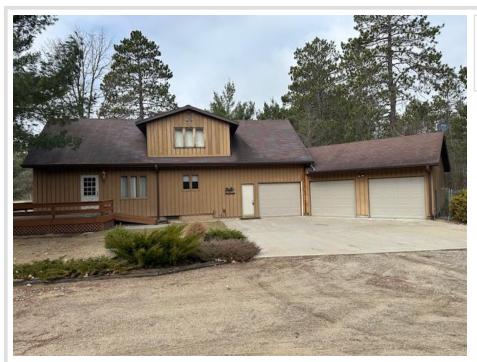

### **Description:**

Beautifully wooded 4+ acre pine studded lot surrounds this 2+ bedroom, 2 bath chalet style country home east of Bemidji only 8 miles from downtown. Mississippi River canoe/kayak access is only .6 miles from the property. If you need shop/garage space, come and look. Triple attached garage, an additional 24x40 truck garage, an 18x36 storage shed, plus a 24x36 detached garage. This home has character and charm. Cathedral ceiling, split stone fireplace for those cold winter nights, choice of wood or propane heat. Partially fenced yard for your pets.

#### Additional Details:

| Year Built             | 1974    |
|------------------------|---------|
| Lot Acres              | 4.1     |
| Lot Dimensions         | 270x660 |
| Garage Stalls          | 6       |
| School District        | 31      |
| Taxes                  | \$2,486 |
| Taxes with Assessments | \$2,486 |
| Tax Year               | 2025    |