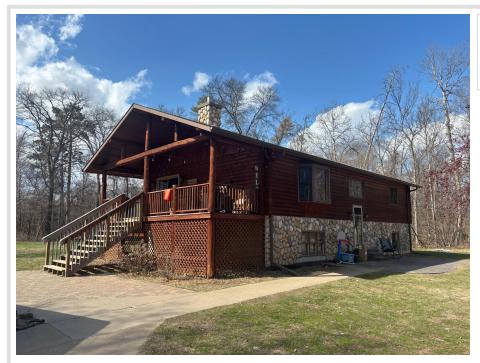

### **Description:**

Escape to the serenity of the countryside with this spacious 4-bedroom, 2-bath home nestled on 2.7 beautiful acres in Pillager, MN. Boasting 2,288 square feet of comfortable living space, this well-maintained home offers the perfect blend of open yard and natural wooded privacy.

Enjoy the convenience of a two-stall detached garage, ideal for vehicles, storage, or workshop space. Inside, the home features a thoughtful layout with generous room sizes, multiple living areas, and plenty of natural light. Whether you're gathering with family or enjoying a quiet evening, this property is a welcoming place to call home.

The land is partially wooded, offering a peaceful, private backdrop while still providing a spacious yard for outdoor activities, gardening, or just soaking in the views.

Located just minutes from town yet far enough to enjoy the peace and quiet of country life—this is Minnesota living at its finest!