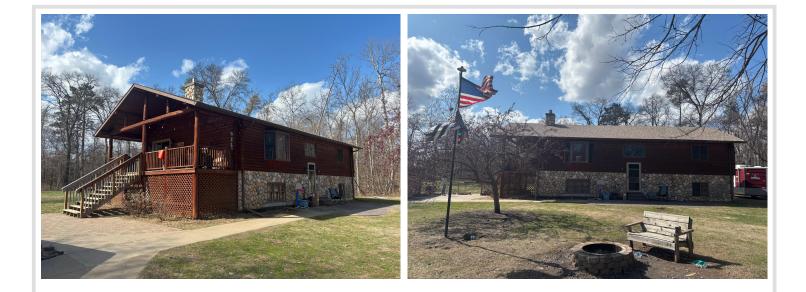

### **Description:**

Escape to the serenity of the countryside with this spacious 4-bedroom, 2-bath home nestled on 2.7 beautiful acres in Pillager, MN. Boasting 2,288 square feet of comfortable living space, this well-maintained home offers the perfect blend of open yard and natural wooded privacy.

Enjoy the convenience of a two-stall detached garage, ideal for vehicles, storage, or workshop space. Inside, the home features a thoughtful layout with generous room sizes, multiple living areas, and plenty of natural light. Whether you're gathering with family or enjoying a quiet evening, this property is a welcoming place to call home.

The land is partially wooded, offering a peaceful, private backdrop while still providing a spacious yard for outdoor activities, gardening, or just soaking in the views.

Located just minutes from town yet far enough to enjoy the peace and quiet of country life—this is Minnesota living at its finest!