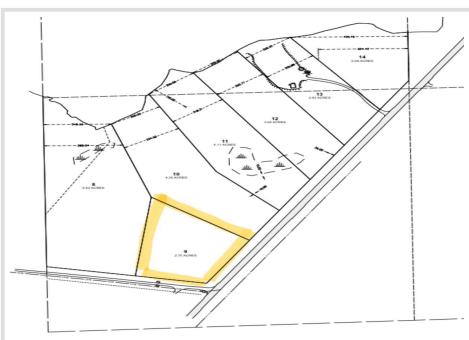

## **Additional Details:**

Lot Acres 2.75

Lot Dimensions 230 x 400 x 410 x 250

School District 182
Taxes \$540
Taxes with Assessments \$540
Tax Year 2024

## **Driving Directions:**

From Crosby, go north on Hwy 6 to west on County Rd 30 to property on west side of the road.

Listed By: RE/MAX Results - Nisswa

Affinity Real Estate Inc. participates in the Regional Multiple Listing Service of Minnesota, Inc Broker Reciprocity (sm) program, allowing us to display other broker's listings on our website. All properties are subject to prior sale, change or withdrawal.