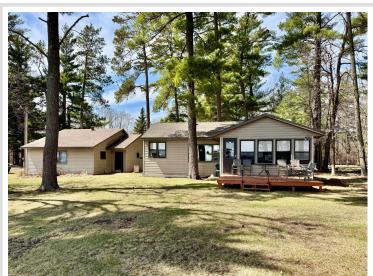

MLS 6708554 Lake Home

\$399,000

1,584 sq ft 2 bedrooms 2 baths

31981 County Highway 35 Ponsford MN 56575

Waterfront: Round Lake (03015500)

Status: Pending

## **Description:**

Amazing Views on Nostalgic Round Lake! Experience peaceful lake living with this charming 2-bedroom, 2-bath, 1,584 sq ft home located on the desirable west side of scenic Round Lake. Nestled among towering pines, the property captures stunning sunrise views and offers that classic "Up North" feel you've been looking for. The home features a two-stall garage plus an additional guest room—perfect for hosting family and friends. A new 28' aluminum dock is ready for fishing, swimming, or simply relaxing along the shoreline. Ideally situated just minutes from local dining, this property is perfect for a weekend escape or comfortable year-round living. Come make lasting memories on beautiful Round Lake! Agent related to seller.