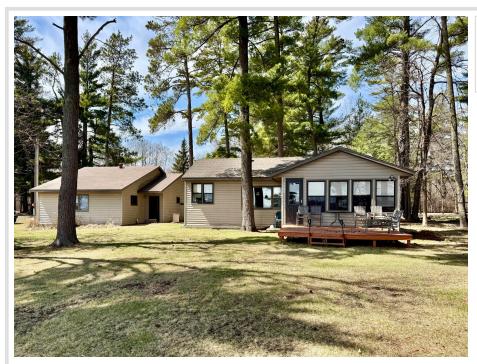

MLS 6708554 Lake Home

\$399,000

1,584 sq ft 2 bedrooms 2 baths

31981 County Highway 35 Ponsford MN 56575

Waterfront: Round Lake (03015500)

Status: Pending

## **Description:**

Amazing Views on Nostalgic Round Lake! Experience peaceful lake living with this charming 2-bedroom, 2-bath, 1,584 sq ft home located on the desirable west side of scenic Round Lake. Nestled among towering pines, the property captures stunning sunrise views and offers that classic "Up North" feel you've been looking for. The home features a two-stall garage plus an additional guest room—perfect for hosting family and friends. A new 28' aluminum dock is ready for fishing, swimming, or simply relaxing along the shoreline. Ideally situated just minutes from local dining, this property is perfect for a weekend escape or comfortable year-round living. Come make lasting memories on beautiful Round Lake! Agent related to seller.