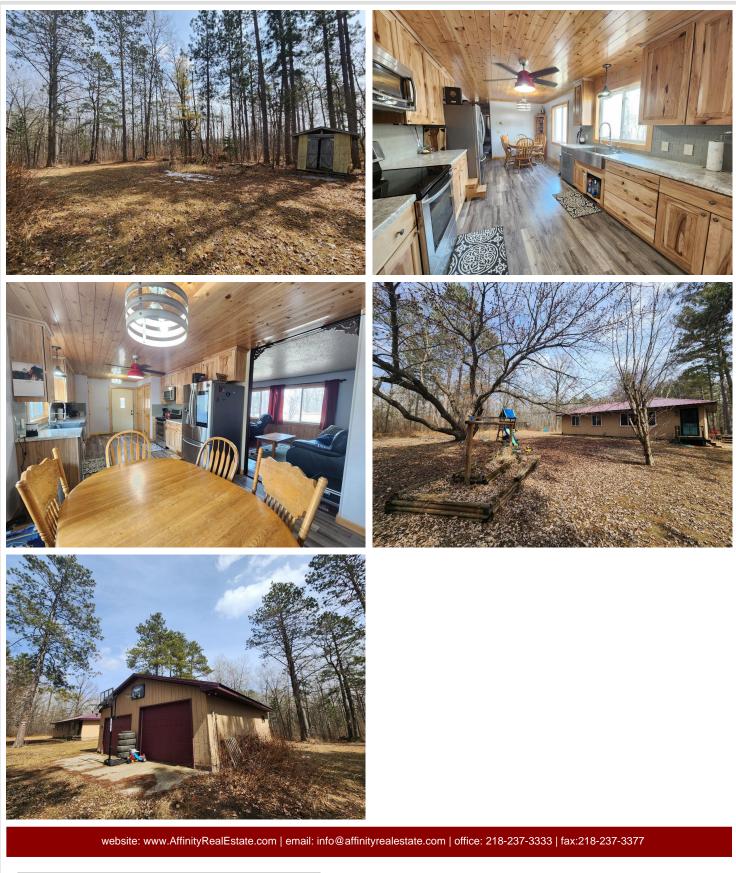

Inside, you'll find a bright, welcoming layout with 3 spacious bedrooms and a full bathroom on the main level. The cozy living room flows into a functional and recently updated galley-style kitchen/dining room—perfect for whipping up meals after a day outdoors. Downstairs, the unfinished basement offers a ¾ bathroom, a non-conforming bedroom, and a large flex space ready for your finishing touches—ideal for an entertainment room, home gym, or workshop.

Outside, kids and guests will love the outdoor playset, while nature lovers will appreciate the deer stand already in place. A lean-to offers extra storage or space for hobby farm activities, and the oversized 4-stall garage provides ample room for vehicles, equipment, and toys.