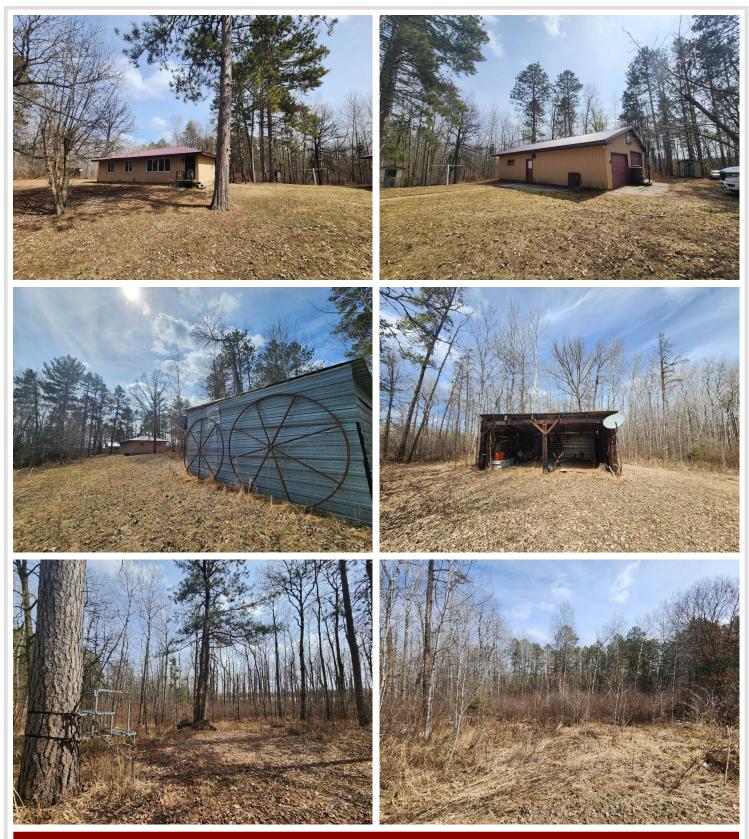

Outside, kids and guests will love the outdoor playset, while nature lovers will appreciate the deer stand already in place. A lean-to offers extra storage or space for hobby farm activities, and the oversized 4-stall garage provides ample room for vehicles, equipment, and toys.

## Additional Details:

| Year Built             | 1978           |
|------------------------|----------------|
| Lot Acres              | 2.5            |
| Lot Dimensions         | see county GIS |
| Garage Stalls          | 4              |
| School District        | 2311           |
| Taxes                  | \$794          |
| Taxes with Assessments | \$922          |
| Tax Year               | 2024           |
|                        |                |