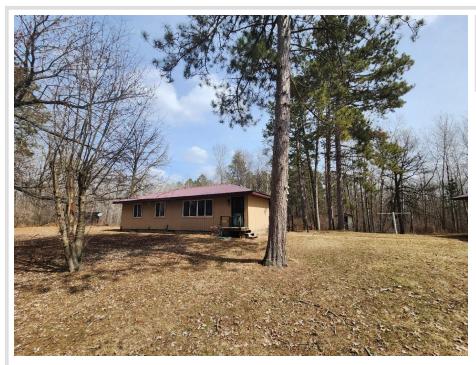

## **Description:**

COMING SOON! Cozy Rambler on 2.5 Acres Near Itasca State Park.

Welcome to your perfect up-north retreat or full-time home! Tucked down a quiet gravel road for ultimate peace and tranquility, this charming rambler is nestled on 2.5 serene acres just minutes from Itasca State Park and public hunting land.

Inside, you'll find a bright, welcoming layout with 3 spacious bedrooms and a full bathroom on the main level. The cozy living room flows into a functional and recently updated galley-style kitchen/dining room—perfect for whipping up meals after a day outdoors. Downstairs, the unfinished basement offers a ¾ bathroom, a non-conforming bedroom, and a large flex space ready for your finishing touches—ideal for an entertainment room, home gym, or workshop.

## Additional Details:

| Year Built             | 1978           |
|------------------------|----------------|
| Lot Acres              | 2.5            |
| Lot Dimensions         | see county GIS |
| Garage Stalls          | 4              |
| School District        | 2311           |
| Taxes                  | \$794          |
| Taxes with Assessments | \$922          |
| Tax Year               | 2024           |
|                        |                |