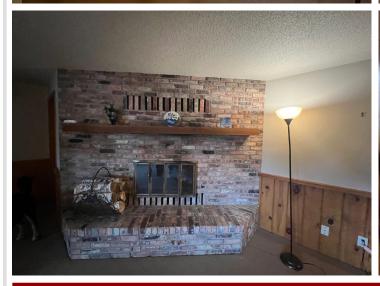

For cozy winter evenings, the lower-level family room includes a large fireplace and even a sauna! You'll also find plenty of storage space in the attached garage and the lower level.

The yard is equipped with a Rainbird system and a separate sandpoint well for watering, making lawn care a breeze.