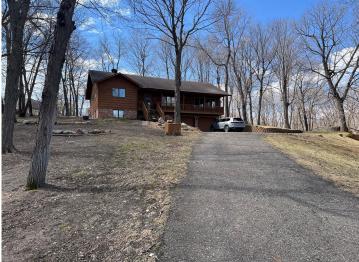

MLS 6708767 Lake Home

\$499,900

2,534 sq ft 3 bedrooms 2 baths

487 Shorewood Drive Detroit Lakes MN 56501

Waterfront: Detroit

Status: Active

## **Description:**

Financing fell trough now is your opportunity! Fresh seal coat and new steps going in at the front of the house. Beautiful 3-bedroom house on Shorewood Drive with deeded lake access to Detroit Lake! This property offers the perfect blend of lakeside excitement and peaceful living.

The home features 3 bedrooms, 2 baths, and 2534 sq ft of living space. A highlight is the large three-season sunroom with a covered deck, providing stunning lake views and a relaxing space to unwind. There's also a generously sized living room on the main level that overlooks the front deck, offering a panoramic view. The backyard is a private, fenced retreat with mature trees and charming brick paths.