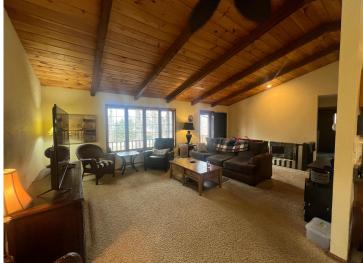

The home features 3 bedrooms, 2 baths, and 2534 sq ft of living space. A highlight is the large three-season sunroom with a covered deck, providing stunning lake views and a relaxing space to unwind. There's also a generously sized living room on the main level that overlooks the front deck, offering a panoramic view. The backyard is a private, fenced retreat with mature trees and charming brick paths.