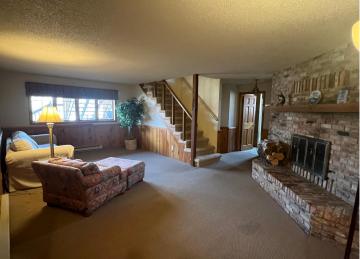

For cozy winter evenings, the lower-level family room includes a large fireplace and even a sauna! You'll also find plenty of storage space in the attached garage and the lower level.

The yard is equipped with a Rainbird system and a separate sandpoint well for watering, making lawn care a breeze.