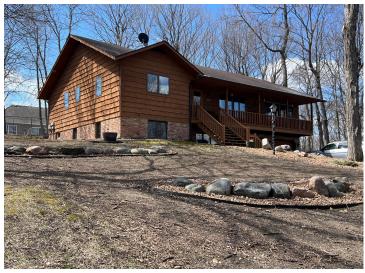

## **Description:**

Financing fell trough now is your opportunity! Fresh seal coat and new steps going in at the front of the house. Beautiful 3-bedroom house on Shorewood Drive with deeded lake access to Detroit Lake! This property offers the perfect blend of lakeside excitement and peaceful living.

The home features 3 bedrooms, 2 baths, and 2534 sq ft of living space. A highlight is the large three-season sunroom with a covered deck, providing stunning lake views and a relaxing space to unwind. There's also a generously sized living room on the main level that overlooks the front deck, offering a panoramic view. The backyard is a private, fenced retreat with mature trees and charming brick paths.

For cozy winter evenings, the lower-level family room includes a large fireplace and even a sauna! You'll also find plenty of storage space in the attached garage and the lower level.

The yard is equipped with a Rainbird system and a separate sandpoint well for watering, making lawn care a breeze.