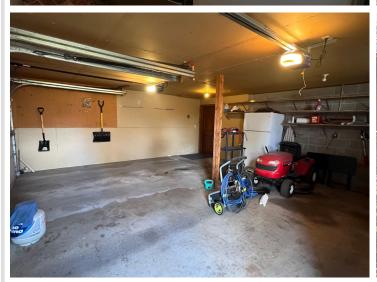

For cozy winter evenings, the lower-level family room includes a large fireplace and even a sauna! You'll also find plenty of storage space in the attached garage and the lower level.

The yard is equipped with a Rainbird system and a separate sandpoint well for watering, making lawn care a breeze.