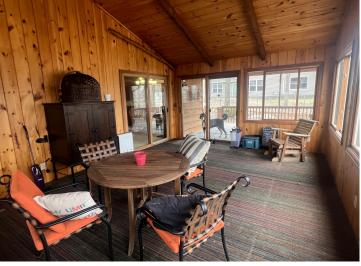

The home features 3 bedrooms, 2 baths, and 2534 sq ft of living space. A highlight is the large three-season sunroom with a covered deck, providing stunning lake views and a relaxing space to unwind. There's also a generously sized living room on the main level that overlooks the front deck, offering a panoramic view. The backyard is a private, fenced retreat with mature trees and charming brick paths.