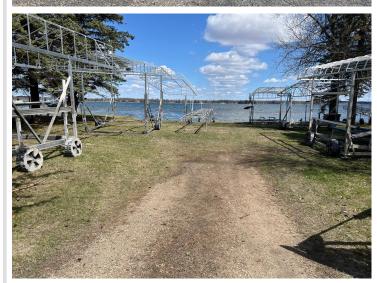

## **Description:**

Financing fell trough now is your opportunity! Fresh seal coat and new steps going in at the front of the house. Beautiful 3-bedroom house on Shorewood Drive with deeded lake access to Detroit Lake! This property offers the perfect blend of lakeside excitement and peaceful living.