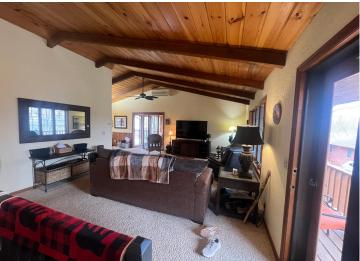

The home features 3 bedrooms, 2 baths, and 2534 sq ft of living space. A highlight is the large three-season sunroom with a covered deck, providing stunning lake views and a relaxing space to unwind. There's also a generously sized living room on the main level that overlooks the front deck, offering a panoramic view. The backyard is a private, fenced retreat with mature trees and charming brick paths.