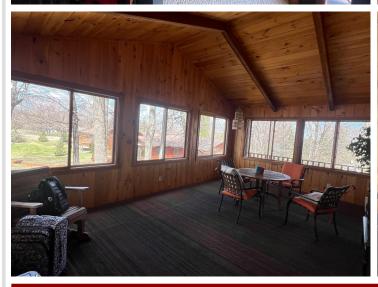

The home features 3 bedrooms, 2 baths, and 2534 sq ft of living space. A highlight is the large three-season sunroom with a covered deck, providing stunning lake views and a relaxing space to unwind. There's also a generously sized living room on the main level that overlooks the front deck, offering a panoramic view. The backyard is a private, fenced retreat with mature trees and charming brick paths.