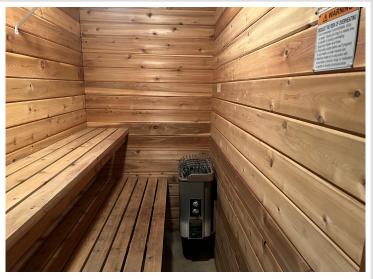

For cozy winter evenings, the lower-level family room includes a large fireplace and even a sauna! You'll also find plenty of storage space in the attached garage and the lower level.

The yard is equipped with a Rainbird system and a separate sandpoint well for watering, making lawn care a breeze.