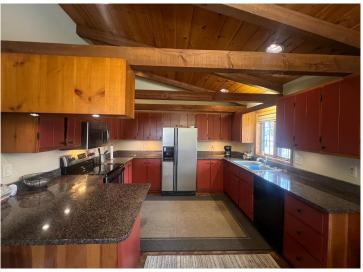

The home features 3 bedrooms, 2 baths, and 2534 sq ft of living space. A highlight is the large three-season sunroom with a covered deck, providing stunning lake views and a relaxing space to unwind. There's also a generously sized living room on the main level that overlooks the front deck, offering a panoramic view. The backyard is a private, fenced retreat with mature trees and charming brick paths.