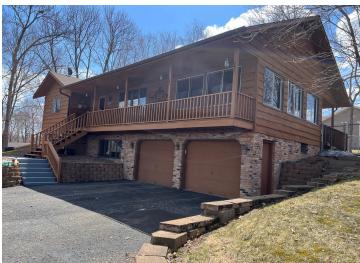

For cozy winter evenings, the lower-level family room includes a large fireplace and even a sauna! You'll also find plenty of storage space in the attached garage and the lower level.

The yard is equipped with a Rainbird system and a separate sandpoint well for watering, making lawn care a breeze.