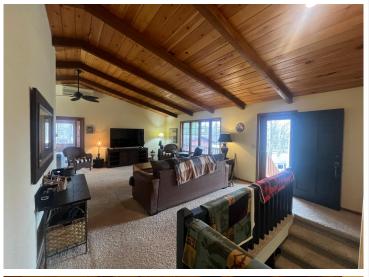

The home features 3 bedrooms, 2 baths, and 2534 sq ft of living space. A highlight is the large three-season sunroom with a covered deck, providing stunning lake views and a relaxing space to unwind. There's also a generously sized living room on the main level that overlooks the front deck, offering a panoramic view. The backyard is a private, fenced retreat with mature trees and charming brick paths.