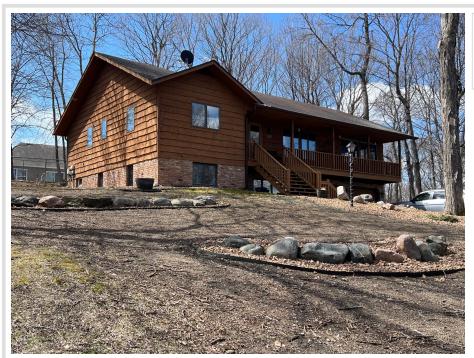

## **Description:**

Financing fell trough now is your opportunity! Fresh seal coat and new steps going in at the front of the house. Beautiful 3-bedroom house on Shorewood Drive with deeded lake access to Detroit Lake! This property offers the perfect blend of lakeside excitement and peaceful living.

The home features 3 bedrooms, 2 baths, and 2534 sq ft of living space. A highlight is the large three-season sunroom with a covered deck, providing stunning lake views and a relaxing space to unwind. There's also a generously sized living room on the main level that overlooks the front deck, offering a panoramic view. The backyard is a private, fenced retreat with mature trees and charming brick paths.

For cozy winter evenings, the lower-level family room includes a large fireplace and even a sauna! You'll also find plenty of storage space in the attached garage and the lower level.

The yard is equipped with a Rainbird system and a separate sandpoint well for watering, making lawn care a breeze.