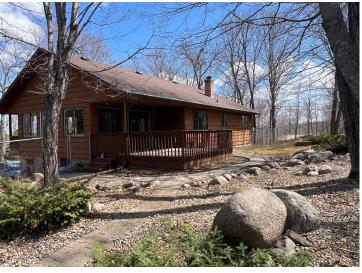

The home features 3 bedrooms, 2 baths, and 2534 sq ft of living space. A highlight is the large three-season sunroom with a covered deck, providing stunning lake views and a relaxing space to unwind. There's also a generously sized living room on the main level that overlooks the front deck, offering a panoramic view. The backyard is a private, fenced retreat with mature trees and charming brick paths.

For cozy winter evenings, the lower-level family room includes a large fireplace and even a sauna! You'll also find plenty of storage space in the attached garage and the lower level.

The yard is equipped with a Rainbird system and a separate sandpoint well for watering, making lawn care a breeze.