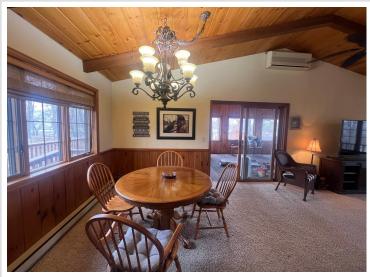

The home features 3 bedrooms, 2 baths, and 2534 sq ft of living space. A highlight is the large three-season sunroom with a covered deck, providing stunning lake views and a relaxing space to unwind. There's also a generously sized living room on the main level that overlooks the front deck, offering a panoramic view. The backyard is a private, fenced retreat with mature trees and charming brick paths.