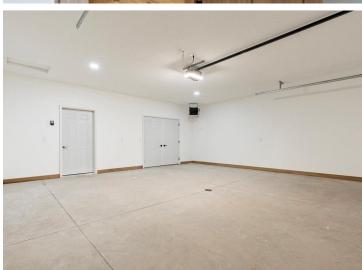

## Description:

Check out this newly constructed three bedroom home in the heart of Pine River. Enjoy one-level living close to town's amenities like the new Essentia Health Clinic, Post Office, Tractor Supply and more. Check out this home's desirable features like large open kitchen with island, pantry, solid wood doors and trim, finished & heated garage, main floor laundry and a primary bedroom ensuite. Your last chance to own a new construction in the Durkee St Development - this one won't last long!

## **Additional Features:**

Basement: Slab Fuel: Natural Gas Garage: 2 Heat: Forced Air Sewer: City Sewer/Connected Water: City Water/Connected Air Conditioning: Central Air