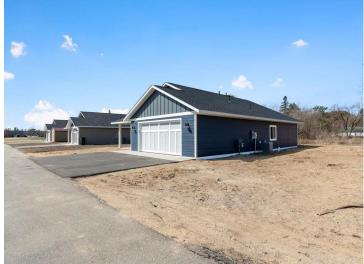

MLS 6708809 Residential

\$304,900

1,445 sq ft 3 bedrooms 2 baths

131 Durkee Street Pine River MN 56474

Status: Pending

## Description:

Check out this newly constructed three bedroom home in the heart of Pine River. Enjoy one-level living close to town's amenities like the new Essentia Health Clinic, Post Office, Tractor Supply and more. Check out this home's desirable features like large open kitchen with island, pantry, solid wood doors and trim, finished & heated garage, main floor laundry and a primary bedroom ensuite. Your last chance to own a new construction in the Durkee St Development - this one won't last long!