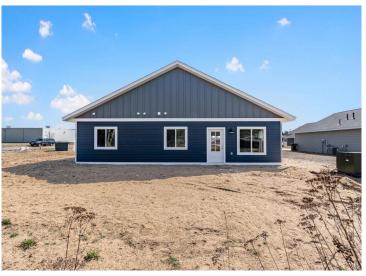

## Description:

Check out this newly constructed three bedroom home in the heart of Pine River. Enjoy one-level living close to town's amenities like the new Essentia Health Clinic, Post Office, Tractor Supply and more. Check out this home's desirable features like large open kitchen with island, pantry, solid wood doors and trim, finished & heated garage, main floor laundry and a primary bedroom ensuite. Your last chance to own a new construction in the Durkee St Development - this one won't last long!