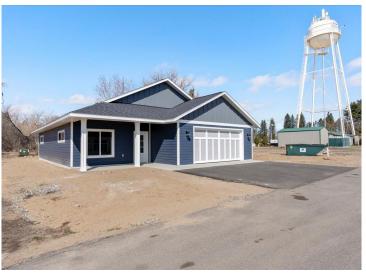

## Description:

Check out this newly constructed three bedroom home in the heart of Pine River. Enjoy one-level living close to town's amenities like the new Essentia Health Clinic, Post Office, Tractor Supply and more. Check out this home's desirable features like large open kitchen with island, pantry, solid wood doors and trim, finished & heated garage, main floor laundry and a primary bedroom ensuite. Your last chance to own a new construction in the Durkee St Development - this one won't last long!