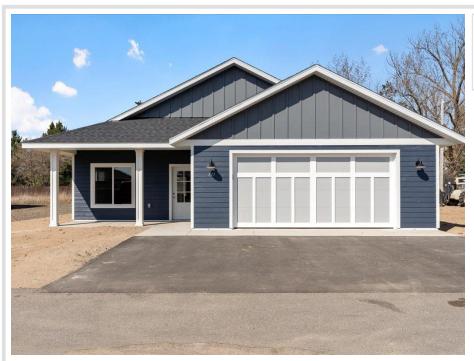

MLS 6708809 Residential

\$304,900

1,445 sq ft 3 bedrooms 2 baths

131 Durkee Street Pine River MN 56474

Status: Pending

## Description:

Check out this newly constructed three bedroom home in the heart of Pine River. Enjoy one-level living close to town's amenities like the new Essentia Health Clinic, Post Office, Tractor Supply and more. Check out this home's desirable features like large open kitchen with island, pantry, solid wood doors and trim, finished & heated garage, main floor laundry and a primary bedroom ensuite. Your last chance to own a new construction in the Durkee St Development - this one won't last long!