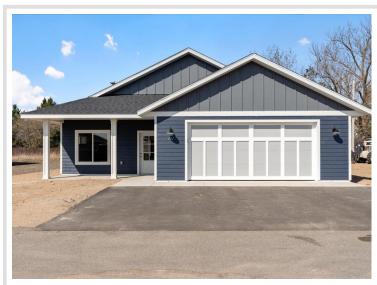

## Description:

Check out this newly constructed three bedroom home in the heart of Pine River. Enjoy one-level living close to town's amenities like the new Essentia Health Clinic, Post Office, Tractor Supply and more. Check out this home's desirable features like large open kitchen with island, pantry, solid wood doors and trim, finished & heated garage, main floor laundry and a primary bedroom ensuite. Your last chance to own a new construction in the Durkee St Development - this one won't last long!