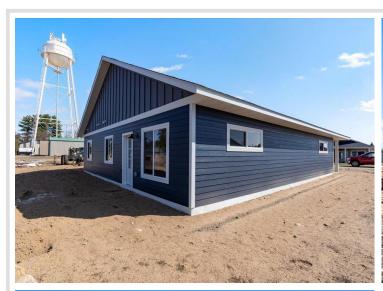

## Description:

Check out this newly constructed three bedroom home in the heart of Pine River. Enjoy one-level living close to town's amenities like the new Essentia Health Clinic, Post Office, Tractor Supply and more. Check out this home's desirable features like large open kitchen with island, pantry, solid wood doors and trim, finished & heated garage, main floor laundry and a primary bedroom ensuite. Your last chance to own a new construction in the Durkee St Development - this one won't last long!