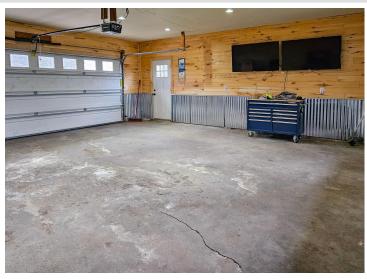

Step inside to a Freshly Updated Interior featuring a Full Finished Basement, a Heated Attached 2-Stall Garage, and a Hillside Deck overlooking the Scenic Subdivision. Whether you're sipping Morning Coffee as the Sun Rises over the Trees or Entertaining Guests on a Warm Evening, the Outdoor Spaces are just as inviting as the Interior.