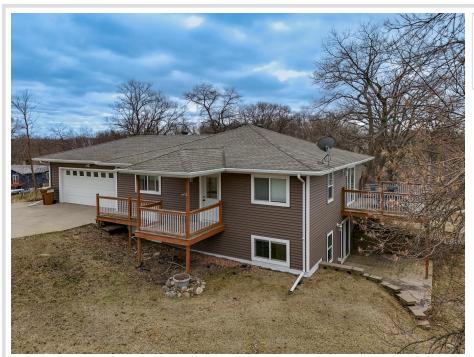

## **Description:**

Private, Wooded, and Wonderfully Renovated - Welcome to Hidden Hills!

Tucked into the Trees just outside Detroit Lakes, this Beautifully Renovated 4 Bed, 2 Bath Home sits proudly on a Hilltop Corner Lot in the sought-after Hidden Hills Subdivision. Offering the perfect blend of Privacy and Convenience, the 3-Acre Property is graced with Mature Woods, a Spacious Yard, and Incredible Views in every direction.

Step inside to a Freshly Updated Interior featuring a Full Finished Basement, a Heated Attached 2-Stall Garage, and a Hillside Deck overlooking the Scenic Subdivision. Whether you're sipping Morning Coffee as the Sun Rises over the Trees or Entertaining Guests on a Warm Evening, the Outdoor Spaces are just as inviting as the Interior.

The Property also includes a 32x22 Detached Garage-Shop - ideal for Extra Storage, Hobbies, or Workspace. With its Unbeatable Location, Thoughtful Updates, and Picture-Perfect Setting, this Hidden Hills Retreat is ready to Welcome You Home.