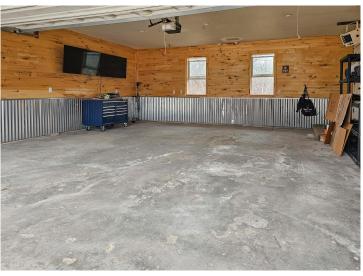

Step inside to a Freshly Updated Interior featuring a Full Finished Basement, a Heated Attached 2-Stall Garage, and a Hillside Deck overlooking the Scenic Subdivision. Whether you're sipping Morning Coffee as the Sun Rises over the Trees or Entertaining Guests on a Warm Evening, the Outdoor Spaces are just as inviting as the Interior.