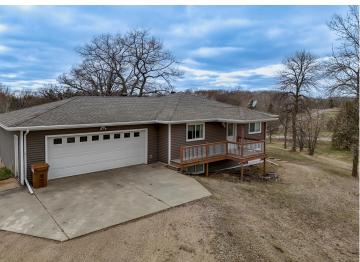

## **Description:**

Private, Wooded, and Wonderfully Renovated - Welcome to Hidden Hills!

Tucked into the Trees just outside Detroit Lakes, this Beautifully Renovated 4 Bed, 2 Bath Home sits proudly on a Hilltop Corner Lot in the sought-after Hidden Hills Subdivision. Offering the perfect blend of Privacy and Convenience, the 3-Acre Property is graced with Mature Woods, a Spacious Yard, and Incredible Views in every direction.

Step inside to a Freshly Updated Interior featuring a Full Finished Basement, a Heated Attached 2-Stall Garage, and a Hillside Deck overlooking the Scenic Subdivision. Whether you're sipping Morning Coffee as the Sun Rises over the Trees or Entertaining Guests on a Warm Evening, the Outdoor Spaces are just as inviting as the Interior.