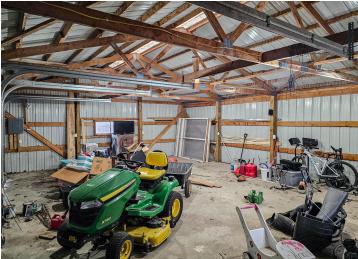

The Property also includes a 32x22 Detached Garage-Shop - ideal for Extra Storage, Hobbies, or Workspace. With its Unbeatable Location, Thoughtful Updates, and Picture-Perfect Setting, this Hidden Hills Retreat is ready to Welcome You Home.