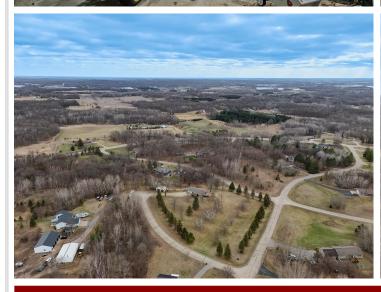

## **Description:**

Private, Wooded, and Wonderfully Renovated - Welcome to Hidden Hills!

Tucked into the Trees just outside Detroit Lakes, this Beautifully Renovated 4 Bed, 2 Bath Home sits proudly on a Hilltop Corner Lot in the sought-after Hidden Hills Subdivision. Offering the perfect blend of Privacy and Convenience, the 3-Acre Property is graced with Mature Woods, a Spacious Yard, and Incredible Views in every direction.

Step inside to a Freshly Updated Interior featuring a Full Finished Basement, a Heated Attached 2-Stall Garage, and a Hillside Deck overlooking the Scenic Subdivision. Whether you're sipping Morning Coffee as the Sun Rises over the Trees or Entertaining Guests on a Warm Evening, the Outdoor Spaces are just as inviting as the Interior.