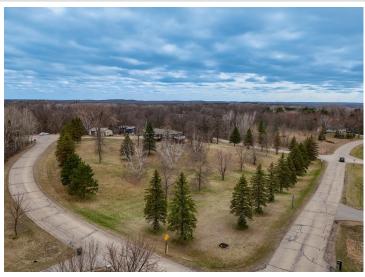

## **Description:**

Private, Wooded, and Wonderfully Renovated - Welcome to Hidden Hills!

Tucked into the Trees just outside Detroit Lakes, this Beautifully Renovated 4 Bed, 2 Bath Home sits proudly on a Hilltop Corner Lot in the sought-after Hidden Hills Subdivision. Offering the perfect blend of Privacy and Convenience, the 3-Acre Property is graced with Mature Woods, a Spacious Yard, and Incredible Views in every direction.

Step inside to a Freshly Updated Interior featuring a Full Finished Basement, a Heated Attached 2-Stall Garage, and a Hillside Deck overlooking the Scenic Subdivision. Whether you're sipping Morning Coffee as the Sun Rises over the Trees or Entertaining Guests on a Warm Evening, the Outdoor Spaces are just as inviting as the Interior.

## **Additional Details:**

Year Built 1976 Lot Acres 3

Lot Dimensions 435 x 291 x 361 x 340 +/-

Garage Stalls 2 School District 22 Taxes \$2.264 Taxes with Assessments \$2,324 Tax Year 2025