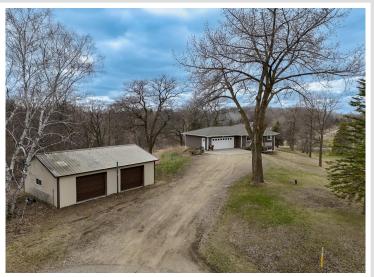

## **Description:**

Private, Wooded, and Wonderfully Renovated - Welcome to Hidden Hills!

Tucked into the Trees just outside Detroit Lakes, this Beautifully Renovated 4 Bed, 2 Bath Home sits proudly on a Hilltop Corner Lot in the sought-after Hidden Hills Subdivision. Offering the perfect blend of Privacy and Convenience, the 3-Acre Property is graced with Mature Woods, a Spacious Yard, and Incredible Views in every direction.

The Property also includes a 32x22 Detached Garage-Shop - ideal for Extra Storage, Hobbies, or Workspace. With its Unbeatable Location, Thoughtful Updates, and Picture-Perfect Setting, this Hidden Hills Retreat is ready to Welcome You Home.