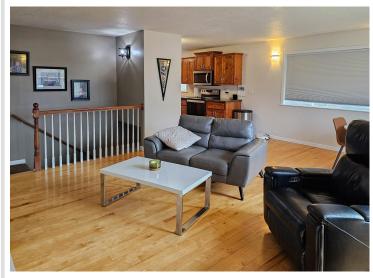

Step inside to a Freshly Updated Interior featuring a Full Finished Basement, a Heated Attached 2-Stall Garage, and a Hillside Deck overlooking the Scenic Subdivision. Whether you're sipping Morning Coffee as the Sun Rises over the Trees or Entertaining Guests on a Warm Evening, the Outdoor Spaces are just as inviting as the Interior.