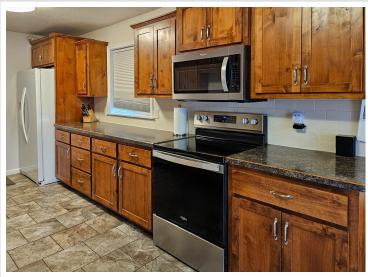

## **Description:**

Private, Wooded, and Wonderfully Renovated - Welcome to Hidden Hills!

Tucked into the Trees just outside Detroit Lakes, this Beautifully Renovated 4 Bed, 2 Bath Home sits proudly on a Hilltop Corner Lot in the sought-after Hidden Hills Subdivision. Offering the perfect blend of Privacy and Convenience, the 3-Acre Property is graced with Mature Woods, a Spacious Yard, and Incredible Views in every direction.

Step inside to a Freshly Updated Interior featuring a Full Finished Basement, a Heated Attached 2-Stall Garage, and a Hillside Deck overlooking the Scenic Subdivision. Whether you're sipping Morning Coffee as the Sun Rises over the Trees or Entertaining Guests on a Warm Evening, the Outdoor Spaces are just as inviting as the Interior.