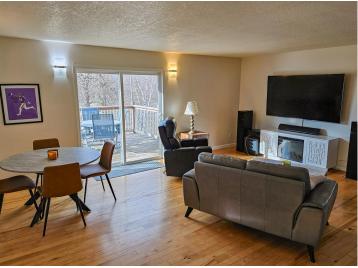

Step inside to a Freshly Updated Interior featuring a Full Finished Basement, a Heated Attached 2-Stall Garage, and a Hillside Deck overlooking the Scenic Subdivision. Whether you're sipping Morning Coffee as the Sun Rises over the Trees or Entertaining Guests on a Warm Evening, the Outdoor Spaces are just as inviting as the Interior.