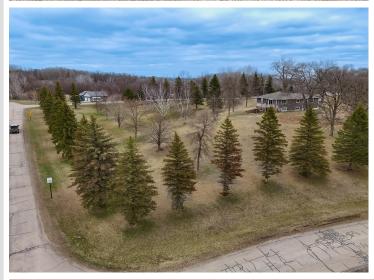

## **Description:**

Private, Wooded, and Wonderfully Renovated - Welcome to Hidden Hills!

Tucked into the Trees just outside Detroit Lakes, this Beautifully Renovated 4 Bed, 2 Bath Home sits proudly on a Hilltop Corner Lot in the sought-after Hidden Hills Subdivision. Offering the perfect blend of Privacy and Convenience, the 3-Acre Property is graced with Mature Woods, a Spacious Yard, and Incredible Views in every direction.

Step inside to a Freshly Updated Interior featuring a Full Finished Basement, a Heated Attached 2-Stall Garage, and a Hillside Deck overlooking the Scenic Subdivision. Whether you're sipping Morning Coffee as the Sun Rises over the Trees or Entertaining Guests on a Warm Evening, the Outdoor Spaces are just as inviting as the Interior.

## **Additional Details:**

Year Built 1976 Lot Acres 3

Lot Dimensions 435 x 291 x 361 x 340 +/-

Garage Stalls 2 School District 22 Taxes \$2.264 Taxes with Assessments \$2,324 Tax Year 2025