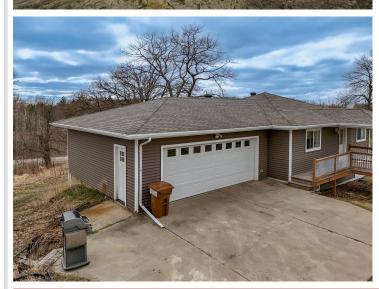

Step inside to a Freshly Updated Interior featuring a Full Finished Basement, a Heated Attached 2-Stall Garage, and a Hillside Deck overlooking the Scenic Subdivision. Whether you're sipping Morning Coffee as the Sun Rises over the Trees or Entertaining Guests on a Warm Evening, the Outdoor Spaces are just as inviting as the Interior.

The Property also includes a 32x22 Detached Garage-Shop - ideal for Extra Storage, Hobbies, or Workspace. With its Unbeatable Location, Thoughtful Updates, and Picture-Perfect Setting, this Hidden Hills Retreat is ready to Welcome You Home.