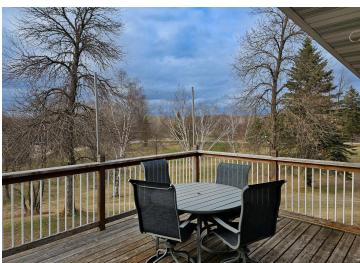

Step inside to a Freshly Updated Interior featuring a Full Finished Basement, a Heated Attached 2-Stall Garage, and a Hillside Deck overlooking the Scenic Subdivision. Whether you're sipping Morning Coffee as the Sun Rises over the Trees or Entertaining Guests on a Warm Evening, the Outdoor Spaces are just as inviting as the Interior.