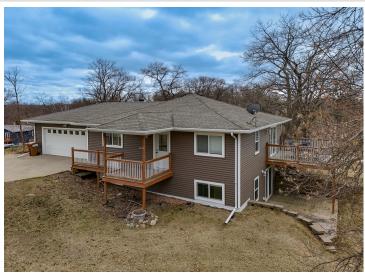

## **Description:**

Private, Wooded, and Wonderfully Renovated - Welcome to Hidden Hills!

Tucked into the Trees just outside Detroit Lakes, this Beautifully Renovated 4 Bed, 2 Bath Home sits proudly on a Hilltop Corner Lot in the sought-after Hidden Hills Subdivision. Offering the perfect blend of Privacy and Convenience, the 3-Acre Property is graced with Mature Woods, a Spacious Yard, and Incredible Views in every direction.

Step inside to a Freshly Updated Interior featuring a Full Finished Basement, a Heated Attached 2-Stall Garage, and a Hillside Deck overlooking the Scenic Subdivision. Whether you're sipping Morning Coffee as the Sun Rises over the Trees or Entertaining Guests on a Warm Evening, the Outdoor Spaces are just as inviting as the Interior.