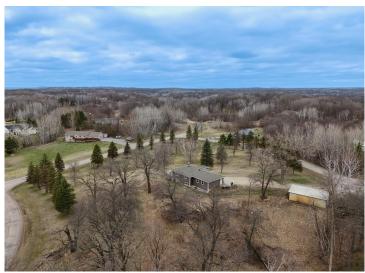

## **Description:**

Private, Wooded, and Wonderfully Renovated - Welcome to Hidden Hills!

Tucked into the Trees just outside Detroit Lakes, this Beautifully Renovated 4 Bed, 2 Bath Home sits proudly on a Hilltop Corner Lot in the sought-after Hidden Hills Subdivision. Offering the perfect blend of Privacy and Convenience, the 3-Acre Property is graced with Mature Woods, a Spacious Yard, and Incredible Views in every direction.

Step inside to a Freshly Updated Interior featuring a Full Finished Basement, a Heated Attached 2-Stall Garage, and a Hillside Deck overlooking the Scenic Subdivision. Whether you're sipping Morning Coffee as the Sun Rises over the Trees or Entertaining Guests on a Warm Evening, the Outdoor Spaces are just as inviting as the Interior.

The Property also includes a 32x22 Detached Garage-Shop - ideal for Extra Storage, Hobbies, or Workspace. With its Unbeatable Location, Thoughtful Updates, and Picture-Perfect Setting, this Hidden Hills Retreat is ready to Welcome You Home.

## **Additional Details:**

Year Built 1976 Lot Acres 3

Lot Dimensions 435 x 291 x 361 x 340 +/-

Garage Stalls 2 School District 22 Taxes \$2.264 Taxes with Assessments \$2,324 Tax Year 2025