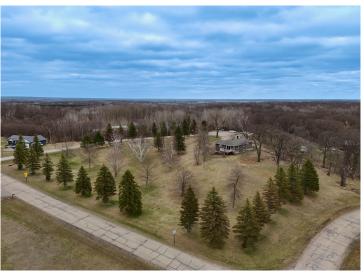

## **Description:**

Private, Wooded, and Wonderfully Renovated - Welcome to Hidden Hills!

Tucked into the Trees just outside Detroit Lakes, this Beautifully Renovated 4 Bed, 2 Bath Home sits proudly on a Hilltop Corner Lot in the sought-after Hidden Hills Subdivision. Offering the perfect blend of Privacy and Convenience, the 3-Acre Property is graced with Mature Woods, a Spacious Yard, and Incredible Views in every direction.

Step inside to a Freshly Updated Interior featuring a Full Finished Basement, a Heated Attached 2-Stall Garage, and a Hillside Deck overlooking the Scenic Subdivision. Whether you're sipping Morning Coffee as the Sun Rises over the Trees or Entertaining Guests on a Warm Evening, the Outdoor Spaces are just as inviting as the Interior.

## **Additional Details:**

Year Built 1976 Lot Acres 3

Lot Dimensions 435 x 291 x 361 x 340 +/-

Garage Stalls 2 School District 22 Taxes \$2.264 Taxes with Assessments \$2,324 Tax Year 2025