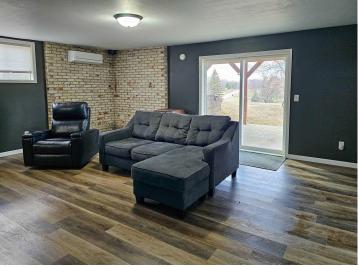

Step inside to a Freshly Updated Interior featuring a Full Finished Basement, a Heated Attached 2-Stall Garage, and a Hillside Deck overlooking the Scenic Subdivision. Whether you're sipping Morning Coffee as the Sun Rises over the Trees or Entertaining Guests on a Warm Evening, the Outdoor Spaces are just as inviting as the Interior.