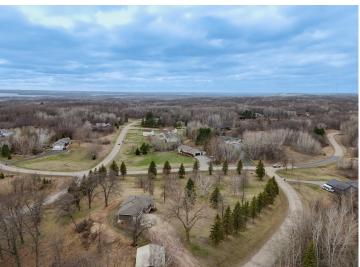

## **Description:**

Private, Wooded, and Wonderfully Renovated - Welcome to Hidden Hills!

Tucked into the Trees just outside Detroit Lakes, this Beautifully Renovated 4 Bed, 2 Bath Home sits proudly on a Hilltop Corner Lot in the sought-after Hidden Hills Subdivision. Offering the perfect blend of Privacy and Convenience, the 3-Acre Property is graced with Mature Woods, a Spacious Yard, and Incredible Views in every direction.

Step inside to a Freshly Updated Interior featuring a Full Finished Basement, a Heated Attached 2-Stall Garage, and a Hillside Deck overlooking the Scenic Subdivision. Whether you're sipping Morning Coffee as the Sun Rises over the Trees or Entertaining Guests on a Warm Evening, the Outdoor Spaces are just as inviting as the Interior.