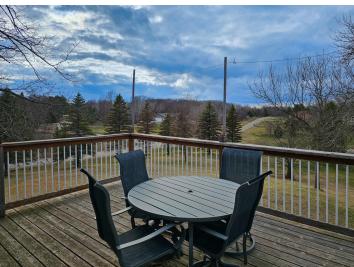

Step inside to a Freshly Updated Interior featuring a Full Finished Basement, a Heated Attached 2-Stall Garage, and a Hillside Deck overlooking the Scenic Subdivision. Whether you're sipping Morning Coffee as the Sun Rises over the Trees or Entertaining Guests on a Warm Evening, the Outdoor Spaces are just as inviting as the Interior.