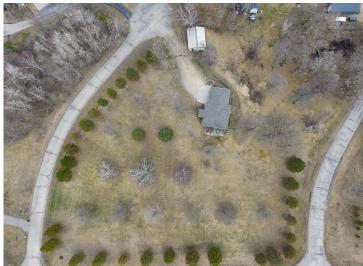

## **Description:**

Private, Wooded, and Wonderfully Renovated - Welcome to Hidden Hills!

Tucked into the Trees just outside Detroit Lakes, this Beautifully Renovated 4 Bed, 2 Bath Home sits proudly on a Hilltop Corner Lot in the sought-after Hidden Hills Subdivision. Offering the perfect blend of Privacy and Convenience, the 3-Acre Property is graced with Mature Woods, a Spacious Yard, and Incredible Views in every direction.

Step inside to a Freshly Updated Interior featuring a Full Finished Basement, a Heated Attached 2-Stall Garage, and a Hillside Deck overlooking the Scenic Subdivision. Whether you're sipping Morning Coffee as the Sun Rises over the Trees or Entertaining Guests on a Warm Evening, the Outdoor Spaces are just as inviting as the Interior.

The Property also includes a 32x22 Detached Garage-Shop - ideal for Extra Storage, Hobbies, or Workspace. With its Unbeatable Location, Thoughtful Updates, and Picture-Perfect Setting, this Hidden Hills Retreat is ready to Welcome You Home.