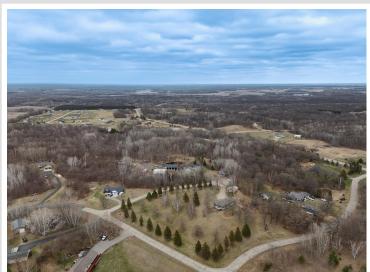

## **Description:**

Private, Wooded, and Wonderfully Renovated - Welcome to Hidden Hills!

Tucked into the Trees just outside Detroit Lakes, this Beautifully Renovated 4 Bed, 2 Bath Home sits proudly on a Hilltop Corner Lot in the sought-after Hidden Hills Subdivision. Offering the perfect blend of Privacy and Convenience, the 3-Acre Property is graced with Mature Woods, a Spacious Yard, and Incredible Views in every direction.

Step inside to a Freshly Updated Interior featuring a Full Finished Basement, a Heated Attached 2-Stall Garage, and a Hillside Deck overlooking the Scenic Subdivision. Whether you're sipping Morning Coffee as the Sun Rises over the Trees or Entertaining Guests on a Warm Evening, the Outdoor Spaces are just as inviting as the Interior.