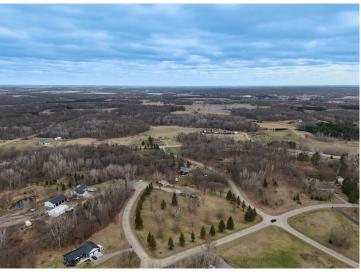

## **Description:**

Private, Wooded, and Wonderfully Renovated - Welcome to Hidden Hills!

Tucked into the Trees just outside Detroit Lakes, this Beautifully Renovated 4 Bed, 2 Bath Home sits proudly on a Hilltop Corner Lot in the sought-after Hidden Hills Subdivision. Offering the perfect blend of Privacy and Convenience, the 3-Acre Property is graced with Mature Woods, a Spacious Yard, and Incredible Views in every direction.

Step inside to a Freshly Updated Interior featuring a Full Finished Basement, a Heated Attached 2-Stall Garage, and a Hillside Deck overlooking the Scenic Subdivision. Whether you're sipping Morning Coffee as the Sun Rises over the Trees or Entertaining Guests on a Warm Evening, the Outdoor Spaces are just as inviting as the Interior.