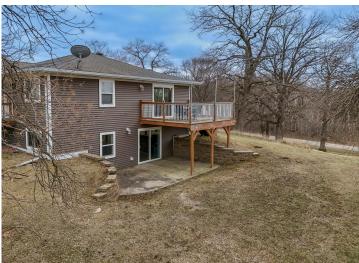

Step inside to a Freshly Updated Interior featuring a Full Finished Basement, a Heated Attached 2-Stall Garage, and a Hillside Deck overlooking the Scenic Subdivision. Whether you're sipping Morning Coffee as the Sun Rises over the Trees or Entertaining Guests on a Warm Evening, the Outdoor Spaces are just as inviting as the Interior.