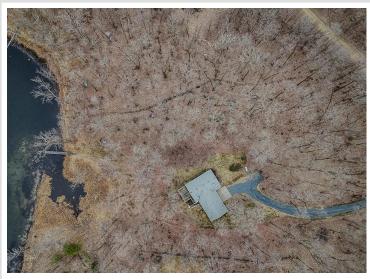

## **Description:**

Welcome to the serene, private shores of Little Bass Lake, just minutes from Bemidji, MN. Nestled on 1.84 acres with 160 feet of shoreline, this 2-bedroom, 2-bathroom home offers peaceful lake living with room to grow. The well-designed layout features a main floor with one bedroom, a full bath, and convenient laundry. The spacious walk-out basement includes a second bedroom and bathroom, plus beautiful westerly views of the lake—perfect for catching sunsets from your private retreat. You'll love the massive attached garage (24' deep x 36' wide), ideal for storing all your outdoor gear, water toys, or setting up a workshop. The home sits tucked into a quiet bay with hard shoreline—great for swimming, relaxing, or launching your kayak.

## **Additional Details:**

Year Built 1993 Lot Acres 1.84

Lot Dimensions 550x16x500

Garage Stalls 3
School District 31
Taxes \$2,906
Taxes with Assessments \$2,906
Tax Year 2025