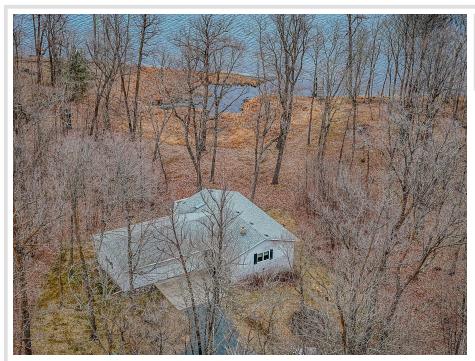

MLS 6708938 Lake Home

\$325,000

1,984 sq ft 2 bedrooms 2 baths

7237 Hawk Point Court Bemidji MN 56601

Waterfront: Little Bass

Status: Active

## **Description:**

Welcome to the serene, private shores of Little Bass Lake, just minutes from Bemidji, MN. Nestled on 1.84 acres with 160 feet of shoreline, this 2-bedroom, 2-bathroom home offers peaceful lake living with room to grow. The well-designed layout features a main floor with one bedroom, a full bath, and convenient laundry. The spacious walk-out basement includes a second bedroom and bathroom, plus beautiful westerly views of the lake—perfect for catching sunsets from your private retreat. You'll love the massive attached garage (24' deep x 36' wide), ideal for storing all your outdoor gear, water toys, or setting up a workshop. The home sits tucked into a quiet bay with hard shoreline—great for swimming, relaxing, or launching your kayak.