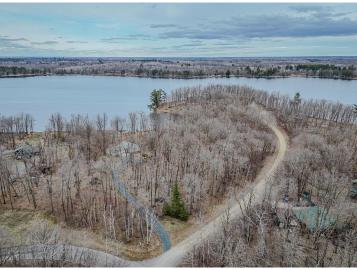

## **Description:**

Welcome to the serene, private shores of Little Bass Lake, just minutes from Bemidji, MN. Nestled on 1.84 acres with 160 feet of shoreline, this 2-bedroom, 2-bathroom home offers peaceful lake living with room to grow. The well-designed layout features a main floor with one bedroom, a full bath, and convenient laundry. The spacious walk-out basement includes a second bedroom and bathroom, plus beautiful westerly views of the lake—perfect for catching sunsets from your private retreat. You'll love the massive attached garage (24' deep x 36' wide), ideal for storing all your outdoor gear, water toys, or setting up a workshop. The home sits tucked into a quiet bay with hard shoreline—great for swimming, relaxing, or launching your kayak.

Whether you're looking for a year-round home or a weekend getaway, this property combines privacy, functionality, and lakefront enjoyment. Don't miss your chance to own a slice of Little Bass Lake!