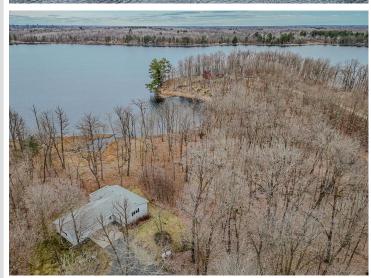

## **Description:**

Welcome to the serene, private shores of Little Bass Lake, just minutes from Bemidji, MN. Nestled on 1.84 acres with 160 feet of shoreline, this 2-bedroom, 2-bathroom home offers peaceful lake living with room to grow. The well-designed layout features a main floor with one bedroom, a full bath, and convenient laundry. The spacious walk-out basement includes a second bedroom and bathroom, plus beautiful westerly views of the lake—perfect for catching sunsets from your private retreat. You'll love the massive attached garage (24' deep x 36' wide), ideal for storing all your outdoor gear, water toys, or setting up a workshop. The home sits tucked into a quiet bay with hard shoreline—great for swimming, relaxing, or launching your kayak.

Whether you're looking for a year-round home or a weekend getaway, this property combines privacy, functionality, and lakefront enjoyment. Don't miss your chance to own a slice of Little Bass Lake!