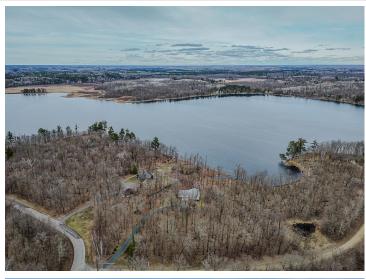

## **Description:**

Welcome to the serene, private shores of Little Bass Lake, just minutes from Bemidji, MN. Nestled on 1.84 acres with 160 feet of shoreline, this 2-bedroom, 2-bathroom home offers peaceful lake living with room to grow. The well-designed layout features a main floor with one bedroom, a full bath, and convenient laundry. The spacious walk-out basement includes a second bedroom and bathroom, plus beautiful westerly views of the lake—perfect for catching sunsets from your private retreat. You'll love the massive attached garage (24' deep x 36' wide), ideal for storing all your outdoor gear, water toys, or setting up a workshop. The home sits tucked into a quiet bay with hard shoreline—great for swimming, relaxing, or launching your kayak.

Whether you're looking for a year-round home or a weekend getaway, this property combines privacy, functionality, and lakefront enjoyment. Don't miss your chance to own a slice of Little Bass Lake!