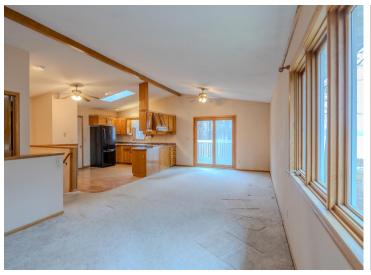

## **Description:**

Welcome to the serene, private shores of Little Bass Lake, just minutes from Bemidji, MN. Nestled on 1.84 acres with 160 feet of shoreline, this 2-bedroom, 2-bathroom home offers peaceful lake living with room to grow. The well-designed layout features a main floor with one bedroom, a full bath, and convenient laundry. The spacious walk-out basement includes a second bedroom and bathroom, plus beautiful westerly views of the lake—perfect for catching sunsets from your private retreat. You'll love the massive attached garage (24' deep x 36' wide), ideal for storing all your outdoor gear, water toys, or setting up a workshop. The home sits tucked into a quiet bay with hard shoreline—great for swimming, relaxing, or launching your kayak.