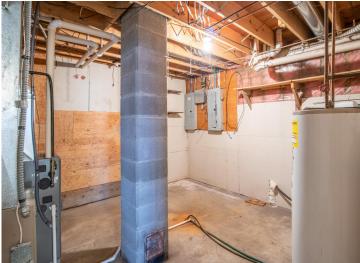

## **Description:**

Welcome to the serene, private shores of Little Bass Lake, just minutes from Bemidji, MN. Nestled on 1.84 acres with 160 feet of shoreline, this 2-bedroom, 2-bathroom home offers peaceful lake living with room to grow. The well-designed layout features a main floor with one bedroom, a full bath, and convenient laundry. The spacious walk-out basement includes a second bedroom and bathroom, plus beautiful westerly views of the lake—perfect for catching sunsets from your private retreat. You'll love the massive attached garage (24' deep x 36' wide), ideal for storing all your outdoor gear, water toys, or setting up a workshop. The home sits tucked into a quiet bay with hard shoreline—great for swimming, relaxing, or launching your kayak.