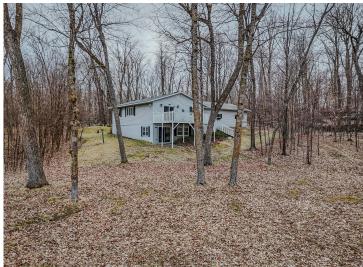

## **Description:**

Welcome to the serene, private shores of Little Bass Lake, just minutes from Bemidji, MN. Nestled on 1.84 acres with 160 feet of shoreline, this 2-bedroom, 2-bathroom home offers peaceful lake living with room to grow. The well-designed layout features a main floor with one bedroom, a full bath, and convenient laundry. The spacious walk-out basement includes a second bedroom and bathroom, plus beautiful westerly views of the lake—perfect for catching sunsets from your private retreat. You'll love the massive attached garage (24' deep x 36' wide), ideal for storing all your outdoor gear, water toys, or setting up a workshop. The home sits tucked into a quiet bay with hard shoreline—great for swimming, relaxing, or launching your kayak.

## **Additional Details:**

Year Built 1993 Lot Acres 1.84

Lot Dimensions 550x16x500

Garage Stalls 3
School District 31
Taxes \$2,906
Taxes with Assessments \$2,906
Tax Year 2025