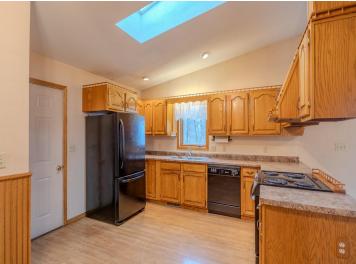

## **Description:**

Welcome to the serene, private shores of Little Bass Lake, just minutes from Bemidji, MN. Nestled on 1.84 acres with 160 feet of shoreline, this 2-bedroom, 2-bathroom home offers peaceful lake living with room to grow. The well-designed layout features a main floor with one bedroom, a full bath, and convenient laundry. The spacious walk-out basement includes a second bedroom and bathroom, plus beautiful westerly views of the lake—perfect for catching sunsets from your private retreat. You'll love the massive attached garage (24' deep x 36' wide), ideal for storing all your outdoor gear, water toys, or setting up a workshop. The home sits tucked into a quiet bay with hard shoreline—great for swimming, relaxing, or launching your kayak.