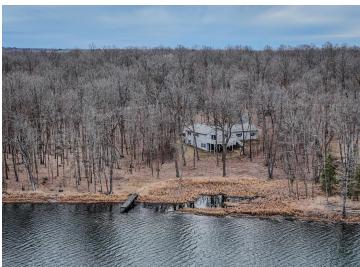

## **Description:**

Welcome to the serene, private shores of Little Bass Lake, just minutes from Bemidji, MN. Nestled on 1.84 acres with 160 feet of shoreline, this 2-bedroom, 2-bathroom home offers peaceful lake living with room to grow. The well-designed layout features a main floor with one bedroom, a full bath, and convenient laundry. The spacious walk-out basement includes a second bedroom and bathroom, plus beautiful westerly views of the lake—perfect for catching sunsets from your private retreat. You'll love the massive attached garage (24' deep x 36' wide), ideal for storing all your outdoor gear, water toys, or setting up a workshop. The home sits tucked into a quiet bay with hard shoreline—great for swimming, relaxing, or launching your kayak.

Whether you're looking for a year-round home or a weekend getaway, this property combines privacy, functionality, and lakefront enjoyment. Don't miss your chance to own a slice of Little Bass Lake!