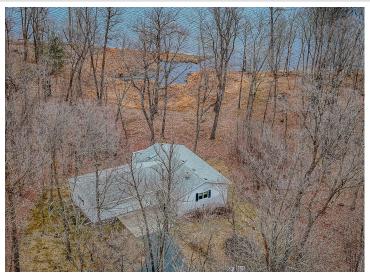

MLS 6708938 Lake Home

\$325,000

1,984 sq ft 2 bedrooms 2 baths

7237 Hawk Point Court Bemidji MN 56601

Waterfront: Little Bass

Status: Active

## **Description:**

Welcome to the serene, private shores of Little Bass Lake, just minutes from Bemidji, MN. Nestled on 1.84 acres with 160 feet of shoreline, this 2-bedroom, 2-bathroom home offers peaceful lake living with room to grow. The well-designed layout features a main floor with one bedroom, a full bath, and convenient laundry. The spacious walk-out basement includes a second bedroom and bathroom, plus beautiful westerly views of the lake—perfect for catching sunsets from your private retreat. You'll love the massive attached garage (24' deep x 36' wide), ideal for storing all your outdoor gear, water toys, or setting up a workshop. The home sits tucked into a quiet bay with hard shoreline—great for swimming, relaxing, or launching your kayak.