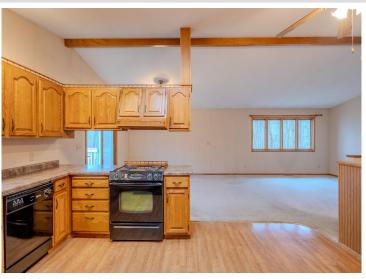

## **Description:**

Welcome to the serene, private shores of Little Bass Lake, just minutes from Bemidji, MN. Nestled on 1.84 acres with 160 feet of shoreline, this 2-bedroom, 2-bathroom home offers peaceful lake living with room to grow. The well-designed layout features a main floor with one bedroom, a full bath, and convenient laundry. The spacious walk-out basement includes a second bedroom and bathroom, plus beautiful westerly views of the lake—perfect for catching sunsets from your private retreat. You'll love the massive attached garage (24' deep x 36' wide), ideal for storing all your outdoor gear, water toys, or setting up a workshop. The home sits tucked into a quiet bay with hard shoreline—great for swimming, relaxing, or launching your kayak.