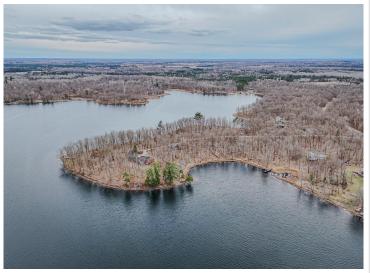

## **Description:**

Welcome to the serene, private shores of Little Bass Lake, just minutes from Bemidji, MN. Nestled on 1.84 acres with 160 feet of shoreline, this 2-bedroom, 2-bathroom home offers peaceful lake living with room to grow. The well-designed layout features a main floor with one bedroom, a full bath, and convenient laundry. The spacious walk-out basement includes a second bedroom and bathroom, plus beautiful westerly views of the lake—perfect for catching sunsets from your private retreat. You'll love the massive attached garage (24' deep x 36' wide), ideal for storing all your outdoor gear, water toys, or setting up a workshop. The home sits tucked into a quiet bay with hard shoreline—great for swimming, relaxing, or launching your kayak.

Whether you're looking for a year-round home or a weekend getaway, this property combines privacy, functionality, and lakefront enjoyment. Don't miss your chance to own a slice of Little Bass Lake!