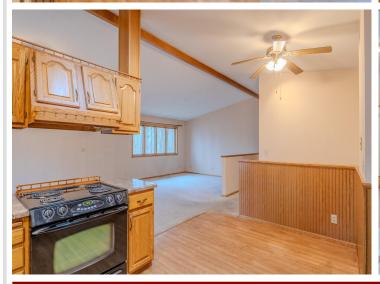

## **Description:**

Welcome to the serene, private shores of Little Bass Lake, just minutes from Bemidji, MN. Nestled on 1.84 acres with 160 feet of shoreline, this 2-bedroom, 2-bathroom home offers peaceful lake living with room to grow. The well-designed layout features a main floor with one bedroom, a full bath, and convenient laundry. The spacious walk-out basement includes a second bedroom and bathroom, plus beautiful westerly views of the lake—perfect for catching sunsets from your private retreat. You'll love the massive attached garage (24' deep x 36' wide), ideal for storing all your outdoor gear, water toys, or setting up a workshop. The home sits tucked into a quiet bay with hard shoreline—great for swimming, relaxing, or launching your kayak.