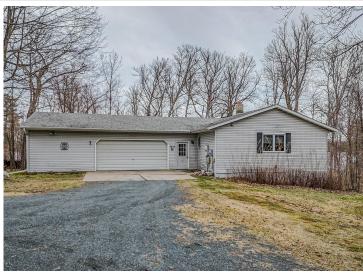

## **Description:**

Welcome to the serene, private shores of Little Bass Lake, just minutes from Bemidji, MN. Nestled on 1.84 acres with 160 feet of shoreline, this 2-bedroom, 2-bathroom home offers peaceful lake living with room to grow. The well-designed layout features a main floor with one bedroom, a full bath, and convenient laundry. The spacious walk-out basement includes a second bedroom and bathroom, plus beautiful westerly views of the lake—perfect for catching sunsets from your private retreat. You'll love the massive attached garage (24' deep x 36' wide), ideal for storing all your outdoor gear, water toys, or setting up a workshop. The home sits tucked into a quiet bay with hard shoreline—great for swimming, relaxing, or launching your kayak.

## **Additional Details:**

Year Built 1993 Lot Acres 1.84

Lot Dimensions 550x16x500

Garage Stalls 3
School District 31
Taxes \$2,906
Taxes with Assessments \$2,906
Tax Year 2025