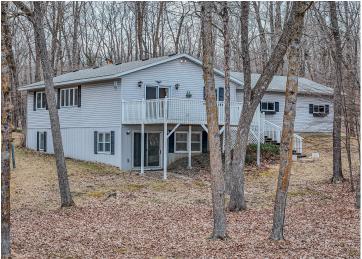

## **Description:**

Welcome to the serene, private shores of Little Bass Lake, just minutes from Bemidji, MN. Nestled on 1.84 acres with 160 feet of shoreline, this 2-bedroom, 2-bathroom home offers peaceful lake living with room to grow. The well-designed layout features a main floor with one bedroom, a full bath, and convenient laundry. The spacious walk-out basement includes a second bedroom and bathroom, plus beautiful westerly views of the lake—perfect for catching sunsets from your private retreat. You'll love the massive attached garage (24' deep x 36' wide), ideal for storing all your outdoor gear, water toys, or setting up a workshop. The home sits tucked into a quiet bay with hard shoreline—great for swimming, relaxing, or launching your kayak.