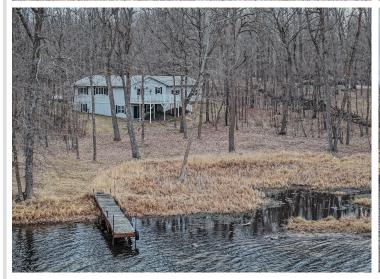

## **Description:**

Welcome to the serene, private shores of Little Bass Lake, just minutes from Bemidji, MN. Nestled on 1.84 acres with 160 feet of shoreline, this 2-bedroom, 2-bathroom home offers peaceful lake living with room to grow. The well-designed layout features a main floor with one bedroom, a full bath, and convenient laundry. The spacious walk-out basement includes a second bedroom and bathroom, plus beautiful westerly views of the lake—perfect for catching sunsets from your private retreat. You'll love the massive attached garage (24' deep x 36' wide), ideal for storing all your outdoor gear, water toys, or setting up a workshop. The home sits tucked into a quiet bay with hard shoreline—great for swimming, relaxing, or launching your kayak.