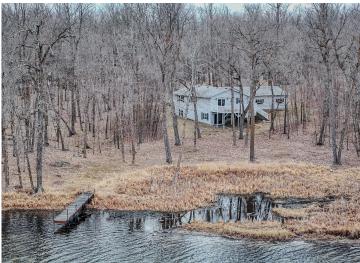

## **Description:**

Welcome to the serene, private shores of Little Bass Lake, just minutes from Bemidji, MN. Nestled on 1.84 acres with 160 feet of shoreline, this 2-bedroom, 2-bathroom home offers peaceful lake living with room to grow. The well-designed layout features a main floor with one bedroom, a full bath, and convenient laundry. The spacious walk-out basement includes a second bedroom and bathroom, plus beautiful westerly views of the lake—perfect for catching sunsets from your private retreat. You'll love the massive attached garage (24' deep x 36' wide), ideal for storing all your outdoor gear, water toys, or setting up a workshop. The home sits tucked into a quiet bay with hard shoreline—great for swimming, relaxing, or launching your kayak.

Whether you're looking for a year-round home or a weekend getaway, this property combines privacy, functionality, and lakefront enjoyment. Don't miss your chance to own a slice of Little Bass Lake!