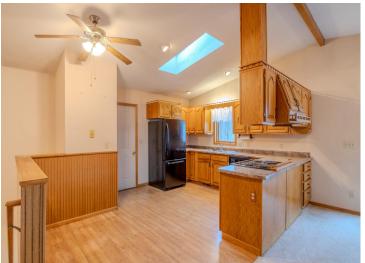

## **Description:**

Welcome to the serene, private shores of Little Bass Lake, just minutes from Bemidji, MN. Nestled on 1.84 acres with 160 feet of shoreline, this 2-bedroom, 2-bathroom home offers peaceful lake living with room to grow. The well-designed layout features a main floor with one bedroom, a full bath, and convenient laundry. The spacious walk-out basement includes a second bedroom and bathroom, plus beautiful westerly views of the lake—perfect for catching sunsets from your private retreat. You'll love the massive attached garage (24' deep x 36' wide), ideal for storing all your outdoor gear, water toys, or setting up a workshop. The home sits tucked into a quiet bay with hard shoreline—great for swimming, relaxing, or launching your kayak.