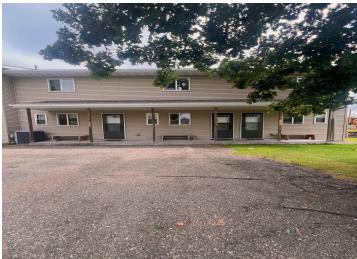

## **Description:**

Year Round Townhouse style cabin built in 1988 on Rush Lake in OtterTail County. This cabin is located right next to the playset and pool area and has a great yard area for bonfires and fun. The unit has washer/dryer and a dishwasher, central air and a newer furnace. Also features a new roof. HOA includes lawn care, wifi, sewer, garbage, softener, water, pool and more. Boat slip negotiable. Pets allowed. Owner Agent