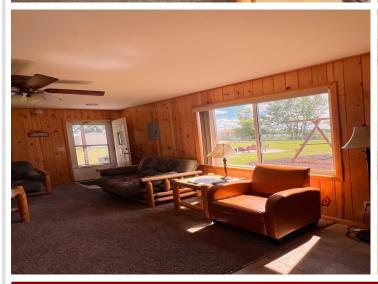

## **Description:**

Year Round Townhouse style cabin built in 1988 on Rush Lake in OtterTail County. This cabin is located right next to the playset and pool area and has a great yard area for bonfires and fun. The unit has washer/dryer and a dishwasher, central air and a newer furnace. Also features a new roof. HOA includes lawn care, wifi, sewer, garbage, softener, water, pool and more. Boat slip negotiable. Pets allowed. Owner Agent