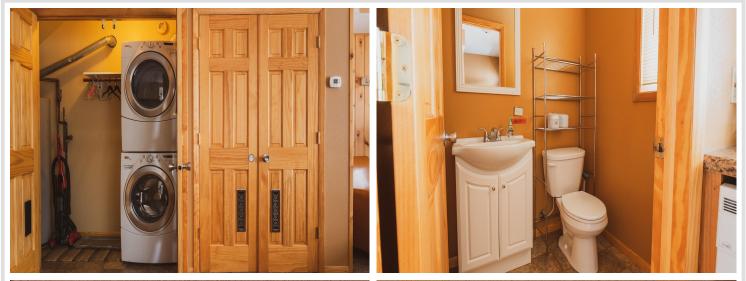

## **Description:**

Year Round Townhouse style cabin built in 1988 on Rush Lake in OtterTail County. This cabin is located right next to the playset and pool area and has a great yard area for bonfires and fun. The unit has washer/dryer and a dishwasher, central air and a newer furnace. Also features a new roof. HOA includes lawn care, wifi, sewer, garbage, softener, water, pool and more. Boat slip negotiable. Pets allowed. Owner Agent

## Additional Features:

Basement: Block, Crawl Space Fuel: Natural Gas Heat: Forced Air Sewer: Septic System Compliant - Yes, Shared Septic, Tank with Drainage Field Water: Shared System, Well Air Conditioning: Central Air