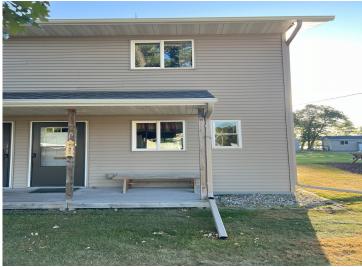

## **Description:**

Year Round Townhouse style cabin built in 1988 on Rush Lake in OtterTail County. This cabin is located right next to the playset and pool area and has a great yard area for bonfires and fun. The unit has washer/dryer and a dishwasher, central air and a newer furnace. Also features a new roof. HOA includes lawn care, wifi, sewer, garbage, softener, water, pool and more. Boat slip negotiable. Pets allowed. Owner Agent