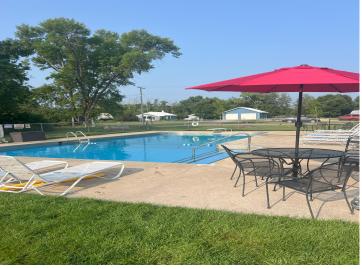

## **Description:**

Year Round Townhouse style cabin built in 1988 on Rush Lake in OtterTail County. This cabin is located right next to the playset and pool area and has a great yard area for bonfires and fun. The unit has washer/dryer and a dishwasher, central air and a newer furnace. Also features a new roof. HOA includes lawn care, wifi, sewer, garbage, softener, water, pool and more. Boat slip negotiable. Pets allowed. Owner Agent