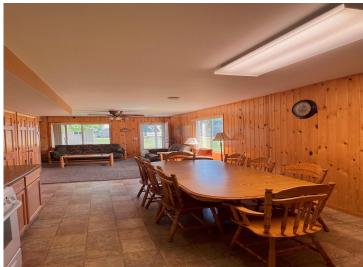

## **Description:**

Year Round Townhouse style cabin built in 1988 on Rush Lake in OtterTail County. This cabin is located right next to the playset and pool area and has a great yard area for bonfires and fun. The unit has washer/dryer and a dishwasher, central air and a newer furnace. Also features a new roof. HOA includes lawn care, wifi, sewer, garbage, softener, water, pool and more. Boat slip negotiable. Pets allowed. Owner Agent