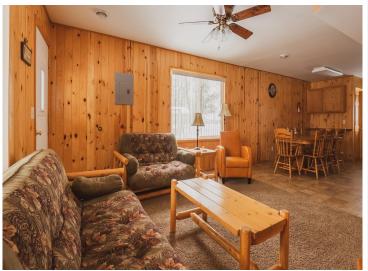

## **Description:**

Year Round Townhouse style cabin built in 1988 on Rush Lake in OtterTail County. This cabin is located right next to the playset and pool area and has a great yard area for bonfires and fun. The unit has washer/dryer and a dishwasher, central air and a newer furnace. Also features a new roof. HOA includes lawn care, wifi, sewer, garbage, softener, water, pool and more. Boat slip negotiable. Pets allowed. Owner Agent

## **Additional Details:**

Year Built 1988 Lot Acres 0.03 Lot Dimensions 21x53 School District 549 Taxes \$790 Taxes with Assessments \$790 Tax Year 2024