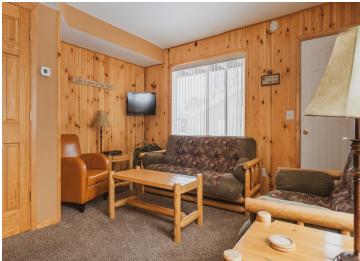

## **Description:**

Year Round Townhouse style cabin built in 1988 on Rush Lake in OtterTail County. This cabin is located right next to the playset and pool area and has a great yard area for bonfires and fun. The unit has washer/dryer and a dishwasher, central air and a newer furnace. Also features a new roof. HOA includes lawn care, wifi, sewer, garbage, softener, water, pool and more. Boat slip negotiable. Pets allowed. Owner Agent