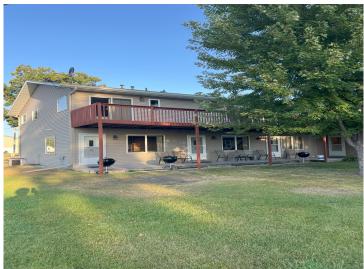

MLS 6708943 Lake Home

\$275,000

1,152 sq ft 3 bedrooms 2 baths

35686 Rush Lake Loop Ottertail MN 56571

Waterfront: Rush Lake (56014100)

Status: Active

## **Description:**

Year Round Townhouse style cabin built in 1988 on Rush Lake in OtterTail County. This cabin is located right next to the playset and pool area and has a great yard area for bonfires and fun. The unit has washer/dryer and a dishwasher, central air and a newer furnace. Also features a new roof. HOA includes lawn care, wifi, sewer, garbage, softener, water, pool and more. Boat slip negotiable. Pets allowed. Owner Agent