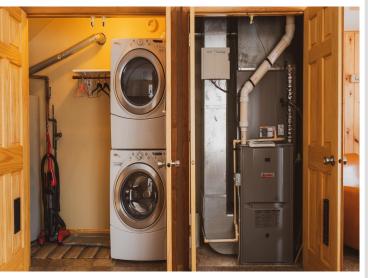

## **Description:**

Year Round Townhouse style cabin built in 1988 on Rush Lake in OtterTail County. This cabin is located right next to the playset and pool area and has a great yard area for bonfires and fun. The unit has washer/dryer and a dishwasher, central air and a newer furnace. Also features a new roof. HOA includes lawn care, wifi, sewer, garbage, softener, water, pool and more. Boat slip negotiable. Pets allowed. Owner Agent

## Additional Features:

Basement: Block, Crawl Space Fuel: Natural Gas Heat: Forced Air Sewer: Septic System Compliant - Yes, Shared Septic, Tank with Drainage Field Water: Shared System, Well Air Conditioning: Central Air