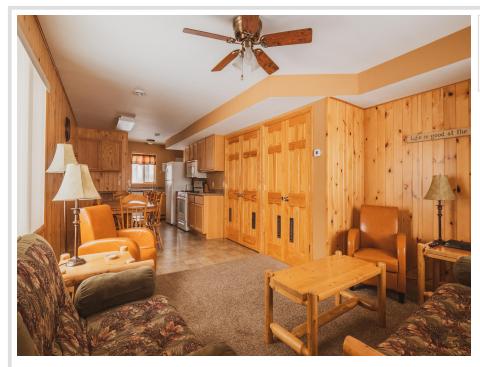

## **Description:**

Year Round Townhouse style cabin built in 1988 on Rush Lake in OtterTail County. This cabin is located right next to the playset and pool area and has a great yard area for bonfires and fun. The unit has washer/dryer and a dishwasher, central air and a newer furnace. Also features a new roof. HOA includes lawn care, wifi, sewer, garbage, softener, water, pool and more. Boat slip negotiable. Pets allowed. Owner Agent