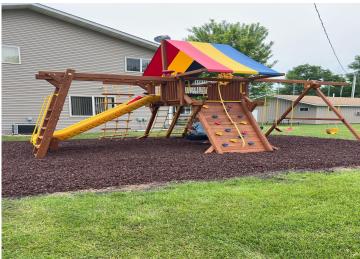

## **Description:**

Year Round Townhouse style cabin built in 1988 on Rush Lake in OtterTail County. This cabin is located right next to the playset and pool area and has a great yard area for bonfires and fun. The unit has washer/dryer and a dishwasher, central air and a newer furnace. Also features a new roof. HOA includes lawn care, wifi, sewer, garbage, softener, water, pool and more. Boat slip negotiable. Pets allowed. Owner Agent