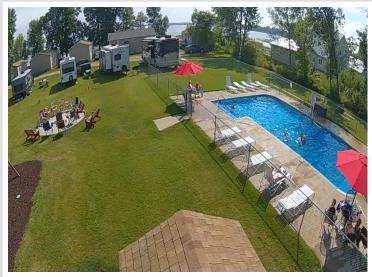

## **Description:**

Year Round Townhouse style cabin built in 1988 on Rush Lake in OtterTail County. This cabin is located right next to the playset and pool area and has a great yard area for bonfires and fun. The unit has washer/dryer and a dishwasher, central air and a newer furnace. Also features a new roof. HOA includes lawn care, wifi, sewer, garbage, softener, water, pool and more. Boat slip negotiable. Pets allowed. Owner Agent