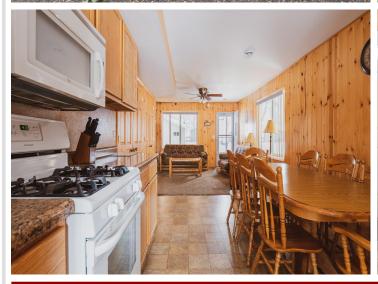

## **Description:**

Year Round Townhouse style cabin built in 1988 on Rush Lake in OtterTail County. This cabin is located right next to the playset and pool area and has a great yard area for bonfires and fun. The unit has washer/dryer and a dishwasher, central air and a newer furnace. Also features a new roof. HOA includes lawn care, wifi, sewer, garbage, softener, water, pool and more. Boat slip negotiable. Pets allowed. Owner Agent