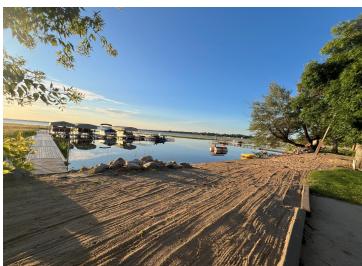

MLS 6708943 Lake Home

\$275,000

1,152 sq ft 3 bedrooms 2 baths

35686 Rush Lake Loop Ottertail MN 56571

Waterfront: Rush Lake (56014100)

Status: Active

## **Description:**

Year Round Townhouse style cabin built in 1988 on Rush Lake in OtterTail County. This cabin is located right next to the playset and pool area and has a great yard area for bonfires and fun. The unit has washer/dryer and a dishwasher, central air and a newer furnace. Also features a new roof. HOA includes lawn care, wifi, sewer, garbage, softener, water, pool and more. Boat slip negotiable. Pets allowed. Owner Agent