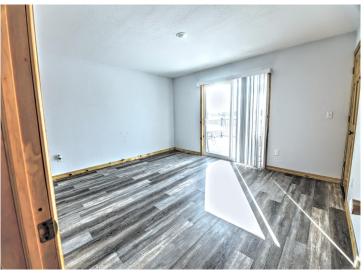

## Highlights include:

- 2 large sheds (66x30 & 26x40) perfect for storage, business, or hobby farm
- 2 bedrooms, 2 bathrooms on the main floor, with a walk-out lower level ready for 2 more bedrooms
- Expansive 13x5 kitchen island and abundant cabinetry
- 552 sq ft maintenance-free wrap-around deck
- 2-stall attached garage
- Back acreage filled with mature oak, maple, walnut & flowering crab trees
- Ideal space for a self-sufficient garden, hobby farm, storage units, or future development
- No covenants total freedom to customize!