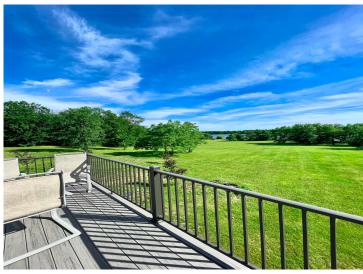

## Highlights include:

- 2 large sheds (66x30 & 26x40) perfect for storage, business, or hobby farm
- 2 bedrooms, 2 bathrooms on the main floor, with a walk-out lower level ready for 2 more bedrooms
- Expansive 13x5 kitchen island and abundant cabinetry
- 552 sq ft maintenance-free wrap-around deck
- 2-stall attached garage
- Back acreage filled with mature oak, maple, walnut & flowering crab trees
- Ideal space for a self-sufficient garden, hobby farm, storage units, or future development
- No covenants total freedom to customize!