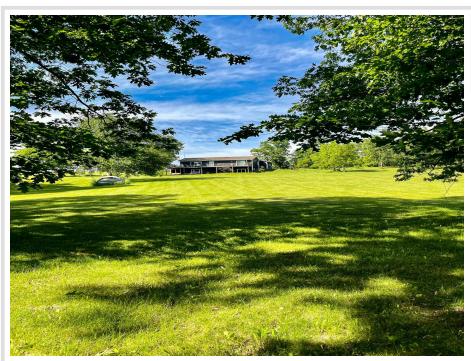

Room to Roam, Views to Own! Summer is here! Seller is ready to make a deal! Act now to enjoy your new lake place. Updated pricing reflects the current market-a fantastic opportunity for savvy buyers! The top 4 on a wish list is almost always: Lakeshore, Land, Sheds, A house to make my own. Your wish has come true.

Welcome to your 9.5-acre Long Lake sanctuary featuring 225 feet of lakeshore and endless opportunities. This property blends rural tranquility with lakeside living, all just minutes from Otter Tail amenities.

## Highlights include:

- 2 large sheds (66x30 & 26x40) perfect for storage, business, or hobby farm
- 2 bedrooms, 2 bathrooms on the main floor, with a walk-out lower level ready for 2 more bedrooms
- Expansive 13x5 kitchen island and abundant cabinetry
- 552 sq ft maintenance-free wrap-around deck
- 2-stall attached garage
- Back acreage filled with mature oak, maple, walnut & flowering crab trees
- Ideal space for a self-sufficient garden, hobby farm, storage units, or future development
- No covenants total freedom to customize!