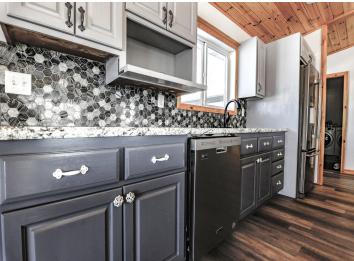

## Highlights include:

- 2 large sheds (66x30 & 26x40) perfect for storage, business, or hobby farm
- 2 bedrooms, 2 bathrooms on the main floor, with a walk-out lower level ready for 2 more bedrooms
- Expansive 13x5 kitchen island and abundant cabinetry
- 552 sq ft maintenance-free wrap-around deck
- 2-stall attached garage
- Back acreage filled with mature oak, maple, walnut & flowering crab trees
- Ideal space for a self-sufficient garden, hobby farm, storage units, or future development
- No covenants total freedom to customize!