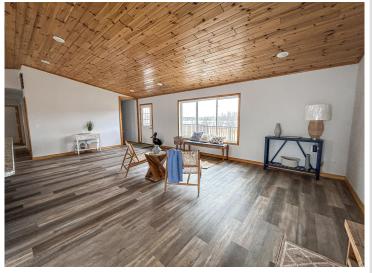

## Highlights include:

- 2 large sheds (66x30 & 26x40) perfect for storage, business, or hobby farm
- 2 bedrooms, 2 bathrooms on the main floor, with a walk-out lower level ready for 2 more bedrooms
- Expansive 13x5 kitchen island and abundant cabinetry
- 552 sq ft maintenance-free wrap-around deck
- 2-stall attached garage
- Back acreage filled with mature oak, maple, walnut & flowering crab trees
- Ideal space for a self-sufficient garden, hobby farm, storage units, or future development
- No covenants total freedom to customize!