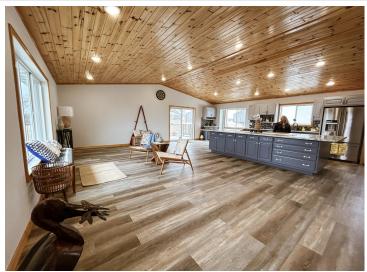

## Highlights include:

- 2 large sheds (66x30 & 26x40) perfect for storage, business, or hobby farm
- 2 bedrooms, 2 bathrooms on the main floor, with a walk-out lower level ready for 2 more bedrooms
- Expansive 13x5 kitchen island and abundant cabinetry
- 552 sq ft maintenance-free wrap-around deck
- 2-stall attached garage
- Back acreage filled with mature oak, maple, walnut & flowering crab trees
- Ideal space for a self-sufficient garden, hobby farm, storage units, or future development
- No covenants total freedom to customize!