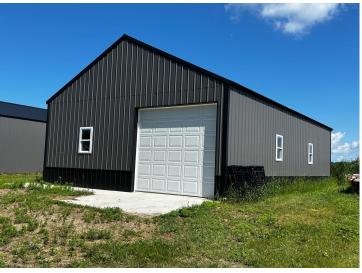

## Highlights include:

- 2 large sheds (66x30 & 26x40) perfect for storage, business, or hobby farm
- 2 bedrooms, 2 bathrooms on the main floor, with a walk-out lower level ready for 2 more bedrooms
- Expansive 13x5 kitchen island and abundant cabinetry
- 552 sq ft maintenance-free wrap-around deck
- 2-stall attached garage
- Back acreage filled with mature oak, maple, walnut & flowering crab trees
- Ideal space for a self-sufficient garden, hobby farm, storage units, or future development
- No covenants total freedom to customize!