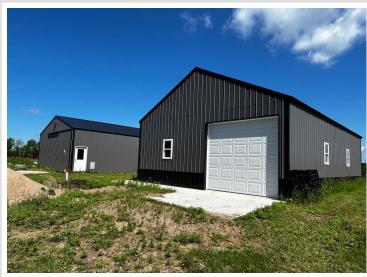

## Highlights include:

- 2 large sheds (66x30 & 26x40) perfect for storage, business, or hobby farm
- 2 bedrooms, 2 bathrooms on the main floor, with a walk-out lower level ready for 2 more bedrooms
- Expansive 13x5 kitchen island and abundant cabinetry
- 552 sq ft maintenance-free wrap-around deck
- 2-stall attached garage
- Back acreage filled with mature oak, maple, walnut & flowering crab trees
- Ideal space for a self-sufficient garden, hobby farm, storage units, or future development
- No covenants total freedom to customize!