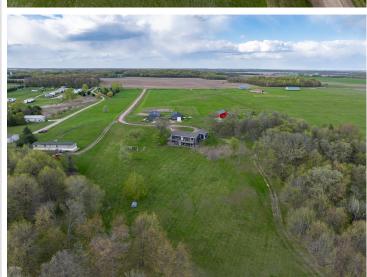

Welcome to your 9.5-acre Long Lake sanctuary featuring 225 feet of lakeshore and endless opportunities. This property blends rural tranquility with lakeside living, all just minutes from Otter Tail amenities.

## Highlights include:

- 2 large sheds (66x30 & 26x40) perfect for storage, business, or hobby farm
- 2 bedrooms, 2 bathrooms on the main floor, with a walk-out lower level ready for 2 more bedrooms
- Expansive 13x5 kitchen island and abundant cabinetry
- 552 sq ft maintenance-free wrap-around deck
- 2-stall attached garage
- Back acreage filled with mature oak, maple, walnut & flowering crab trees
- Ideal space for a self-sufficient garden, hobby farm, storage units, or future development
- No covenants total freedom to customize!