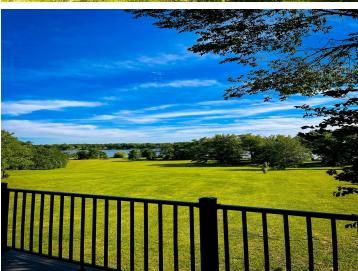

Welcome to your 9.5-acre Long Lake sanctuary featuring 225 feet of lakeshore and endless opportunities. This property blends rural tranquility with lakeside living, all just minutes from Otter Tail amenities.

## Highlights include:

- 2 large sheds (66x30 & 26x40) perfect for storage, business, or hobby farm
- 2 bedrooms, 2 bathrooms on the main floor, with a walk-out lower level ready for 2 more bedrooms
- Expansive 13x5 kitchen island and abundant cabinetry
- 552 sq ft maintenance-free wrap-around deck
- 2-stall attached garage
- Back acreage filled with mature oak, maple, walnut & flowering crab trees
- Ideal space for a self-sufficient garden, hobby farm, storage units, or future development
- No covenants total freedom to customize!