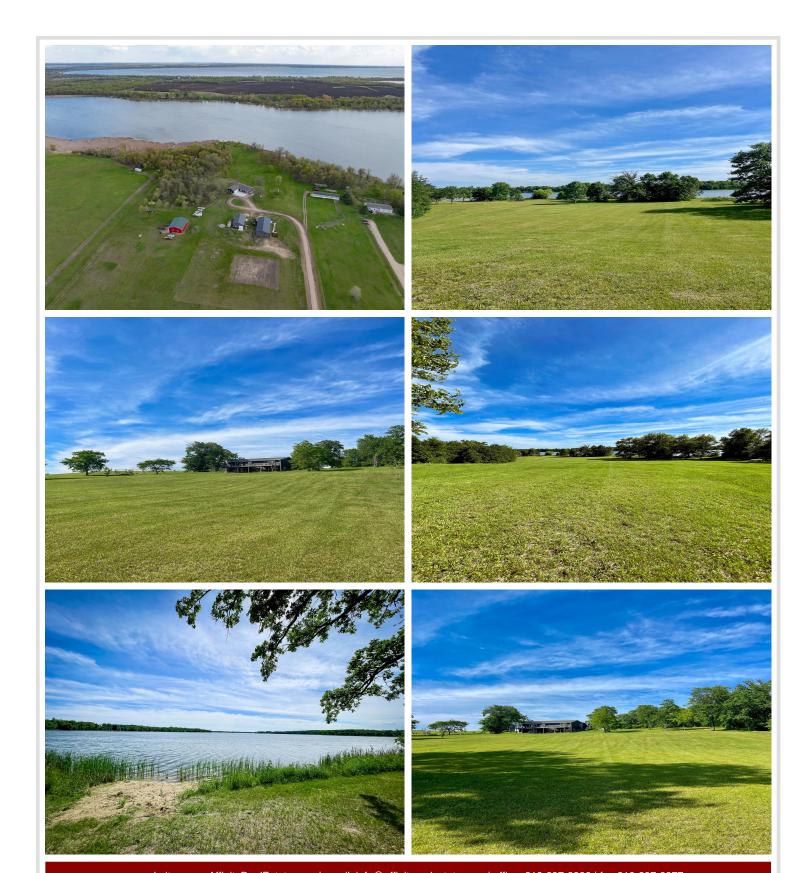

Welcome to your 9.5-acre Long Lake sanctuary featuring 225 feet of lakeshore and endless opportunities. This property blends rural tranquility with lakeside living, all just minutes from Otter Tail amenities.

## Highlights include:

- 2 large sheds (66x30 & 26x40) perfect for storage, business, or hobby farm
- 2 bedrooms, 2 bathrooms on the main floor, with a walk-out lower level ready for 2 more bedrooms
- Expansive 13x5 kitchen island and abundant cabinetry
- 552 sq ft maintenance-free wrap-around deck
- 2-stall attached garage
- Back acreage filled with mature oak, maple, walnut & flowering crab trees
- Ideal space for a self-sufficient garden, hobby farm, storage units, or future development
- No covenants total freedom to customize!