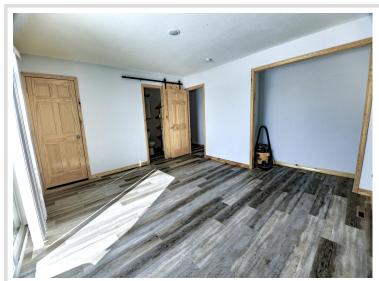

## Highlights include:

- 2 large sheds (66x30 & 26x40) perfect for storage, business, or hobby farm
- 2 bedrooms, 2 bathrooms on the main floor, with a walk-out lower level ready for 2 more bedrooms
- Expansive 13x5 kitchen island and abundant cabinetry
- 552 sq ft maintenance-free wrap-around deck
- 2-stall attached garage
- Back acreage filled with mature oak, maple, walnut & flowering crab trees
- Ideal space for a self-sufficient garden, hobby farm, storage units, or future development
- No covenants total freedom to customize!