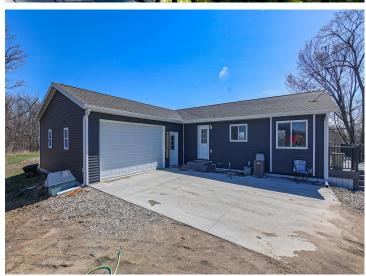

## Highlights include:

- 2 large sheds (66x30 & 26x40) perfect for storage, business, or hobby farm
- 2 bedrooms, 2 bathrooms on the main floor, with a walk-out lower level ready for 2 more bedrooms
- Expansive 13x5 kitchen island and abundant cabinetry
- 552 sq ft maintenance-free wrap-around deck
- 2-stall attached garage
- Back acreage filled with mature oak, maple, walnut & flowering crab trees
- Ideal space for a self-sufficient garden, hobby farm, storage units, or future development
- No covenants total freedom to customize!