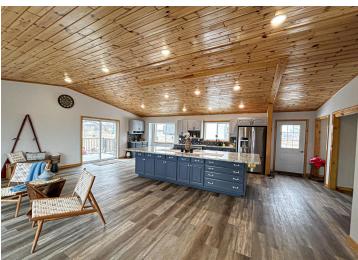

## Highlights include:

- 2 large sheds (66x30 & 26x40) perfect for storage, business, or hobby farm
- 2 bedrooms, 2 bathrooms on the main floor, with a walk-out lower level ready for 2 more bedrooms
- Expansive 13x5 kitchen island and abundant cabinetry
- 552 sq ft maintenance-free wrap-around deck
- 2-stall attached garage
- Back acreage filled with mature oak, maple, walnut & flowering crab trees
- Ideal space for a self-sufficient garden, hobby farm, storage units, or future development
- No covenants total freedom to customize!