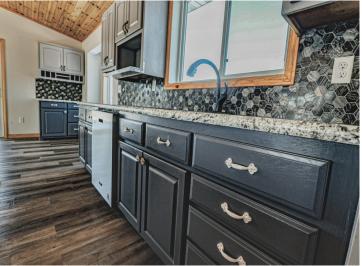

## Highlights include:

- 2 large sheds (66x30 & 26x40) perfect for storage, business, or hobby farm
- 2 bedrooms, 2 bathrooms on the main floor, with a walk-out lower level ready for 2 more bedrooms
- Expansive 13x5 kitchen island and abundant cabinetry
- 552 sq ft maintenance-free wrap-around deck
- 2-stall attached garage
- Back acreage filled with mature oak, maple, walnut & flowering crab trees
- Ideal space for a self-sufficient garden, hobby farm, storage units, or future development
- No covenants total freedom to customize!