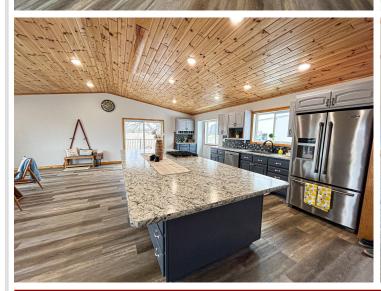

## Highlights include:

- 2 large sheds (66x30 & 26x40) perfect for storage, business, or hobby farm
- 2 bedrooms, 2 bathrooms on the main floor, with a walk-out lower level ready for 2 more bedrooms
- Expansive 13x5 kitchen island and abundant cabinetry
- 552 sq ft maintenance-free wrap-around deck
- 2-stall attached garage
- Back acreage filled with mature oak, maple, walnut & flowering crab trees
- Ideal space for a self-sufficient garden, hobby farm, storage units, or future development
- No covenants total freedom to customize!