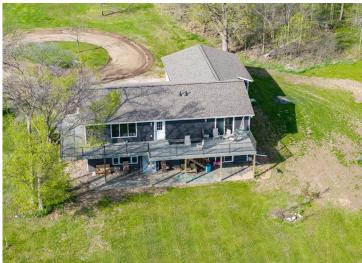

Welcome to your 9.5-acre Long Lake sanctuary featuring 225 feet of lakeshore and endless opportunities. This property blends rural tranquility with lakeside living, all just minutes from Otter Tail amenities.

## Highlights include:

- 2 large sheds (66x30 & 26x40) perfect for storage, business, or hobby farm
- 2 bedrooms, 2 bathrooms on the main floor, with a walk-out lower level ready for 2 more bedrooms
- Expansive 13x5 kitchen island and abundant cabinetry
- 552 sq ft maintenance-free wrap-around deck
- 2-stall attached garage
- Back acreage filled with mature oak, maple, walnut & flowering crab trees
- Ideal space for a self-sufficient garden, hobby farm, storage units, or future development
- No covenants total freedom to customize!