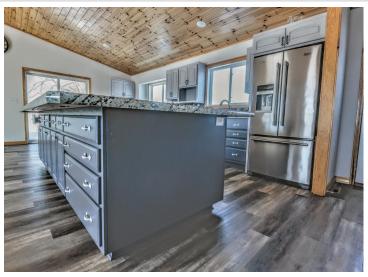

## Highlights include:

- 2 large sheds (66x30 & 26x40) perfect for storage, business, or hobby farm
- 2 bedrooms, 2 bathrooms on the main floor, with a walk-out lower level ready for 2 more bedrooms
- Expansive 13x5 kitchen island and abundant cabinetry
- 552 sq ft maintenance-free wrap-around deck
- 2-stall attached garage
- Back acreage filled with mature oak, maple, walnut & flowering crab trees
- Ideal space for a self-sufficient garden, hobby farm, storage units, or future development
- No covenants total freedom to customize!