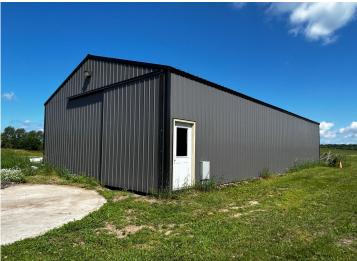

## Highlights include:

- 2 large sheds (66x30 & 26x40) perfect for storage, business, or hobby farm
- 2 bedrooms, 2 bathrooms on the main floor, with a walk-out lower level ready for 2 more bedrooms
- Expansive 13x5 kitchen island and abundant cabinetry
- 552 sq ft maintenance-free wrap-around deck
- 2-stall attached garage
- Back acreage filled with mature oak, maple, walnut & flowering crab trees
- Ideal space for a self-sufficient garden, hobby farm, storage units, or future development
- No covenants total freedom to customize!