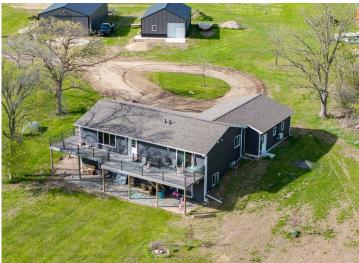

Welcome to your 9.5-acre Long Lake sanctuary featuring 225 feet of lakeshore and endless opportunities. This property blends rural tranquility with lakeside living, all just minutes from Otter Tail amenities.

## Highlights include:

- 2 large sheds (66x30 & 26x40) perfect for storage, business, or hobby farm
- 2 bedrooms, 2 bathrooms on the main floor, with a walk-out lower level ready for 2 more bedrooms
- Expansive 13x5 kitchen island and abundant cabinetry
- 552 sq ft maintenance-free wrap-around deck
- 2-stall attached garage
- Back acreage filled with mature oak, maple, walnut & flowering crab trees
- Ideal space for a self-sufficient garden, hobby farm, storage units, or future development
- No covenants total freedom to customize!