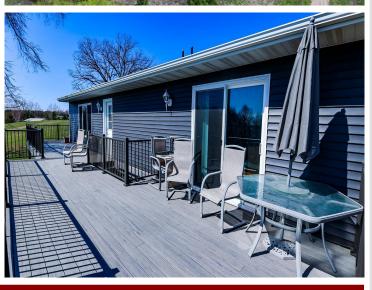

## Highlights include:

- 2 large sheds (66x30 & 26x40) perfect for storage, business, or hobby farm
- 2 bedrooms, 2 bathrooms on the main floor, with a walk-out lower level ready for 2 more bedrooms
- Expansive 13x5 kitchen island and abundant cabinetry
- 552 sq ft maintenance-free wrap-around deck
- 2-stall attached garage
- Back acreage filled with mature oak, maple, walnut & flowering crab trees
- Ideal space for a self-sufficient garden, hobby farm, storage units, or future development
- No covenants total freedom to customize!