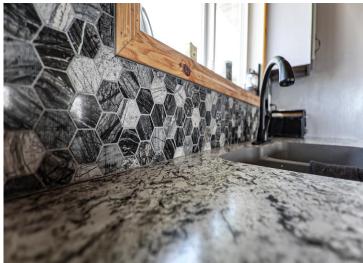

## Highlights include:

- 2 large sheds (66x30 & 26x40) perfect for storage, business, or hobby farm
- 2 bedrooms, 2 bathrooms on the main floor, with a walk-out lower level ready for 2 more bedrooms
- Expansive 13x5 kitchen island and abundant cabinetry
- 552 sq ft maintenance-free wrap-around deck
- 2-stall attached garage
- Back acreage filled with mature oak, maple, walnut & flowering crab trees
- Ideal space for a self-sufficient garden, hobby farm, storage units, or future development
- No covenants total freedom to customize!