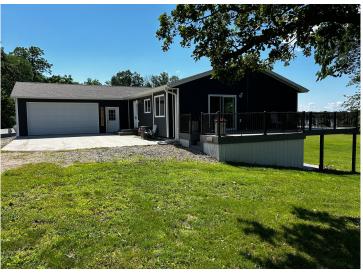

Welcome to your 9.5-acre Long Lake sanctuary featuring 225 feet of lakeshore and endless opportunities. This property blends rural tranquility with lakeside living, all just minutes from Otter Tail amenities.

## Highlights include:

- 2 large sheds (66x30 & 26x40) perfect for storage, business, or hobby farm
- 2 bedrooms, 2 bathrooms on the main floor, with a walk-out lower level ready for 2 more bedrooms
- Expansive 13x5 kitchen island and abundant cabinetry
- 552 sq ft maintenance-free wrap-around deck
- 2-stall attached garage
- Back acreage filled with mature oak, maple, walnut & flowering crab trees
- Ideal space for a self-sufficient garden, hobby farm, storage units, or future development
- No covenants total freedom to customize!