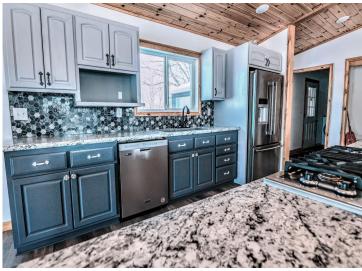

## Highlights include:

- 2 large sheds (66x30 & 26x40) perfect for storage, business, or hobby farm
- 2 bedrooms, 2 bathrooms on the main floor, with a walk-out lower level ready for 2 more bedrooms
- Expansive 13x5 kitchen island and abundant cabinetry
- 552 sq ft maintenance-free wrap-around deck
- 2-stall attached garage
- Back acreage filled with mature oak, maple, walnut & flowering crab trees
- Ideal space for a self-sufficient garden, hobby farm, storage units, or future development
- No covenants total freedom to customize!