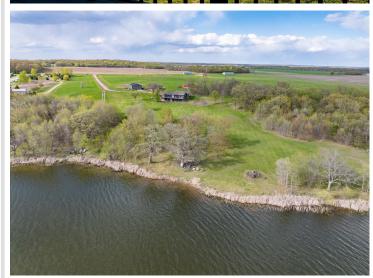

Welcome to your 9.5-acre Long Lake sanctuary featuring 225 feet of lakeshore and endless opportunities. This property blends rural tranquility with lakeside living, all just minutes from Otter Tail amenities.