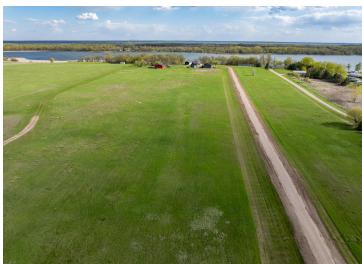

Welcome to your 9.5-acre Long Lake sanctuary featuring 225 feet of lakeshore and endless opportunities. This property blends rural tranquility with lakeside living, all just minutes from Otter Tail amenities.

## Highlights include:

- 2 large sheds (66x30 & 26x40) perfect for storage, business, or hobby farm
- 2 bedrooms, 2 bathrooms on the main floor, with a walk-out lower level ready for 2 more bedrooms
- Expansive 13x5 kitchen island and abundant cabinetry
- 552 sq ft maintenance-free wrap-around deck
- 2-stall attached garage
- Back acreage filled with mature oak, maple, walnut & flowering crab trees
- Ideal space for a self-sufficient garden, hobby farm, storage units, or future development
- No covenants total freedom to customize!