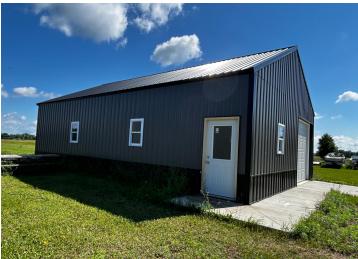

## Highlights include:

- 2 large sheds (66x30 & 26x40) perfect for storage, business, or hobby farm
- 2 bedrooms, 2 bathrooms on the main floor, with a walk-out lower level ready for 2 more bedrooms
- Expansive 13x5 kitchen island and abundant cabinetry
- 552 sq ft maintenance-free wrap-around deck
- 2-stall attached garage
- Back acreage filled with mature oak, maple, walnut & flowering crab trees
- Ideal space for a self-sufficient garden, hobby farm, storage units, or future development
- No covenants total freedom to customize!