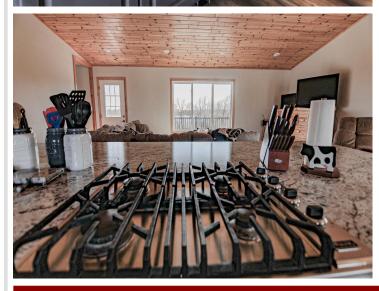

## Highlights include:

- 2 large sheds (66x30 & 26x40) perfect for storage, business, or hobby farm
- 2 bedrooms, 2 bathrooms on the main floor, with a walk-out lower level ready for 2 more bedrooms
- Expansive 13x5 kitchen island and abundant cabinetry
- 552 sq ft maintenance-free wrap-around deck
- 2-stall attached garage
- Back acreage filled with mature oak, maple, walnut & flowering crab trees
- Ideal space for a self-sufficient garden, hobby farm, storage units, or future development
- No covenants total freedom to customize!