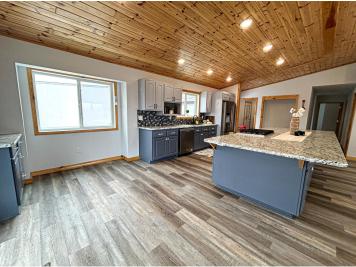

## Highlights include:

- 2 large sheds (66x30 & 26x40) perfect for storage, business, or hobby farm
- 2 bedrooms, 2 bathrooms on the main floor, with a walk-out lower level ready for 2 more bedrooms
- Expansive 13x5 kitchen island and abundant cabinetry
- 552 sq ft maintenance-free wrap-around deck
- 2-stall attached garage
- Back acreage filled with mature oak, maple, walnut & flowering crab trees
- Ideal space for a self-sufficient garden, hobby farm, storage units, or future development
- No covenants total freedom to customize!