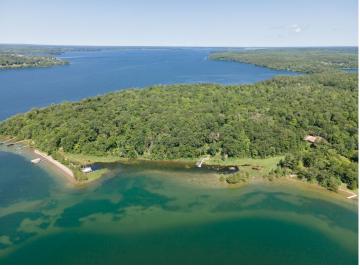

## **Description:**

Private lot with over 210 feet and 2.25 acres of south facing shoreline overlook south Walker bay on Templar Point. This lot also comes with an undivided interest in an access lot just down the shore. Covenants will allow an RV.