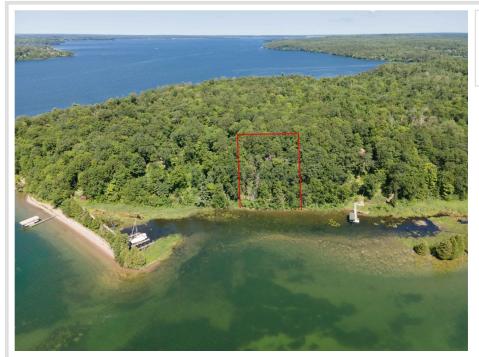

## **Description:**

Private lot with over 210 feet and 2.25 acres of south facing shoreline overlook south Walker bay on Templar Point. This lot also comes with an undivided interest in an access lot just down the shore. Covenants will allow an RV.

## **Additional Details:**

Lot Acres 2.25 Lot Dimensions 210x720 School District 113 Taxes \$1,134 Taxes with Assessments \$1,134 Tax Year 2025