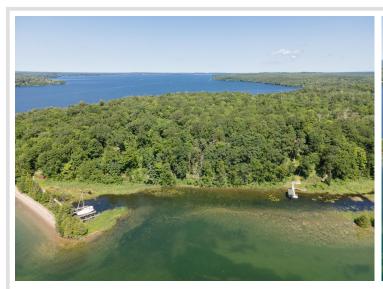

## **Description:**

Private lot with over 210 feet and 2.25 acres of south facing shoreline overlook south Walker bay on Templar Point. This lot also comes with an undivided interest in an access lot just down the shore. Covenants will allow an RV.