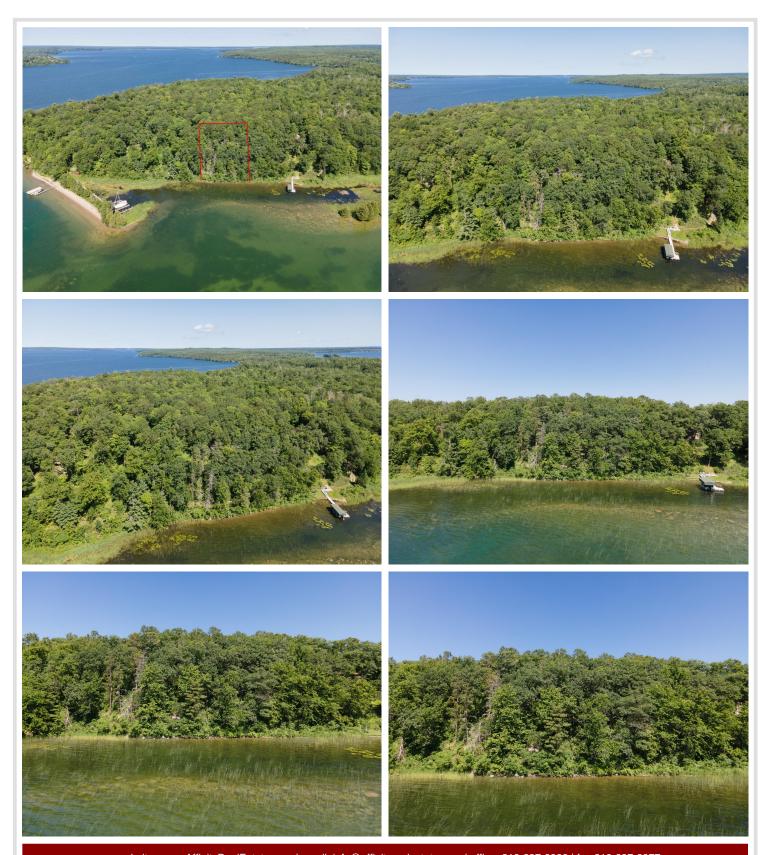

## **Description:**

Private lot with over 210 feet and 2.25 acres of south facing shoreline overlook south Walker bay on Templar Point. This lot also comes with an undivided interest in an access lot just down the shore. Covenants will allow an RV.

## **Additional Details:**

Lot Acres 2.25 Lot Dimensions 210x720 School District 113 Taxes \$1,134 Taxes with Assessments \$1,134 Tax Year 2025