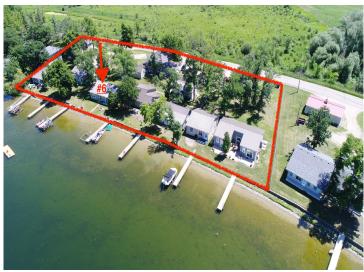

### **Description:**

Imagine waking up to serene lake views and the promise of outdoor adventures. This enchanting 3-bedroom cabin is set just 25 ft from a sugar sand beach, and boasts rustic warmth and contemporary flair. Located at Madsen Grove Resort on Little Floyd Lake in Detroit Lakes. The sun-drenched living room, adorned with pine walls, invites relaxation while offering stunning lake views. Step outside to discover a world of recreation at your doorstep. Whether you're an investor, avid angler, water sports enthusiast, or simply love to bask in the tranquility of lake views, this property offers it all. Each cabin comes with a dedicated boat slip and 2 unassigned parking spaces. End each day with breathtaking sunsets over the water, or a boat ride to the well established bar & grill just across the lake.

## **Driving Directions:**

From the intersection of hwy 34 and Co hwy 21, Drive North To Little Floyd Lake Rd. Turn Right and Drive to 2nd Parking lot at Madsen Grove Resort. Unit #6

Listed By:

The Real Estate Company of Detroit Lakes