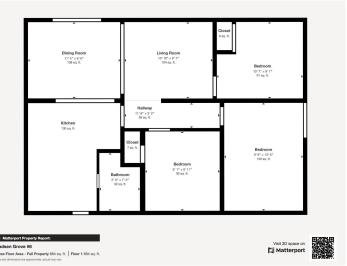

MLS 6709126 Lake Home

\$179,000

816 sq ft 3 bedrooms 1 baths

27096 Little Floyd Lake Road Detroit Lakes MN 56501

Waterfront: Little Floyd

Status: Pending