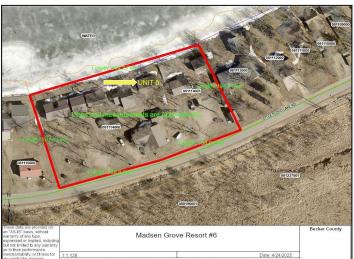

## **Driving Directions:**

From the intersection of hwy 34 and Co hwy 21, Drive North To Little Floyd Lake Rd. Turn Right and Drive to 2nd Parking lot at Madsen Grove Resort. Unit #6

Listed By:

The Real Estate Company of Detroit Lakes