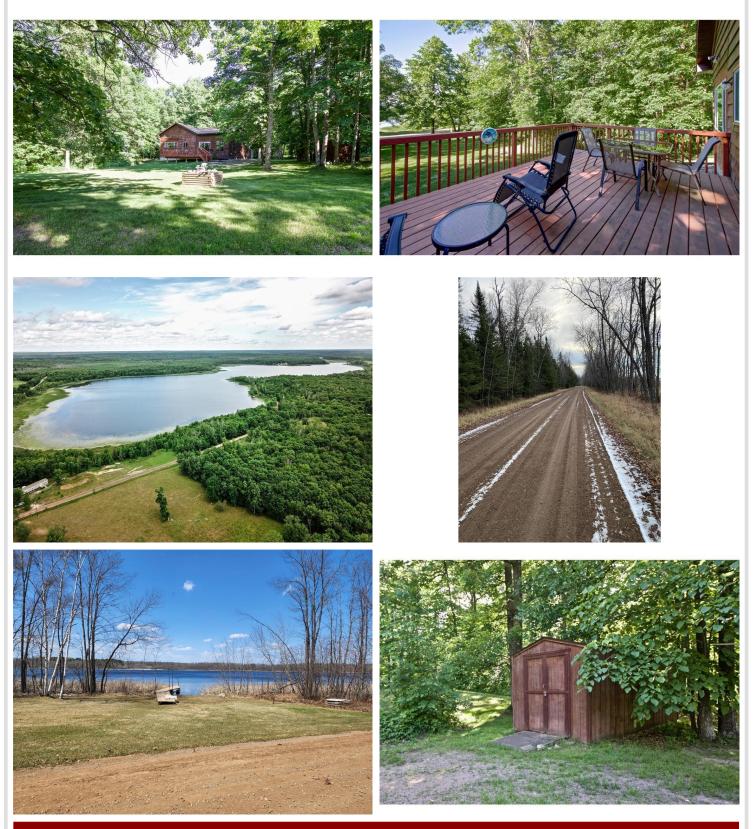

## **Description:**

A hidden Gem on Blind Lake! A true turn key opportunity, move in and start enjoying your cabin on day one. All furniture, appliances, kitchen ware, bedding, it is all INCLUDED! This hits the trifecta of waterfront + 2.5 acres of land + ability to snowmobile & ATV on hundreds of miles of groomed trails to destinations directly from the property. No need to trailer toys. Blind Lake offers boating, swimming, great fishing, and duck hunting. Enjoy public hunting land close by. Comfortably sleeps 8+ people. This property offers a peaceful, quiet, nature setting with stunning year round lake views and gorgeous sunsets from the large deck. 24x24 garage w/ concrete floors & electricity, perfect for all the toys. New Hot tub, Brand New Water Softener, updated shower, paint and other updates. Lot has ample extra parking & space for a camper. , Private dock included. Only 10 mins to Aitkin for shops/restaurants/hardware/groceries & more! 2-2.5 hrs from Twin Cities! Quick close available, start enjoying your summer on Blind lake now !