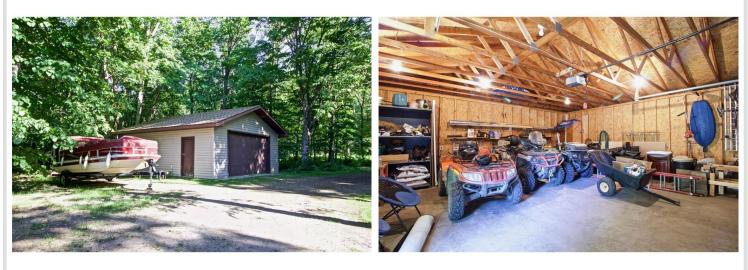

## **Description:**

A hidden Gem on Blind Lake! A true turn key opportunity, move in and start enjoying your cabin on day one. All furniture, appliances, kitchen ware, bedding, it is all INCLUDED! This hits the trifecta of waterfront + 2.5 acres of land + ability to snowmobile & ATV on hundreds of miles of groomed trails to destinations directly from the property. No need to trailer toys. Blind Lake offers boating, swimming, great fishing, and duck hunting. Enjoy public hunting land close by. Comfortably sleeps 8+ people. This property offers a peaceful, quiet, nature setting with stunning year round lake views and gorgeous sunsets from the large deck. 24x24 garage w/ concrete floors & electricity, perfect for all the toys. New Hot tub, Brand New Water Softener, updated shower, paint and other updates. Lot has ample extra parking & space for a camper. , Private dock included. Only 10 mins to Aitkin for shops/restaurants/hardware/groceries & more! 2-2.5 hrs from Twin Cities! Quick close available, start enjoying your summer on Blind lake now !

## Additional Details:

| Year Built             | 1975          |
|------------------------|---------------|
| Lot Acres              | 2.5           |
| Lot Dimensions         | multiple lots |
| Garage Stalls          | 2             |
| School District        | 8001          |
| Taxes                  | \$1,044       |
| Taxes with Assessments | \$1,044       |
| Tax Year               | 2024          |
|                        |               |