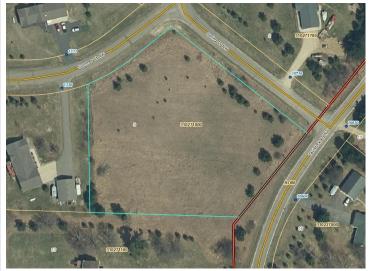

## **Description:**

Great 2.3 acre lot in the sought after Four Seasons neighborhood north of Bemidji. The lot is mostly open but has some nice trees on the perimeter. Road frontage on 3 sides gives the property some great access options as well as wonderful curb appeal for your new home. This is a rare opportunity to purchase a building lot in an established area of newer homes.

## **Additional Details:**

Lot Acres 2.3

Lot Dimensions 323x197x278x246x186

School District 31
Taxes \$494
Taxes with Assessments \$494
Tax Year 2025

## **Driving Directions:**

North on Irvine Ave, left on Whiting Rd, right on Tavistock Rd. Lot at corner of Tavistock Rd & Spring Dr.

Listed By: Century 21 Dickinson

Affinity Real Estate Inc. participates in the Regional Multiple Listing Service of Minnesota, Inc Broker Reciprocity (sm) program, allowing us to display other broker's listings on our website. All properties are subject to prior sale, change or withdrawal.