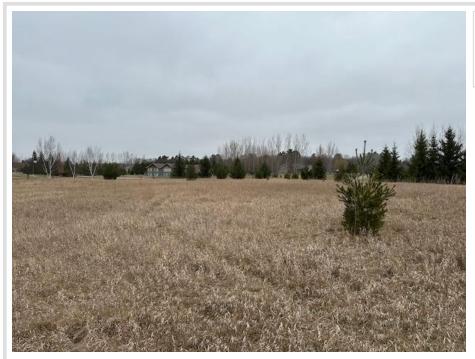

## **Description:**

Great 2.3 acre lot in the sought after Four Seasons neighborhood north of Bemidji. The lot is mostly open but has some nice trees on the perimeter. Road frontage on 3 sides gives the property some great access options as well as wonderful curb appeal for your new home. This is a rare opportunity to purchase a building lot in an established area of newer homes.

## **Additional Details:**

Lot Acres 2.3

Lot Dimensions 323x197x278x246x186

School District 31
Taxes \$494
Taxes with Assessments \$494
Tax Year 2025