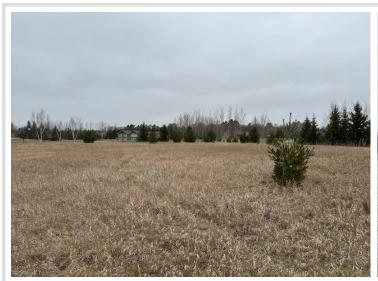

## **Description:**

Great 2.3 acre lot in the sought after Four Seasons neighborhood north of Bemidji. The lot is mostly open but has some nice trees on the perimeter. Road frontage on 3 sides gives the property some great access options as well as wonderful curb appeal for your new home. This is a rare opportunity to purchase a building lot in an established area of newer homes.

## **Additional Details:**

Lot Acres 2.3

Lot Dimensions 323x197x278x246x186

School District 31
Taxes \$494
Taxes with Assessments \$494
Tax Year 2025