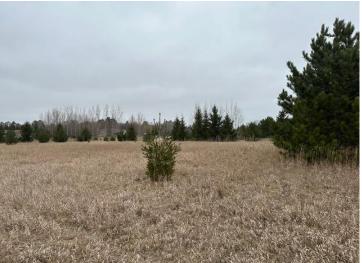

## **Description:**

Great 2.3 acre lot in the sought after Four Seasons neighborhood north of Bemidji. The lot is mostly open but has some nice trees on the perimeter. Road frontage on 3 sides gives the property some great access options as well as wonderful curb appeal for your new home. This is a rare opportunity to purchase a building lot in an established area of newer homes.