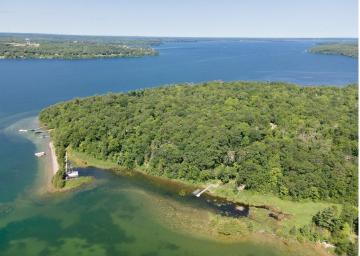

## **Description:**

Private lot with over 100 feet and 1.73 acres of south facing shoreline overlook south Walker bay on Templar Point. This lot also comes with an undivided interest in an access lot just down the shore. Covenants will allow an RV.

## **Additional Details:**

Lot Acres1.73Lot Dimensions100x800School District113Taxes\$456Taxes with Assessments\$1,242Tax Year2025