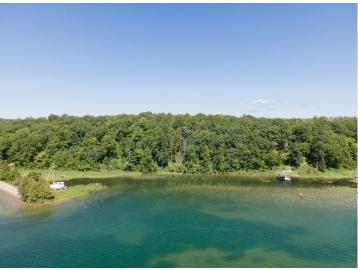

## **Description:**

Private lot with over 100 feet and 1.73 acres of south facing shoreline overlook south Walker bay on Templar Point. This lot also comes with an undivided interest in an access lot just down the shore. Covenants will allow an RV.

## **Additional Details:**

Lot Acres1.73Lot Dimensions100x800School District113Taxes\$456Taxes with Assessments\$1,242Tax Year2025