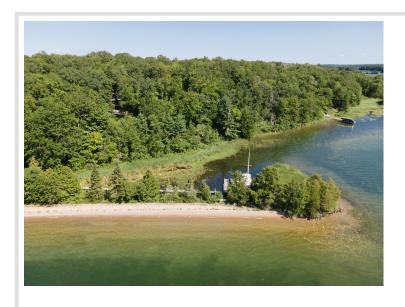

## **Description:**

Private lot with over 100 feet and 1.73 acres of south facing shoreline overlook south Walker bay on Templar Point. This lot also comes with an undivided interest in an access lot just down the shore. Covenants will allow an RV.