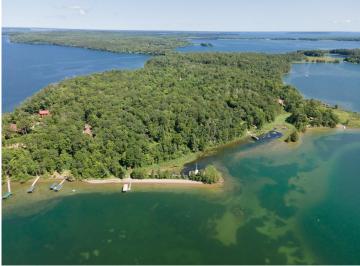

## **Description:**

Private lot with over 100 feet and 1.73 acres of south facing shoreline overlook south Walker bay on Templar Point. This lot also comes with an undivided interest in an access lot just down the shore. Covenants will allow an RV.

## **Additional Details:**

Lot Acres1.73Lot Dimensions100x800School District113Taxes\$456Taxes with Assessments\$1,242Tax Year2025