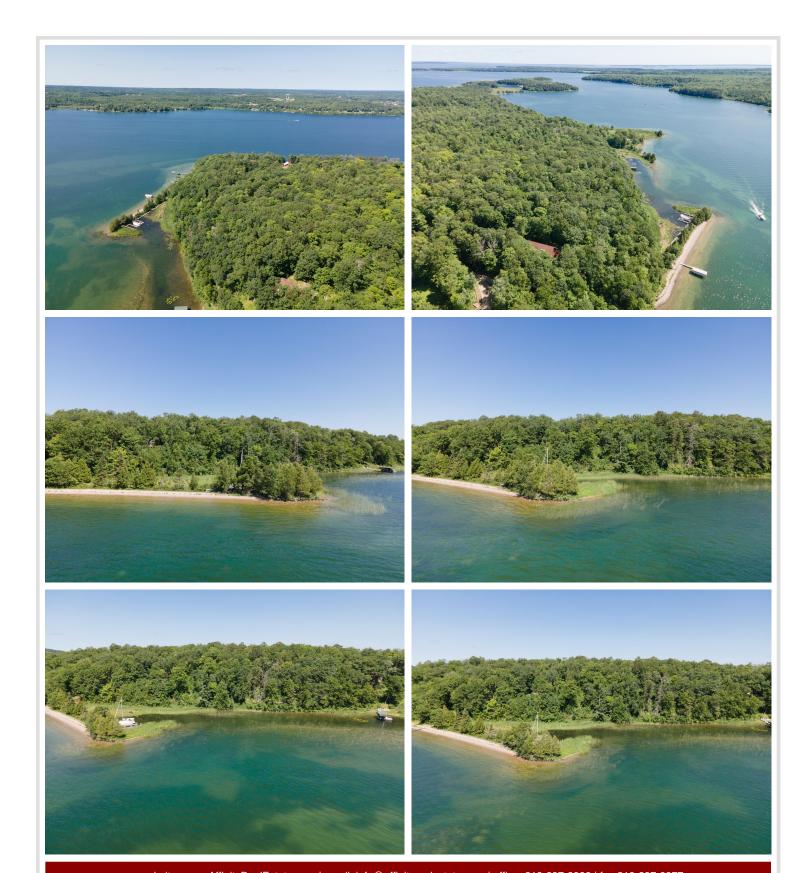

## **Description:**

Private lot with over 100 feet and 1.73 acres of south facing shoreline overlook south Walker bay on Templar Point. This lot also comes with an undivided interest in an access lot just down the shore. Covenants will allow an RV.

## **Additional Details:**

Lot Acres1.73Lot Dimensions100x800School District113Taxes\$456Taxes with Assessments\$1,242Tax Year2025