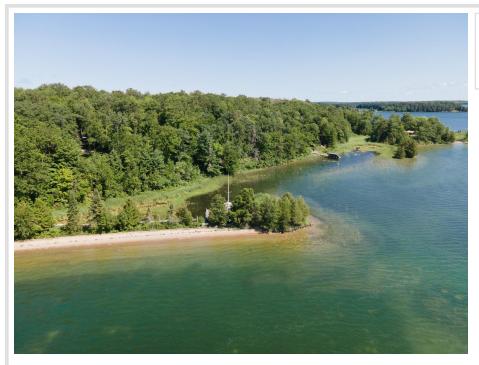

## **Description:**

Private lot with over 100 feet and 1.73 acres of south facing shoreline overlook south Walker bay on Templar Point. This lot also comes with an undivided interest in an access lot just down the shore. Covenants will allow an RV.

## **Additional Details:**

Lot Acres1.73Lot Dimensions100x800School District113Taxes\$456Taxes with Assessments\$1,242Tax Year2025