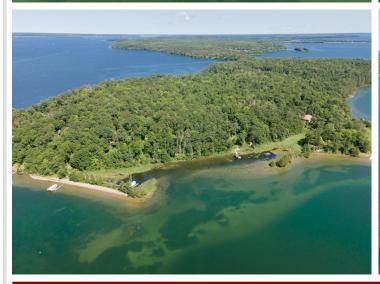

## **Description:**

Private lot with over 100 feet and 1.73 acres of south facing shoreline overlook south Walker bay on Templar Point. This lot also comes with an undivided interest in an access lot just down the shore. Covenants will allow an RV.

## **Additional Details:**

Lot Acres1.73Lot Dimensions100x800School District113Taxes\$456Taxes with Assessments\$1,242Tax Year2025