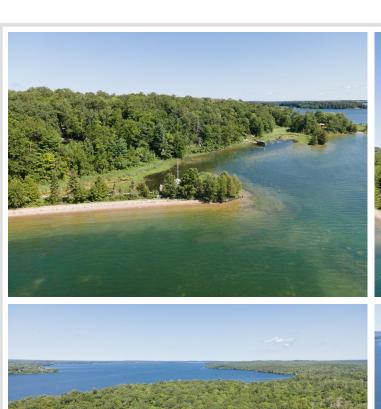

## **Description:**

Private lot with over 100 feet and 1.73 acres of south facing shoreline overlook south Walker bay on Templar Point. This lot also comes with an undivided interest in an access lot just down the shore. Covenants will allow an RV.

## **Additional Details:**

Lot Acres1.73Lot Dimensions100x800School District113Taxes\$456Taxes with Assessments\$1,242Tax Year2025