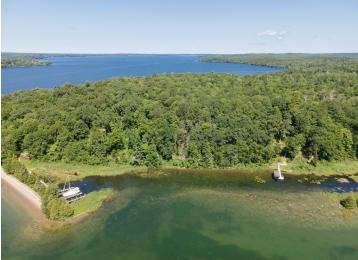

## **Description:**

Private lot with over 100 feet and 1.73 acres of south facing shoreline overlook south Walker bay on Templar Point. This lot also comes with an undivided interest in an access lot just down the shore. Covenants will allow an RV.

## **Additional Details:**

Lot Acres1.73Lot Dimensions100x800School District113Taxes\$456Taxes with Assessments\$1,242Tax Year2025